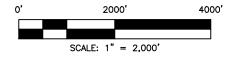

- 9. AO II seeks to dedicate the E/2 of Section 22 and the NE/4 and N/2SE/4 of Section 27, Township 20 South, Range 32 East, N.M.P.M., Lea County, New Mexico to the following wells:
  - a. Thai Curry 22-27 Fed Com #701H, Thai Curry 22-27 Fed Com #721H, Thai Curry 22-27 Fed Com #722H, Thai Curry 22-27 Fed Com #801H, and Thai Curry 22-27 Fed Com #802H wells with proposed surface hole locations in the NE/4 NE/4 (Unit A) of Section 22, and proposed last take points in the NE/4 SE/4 (Unit I) of Section 27; and
  - b. Thai Curry 22-27 Fed Com #702H, Thai Curry 22-27 Fed Com #723H, and Thai Curry 22-27 Fed Com #803H wells with proposed surface hole locations in the NE/4 NE/4 (Unit A) of Section 22, and proposed last take points in the NW/4 SE/4 (Unit J) of Section 27.
- 10. The wells will be horizontally drilled, and the producing areas for the wells are expected to be orthodox.
  - 11. Attached as **Exhibit A-2** are the proposed C-102s for the wells.
- 12. The C-102s identify the proposed surface hole locations and the bottom hole locations, and the first take points. The C-102s also identify the pool and pool code.
  - 13. The wells will develop the Salt Lake; Wolfcamp Pool (Code 53570).
  - 14. This pool is an oil pool with 40-acre building blocks.
  - 15. This pool is governed by the state-wide horizontal well rules.
  - 16. There are no depth severances within the proposed spacing unit.

- 17. **Exhibit A-3** includes lease tract maps outlining the unit being pooled. The tract maps show the general location of the wells within the proposed non-standard unit, and a list of the wells with the pool code identified. Exhibit A-3 also includes a tract map showing the location of the wells within AO II's proposed non-standard unit along with the pool name and pool code for each well. Exhibit A-3 also includes the map showing the offset operators who received notice of the non-standard unit.
- 18. **Exhibit A-4** is a unit recapitulation with the working interest owners to be pooled highlighted in yellow. Exhibit A-4 also includes a list of the ORRI owners, all of which AO II is seeking to pool.
- 19. **Exhibit A-5** contains a sample well proposal letter and Authorizations for Expenditure ("AFEs") sent to all working interest owners. The estimated cost of the wells set forth in the AFEs are fair and reasonable and comparable to the costs of other wells of similar depths and length drilled in this area of New Mexico.
- 20. AO II requests overhead and administrative rates of \$10,000.00/month for drilling a well and \$1,000.00/month for a producing well. These rates are fair, and comparable to the rates charged by other operators for wells of this type in this area of Southeastern, New Mexico. AO II requests that these rates be adjusted periodically as provided in the COPAS Accounting Procedure.
- 21. AO II requests the maximum cost plus 200% risk charge be assessed against nonconsenting working interest owners.
- 22. I have conducted a diligent search of the public records in the county where the wells are located, and conducted phone directory and computer searches to locate contact information for parties entitled to notification, and mailed the working interest owners well proposals, including an Authorization for Expenditure.

# Avant Operating II, LLC Case No. 25347

Page 16 of 126

| Energy, Miner                                                                                                                                                                        |             |                   |                         |                |                    | tural R                                             | esources Depar       | xhibit A      | -2                     | 1                     | Revised July 9, 2024         |  |
|--------------------------------------------------------------------------------------------------------------------------------------------------------------------------------------|-------------|-------------------|-------------------------|----------------|--------------------|-----------------------------------------------------|----------------------|---------------|------------------------|-----------------------|------------------------------|--|
| Submit Electronically Via OCD Permitting                                                                                                                                             |             |                   |                         | OIL            | CONSERV            | AHO                                                 | TION DIVISION        |               |                        | ▼ Initial Submittal   |                              |  |
|                                                                                                                                                                                      | C           |                   |                         |                |                    |                                                     |                      |               | Submitt<br>Type:       | al Amended            | Report                       |  |
|                                                                                                                                                                                      |             |                   |                         |                |                    |                                                     |                      |               | 1,750.                 | ☐ As Drille           | d                            |  |
|                                                                                                                                                                                      |             |                   | !                       |                | WELL LOC           | ATION                                               | INFORMATION          |               |                        |                       |                              |  |
| API Number                                                                                                                                                                           |             |                   | Pool Code               | 53570          | )                  | Pool N                                              | Salt Lak             | e; Wolfd      | amp                    |                       |                              |  |
| Property Code                                                                                                                                                                        | le          |                   | Property Name THAI CURF |                |                    |                                                     | RY 22 27 FED COM     |               |                        |                       | Well Number<br>#701H         |  |
| OGRID No.                                                                                                                                                                            | 3329        | 47                | Operator Na             | ame            | AVANT              | OPERA                                               | PERATING II, LLC     |               |                        | Ground Leve           | Ground Level Elevation 3533' |  |
| Surface Owne                                                                                                                                                                         | er: 🗆 St    | ate 🗆 Fee 🗆       | Tribal 🗶 Fee            | deral          |                    | M                                                   | nineral Owner: ☐ St  | tate 🗶 Fee    | □ Tribal l             | X Federal             |                              |  |
|                                                                                                                                                                                      |             |                   |                         |                | Su                 | rface Lo                                            | ocation              |               |                        |                       |                              |  |
| UL Sect                                                                                                                                                                              | tion        | Township          | Range                   | Lot            | Ft. from N/S       |                                                     | . from E/W           | Latitude      |                        | Longitude             | County                       |  |
| A 2                                                                                                                                                                                  | 22          | 20 S              | 32 E                    |                | 572' FNL           | _                                                   | 371' FEL             | 32.564        | 369°                   | -103.746674°          | LEA                          |  |
|                                                                                                                                                                                      |             |                   |                         |                | Botto              | om Hole                                             | Location             |               |                        |                       |                              |  |
| UL Sect                                                                                                                                                                              | tion        | Township          | Range                   | Lot            | Ft. from N/S       |                                                     | . from E/W           | Latitude      |                        | Longitude             | County                       |  |
| l 2                                                                                                                                                                                  | 27          | 20 S              | 32 E                    |                | 1420' FSI          | L                                                   | 825' FEL             | 32.540        | 842°                   | -103.748166°          | LEA                          |  |
|                                                                                                                                                                                      |             |                   |                         |                |                    |                                                     |                      |               |                        |                       |                              |  |
| Dedicated Ac                                                                                                                                                                         | cres        | Infill or Defin   | ning Well               | Defining       | g Well API         | Ov                                                  | verlapping Spacing U | Jnit (Y/N)    | Consolid               | lation Code           |                              |  |
| 560.00                                                                                                                                                                               |             | Defini            |                         |                |                    |                                                     | No                   |               |                        |                       |                              |  |
| Order Numbe                                                                                                                                                                          | pers.       |                   |                         |                |                    | W                                                   | /ell setbacks are un | der Commo     | hip: □Yes <b>X</b> INo |                       |                              |  |
|                                                                                                                                                                                      |             |                   |                         |                |                    |                                                     |                      |               |                        | 1                     |                              |  |
| XX                                                                                                                                                                                   | . 1         | T 1:              | l n                     | T              | 1                  |                                                     | nt (KOP)             |               | 1                      | T '. 1                | G .                          |  |
| UL Sect                                                                                                                                                                              |             | Township          | Range                   | Lot            | Ft. from N/S       |                                                     | . from E/W           | Latitude      | 2000                   | Longitude             | County                       |  |
| A 2                                                                                                                                                                                  | 22          | 20 S              | 32 E                    |                | 572' FNL           |                                                     | 371' FEL 32.564369°  |               | 369                    | -103.746674°          | LEA                          |  |
|                                                                                                                                                                                      |             |                   | T _                     |                | 1                  |                                                     | oint (FTP)           |               |                        |                       |                              |  |
| UL Sect                                                                                                                                                                              |             | Township          | Range                   | Lot            | Ft. from N/S       |                                                     | . from E/W           |               |                        | Longitude             | County                       |  |
| A 2                                                                                                                                                                                  | 22          | 20 S              | 32 E                    |                | 100' FNL           |                                                     | 825' FEL             | 32.565671 -10 |                        | -103.748147°          | LEA                          |  |
|                                                                                                                                                                                      |             |                   |                         |                |                    | Take Po                                             | oint (LTP)           |               |                        |                       |                              |  |
| UL Sect                                                                                                                                                                              | tion        | Township          | Range                   | Lot            | Ft. from N/S       | Ft                                                  | . from E/W           | Latitude      |                        | Longitude             | County                       |  |
| l 2                                                                                                                                                                                  | 27          | 20 S              | 32 E                    |                | 1420' FSI          | L                                                   | 825' FEL             | 32.540        | 842°                   | -103.748166°          | LEA                          |  |
|                                                                                                                                                                                      |             |                   |                         |                |                    |                                                     |                      |               |                        |                       |                              |  |
| Unitized Area                                                                                                                                                                        | a or Area   | a of Uniform I    | nterest                 | Spacing        | Unit Type 🛚 Ho     | orizontal [                                         | □ Vertical           | Grou          | nd Floor E             | Elevation:<br>3533'   |                              |  |
|                                                                                                                                                                                      |             |                   |                         |                |                    | T                                                   |                      |               |                        |                       |                              |  |
|                                                                                                                                                                                      |             | IFICATIONS        |                         |                |                    |                                                     | VEYOR CERTIFI        |               | on this pla            | t was platted from fi | old notes of actual          |  |
| I hereby certify that the information contained herein is true and complete to the best of my knowledge and belief, and, if the well is a vertical or directional well, that this    |             |                   |                         |                | surve              | eby certify that the well<br>ys made by me or under |                      |               |                        |                       |                              |  |
| organization either owns a working interest or unleased mineral interest in the land<br>including the proposed bottom hole location or has a right to drill this well at this        |             |                   |                         |                | of my              | belief.                                             |                      |               | (C)                    | PAPA                  |                              |  |
| location pursua                                                                                                                                                                      | ant to a co | ntract with an ov | wner of a workir        | ng interest or | r unleased mineral |                                                     |                      |               |                        | N N                   | MEX. 7                       |  |
| interest, or to a voluntary pooling agreement or a compulsory pooling order heretofore entered by the division.                                                                      |             |                   |                         |                |                    |                                                     |                      |               | \^\ <b>\\</b>          | ~ (S) (0, )           |                              |  |
| If this well is a horizontal well, I further certify that this organization has received the                                                                                         |             |                   |                         |                |                    |                                                     |                      |               | ( (2                   | 21209)                |                              |  |
| consent of at least one lessee or owner of a working interest or unleased mineral interest in each tract (in the target pool or formation) in which any part of the well's completed |             |                   | ed mineral interest     |                |                    |                                                     |                      |               |                        |                       |                              |  |
| interval will be located or obtained a compulsory pooling order                                                                                                                      |             |                   |                         |                |                    | $1_{1}$                                             |                      |               | 130                    | , of                  |                              |  |
| Sarah Ferreyros 4/8/2025                                                                                                                                                             |             |                   |                         |                |                    |                                                     | - 31 Ma              | arch          | 2025 Essi              | DNAL SURVET           |                              |  |
| Signature Date                                                                                                                                                                       |             |                   |                         |                | Signa              | ature and Seal of Profe                             | essional Surve       | eyor          |                        |                       |                              |  |
| Sarah Ferreyros                                                                                                                                                                      |             |                   |                         | 2120           | )9                 | MARCH                                               | 27, 2025             | 5             |                        |                       |                              |  |
| Printed Name                                                                                                                                                                         |             |                   |                         |                |                    | Certif                                              | ficate Number        | Date of Surv  | vey                    |                       |                              |  |
| sarah@                                                                                                                                                                               | )avan       | tnr com           |                         |                |                    |                                                     |                      |               |                        |                       |                              |  |
| sarah@avantnr.com Email Address                                                                                                                                                      |             |                   |                         |                | -                  |                                                     |                      |               |                        |                       |                              |  |

WELL NAME: THAI CURRY 22 27 FED COM #701H ELEVATION: 3533'

| NAD 83 (SHL/KOP) 572' FNL & 371' FEL |
|--------------------------------------|
| LATITUDE = 32.564369°                |
| LONGITUDE = -103.746674°             |
| NAD 27 (SHL/KOP)                     |
| LATITUDE = 32.564247°                |
| LONGITUDE = -103.746178°             |
| STATE PLANE NAD 83 (N.M. EAST)       |
| N: 569546.13' E: 722073.42'          |
| STATE PLANE NAD 27 (N.M. EAST)       |
| N: 560484 03' E: 680802 08'          |

| NAD 83 (FTP/PPP#1) 100' FNL & 825' FEL |
|----------------------------------------|
| LATITUDE = 32.565671°                  |
| LONGITUDE = -103.748147°               |
| NAD 27 (FTP/PPP#1)                     |
| LATITUDE = 32.565549°                  |
| LONGITUDE = -103.747651°               |
| STATE PLANE NAD 83 (N.M. EAST)         |
| N: 570017.36' E: 721617.21'            |
| STATE PLANE NAD 27 (N.M. EAST)         |
| N: 569955.25' E: 680436.79'            |

| APPROXIMATE WELL BORE |  |  |  |  |  |  |  |  |
|-----------------------|--|--|--|--|--|--|--|--|
| FTP TO LTP            |  |  |  |  |  |  |  |  |
| 5175.36'              |  |  |  |  |  |  |  |  |
| 1318.95'              |  |  |  |  |  |  |  |  |
| 2539.00'              |  |  |  |  |  |  |  |  |
| 9033.31'              |  |  |  |  |  |  |  |  |
|                       |  |  |  |  |  |  |  |  |

| NAD 83 (LTP/BHL) 1420' FSL & 825' FEL |
|---------------------------------------|
| LATITUDE = 32.540842°                 |
| LONGITUDE = -103.748166°              |
| NAD 27 (LTP/BHL)                      |
| LATITUDE = 32.540720°                 |
| LONGITUDE = -103.747671°              |
| STATE PLANE NAD 83 (N.M. EAST)        |
| N: 560984.17' E: 721660.93'           |
| STATE PLANE NAD 27 (N.M. EAST)        |
| N: 560922.29' E: 680480.26'           |

| © FOUND MONUMENT                 |
|----------------------------------|
| CALC. CORNER                     |
| O SHL/ KOP/ FTP / PPP/ LTP / BHL |
| ———— WELLBORE                    |
| HORIZONTAL SPACING UNIT          |
| STATE OIL & GAS LEASE            |
| BLM OIL & GAS LEASE              |