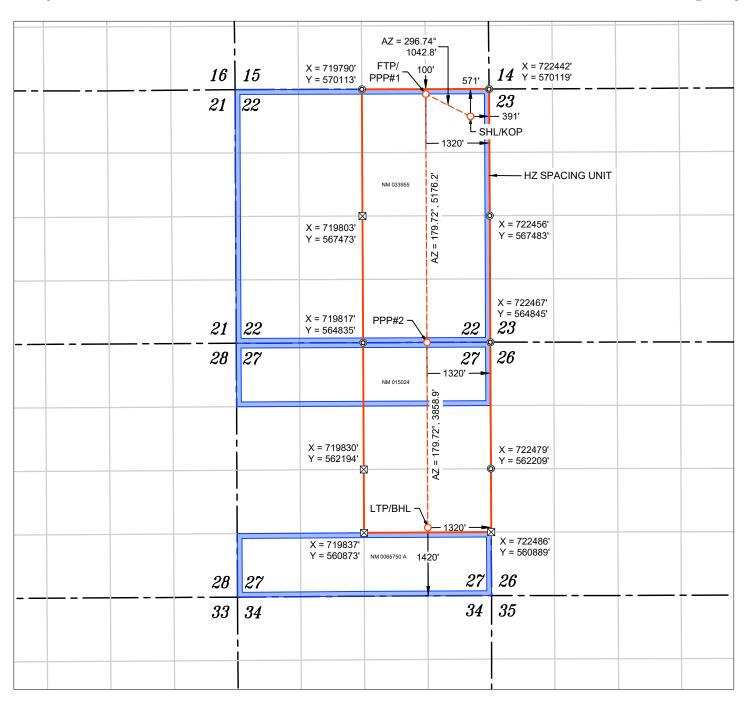

- 9. AO II seeks to dedicate the E/2 of Section 22 and the NE/4 and N/2SE/4 of Section 27, Township 20 South, Range 32 East, N.M.P.M., Lea County, New Mexico to the following wells:
  - a. Thai Curry 22-27 Fed Com #701H, Thai Curry 22-27 Fed Com #721H, Thai Curry 22-27 Fed Com #722H, Thai Curry 22-27 Fed Com #801H, and Thai Curry 22-27 Fed Com #802H wells with proposed surface hole locations in the NE/4 NE/4 (Unit A) of Section 22, and proposed last take points in the NE/4 SE/4 (Unit I) of Section 27; and
  - b. Thai Curry 22-27 Fed Com #702H, Thai Curry 22-27 Fed Com #723H, and Thai Curry 22-27 Fed Com #803H wells with proposed surface hole locations in the NE/4 NE/4 (Unit A) of Section 22, and proposed last take points in the NW/4 SE/4 (Unit J) of Section 27.
- 10. The wells will be horizontally drilled, and the producing areas for the wells are expected to be orthodox.
  - 11. Attached as **Exhibit A-2** are the proposed C-102s for the wells.
- 12. The C-102s identify the proposed surface hole locations and the bottom hole locations, and the first take points. The C-102s also identify the pool and pool code.
  - 13. The wells will develop the Salt Lake; Wolfcamp Pool (Code 53570).
  - 14. This pool is an oil pool with 40-acre building blocks.
  - 15. This pool is governed by the state-wide horizontal well rules.
  - 16. There are no depth severances within the proposed spacing unit.

- 17. **Exhibit A-3** includes lease tract maps outlining the unit being pooled. The tract maps show the general location of the wells within the proposed non-standard unit, and a list of the wells with the pool code identified. Exhibit A-3 also includes a tract map showing the location of the wells within AO II's proposed non-standard unit along with the pool name and pool code for each well. Exhibit A-3 also includes the map showing the offset operators who received notice of the non-standard unit.
- 18. **Exhibit A-4** is a unit recapitulation with the working interest owners to be pooled highlighted in yellow. Exhibit A-4 also includes a list of the ORRI owners, all of which AO II is seeking to pool.
- 19. **Exhibit A-5** contains a sample well proposal letter and Authorizations for Expenditure ("AFEs") sent to all working interest owners. The estimated cost of the wells set forth in the AFEs are fair and reasonable and comparable to the costs of other wells of similar depths and length drilled in this area of New Mexico.
- 20. AO II requests overhead and administrative rates of \$10,000.00/month for drilling a well and \$1,000.00/month for a producing well. These rates are fair, and comparable to the rates charged by other operators for wells of this type in this area of Southeastern, New Mexico. AO II requests that these rates be adjusted periodically as provided in the COPAS Accounting Procedure.
- 21. AO II requests the maximum cost plus 200% risk charge be assessed against nonconsenting working interest owners.
- 22. I have conducted a diligent search of the public records in the county where the wells are located, and conducted phone directory and computer searches to locate contact information for parties entitled to notification, and mailed the working interest owners well proposals, including an Authorization for Expenditure.

# Avant Operating II, LLC Case No. 25347

Page 16 of 126

| Energy, Miner                                                                                                                                                                        |             |                   |                         |                |                    | tural R                                             | esources Depar       | xhibit A      | -2                     | 1                     | Revised July 9, 2024         |  |
|--------------------------------------------------------------------------------------------------------------------------------------------------------------------------------------|-------------|-------------------|-------------------------|----------------|--------------------|-----------------------------------------------------|----------------------|---------------|------------------------|-----------------------|------------------------------|--|
| Submit Electronically Via OCD Permitting                                                                                                                                             |             |                   |                         | OIL            | CONSERV            | AHO                                                 | TION DIVISION        |               |                        | ▼ Initial Submittal   |                              |  |
|                                                                                                                                                                                      | C           |                   |                         |                |                    |                                                     |                      |               | Submitt<br>Type:       | al Amended            | Report                       |  |
|                                                                                                                                                                                      |             |                   |                         |                |                    |                                                     |                      |               | 1,750.                 | ☐ As Drille           | d                            |  |
|                                                                                                                                                                                      |             |                   | !                       |                | WELL LOC           | ATION                                               | INFORMATION          |               |                        |                       |                              |  |
| API Number                                                                                                                                                                           |             |                   | Pool Code               | 53570          | )                  | Pool N                                              | Salt Lak             | e; Wolfd      | amp                    |                       |                              |  |
| Property Code                                                                                                                                                                        | le          |                   | Property Name THAI CURF |                |                    |                                                     | RY 22 27 FED COM     |               |                        |                       | Well Number<br>#701H         |  |
| OGRID No.                                                                                                                                                                            | 3329        | 47                | Operator Na             | ame            | AVANT              | OPERA                                               | PERATING II, LLC     |               |                        | Ground Leve           | Ground Level Elevation 3533' |  |
| Surface Owne                                                                                                                                                                         | er: 🗆 St    | ate 🗆 Fee 🗆       | Tribal 🗶 Fee            | deral          |                    | M                                                   | nineral Owner: ☐ St  | tate 🗶 Fee    | □ Tribal l             | X Federal             |                              |  |
|                                                                                                                                                                                      |             |                   |                         |                | Su                 | rface Lo                                            | ocation              |               |                        |                       |                              |  |
| UL Sect                                                                                                                                                                              | tion        | Township          | Range                   | Lot            | Ft. from N/S       |                                                     | . from E/W           | Latitude      |                        | Longitude             | County                       |  |
| A 2                                                                                                                                                                                  | 22          | 20 S              | 32 E                    |                | 572' FNL           | _                                                   | 371' FEL             | 32.564        | 369°                   | -103.746674°          | LEA                          |  |
|                                                                                                                                                                                      |             |                   |                         |                | Botto              | om Hole                                             | Location             |               |                        |                       |                              |  |
| UL Sect                                                                                                                                                                              | tion        | Township          | Range                   | Lot            | Ft. from N/S       |                                                     | . from E/W           | Latitude      |                        | Longitude             | County                       |  |
| l 2                                                                                                                                                                                  | 27          | 20 S              | 32 E                    |                | 1420' FSI          | L                                                   | 825' FEL             | 32.540        | 842°                   | -103.748166°          | LEA                          |  |
|                                                                                                                                                                                      |             |                   |                         |                |                    |                                                     |                      |               |                        |                       |                              |  |
| Dedicated Ac                                                                                                                                                                         | cres        | Infill or Defin   | ning Well               | Defining       | g Well API         | Ov                                                  | verlapping Spacing U | Jnit (Y/N)    | Consolid               | lation Code           |                              |  |
| 560.00                                                                                                                                                                               |             | Defini            |                         |                |                    |                                                     | No                   |               |                        |                       |                              |  |
| Order Numbe                                                                                                                                                                          | pers.       |                   |                         |                |                    | W                                                   | /ell setbacks are un | der Commo     | hip: □Yes <b>X</b> INo |                       |                              |  |
|                                                                                                                                                                                      |             |                   |                         |                |                    |                                                     |                      |               |                        | 1                     |                              |  |
| XX                                                                                                                                                                                   | . 1         | T 1:              | l n                     | T              | 1                  |                                                     | nt (KOP)             |               | 1                      | T '. 1                | G .                          |  |
| UL Sect                                                                                                                                                                              |             | Township          | Range                   | Lot            | Ft. from N/S       |                                                     | . from E/W           | Latitude      | 2000                   | Longitude             | County                       |  |
| A 2                                                                                                                                                                                  | 22          | 20 S              | 32 E                    |                | 572' FNL           |                                                     | 371' FEL 32.564369°  |               | 369                    | -103.746674°          | LEA                          |  |
|                                                                                                                                                                                      |             |                   | T _                     |                | 1                  |                                                     | oint (FTP)           |               |                        |                       |                              |  |
| UL Sect                                                                                                                                                                              |             | Township          | Range                   | Lot            | Ft. from N/S       |                                                     | . from E/W           |               |                        | Longitude             | County                       |  |
| A 2                                                                                                                                                                                  | 22          | 20 S              | 32 E                    |                | 100' FNL           |                                                     | 825' FEL             | 32.565671 -10 |                        | -103.748147°          | LEA                          |  |
|                                                                                                                                                                                      |             |                   |                         |                |                    | Take Po                                             | oint (LTP)           |               |                        |                       |                              |  |
| UL Sect                                                                                                                                                                              | tion        | Township          | Range                   | Lot            | Ft. from N/S       | Ft                                                  | . from E/W           | Latitude      |                        | Longitude             | County                       |  |
| l 2                                                                                                                                                                                  | 27          | 20 S              | 32 E                    |                | 1420' FSI          | L                                                   | 825' FEL             | 32.540        | 842°                   | -103.748166°          | LEA                          |  |
|                                                                                                                                                                                      |             |                   |                         |                |                    |                                                     |                      |               |                        |                       |                              |  |
| Unitized Area                                                                                                                                                                        | a or Area   | a of Uniform I    | nterest                 | Spacing        | Unit Type 🛚 Ho     | orizontal [                                         | □ Vertical           | Grou          | nd Floor E             | Elevation:<br>3533'   |                              |  |
|                                                                                                                                                                                      |             |                   |                         |                |                    | T                                                   |                      |               |                        |                       |                              |  |
|                                                                                                                                                                                      |             | IFICATIONS        |                         |                |                    |                                                     | VEYOR CERTIFI        |               | on this pla            | t was platted from fi | old notes of actual          |  |
| I hereby certify that the information contained herein is true and complete to the best of my knowledge and belief, and, if the well is a vertical or directional well, that this    |             |                   |                         |                | surve              | eby certify that the well<br>ys made by me or under |                      |               |                        |                       |                              |  |
| organization either owns a working interest or unleased mineral interest in the land<br>including the proposed bottom hole location or has a right to drill this well at this        |             |                   |                         |                | of my              | belief.                                             |                      |               | (C)                    | PAPA                  |                              |  |
| location pursua                                                                                                                                                                      | ant to a co | ntract with an ov | wner of a workir        | ng interest or | r unleased mineral |                                                     |                      |               |                        | N N                   | MEX. 7                       |  |
| interest, or to a voluntary pooling agreement or a compulsory pooling order heretofore entered by the division.                                                                      |             |                   |                         |                |                    |                                                     |                      |               | \^\ <b>\\</b>          | ~ (S) (0, )           |                              |  |
| If this well is a horizontal well, I further certify that this organization has received the                                                                                         |             |                   |                         |                |                    |                                                     |                      |               | ( (2                   | 21209)                |                              |  |
| consent of at least one lessee or owner of a working interest or unleased mineral interest in each tract (in the target pool or formation) in which any part of the well's completed |             |                   | ed mineral interest     |                |                    |                                                     |                      |               |                        |                       |                              |  |
| interval will be located or obtained a compulsory pooling order                                                                                                                      |             |                   |                         |                |                    | $1_{1}$                                             |                      |               | 130                    | , of                  |                              |  |
| Sarah Ferreyros 4/8/2025                                                                                                                                                             |             |                   |                         |                |                    |                                                     | - 31 Ma              | arch          | 2025 Essi              | DNAL SURVET           |                              |  |
| Signature Date                                                                                                                                                                       |             |                   |                         |                | Signa              | ature and Seal of Profe                             | essional Surve       | eyor          |                        |                       |                              |  |
| Sarah Ferreyros                                                                                                                                                                      |             |                   |                         | 2120           | )9                 | MARCH                                               | 27, 2025             | 5             |                        |                       |                              |  |
| Printed Name                                                                                                                                                                         |             |                   |                         |                |                    | Certif                                              | ficate Number        | Date of Surv  | vey                    |                       |                              |  |
| sarah@                                                                                                                                                                               | )avan       | tnr com           |                         |                |                    |                                                     |                      |               |                        |                       |                              |  |
| sarah@avantnr.com Email Address                                                                                                                                                      |             |                   |                         |                | -                  |                                                     |                      |               |                        |                       |                              |  |

WELL NAME: THAI CURRY 22 27 FED COM #701H ELEVATION: 3533'

| NAD 83 (SHL/KOP) 572' FNL & 371' FEL |
|--------------------------------------|
| LATITUDE = 32.564369°                |
| LONGITUDE = -103.746674°             |
| NAD 27 (SHL/KOP)                     |
| LATITUDE = 32.564247°                |
| LONGITUDE = -103.746178°             |
| STATE PLANE NAD 83 (N.M. EAST)       |
| N: 569546.13' E: 722073.42'          |
| STATE PLANE NAD 27 (N.M. EAST)       |
| N: 560484 03' E: 680802 08'          |

| NAD 83 (FTP/PPP#1) 100' FNL & 825' FEL |
|----------------------------------------|
| LATITUDE = 32.565671°                  |
| LONGITUDE = -103.748147°               |
| NAD 27 (FTP/PPP#1)                     |
| LATITUDE = 32.565549°                  |
| LONGITUDE = -103.747651°               |
| STATE PLANE NAD 83 (N.M. EAST)         |
| N: 570017.36' E: 721617.21'            |
| STATE PLANE NAD 27 (N.M. EAST)         |
| N: 569955.25' E: 680436.79'            |

| APPROXIMATE WELL BORE |  |  |  |  |  |  |  |  |
|-----------------------|--|--|--|--|--|--|--|--|
| FTP TO LTP            |  |  |  |  |  |  |  |  |
| 5175.36'              |  |  |  |  |  |  |  |  |
| 1318.95'              |  |  |  |  |  |  |  |  |
| 2539.00'              |  |  |  |  |  |  |  |  |
| 9033.31'              |  |  |  |  |  |  |  |  |
|                       |  |  |  |  |  |  |  |  |

| NAD 83 (LTP/BHL) 1420' FSL & 825' FEL |
|---------------------------------------|
| LATITUDE = 32.540842°                 |
| LONGITUDE = -103.748166°              |
| NAD 27 (LTP/BHL)                      |
| LATITUDE = 32.540720°                 |
| LONGITUDE = -103.747671°              |
| STATE PLANE NAD 83 (N.M. EAST)        |
| N: 560984.17' E: 721660.93'           |
| STATE PLANE NAD 27 (N.M. EAST)        |
| N: 560922.29' E: 680480.26'           |

| © FOUND MONUMENT                 |
|----------------------------------|
| CALC. CORNER                     |
| O SHL/ KOP/ FTP / PPP/ LTP / BHL |
| ———— WELLBORE                    |
| HORIZONTAL SPACING UNIT          |
| STATE OIL & GAS LEASE            |
| BLM OIL & GAS LEASE              |