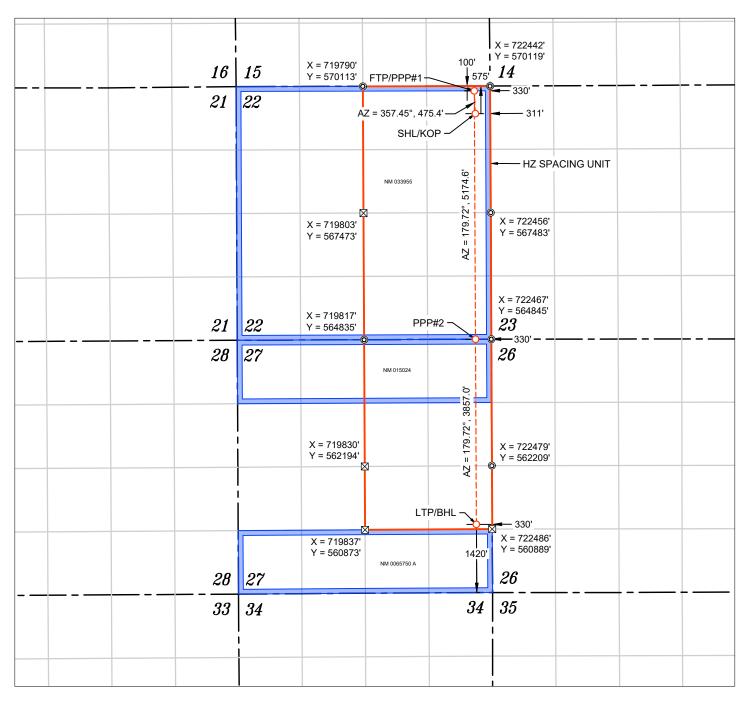

- 9. AO II seeks to dedicate the E/2 of Section 22 and the NE/4 and N/2SE/4 of Section 27, Township 20 South, Range 32 East, N.M.P.M., Lea County, New Mexico to the following wells:
  - a. Thai Curry 22-27 Fed Com #701H, Thai Curry 22-27 Fed Com #721H, Thai Curry 22-27 Fed Com #722H, Thai Curry 22-27 Fed Com #801H, and Thai Curry 22-27 Fed Com #802H wells with proposed surface hole locations in the NE/4 NE/4 (Unit A) of Section 22, and proposed last take points in the NE/4 SE/4 (Unit I) of Section 27; and
  - b. Thai Curry 22-27 Fed Com #702H, Thai Curry 22-27 Fed Com #723H, and Thai Curry 22-27 Fed Com #803H wells with proposed surface hole locations in the NE/4 NE/4 (Unit A) of Section 22, and proposed last take points in the NW/4 SE/4 (Unit J) of Section 27.
- 10. The wells will be horizontally drilled, and the producing areas for the wells are expected to be orthodox.
  - 11. Attached as **Exhibit A-2** are the proposed C-102s for the wells.
- 12. The C-102s identify the proposed surface hole locations and the bottom hole locations, and the first take points. The C-102s also identify the pool and pool code.
  - 13. The wells will develop the Salt Lake; Wolfcamp Pool (Code 53570).
  - 14. This pool is an oil pool with 40-acre building blocks.
  - 15. This pool is governed by the state-wide horizontal well rules.
  - 16. There are no depth severances within the proposed spacing unit.

- 17. **Exhibit A-3** includes lease tract maps outlining the unit being pooled. The tract maps show the general location of the wells within the proposed non-standard unit, and a list of the wells with the pool code identified. Exhibit A-3 also includes a tract map showing the location of the wells within AO II's proposed non-standard unit along with the pool name and pool code for each well. Exhibit A-3 also includes the map showing the offset operators who received notice of the non-standard unit.
- 18. **Exhibit A-4** is a unit recapitulation with the working interest owners to be pooled highlighted in yellow. Exhibit A-4 also includes a list of the ORRI owners, all of which AO II is seeking to pool.
- 19. **Exhibit A-5** contains a sample well proposal letter and Authorizations for Expenditure ("AFEs") sent to all working interest owners. The estimated cost of the wells set forth in the AFEs are fair and reasonable and comparable to the costs of other wells of similar depths and length drilled in this area of New Mexico.
- 20. AO II requests overhead and administrative rates of \$10,000.00/month for drilling a well and \$1,000.00/month for a producing well. These rates are fair, and comparable to the rates charged by other operators for wells of this type in this area of Southeastern, New Mexico. AO II requests that these rates be adjusted periodically as provided in the COPAS Accounting Procedure.
- 21. AO II requests the maximum cost plus 200% risk charge be assessed against nonconsenting working interest owners.
- 22. I have conducted a diligent search of the public records in the county where the wells are located, and conducted phone directory and computer searches to locate contact information for parties entitled to notification, and mailed the working interest owners well proposals, including an Authorization for Expenditure.

# Avant Operating II, LLC Case No. 25347

Page 16 of 126

| Energy, Miner                                                                                                                                                                        |             |                   |                         |                |                    | tural R                                             | esources Depar       | xhibit A      | -2                     | 1                     | Revised July 9, 2024         |  |
|--------------------------------------------------------------------------------------------------------------------------------------------------------------------------------------|-------------|-------------------|-------------------------|----------------|--------------------|-----------------------------------------------------|----------------------|---------------|------------------------|-----------------------|------------------------------|--|
| Submit Electronically Via OCD Permitting                                                                                                                                             |             |                   |                         | OIL            | CONSERV            | AHO                                                 | TION DIVISION        |               |                        | ▼ Initial Submittal   |                              |  |
|                                                                                                                                                                                      | C           |                   |                         |                |                    |                                                     |                      |               | Submitt<br>Type:       | al Amended            | Report                       |  |
|                                                                                                                                                                                      |             |                   |                         |                |                    |                                                     |                      |               | 1,750.                 | ☐ As Drille           | d                            |  |
|                                                                                                                                                                                      |             |                   | !                       |                | WELL LOC           | ATION                                               | INFORMATION          |               |                        |                       |                              |  |
| API Number                                                                                                                                                                           |             |                   | Pool Code               | 53570          | )                  | Pool N                                              | Salt Lak             | e; Wolfd      | amp                    |                       |                              |  |
| Property Code                                                                                                                                                                        | le          |                   | Property Name THAI CURF |                |                    |                                                     | RY 22 27 FED COM     |               |                        |                       | Well Number<br>#701H         |  |
| OGRID No.                                                                                                                                                                            | 3329        | 47                | Operator Na             | ame            | AVANT              | OPERA                                               | PERATING II, LLC     |               |                        | Ground Leve           | Ground Level Elevation 3533' |  |
| Surface Owne                                                                                                                                                                         | er: 🗆 St    | ate 🗆 Fee 🗆       | Tribal 🗶 Fee            | deral          |                    | M                                                   | nineral Owner: ☐ St  | tate 🗶 Fee    | □ Tribal l             | X Federal             |                              |  |
|                                                                                                                                                                                      |             |                   |                         |                | Su                 | rface Lo                                            | ocation              |               |                        |                       |                              |  |
| UL Sect                                                                                                                                                                              | tion        | Township          | Range                   | Lot            | Ft. from N/S       |                                                     | . from E/W           | Latitude      |                        | Longitude             | County                       |  |
| A 2                                                                                                                                                                                  | 22          | 20 S              | 32 E                    |                | 572' FNL           | _                                                   | 371' FEL             | 32.564        | 369°                   | -103.746674°          | LEA                          |  |
|                                                                                                                                                                                      |             |                   |                         |                | Botto              | om Hole                                             | Location             |               |                        |                       |                              |  |
| UL Sect                                                                                                                                                                              | tion        | Township          | Range                   | Lot            | Ft. from N/S       |                                                     | . from E/W           | Latitude      |                        | Longitude             | County                       |  |
| l 2                                                                                                                                                                                  | 27          | 20 S              | 32 E                    |                | 1420' FSI          | L                                                   | 825' FEL             | 32.540        | 842°                   | -103.748166°          | LEA                          |  |
|                                                                                                                                                                                      |             |                   |                         |                |                    |                                                     |                      |               |                        |                       |                              |  |
| Dedicated Ac                                                                                                                                                                         | cres        | Infill or Defin   | ning Well               | Defining       | g Well API         | Ov                                                  | verlapping Spacing U | Jnit (Y/N)    | Consolid               | lation Code           |                              |  |
| 560.00                                                                                                                                                                               |             | Defini            |                         |                |                    |                                                     | No                   |               |                        |                       |                              |  |
| Order Numbe                                                                                                                                                                          | pers.       |                   |                         |                |                    | W                                                   | /ell setbacks are un | der Commo     | hip: □Yes <b>X</b> INo |                       |                              |  |
|                                                                                                                                                                                      |             |                   |                         |                |                    |                                                     |                      |               |                        | 1                     |                              |  |
| XX                                                                                                                                                                                   | . 1         | T 1:              | l n                     | T              | 1                  |                                                     | nt (KOP)             |               | 1                      | T '. 1                | G .                          |  |
| UL Sect                                                                                                                                                                              |             | Township          | Range                   | Lot            | Ft. from N/S       |                                                     | . from E/W           | Latitude      | 2000                   | Longitude             | County                       |  |
| A 2                                                                                                                                                                                  | 22          | 20 S              | 32 E                    |                | 572' FNL           |                                                     | 371' FEL 32.564369°  |               | 369                    | -103.746674°          | LEA                          |  |
|                                                                                                                                                                                      |             |                   | T _                     |                | 1                  |                                                     | oint (FTP)           |               |                        |                       |                              |  |
| UL Sect                                                                                                                                                                              |             | Township          | Range                   | Lot            | Ft. from N/S       |                                                     | . from E/W           |               |                        | Longitude             | County                       |  |
| A 2                                                                                                                                                                                  | 22          | 20 S              | 32 E                    |                | 100' FNL           |                                                     | 825' FEL             | 32.565671 -10 |                        | -103.748147°          | LEA                          |  |
|                                                                                                                                                                                      |             |                   |                         |                |                    | Take Po                                             | oint (LTP)           |               |                        |                       |                              |  |
| UL Sect                                                                                                                                                                              | tion        | Township          | Range                   | Lot            | Ft. from N/S       | Ft                                                  | . from E/W           | Latitude      |                        | Longitude             | County                       |  |
| l 2                                                                                                                                                                                  | 27          | 20 S              | 32 E                    |                | 1420' FSI          | L                                                   | 825' FEL             | 32.540        | 842°                   | -103.748166°          | LEA                          |  |
|                                                                                                                                                                                      |             |                   |                         |                |                    |                                                     |                      |               |                        |                       |                              |  |
| Unitized Area                                                                                                                                                                        | a or Area   | a of Uniform I    | nterest                 | Spacing        | Unit Type 🛚 Ho     | orizontal [                                         | □ Vertical           | Grou          | nd Floor E             | Elevation:<br>3533'   |                              |  |
|                                                                                                                                                                                      |             |                   |                         |                |                    | T                                                   |                      |               |                        |                       |                              |  |
|                                                                                                                                                                                      |             | IFICATIONS        |                         |                |                    |                                                     | VEYOR CERTIFI        |               | on this pla            | t was platted from fi | old notes of actual          |  |
| I hereby certify that the information contained herein is true and complete to the best of my knowledge and belief, and, if the well is a vertical or directional well, that this    |             |                   |                         |                | surve              | eby certify that the well<br>ys made by me or under |                      |               |                        |                       |                              |  |
| organization either owns a working interest or unleased mineral interest in the land<br>including the proposed bottom hole location or has a right to drill this well at this        |             |                   |                         |                | of my              | belief.                                             |                      |               | (C)                    | PAPA                  |                              |  |
| location pursua                                                                                                                                                                      | ant to a co | ntract with an ov | wner of a workir        | ng interest or | r unleased mineral |                                                     |                      |               |                        | N N                   | MEX. 7                       |  |
| interest, or to a voluntary pooling agreement or a compulsory pooling order heretofore entered by the division.                                                                      |             |                   |                         |                |                    |                                                     |                      |               | \^\ <b>\\</b>          | ~ (S) (0, )           |                              |  |
| If this well is a horizontal well, I further certify that this organization has received the                                                                                         |             |                   |                         |                |                    |                                                     |                      |               | ( (2                   | 21209)                |                              |  |
| consent of at least one lessee or owner of a working interest or unleased mineral interest in each tract (in the target pool or formation) in which any part of the well's completed |             |                   | ed mineral interest     |                |                    |                                                     |                      |               |                        |                       |                              |  |
| interval will be located or obtained a compulsory pooling order                                                                                                                      |             |                   |                         |                |                    | $1_{1}$                                             |                      |               | 130                    | , of                  |                              |  |
| Sarah Ferreyros 4/8/2025                                                                                                                                                             |             |                   |                         |                |                    |                                                     | - 31 Ma              | arch          | 2025 Essi              | DNAL SURVET           |                              |  |
| Signature Date                                                                                                                                                                       |             |                   |                         |                | Signa              | ature and Seal of Profe                             | essional Surve       | eyor          |                        |                       |                              |  |
| Sarah Ferreyros                                                                                                                                                                      |             |                   |                         | 2120           | )9                 | MARCH                                               | 27, 2025             | 5             |                        |                       |                              |  |
| Printed Name                                                                                                                                                                         |             |                   |                         |                |                    | Certif                                              | ficate Number        | Date of Surv  | vey                    |                       |                              |  |
| sarah@                                                                                                                                                                               | )avan       | tnr com           |                         |                |                    |                                                     |                      |               |                        |                       |                              |  |
| sarah@avantnr.com Email Address                                                                                                                                                      |             |                   |                         |                | -                  |                                                     |                      |               |                        |                       |                              |  |

WELL NAME: THAI CURRY 22 27 FED COM #701H ELEVATION: 3533'

| NAD 83 (SHL/KOP) 572' FNL & 371' FEL |
|--------------------------------------|
| LATITUDE = 32.564369°                |
| LONGITUDE = -103.746674°             |
| NAD 27 (SHL/KOP)                     |
| LATITUDE = 32.564247°                |
| LONGITUDE = -103.746178°             |
| STATE PLANE NAD 83 (N.M. EAST)       |
| N: 569546.13' E: 722073.42'          |
| STATE PLANE NAD 27 (N.M. EAST)       |
| N: 560484 03' E: 680802 08'          |

| NAD 83 (FTP/PPP#1) 100' FNL & 825' FEL |
|----------------------------------------|
| LATITUDE = 32.565671°                  |
| LONGITUDE = -103.748147°               |
| NAD 27 (FTP/PPP#1)                     |
| LATITUDE = 32.565549°                  |
| LONGITUDE = -103.747651°               |
| STATE PLANE NAD 83 (N.M. EAST)         |
| N: 570017.36' E: 721617.21'            |
| STATE PLANE NAD 27 (N.M. EAST)         |
| N: 569955.25' E: 680436.79'            |

| APPROXIMATE WELL BORE |  |  |  |  |  |  |  |  |
|-----------------------|--|--|--|--|--|--|--|--|
| FTP TO LTP            |  |  |  |  |  |  |  |  |
| 5175.36'              |  |  |  |  |  |  |  |  |
| 1318.95'              |  |  |  |  |  |  |  |  |
| 2539.00'              |  |  |  |  |  |  |  |  |
| 9033.31'              |  |  |  |  |  |  |  |  |
|                       |  |  |  |  |  |  |  |  |

| NAD 83 (LTP/BHL) 1420' FSL & 825' FEL |
|---------------------------------------|
| LATITUDE = 32.540842°                 |
| LONGITUDE = -103.748166°              |
| NAD 27 (LTP/BHL)                      |
| LATITUDE = 32.540720°                 |
| LONGITUDE = -103.747671°              |
| STATE PLANE NAD 83 (N.M. EAST)        |
| N: 560984.17' E: 721660.93'           |
| STATE PLANE NAD 27 (N.M. EAST)        |
| N: 560922.29' E: 680480.26'           |

| © FOUND MONUMENT                 |
|----------------------------------|
| CALC. CORNER                     |
| O SHL/ KOP/ FTP / PPP/ LTP / BHL |
| ———— WELLBORE                    |
| HORIZONTAL SPACING UNIT          |
| STATE OIL & GAS LEASE            |
| BLM OIL & GAS LEASE              |