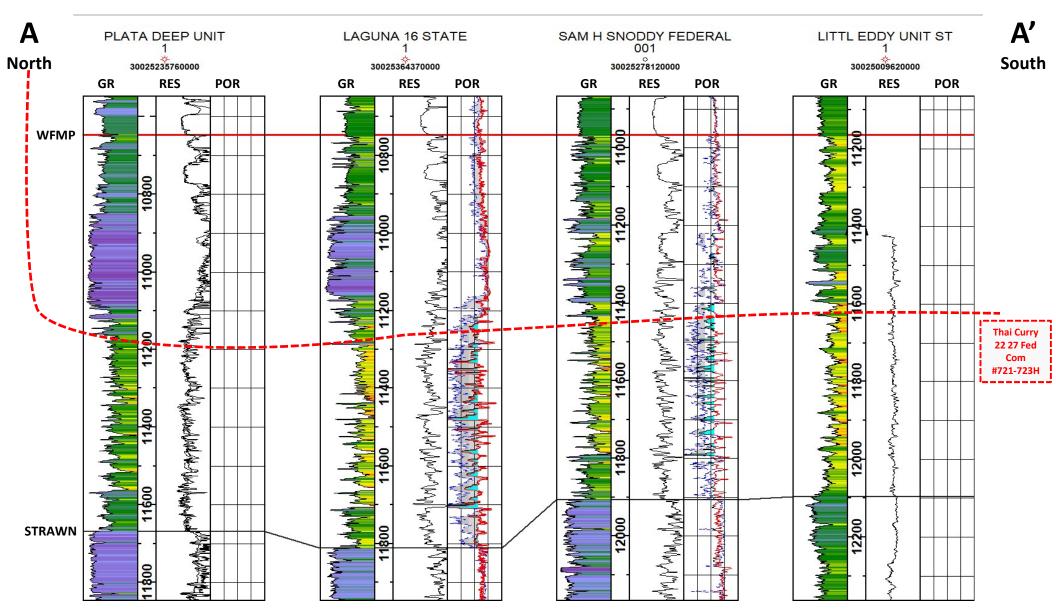

st of my knowledge and belief and I will adopt this testimony at the hearing in this matter.

[Signature Page Follows]

/--7-25

Date

John Harper

Regional Locator Map Thai Curry 22 27 Fed Com #701H-#702H, #721H-#723H, #801H-#803H







Received by OCD: 7/9/2025 8:10:12 AM VVelibore Schematic Wolfcamp Thai Curry 22 27 Fed Com #701H-#702H, #721H-#723H, #801H-#803H







#### **Avant Operating II, LLC** Top Wolfcamp Structure Map (TVDSS') **Case Nos. 25347**

Thai Curry 22 27 Fed Com #701H-#702H, #721H-#723H, #801H-#803H Exhibit B-3







## Cross-Section Locator Map (A-A')

Thai Curry 22 27 Fed Com #701H-#702H, #721H-#723H, #801H-#803H







Stratigraphic Cross-Section A-A' Thai Curry 22 27 Fed Com #701-702H







Stratigraphic Cross-Section A-A' Thai Curry 22 27 Fed Com #721-723H







### Stratigraphic Cross-Section A-A' Thai Curry 22 27 Fed Com #801-803H







#### STATE OF NEW MEXICO ENERGY, MINERALS AND NATURAL RESOURCES DEPARTMENT OIL CONSERVATION DIVISION

APPLICATION OF AVANT OPERATING II, LLC FOR APPROVAL OF A NON-STANDARD UNIT AND COMPULSORY POOLING, LEA COUNTY, NEW MEXICO.

**CASE NO. 25347** 

#### SELF-AFFIRMED STATEMENT OF SHANE KELLY

Shane Kelly hereby states and declares as follows:

- 1. I am over the age of 18, I am the Vice President of Engineering for Avant Operating II, LLC ("AO II") and have personal knowledge of the matters stated herein. My area of responsibility includes the area of Lea County in New Mexico.
- 2. I have previously testified before the Oil Conservation Division ("Division") and my credentials as an expert petroleum engineer w