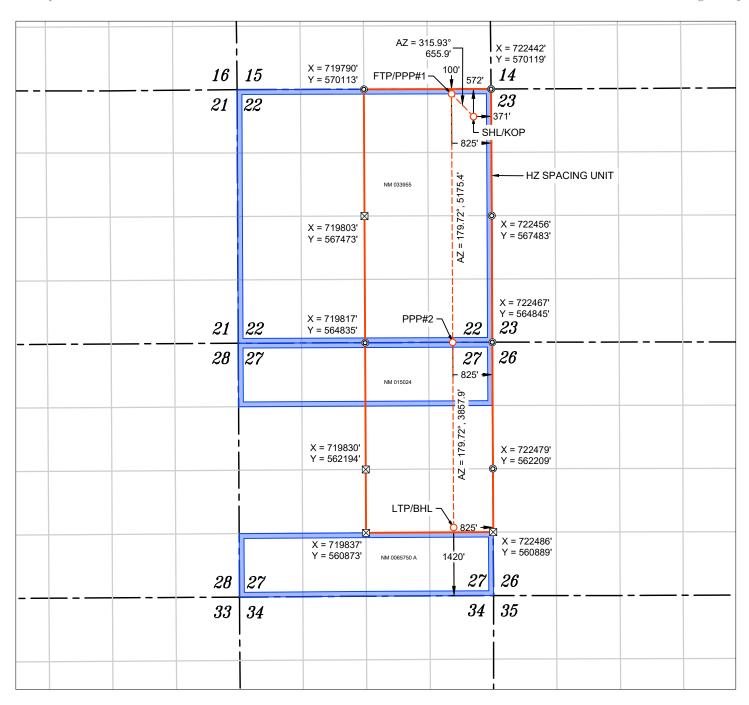

# Avant Operating II, LLC Case No. 25347

Page 16 of 126

| Energy, Miner                                                                                                                                                                        |             |                   |                         |                |                    | tural R                                             | esources Depar       | xhibit A      | -2                     | 1                     | Revised July 9, 2024         |  |
|--------------------------------------------------------------------------------------------------------------------------------------------------------------------------------------|-------------|-------------------|-------------------------|----------------|--------------------|-----------------------------------------------------|----------------------|---------------|------------------------|-----------------------|------------------------------|--|
| Submit Electronically Via OCD Permitting                                                                                                                                             |             |                   |                         | OIL            | CONSERV            | AHO                                                 | TION DIVISION        |               |                        | ▼ Initial Submittal   |                              |  |
|                                                                                                                                                                                      | C           |                   |                         |                |                    |                                                     |                      |               | Submitt<br>Type:       | al Amended            | Report                       |  |
|                                                                                                                                                                                      |             |                   |                         |                |                    |                                                     |                      |               | 1,750.                 | ☐ As Drille           | d                            |  |
|                                                                                                                                                                                      |             |                   | !                       |                | WELL LOC           | ATION                                               | INFORMATION          |               |                        |                       |                              |  |
| API Number                                                                                                                                                                           |             |                   | Pool Code               | 53570          | )                  | Pool N                                              | Salt Lak             | e; Wolfd      | amp                    |                       |                              |  |
| Property Code                                                                                                                                                                        | le          |                   | Property Name THAI CURF |                |                    |                                                     | RY 22 27 FED COM     |               |                        |                       | Well Number<br>#701H         |  |
| OGRID No.                                                                                                                                                                            | 3329        | 47                | Operator Na             | ame            | AVANT              | OPERA                                               | PERATING II, LLC     |               |                        | Ground Leve           | Ground Level Elevation 3533' |  |
| Surface Owne                                                                                                                                                                         | er: 🗆 St    | ate 🗆 Fee 🗆       | Tribal 🗶 Fee            | deral          |                    | M                                                   | nineral Owner: ☐ St  | tate 🗶 Fee    | □ Tribal l             | X Federal             |                              |  |
|                                                                                                                                                                                      |             |                   |                         |                | Su                 | rface Lo                                            | ocation              |               |                        |                       |                              |  |
| UL Sect                                                                                                                                                                              | tion        | Township          | Range                   | Lot            | Ft. from N/S       |                                                     | . from E/W           | Latitude      |                        | Longitude             | County                       |  |
| A 2                                                                                                                                                                                  | 22          | 20 S              | 32 E                    |                | 572' FNL           | _                                                   | 371' FEL             | 32.564        | 369°                   | -103.746674°          | LEA                          |  |
|                                                                                                                                                                                      |             |                   |                         |                | Botto              | om Hole                                             | Location             |               |                        |                       |                              |  |
| UL Sect                                                                                                                                                                              | tion        | Township          | Range                   | Lot            | Ft. from N/S       |                                                     | . from E/W           | Latitude      |                        | Longitude             | County                       |  |
| l 2                                                                                                                                                                                  | 27          | 20 S              | 32 E                    |                | 1420' FSI          | L                                                   | 825' FEL             | 32.540        | 842°                   | -103.748166°          | LEA                          |  |
|                                                                                                                                                                                      |             |                   |                         |                |                    |                                                     |                      |               |                        |                       |                              |  |
| Dedicated Ac                                                                                                                                                                         | cres        | Infill or Defin   | ning Well               | Defining       | g Well API         | Ov                                                  | verlapping Spacing U | Jnit (Y/N)    | Consolid               | lation Code           |                              |  |
| 560.00                                                                                                                                                                               |             | Defini            |                         |                |                    |                                                     | No                   |               |                        |                       |                              |  |
| Order Numbe                                                                                                                                                                          | pers.       |                   |                         |                |                    | W                                                   | /ell setbacks are un | der Commo     | hip: □Yes <b>X</b> INo |                       |                              |  |
|                                                                                                                                                                                      |             |                   |                         |                |                    |                                                     |                      |               |                        | 1                     |                              |  |
| XX                                                                                                                                                                                   | . 1         | T 1:              | l n                     | T              | 1                  |                                                     | nt (KOP)             |               | 1                      | T '. 1                | G .                          |  |
| UL Sect                                                                                                                                                                              |             | Township          | Range                   | Lot            | Ft. from N/S       |                                                     | . from E/W           | Latitude      | 2000                   | Longitude             | County                       |  |
| A 2                                                                                                                                                                                  | 22          | 20 S              | 32 E                    |                | 572' FNL           |                                                     | 371' FEL 32.564369°  |               | 369                    | -103.746674°          | LEA                          |  |
|                                                                                                                                                                                      |             |                   | T _                     |                | 1                  |                                                     | oint (FTP)           |               |                        |                       |                              |  |
| UL Sect                                                                                                                                                                              |             | Township          | Range                   | Lot            | Ft. from N/S       |                                                     | . from E/W           |               |                        | Longitude             | County                       |  |
| A 2                                                                                                                                                                                  | 22          | 20 S              | 32 E                    |                | 100' FNL           |                                                     | 825' FEL             | 32.565671 -10 |                        | -103.748147°          | LEA                          |  |
|                                                                                                                                                                                      |             |                   |                         |                |                    | Take Po                                             | oint (LTP)           |               |                        |                       |                              |  |
| UL Sect                                                                                                                                                                              | tion        | Township          | Range                   | Lot            | Ft. from N/S       | Ft                                                  | . from E/W           | Latitude      |                        | Longitude             | County                       |  |
| l 2                                                                                                                                                                                  | 27          | 20 S              | 32 E                    |                | 1420' FSI          | L                                                   | 825' FEL             | 32.540        | 842°                   | -103.748166°          | LEA                          |  |
|                                                                                                                                                                                      |             |                   |                         |                |                    |                                                     |                      |               |                        |                       |                              |  |
| Unitized Area                                                                                                                                                                        | a or Area   | a of Uniform I    | nterest                 | Spacing        | Unit Type 🛚 Ho     | orizontal [                                         | □ Vertical           | Grou          | nd Floor E             | Elevation:<br>3533'   |                              |  |
|                                                                                                                                                                                      |             |                   |                         |                |                    | T                                                   |                      |               |                        |                       |                              |  |
|                                                                                                                                                                                      |             | IFICATIONS        |                         |                |                    |                                                     | VEYOR CERTIFI        |               | on this pla            | t was platted from fi | old notes of actual          |  |
| I hereby certify that the information contained herein is true and complete to the best of my knowledge and belief, and, if the well is a vertical or directional well, that this    |             |                   |                         |                | surve              | eby certify that the well<br>ys made by me or under |                      |               |                        |                       |                              |  |
| organization either owns a working interest or unleased mineral interest in the land<br>including the proposed bottom hole location or has a right to drill this well at this        |             |                   |                         |                | of my              | belief.                                             |                      |               | (C)                    | PAPA                  |                              |  |
| location pursua                                                                                                                                                                      | ant to a co | ntract with an ov | wner of a workir        | ng interest or | r unleased mineral |                                                     |                      |               |                        | N N                   | MEX. 7                       |  |
| interest, or to a voluntary pooling agreement or a compulsory pooling order heretofore entered by the division.                                                                      |             |                   |                         |                |                    |                                                     |                      |               | \^\ <b>\\</b>          | ~ (S) (0, )           |                              |  |
| If this well is a horizontal well, I further certify that this organization has received the                                                                                         |             |                   |                         |                |                    |                                                     |                      |               | ( (2                   | 21209)                |                              |  |
| consent of at least one lessee or owner of a working interest or unleased mineral interest in each tract (in the target pool or formation) in which any part of the well's completed |             |                   | ed mineral interest     |                |                    |                                                     |                      |               |                        |                       |                              |  |
| interval will be located or obtained a compulsory pooling order                                                                                                                      |             |                   |                         |                |                    | $1_{1}$                                             |                      |               | 130                    | , of                  |                              |  |
| Sarah Ferreyros 4/8/2025                                                                                                                                                             |             |                   |                         |                |                    |                                                     | - 31 Ma              | arch          | 2025 Essi              | DNAL SURVET           |                              |  |
| Signature Date                                                                                                                                                                       |             |                   |                         |                | Signa              | ature and Seal of Profe                             | essional Surve       | eyor          |                        |                       |                              |  |
| Sarah Ferreyros                                                                                                                                                                      |             |                   |                         | 2120           | )9                 | MARCH                                               | 27, 2025             | 5             |                        |                       |                              |  |
| Printed Name                                                                                                                                                                         |             |                   |                         |                |                    | Certif                                              | ficate Number        | Date of Surv  | vey                    |                       |                              |  |
| sarah@                                                                                                                                                                               | )avan       | tnr com           |                         |                |                    |                                                     |                      |               |                        |                       |                              |  |
| sarah@avantnr.com Email Address                                                                                                                                                      |             |                   |                         |                | -                  |                                                     |                      |               |                        |                       |                              |  |

WELL NAME: THAI CURRY 22 27 FED COM #701H ELEVATION: 3533'

| NAD 83 (SHL/KOP) 572' FNL & 371' FEL |
|--------------------------------------|
| LATITUDE = 32.564369°                |
| LONGITUDE = -103.746674°             |
| NAD 27 (SHL/KOP)                     |
| LATITUDE = 32.564247°                |
| LONGITUDE = -103.746178°             |
| STATE PLANE NAD 83 (N.M. EAST)       |
| N: 569546.13' E: 722073.42'          |
| STATE PLANE NAD 27 (N.M. EAST)       |
| N: 560484 03' E: 680802 08'          |

| NAD 83 (FTP/PPP#1) 100' FNL & 825' FEL |
|----------------------------------------|
| LATITUDE = 32.565671°                  |
| LONGITUDE = -103.748147°               |
| NAD 27 (FTP/PPP#1)                     |
| LATITUDE = 32.565549°                  |
| LONGITUDE = -103.747651°               |
| STATE PLANE NAD 83 (N.M. EAST)         |
| N: 570017.36' E: 721617.21'            |
| STATE PLANE NAD 27 (N.M. EAST)         |
| N: 569955.25' E: 680436.79'            |

| APPROXIMATE WELL BORE |  |  |  |  |  |  |  |  |
|-----------------------|--|--|--|--|--|--|--|--|
| FTP TO LTP            |  |  |  |  |  |  |  |  |
| 5175.36'              |  |  |  |  |  |  |  |  |
| 1318.95'              |  |  |  |  |  |  |  |  |
| 2539.00'              |  |  |  |  |  |  |  |  |
| 9033.31'              |  |  |  |  |  |  |  |  |
|                       |  |  |  |  |  |  |  |  |

| NAD 83 (LTP/BHL) 1420' FSL & 825' FEL |
|---------------------------------------|
| LATITUDE = 32.540842°                 |
| LONGITUDE = -103.748166°              |
| NAD 27 (LTP/BHL)                      |
| LATITUDE = 32.540720°                 |
| LONGITUDE = -103.747671°              |
| STATE PLANE NAD 83 (N.M. EAST)        |
| N: 560984.17' E: 721660.93'           |
| STATE PLANE NAD 27 (N.M. EAST)        |
| N: 560922.29' E: 680480.26'           |

| © FOUND MONUMENT                 |
|----------------------------------|
| CALC. CORNER                     |
| O SHL/ KOP/ FTP / PPP/ LTP / BHL |
| ———— WELLBORE                    |
| HORIZONTAL SPACING UNIT          |
| STATE OIL & GAS LEASE            |
| BLM OIL & GAS LEASE              |