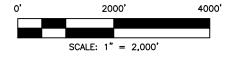

# Avant Operating II, LLC Case No. 25347

Page 16 of 126

| Energy, Miner                                                                                                                                                                        |             |                   |                         |                |                    | tural R                                             | esources Depar       | xhibit A      | -2                     | 1                     | Revised July 9, 2024         |  |
|--------------------------------------------------------------------------------------------------------------------------------------------------------------------------------------|-------------|-------------------|-------------------------|----------------|--------------------|-----------------------------------------------------|----------------------|---------------|------------------------|-----------------------|------------------------------|--|
| Submit Electronically Via OCD Permitting                                                                                                                                             |             |                   |                         | OIL            | CONSERV            | AHO                                                 | TION DIVISION        |               |                        | ▼ Initial Submittal   |                              |  |
|                                                                                                                                                                                      | C           |                   |                         |                |                    |                                                     |                      |               | Submitt<br>Type:       | al Amended            | Report                       |  |
|                                                                                                                                                                                      |             |                   |                         |                |                    |                                                     |                      |               | 1,750.                 | ☐ As Drille           | d                            |  |
|                                                                                                                                                                                      |             |                   | !                       |                | WELL LOC           | ATION                                               | INFORMATION          |               |                        |                       |                              |  |
| API Number                                                                                                                                                                           |             |                   | Pool Code               | 53570          | )                  | Pool N                                              | Salt Lak             | e; Wolfd      | amp                    |                       |                              |  |
| Property Code                                                                                                                                                                        | le          |                   | Property Name THAI CURF |                |                    |                                                     | RY 22 27 FED COM     |               |                        |                       | Well Number<br>#701H         |  |
| OGRID No.                                                                                                                                                                            | 3329        | 47                | Operator Na             | ame            | AVANT              | OPERA                                               | PERATING II, LLC     |               |                        | Ground Leve           | Ground Level Elevation 3533' |  |
| Surface Owne                                                                                                                                                                         | er: 🗆 St    | ate 🗆 Fee 🗆       | Tribal 🗶 Fee            | deral          |                    | M                                                   | nineral Owner: ☐ St  | tate 🗶 Fee    | □ Tribal l             | X Federal             |                              |  |
|                                                                                                                                                                                      |             |                   |                         |                | Su                 | rface Lo                                            | ocation              |               |                        |                       |                              |  |
| UL Sect                                                                                                                                                                              | tion        | Township          | Range                   | Lot            | Ft. from N/S       |                                                     | . from E/W           | Latitude      |                        | Longitude             | County                       |  |
| A 2                                                                                                                                                                                  | 22          | 20 S              | 32 E                    |                | 572' FNL           | _                                                   | 371' FEL             | 32.564        | 369°                   | -103.746674°          | LEA                          |  |
|                                                                                                                                                                                      |             |                   |                         |                | Botto              | om Hole                                             | Location             |               |                        |                       |                              |  |
| UL Sect                                                                                                                                                                              | tion        | Township          | Range                   | Lot            | Ft. from N/S       |                                                     | . from E/W           | Latitude      |                        | Longitude             | County                       |  |
| l 2                                                                                                                                                                                  | 27          | 20 S              | 32 E                    |                | 1420' FSI          | L                                                   | 825' FEL             | 32.540        | 842°                   | -103.748166°          | LEA                          |  |
|                                                                                                                                                                                      |             |                   |                         |                |                    |                                                     |                      |               |                        |                       |                              |  |
| Dedicated Ac                                                                                                                                                                         | cres        | Infill or Defin   | ning Well               | Defining       | g Well API         | Ov                                                  | verlapping Spacing U | Jnit (Y/N)    | Consolid               | lation Code           |                              |  |
| 560.00                                                                                                                                                                               |             | Defini            |                         |                |                    |                                                     | No                   |               |                        |                       |                              |  |
| Order Numbe                                                                                                                                                                          | pers.       |                   |                         |                |                    | W                                                   | /ell setbacks are un | der Commo     | hip: □Yes <b>X</b> INo |                       |                              |  |
|                                                                                                                                                                                      |             |                   |                         |                |                    |                                                     |                      |               |                        | 1                     |                              |  |
| XX                                                                                                                                                                                   | . 1         | T 1:              | l n                     | T              | 1                  |                                                     | nt (KOP)             |               | 1                      | T '. 1                | G .                          |  |
| UL Sect                                                                                                                                                                              |             | Township          | Range                   | Lot            | Ft. from N/S       |                                                     | . from E/W           | Latitude      | 2000                   | Longitude             | County                       |  |
| A 2                                                                                                                                                                                  | 22          | 20 S              | 32 E                    |                | 572' FNL           |                                                     | 371' FEL 32.564369°  |               | 369                    | -103.746674°          | LEA                          |  |
|                                                                                                                                                                                      |             |                   | T _                     |                | 1                  |                                                     | oint (FTP)           |               |                        |                       |                              |  |
| UL Sect                                                                                                                                                                              |             | Township          | Range                   | Lot            | Ft. from N/S       |                                                     | . from E/W           |               |                        | Longitude             | County                       |  |
| A 2                                                                                                                                                                                  | 22          | 20 S              | 32 E                    |                | 100' FNL           |                                                     | 825' FEL             | 32.565671 -10 |                        | -103.748147°          | LEA                          |  |
|                                                                                                                                                                                      |             |                   |                         |                |                    | Take Po                                             | oint (LTP)           |               |                        |                       |                              |  |
| UL Sect                                                                                                                                                                              | tion        | Township          | Range                   | Lot            | Ft. from N/S       | Ft                                                  | . from E/W           | Latitude      |                        | Longitude             | County                       |  |
| l 2                                                                                                                                                                                  | 27          | 20 S              | 32 E                    |                | 1420' FSI          | L                                                   | 825' FEL             | 32.540        | 842°                   | -103.748166°          | LEA                          |  |
|                                                                                                                                                                                      |             |                   |                         |                |                    |                                                     |                      |               |                        |                       |                              |  |
| Unitized Area                                                                                                                                                                        | a or Area   | a of Uniform I    | nterest                 | Spacing        | Unit Type 🛚 Ho     | orizontal [                                         | □ Vertical           | Grou          | nd Floor E             | Elevation:<br>3533'   |                              |  |
|                                                                                                                                                                                      |             |                   |                         |                |                    | T                                                   |                      |               |                        |                       |                              |  |
|                                                                                                                                                                                      |             | IFICATIONS        |                         |                |                    |                                                     | VEYOR CERTIFI        |               | on this pla            | t was platted from fi | old notes of actual          |  |
| I hereby certify that the information contained herein is true and complete to the best of my knowledge and belief, and, if the well is a vertical or directional well, that this    |             |                   |                         |                | surve              | eby certify that the well<br>ys made by me or under |                      |               |                        |                       |                              |  |
| organization either owns a working interest or unleased mineral interest in the land<br>including the proposed bottom hole location or has a right to drill this well at this        |             |                   |                         |                | of my              | belief.                                             |                      |               | (C)                    | PAPA                  |                              |  |
| location pursua                                                                                                                                                                      | ant to a co | ntract with an ov | wner of a workir        | ng interest or | r unleased mineral |                                                     |                      |               |                        | N N                   | MEX. 7                       |  |
| interest, or to a voluntary pooling agreement or a compulsory pooling order heretofore entered by the division.                                                                      |             |                   |                         |                |                    |                                                     |                      |               | \^\ <b>\\</b>          | ~ (S) (0, )           |                              |  |
| If this well is a horizontal well, I further certify that this organization has received the                                                                                         |             |                   |                         |                |                    |                                                     |                      |               | ( (2                   | 21209)                |                              |  |
| consent of at least one lessee or owner of a working interest or unleased mineral interest in each tract (in the target pool or formation) in which any part of the well's completed |             |                   | ed mineral interest     |                |                    |                                                     |                      |               |                        |                       |                              |  |
| interval will be located or obtained a compulsory pooling order                                                                                                                      |             |                   |                         |                |                    | $1_{1}$                                             |                      |               | 130                    | , of                  |                              |  |
| Sarah Ferreyros 4/8/2025                                                                                                                                                             |             |                   |                         |                |                    |                                                     | - 31 Ma              | arch          | 2025 Essi              | DNAL SURVET           |                              |  |
| Signature Date                                                                                                                                                                       |             |                   |                         |                | Signa              | ature and Seal of Profe                             | essional Surve       | eyor          |                        |                       |                              |  |
| Sarah Ferreyros                                                                                                                                                                      |             |                   |                         | 2120           | )9                 | MARCH                                               | 27, 2025             | 5             |                        |                       |                              |  |
| Printed Name                                                                                                                                                                         |             |                   |                         |                |                    | Certif                                              | ficate Number        | Date of Surv  | vey                    |                       |                              |  |
| sarah@                                                                                                                                                                               | )avan       | tnr com           |                         |                |                    |                                                     |                      |               |                        |                       |                              |  |
| sarah@avantnr.com Email Address                                                                                                                                                      |             |                   |                         |                | -                  |                                                     |                      |               |                        |                       |                              |  |

WELL NAME: THAI CURRY 22 27 FED COM #701H ELEVATION: 3533'

| NAD 83 (SHL/KOP) 572' FNL & 371' FEL |
|--------------------------------------|
| LATITUDE = 32.564369°                |
| LONGITUDE = -103.746674°             |
| NAD 27 (SHL/KOP)                     |
| LATITUDE = 32.564247°                |
| LONGITUDE = -103.746178°             |
| STATE PLANE NAD 83 (N.M. EAST)       |
| N: 569546.13' E: 722073.42'          |
| STATE PLANE NAD 27 (N.M. EAST)       |
| N: 560484 03' E: 680802 08'          |

| NAD 83 (FTP/PPP#1) 100' FNL & 825' FEL |
|----------------------------------------|
| LATITUDE = 32.565671°                  |
| LONGITUDE = -103.748147°               |
| NAD 27 (FTP/PPP#1)                     |
| LATITUDE = 32.565549°                  |
| LONGITUDE = -103.747651°               |
| STATE PLANE NAD 83 (N.M. EAST)         |
| N: 570017.36' E: 721617.21'            |
| STATE PLANE NAD 27 (N.M. EAST)         |
| N: 569955.25' E: 680436.79'            |

| APPROXIMATE WELL BORE |  |  |  |  |  |  |  |  |
|-----------------------|--|--|--|--|--|--|--|--|
| FTP TO LTP            |  |  |  |  |  |  |  |  |
| 5175.36'              |  |  |  |  |  |  |  |  |
| 1318.95'              |  |  |  |  |  |  |  |  |
| 2539.00'              |  |  |  |  |  |  |  |  |
| 9033.31'              |  |  |  |  |  |  |  |  |
|                       |  |  |  |  |  |  |  |  |

| NAD 83 (LTP/BHL) 1420' FSL & 825' FEL |
|---------------------------------------|
| LATITUDE = 32.540842°                 |
| LONGITUDE = -103.748166°              |
| NAD 27 (LTP/BHL)                      |
| LATITUDE = 32.540720°                 |
| LONGITUDE = -103.747671°              |
| STATE PLANE NAD 83 (N.M. EAST)        |
| N: 560984.17' E: 721660.93'           |
| STATE PLANE NAD 27 (N.M. EAST)        |
| N: 560922.29' E: 680480.26'           |

| © FOUND MONUMENT                 |
|----------------------------------|
| CALC. CORNER                     |
| O SHL/ KOP/ FTP / PPP/ LTP / BHL |
| ———— WELLBORE                    |
| HORIZONTAL SPACING UNIT          |
| STATE OIL & GAS LEASE            |
| BLM OIL & GAS LEASE              |