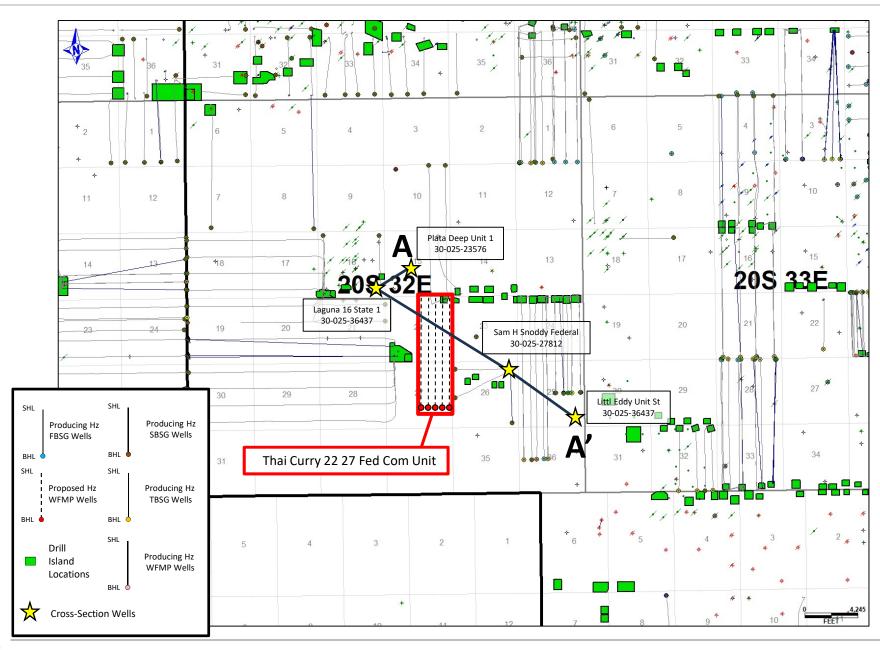

on.
- 15. I attest under penalty of perjury the laws of the State of New Mexico that the information provided herein is correct and complete to the best of my knowledge and belief and I will adopt this testimony at the hearing in this matter.

[Signature Page Follows]

/--7-25

Date

John Harper

Regional Locator Map Thai Curry 22 27 Fed Com #701H-#702H, #721H-#723H, #801H-#803H







Received by OCD: 7/9/2025 8:10:12 AM VVelibore Schematic Wolfcamp Thai Curry 22 27 Fed Com #701H-#702H, #721H-#723H, #801H-#803H







#### **Avant Operating II, LLC** Top Wolfcamp Structure Map (TVDSS') **Case Nos. 25347**

Thai Curry 22 27 Fed Com #701H-#702H, #721H-#723H, #801H-#803H Exhibit B-3







## Cross-Section Locator Map (A-A')

Thai Curry 22 27 Fed Com #701H-#702H, #721H-#723H, #801H-#803H







Stratigraphic Cross-Section A-A' Thai Curry 22 27 Fed Com #701-702H







Stratigraphic Cross-Section A-A' Thai Curry 22 27 Fed Com #721-723H







### Stratigraphic Cross-Section A-A' Thai Curry 22 27 Fed Com #801-803H







#### STATE OF NEW MEXICO ENERGY, MINERALS AND NATURAL RESOURCES DEPARTMENT OIL CONSERVATION DIVISION

APPLICATION OF AVANT OPERATING II, LLC FOR APPROVAL OF A NON-STANDARD UNIT AND COMPULSORY POOLING, LEA COUNTY, NEW MEXICO.

**CASE NO. 25347** 

#### SELF-AFFIRMED STATEMENT OF SHANE KELLY

Shane Kelly hereby states and declares as follows:

- 1. I am over the age of 18, I am the Vice President of Engineering for Avant Operating II, LLC ("AO II") and have personal knowledge of the matters stated herein. My area of responsibility includes the area of Lea County