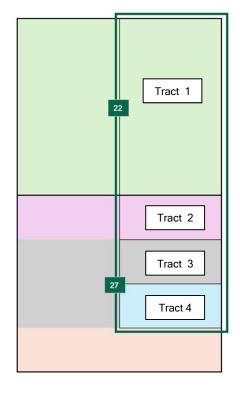

- 17. **Exhibit A-3** includes lease tract maps outlining the unit being pooled. The tract maps show the general location of the wells within the proposed non-standard unit, and a list of the wells with the pool code identified. Exhibit A-3 also includes a tract map showing the location of the wells within AO II's proposed non-standard unit along with the pool name and pool code for each well. Exhibit A-3 also includes the map showing the offset operators who received notice of the non-standard unit.
- 18. **Exhibit A-4** is a unit recapitulation with the working interest owners to be pooled highlighted in yellow. Exhibit A-4 also includes a list of the ORRI owners, all of which AO II is seeking to pool.
- 19. **Exhibit A-5** contains a sample well proposal letter and Authorizations for Expenditure ("AFEs") sent to all working interest owners. The estimated cost of the wells set forth in the AFEs are fair and reasonable and comparable to the costs of other wells of similar depths and length drilled in this area of New Mexico.
- 20. AO II requests overhead and administrative rates of \$10,000.00/month for drilling a well and \$1,000.00/month for a producing well. These rates are fair, and comparable to the rates charged by other operators for wells of this type in this area of Southeastern, New Mexico. AO II requests that these rates be adjusted periodically as provided in the COPAS Accounting Procedure.
- 21. AO II requests the maximum cost plus 200% risk charge be assessed against nonconsenting working interest owners.
- 22. I have conducted a diligent search of the public records in the county where the wells are located, and conducted phone directory and computer searches to locate contact information for parties entitled to notification, and mailed the working interest owners well proposals, including an Authorization for Expenditure.