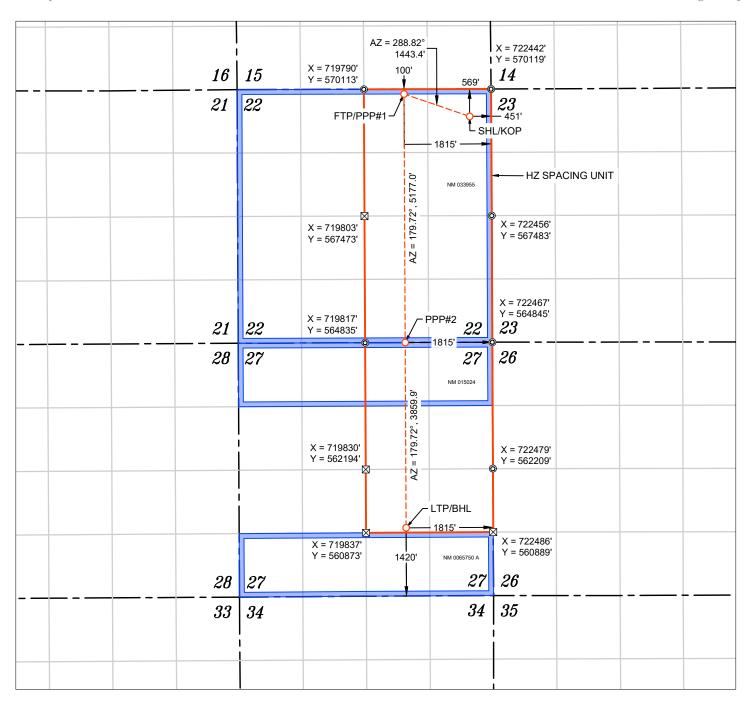

# Avant Operating II, LLC Case No. 25347

Page 16 of 126

| Energy, Miner                                                                                                                                                                        |             |                   |                         |                |                    | tural R                                             | esources Depar       | xhibit A      | -2                     | 1                     | Revised July 9, 2024         |  |
|--------------------------------------------------------------------------------------------------------------------------------------------------------------------------------------|-------------|-------------------|-------------------------|----------------|--------------------|-----------------------------------------------------|----------------------|---------------|------------------------|-----------------------|------------------------------|--|
| Submit Electronically Via OCD Permitting                                                                                                                                             |             |                   |                         | OIL            | CONSERV            | AHO                                                 | TION DIVISION        |               |                        | ▼ Initial Submittal   |                              |  |
|                                                                                                                                                                                      | C           |                   |                         |                |                    |                                                     |                      |               | Submitt<br>Type:       | al Amended            | Report                       |  |
|                                                                                                                                                                                      |             |                   |                         |                |                    |                                                     |                      |               | 1,750.                 | ☐ As Drille           | d                            |  |
|                                                                                                                                                                                      |             |                   | !                       |                | WELL LOC           | ATION                                               | INFORMATION          |               |                        |                       |                              |  |
| API Number                                                                                                                                                                           |             |                   | Pool Code               | 53570          | )                  | Pool N                                              | Salt Lak             | e; Wolfd      | amp                    |                       |                              |  |
| Property Code                                                                                                                                                                        | le          |                   | Property Name THAI CURF |                |                    |                                                     | RY 22 27 FED COM     |               |                        |                       | Well Number<br>#701H         |  |
| OGRID No.                                                                                                                                                                            | 3329        | 47                | Operator Na             | ame            | AVANT              | OPERA                                               | PERATING II, LLC     |               |                        | Ground Leve           | Ground Level Elevation 3533' |  |
| Surface Owne                                                                                                                                                                         | er: 🗆 St    | ate 🗆 Fee 🗆       | Tribal 🗶 Fee            | deral          |                    | M                                                   | nineral Owner: ☐ St  | tate 🗶 Fee    | □ Tribal l             | X Federal             |                              |  |
|                                                                                                                                                                                      |             |                   |                         |                | Su                 | rface Lo                                            | ocation              |               |                        |                       |                              |  |
| UL Sect                                                                                                                                                                              | tion        | Township          | Range                   | Lot            | Ft. from N/S       |                                                     | . from E/W           | Latitude      |                        | Longitude             | County                       |  |
| A 2                                                                                                                                                                                  | 22          | 20 S              | 32 E                    |                | 572' FNL           | _                                                   | 371' FEL             | 32.564        | 369°                   | -103.746674°          | LEA                          |  |
|                                                                                                                                                                                      |             |                   |                         |                | Botto              | om Hole                                             | Location             |               |                        |                       |                              |  |
| UL Sect                                                                                                                                                                              | tion        | Township          | Range                   | Lot            | Ft. from N/S       |                                                     | . from E/W           | Latitude      |                        | Longitude             | County                       |  |
| l 2                                                                                                                                                                                  | 27          | 20 S              | 32 E                    |                | 1420' FSI          | L                                                   | 825' FEL             | 32.540        | 842°                   | -103.748166°          | LEA                          |  |
|                                                                                                                                                                                      |             |                   |                         |                |                    |                                                     |                      |               |                        |                       |                              |  |
| Dedicated Ac                                                                                                                                                                         | cres        | Infill or Defin   | ning Well               | Defining       | g Well API         | Ov                                                  | verlapping Spacing U | Jnit (Y/N)    | Consolid               | lation Code           |                              |  |
| 560.00                                                                                                                                                                               |             | Defini            |                         |                |                    |                                                     | No                   |               |                        |                       |                              |  |
| Order Numbe                                                                                                                                                                          | pers.       |                   |                         |                |                    | W                                                   | /ell setbacks are un | der Commo     | hip: □Yes <b>X</b> INo |                       |                              |  |
|                                                                                                                                                                                      |             |                   |                         |                |                    |                                                     |                      |               |                        | 1                     |                              |  |
| XX                                                                                                                                                                                   | . 1         | T 1:              | l n                     | T              | 1                  |                                                     | nt (KOP)             |               | 1                      | T '. 1                | G .                          |  |
| UL Sect                                                                                                                                                                              |             | Township          | Range                   | Lot            | Ft. from N/S       |                                                     | . from E/W           | Latitude      | 2000                   | Longitude             | County                       |  |
| A 2                                                                                                                                                                                  | 22          | 20 S              | 32 E                    |                | 572' FNL           |                                                     | 371' FEL 32.564369°  |               | 369                    | -103.746674°          | LEA                          |  |
|                                                                                                                                                                                      |             |                   | T _                     |                | 1                  |                                                     | oint (FTP)           |               |                        |                       |                              |  |
| UL Sect                                                                                                                                                                              |             | Township          | Range                   | Lot            | Ft. from N/S       |                                                     | . from E/W           |               |                        | Longitude             | County                       |  |
| A 2                                                                                                                                                                                  | 22          | 20 S              | 32 E                    |                | 100' FNL           |                                                     | 825' FEL             | 32.565671 -10 |                        | -103.748147°          | LEA                          |  |
|                                                                                                                                                                                      |             |                   |                         |                |                    | Take Po                                             | oint (LTP)           |               |                        |                       |                              |  |
| UL Sect                                                                                                                                                                              | tion        | Township          | Range                   | Lot            | Ft. from N/S       | Ft                                                  | . from E/W           | Latitude      |                        | Longitude             | County                       |  |
| l 2                                                                                                                                                                                  | 27          | 20 S              | 32 E                    |                | 1420' FSI          | L                                                   | 825' FEL             | 32.540        | 842°                   | -103.748166°          | LEA                          |  |
|                                                                                                                                                                                      |             |                   |                         |                |                    |                                                     |                      |               |                        |                       |                              |  |
| Unitized Area                                                                                                                                                                        | a or Area   | a of Uniform I    | nterest                 | Spacing        | Unit Type 🛚 Ho     | orizontal [                                         | □ Vertical           | Grou          | nd Floor E             | Elevation:<br>3533'   |                              |  |
|                                                                                                                                                                                      |             |                   |                         |                |                    | T                                                   |                      |               |                        |                       |                              |  |
|                                                                                                                                                                                      |             | IFICATIONS        |                         |                |                    |                                                     | VEYOR CERTIFI        |               | on this pla            | t was platted from fi | old notes of actual          |  |
| I hereby certify that the information contained herein is true and complete to the best of my knowledge and belief, and, if the well is a vertical or directional well, that this    |             |                   |                         |                | surve              | eby certify that the well<br>ys made by me or under |                      |               |                        |                       |                              |  |
| organization either owns a working interest or unleased mineral interest in the land<br>including the proposed bottom hole location or has a right to drill this well at this        |             |                   |                         |                | of my              | belief.                                             |                      |               | (C)                    | PAPA                  |                              |  |
| location pursua                                                                                                                                                                      | ant to a co | ntract with an ov | wner of a workir        | ng interest or | r unleased mineral |                                                     |                      |               |                        | N N                   | MEX. 7                       |  |
| interest, or to a voluntary pooling agreement or a compulsory pooling order heretofore entered by the division.                                                                      |             |                   |                         |                |                    |                                                     |                      |               | \^\ <b>\\</b>          | ~ (S) (0, )           |                              |  |
| If this well is a horizontal well, I further certify that this organization has received the                                                                                         |             |                   |                         |                |                    |                                                     |                      |               | ( (2                   | 21209)                |                              |  |
| consent of at least one lessee or owner of a working interest or unleased mineral interest in each tract (in the target pool or formation) in which any part of the well's completed |             |                   | ed mineral interest     |                |                    |                                                     |                      |               |                        |                       |                              |  |
| interval will be located or obtained a compulsory pooling order                                                                                                                      |             |                   |                         |                |                    | $1_{1}$                                             |                      |               | 130                    | , of                  |                              |  |
| Sarah Ferreyros 4/8/2025                                                                                                                                                             |             |                   |                         |                |                    |                                                     | - 31 Ma              | arch          | 2025 Essi              | DNAL SURVET           |                              |  |
| Signature Date                                                                                                                                                                       |             |                   |                         |                | Signa              | ature and Seal of Profe                             | essional Surve       | eyor          |                        |                       |                              |  |
| Sarah Ferreyros                                                                                                                                                                      |             |                   |                         | 2120           | )9                 | MARCH                                               | 27, 2025             | 5             |                        |                       |                              |  |
| Printed Name                                                                                                                                                                         |             |                   |                         |                |                    | Certif                                              | ficate Number        | Date of Surv  | vey                    |                       |                              |  |
| sarah@                                                                                                                                                                               | )avan       | tnr com           |                         |                |                    |                                                     |                      |               |                        |                       |                              |  |
| sarah@avantnr.com Email Address                                                                                                                                                      |             |                   |                         |                | -                  |                                                     |                      |               |                        |                       |                              |  |

WELL NAME: THAI CURRY 22 27 FED COM #701H ELEVATION: 3533'

| NAD 83 (SHL/KOP) 572' FNL & 371' FEL |
|--------------------------------------|
| LATITUDE = 32.564369°                |
| LONGITUDE = -103.746674°             |
| NAD 27 (SHL/KOP)                     |
| LATITUDE = 32.564247°                |
| LONGITUDE = -103.746178°             |
| STATE PLANE NAD 83 (N.M. EAST)       |
| N: 569546.13' E: 722073.42'          |
| STATE PLANE NAD 27 (N.M. EAST)       |
| N: 560484 03' E: 680802 08'          |

| NAD 83 (FTP/PPP#1) 100' FNL & 825' FEL |
|----------------------------------------|
| LATITUDE = 32.565671°                  |
| LONGITUDE = -103.748147°               |
| NAD 27 (FTP/PPP#1)                     |
| LATITUDE = 32.565549°                  |
| LONGITUDE = -103.747651°               |
| STATE PLANE NAD 83 (N.M. EAST)         |
| N: 570017.36' E: 721617.21'            |
| STATE PLANE NAD 27 (N.M. EAST)         |
| N: 569955.25' E: 680436.79'            |

| APPROXIMATE WELL BORE |  |  |  |  |  |  |  |  |
|-----------------------|--|--|--|--|--|--|--|--|
| FTP TO LTP            |  |  |  |  |  |  |  |  |
| 5175.36'              |  |  |  |  |  |  |  |  |
| 1318.95'              |  |  |  |  |  |  |  |  |
| 2539.00'              |  |  |  |  |  |  |  |  |
| 9033.31'              |  |  |  |  |  |  |  |  |
|                       |  |  |  |  |  |  |  |  |

| NAD 83 (LTP/BHL) 1420' FSL & 825' FEL |
|---------------------------------------|
| LATITUDE = 32.540842°                 |
| LONGITUDE = -103.748166°              |
| NAD 27 (LTP/BHL)                      |
| LATITUDE = 32.540720°                 |
| LONGITUDE = -103.747671°              |
| STATE PLANE NAD 83 (N.M. EAST)        |
| N: 560984.17' E: 721660.93'           |
| STATE PLANE NAD 27 (N.M. EAST)        |
| N: 560922.29' E: 680480.26'           |

| © FOUND MONUMENT                 |
|----------------------------------|
| CALC. CORNER                     |
| O SHL/ KOP/ FTP / PPP/ LTP / BHL |
| ———— WELLBORE                    |
| HORIZONTAL SPACING UNIT          |
| STATE OIL & GAS LEASE            |
| BLM OIL & GAS LEASE              |