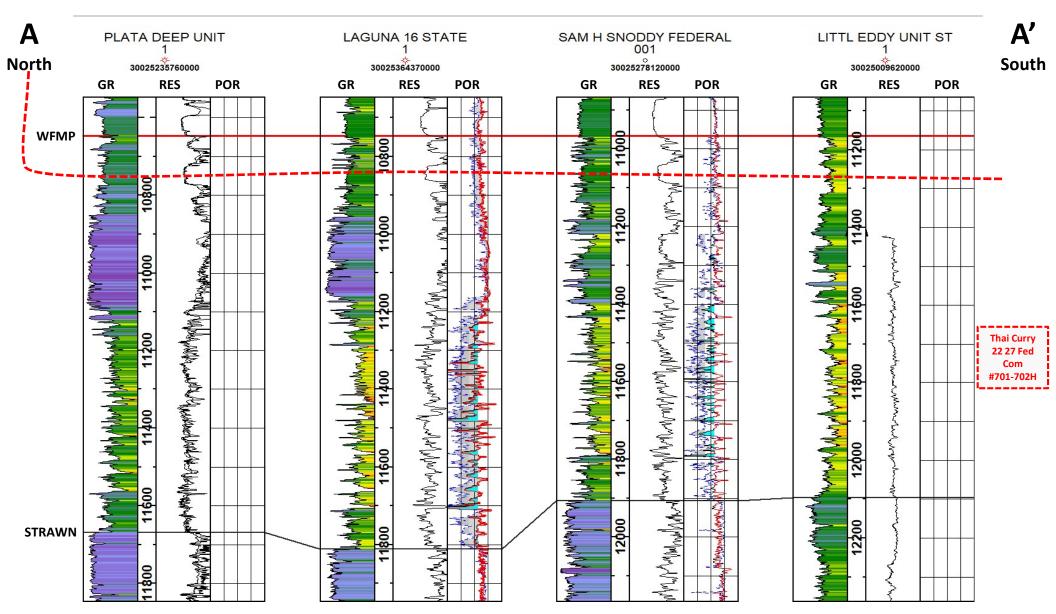

xico that the information provided herein is correct and complete to the best of my knowledge and belief and I will adopt this testimony at the hearing in this matter.

[Signature Page Follows]

/--7-25

Date

John Harper

Regional Locator Map Thai Curry 22 27 Fed Com #701H-#702H, #721H-#723H, #801H-#803H







Received by OCD: 7/9/2025 8:10:12 AM VVelibore Schematic Wolfcamp Thai Curry 22 27 Fed Com #701H-#702H, #721H-#723H, #801H-#803H







#### **Avant Operating II, LLC** Top Wolfcamp Structure Map (TVDSS') **Case Nos. 25347**

Thai Curry 22 27 Fed Com #701H-#702H, #721H-#723H, #801H-#803H Exhibit B-3







## Cross-Section Locator Map (A-A')

Thai Curry 22 27 Fed Com #701H-#702H, #721H-#723H, #801H-#803H







Stratigraphic Cross-Section A-A' Thai Curry 22 27 Fed Com #701-702H







Stratigraphic Cross-Section A-A' Thai Curry 22 27 Fed Com #721-723H







### Stratigraphic Cross-Section A-A' Thai Curry 22 27 Fed Com #801-803H







#### STATE OF NEW MEXICO ENERGY, MINERALS AND NATURAL RESOURCES DEPARTMENT OIL CONSERVATION DIVISION

APPLICATION OF AVANT OPERATING II, LLC FOR APPROVAL OF A NON-STANDARD UNIT AND COMPULSORY POOLING, LEA COUNTY, NEW MEXICO.

**CASE NO. 25347** 

#### SELF-AFFIRMED STATEMENT OF SHANE KELLY

Shane Kelly hereby states and declares as follows:

- 1. I am over the age of 18, I am the Vice President of Engineering for Avant Operating II, LLC ("AO II") and have personal knowledge of the matters stated herein. My area of responsibility includes the area of Lea County in New Mexico.
- 2. I have previously testified before the Oil Conservation