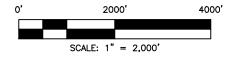

- 9. AO II seeks to dedicate the E/2 of Section 22 and the NE/4 and N/2SE/4 of Section 27, Township 20 South, Range 32 East, N.M.P.M., Lea County, New Mexico to the following wells:
  - a. Thai Curry 22-27 Fed Com #701H, Thai Curry 22-27 Fed Com #721H, Thai Curry 22-27 Fed Com #722H, Thai Curry 22-27 Fed Com #801H, and Thai Curry 22-27 Fed Com #802H wells with proposed surface hole locations in the NE/4 NE/4 (Unit A) of Section 22, and proposed last take points in the NE/4 SE/4 (Unit I) of Section 27; and
  - b. Thai Curry 22-27 Fed Com #702H, Thai Curry 22-27 Fed Com #723H, and Thai Curry 22-27 Fed Com #803H wells with proposed surface hole locations in the NE/4 NE/4 (Unit A) of Section 22, and proposed last take points in the NW/4 SE/4 (Unit J) of Section 27.
- 10. The wells will be horizontally drilled, and the producing areas for the wells are expected to be orthodox.
  - 11. Attached as **Exhibit A-2** are the proposed C-102s for the wells.
- 12. The C-102s identify the proposed surface hole locations and the bottom hole locations, and the first take points. The C-102s also identify the pool and pool code.
  - 13. The wells will develop the Salt Lake; Wolfcamp Pool (Code 53570).
  - 14. This pool is an oil pool with 40-acre building blocks.
  - 15. This pool is governed by the state-wide horizontal well rules.
  - 16. There are no depth severances within the proposed spacing unit.

- 17. **Exhibit A-3** includes lease tract maps outlining the unit being pooled. The tract maps show the general location of the wells within the proposed non-standard unit, and a list of the wells with the pool code identified. Exhibit A-3 also includes a tract map showing the location of the wells within AO II's proposed non-standard unit along with the pool name and pool code for each well. Exhibit A-3 also includes the map showing the offset operators who received notice of the non-standard unit.
- 18. **Exhibit A-4** is a unit recapitulation with the working interest owners to be pooled highlighted in yellow. Exhibit A-4 also includes a list of the ORRI owners, all of which AO II is seeking to pool.
- 19. **Exhibit A-5** contains a sample well proposal letter and Authorizations for Expenditure ("AFEs") sent to all working interest owners. The estimated cost of the wells set forth in the AFEs are fair and reasonable and comparable to the costs of other wells of similar depths and length drilled in this area of New Mexico.
- 20. AO II requests overhead and administrative rates of \$10,000.00/month for drilling a well and \$1,000.00/month for a producing well. These rates are fair, and comparable to the rates charged by other operators for wells of this type in this area of Southeastern, New Mexico. AO II requests that these rates be adjusted periodically as provided in the COPAS Accounting Procedure.
- 21. AO II requests the maximum cost plus 200% risk charge be assessed against nonconsenting working interest owners.
- 22. I have conducted a diligent search of the public records in the county where the wells are located, and conducted phone directory and computer searches to locate contact information for parties entitled to notification, and mailed the working interest owners well proposals, including an Authorization for Expenditure.

- 1. AO II has an interest in the subject lands and has a right to drill and operate a well thereon.
- 2. AO II seeks to dedicate the E/2 of Section 22 and the NE/4 and N/2SE/4 of Section 27, Township 20 South, Range 32 East, N.M.P.M., Lea County, New Mexico to form a 560-acre, more or less, Wolfcamp horizontal spacing unit in the Salt Lake; Wolfcamp pool (Pool code 53570) (the "Unit")
- 3. AO II seeks approval of the 560-acre non-standard spacing unit because approval of this application will allow AO II to efficiently locate surface facilities, reduce surface disturbance, consolidate roads, tanks, and pipelines, and promote effective well spacing.
  - 4. AO II seeks to dedicate the Unit to the following wells:

Avant Operating II, LLC Case No. 25347 Exhibit A-1

- Thai Curry 22-27 Fed Com #701H, Thai Curry 22-27 Fed Com #721H,
   Thai Curry 22-27 Fed Com #722H, Thai Curry 22-27 Fed Com #801H, and
   Thai Curry 22-27 Fed Com #802H wells with proposed surface hole locations in the NE/4 NE/4 (Unit A) of Section 22, and proposed last take points in the NE/4 SE/4 (Unit I) of Section 27; and
- Thai Curry 22-27 Fed Com #702H, Thai Curry 22-27 Fed Com #723H, and
  Thai Curry 22-27 Fed Com #803H wells with proposed surface hole locations
  in the N/4 NE/4 (Unit A) of Section 22, and proposed last take points in the
  NW/4 SE/4 (Unit J) of Section 27.
- 5. The wells will be horizontally drilled, and the producing areas for the wells are expected to be orthodox.
- 6. AO II sought, but has been unable to obtain, a voluntary agreement from all interest owners in the Wolfcamp formation underlying the proposed spacing unit to participate in the drilling of the wells or to otherwise commit their interests to the wells.
- 7. The pooling of all interests in the Wolfcamp formation underlying the proposed unit and approving, to the extent necessary, the overlapping spacing unit will prevent the drilling of unnecessary wells, prevent waste and protect correlative rights.
- 8. Approval of a non-standard spacing unit will allow AO II to efficiently locate surface facilities for the recovery of oil and gas underlying the subject lands and reduce surface disturbance.