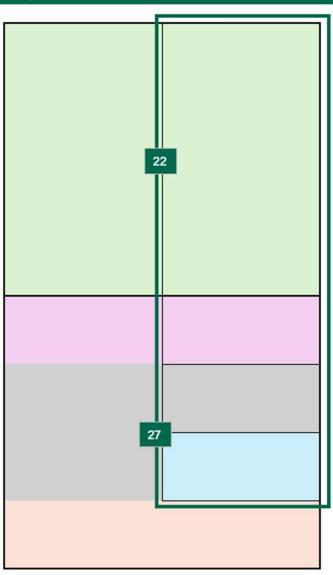

- 17. **Exhibit A-3** includes lease tract maps outlining the unit being pooled. The tract maps show the general location of the wells within the proposed non-standard unit, and a list of the wells with the pool code identified. Exhibit A-3 also includes a tract map showing the location of the wells within AO II's proposed non-standard unit along with the pool name and pool code for each well. Exhibit A-3 also includes the map showing the offset operators who received notice of the non-standard unit.
- 18. **Exhibit A-4** is a unit recapitulation with the working interest owners to be pooled highlighted in yellow. Exhibit A-4 also includes a list of the ORRI owners, all of which AO II is seeking to pool.
- 19. **Exhibit A-5** contains a sample well proposal letter and Authorizations for Expenditure ("AFEs") sent to all working interest owners. The estimated cost of the wells set forth in the AFEs are fair and reasonable and comparable to the costs of other wells of similar depths and length drilled in this area of New Mexico.
- 20. AO II requests overhead and administrative rates of \$10,000.00/month for drilling a well and \$1,000.00/month for a producing well. These rates are fair, and comparable to the rates charged by other operators for wells of this type in this area of Southeastern, New Mexico. AO II requests that these rates be adjusted periodically as provided in the COPAS Accounting Procedure.
- 21. AO II requests the maximum cost plus 200% risk charge be assessed against nonconsenting working interest owners.
- 22. I have conducted a diligent search of the public records in the county where the wells are located, and conducted phone directory and computer searches to locate contact information for parties entitled to notification, and mailed the working interest owners well proposals, including an Authorization for Expenditure.