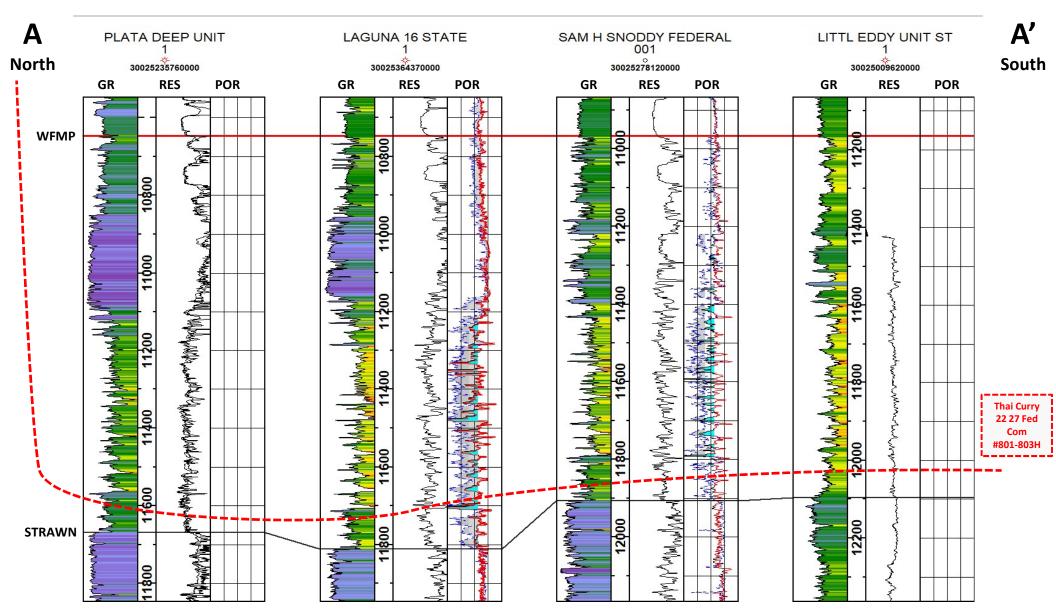

this matter.

[Signature Page Follows]

/--7-25

Date

John Harper

Regional Locator Map Thai Curry 22 27 Fed Com #701H-#702H, #721H-#723H, #801H-#803H







Received by OCD: 7/9/2025 8:10:12 AM VVelibore Schematic Wolfcamp Thai Curry 22 27 Fed Com #701H-#702H, #721H-#723H, #801H-#803H







#### **Avant Operating II, LLC** Top Wolfcamp Structure Map (TVDSS') **Case Nos. 25347**

Thai Curry 22 27 Fed Com #701H-#702H, #721H-#723H, #801H-#803H Exhibit B-3







## Cross-Section Locator Map (A-A')

Thai Curry 22 27 Fed Com #701H-#702H, #721H-#723H, #801H-#803H







Stratigraphic Cross-Section A-A' Thai Curry 22 27 Fed Com #701-702H







Stratigraphic Cross-Section A-A' Thai Curry 22 27 Fed Com #721-723H







### Stratigraphic Cross-Section A-A' Thai Curry 22 27 Fed Com #801-803H







#### STATE OF NEW MEXICO ENERGY, MINERALS AND NATURAL RESOURCES DEPARTMENT OIL CONSERVATION DIVISION

APPLICATION OF AVANT OPERATING II, LLC FOR APPROVAL OF A NON-STANDARD UNIT AND COMPULSORY POOLING, LEA COUNTY, NEW MEXICO.

**CASE NO. 25347** 

#### SELF-AFFIRMED STATEMENT OF SHANE KELLY

Shane Kelly hereby states and declares as follows:

- 1. I am over the age of 18, I am the Vice President of Engineering for Avant Operating II, LLC ("AO II") and have personal knowledge of the matters stated herein. My area of responsibility includes the area of Lea County in New Mexico.
- 2. I have previously testified before the Oil Conservation Division ("Division") and my credentials as an expert petroleum engineer were accepted as a matter of record.
- 3. I am familiar with the applications fi