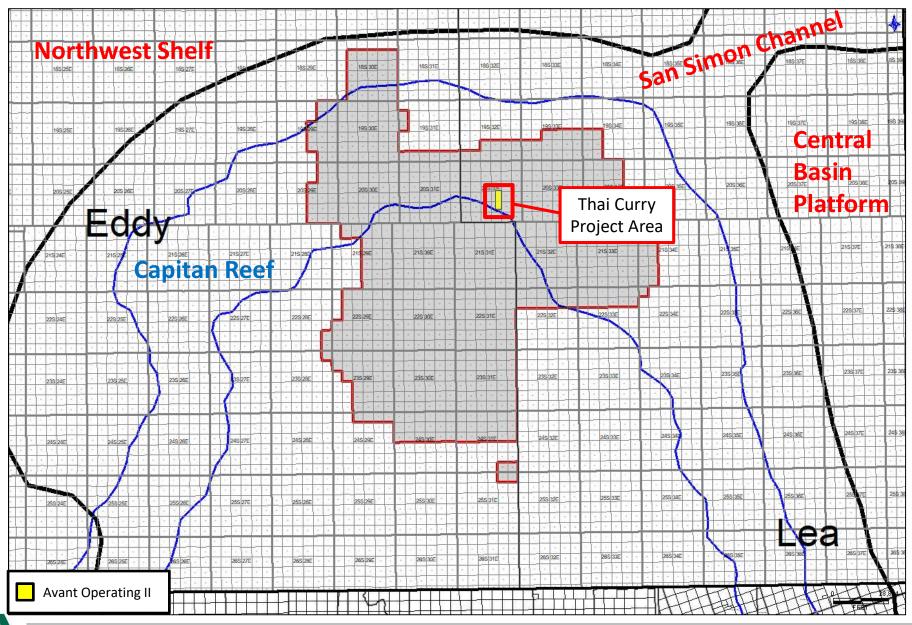

Albuquerque, New Mexico 87103-2168

Telephone: 505.848.1800

edebrine@modrall.com

deana.bennett@modrall.com

yarithza.pena@modrall.com

Attorneys for Avant Operating II, LLC

CASE NO. 25347 : Application of Avant Operating II, LLC for approval of a non-standard spacing unit and compulsory pooling, Lea County, New Mexico. Applicant seeks an order from the Division approving a non-standard 560-acre, more or less, Wolfcamp horizontal spacing unit and pooling all uncommitted interests in the E/2 of Section 22 and the NE/4 and N/2SE/4 of Section 27, Township 20 South, Range 32 East, N.M.P.M., Lea County, New Mexico, in the Salt Lake; Wolfcamp pool (Pool code 53570). This spacing unit will be dedicated to the following wells: the Thai Curry 22-27 Fed Com #701H, Thai Curry 22-27 Fed Com #721H, Thai Curry 22-27 Fed Com #722H, Thai Curry 22-27 Fed Com #801H, and Thai Curry 22-27 Fed Com #802H wells with proposed surface hole locations in the NE/4 NE/4 (Unit A) of Section 22, and proposed last take points in the NE/4 SE/4 (Unit I) of Section 27; and the Thai Curry 22-27 Fed Com #702H, Thai Curry 22-27 Fed Com #723H, and Thai Curry 22-27 Fed Com #803H wells with proposed surface hole locations in the N/4 NE/4 (Unit A) of Section 22, and proposed last take points in the NW/4 SE/4 (Unit J) of Section 27. The wells will be drilled at orthodox locations. Also to be considered will be the cost of drilling and completing said wells, the allocation of these costs as well as the actual operating costs and charges for supervision, designation of Avant Operating II, LLC as operator of the wells, and a 200% charge for risk involved in drilling said wells. Said area is located approximately 36 miles southwest of Hobbs, New Mexico.