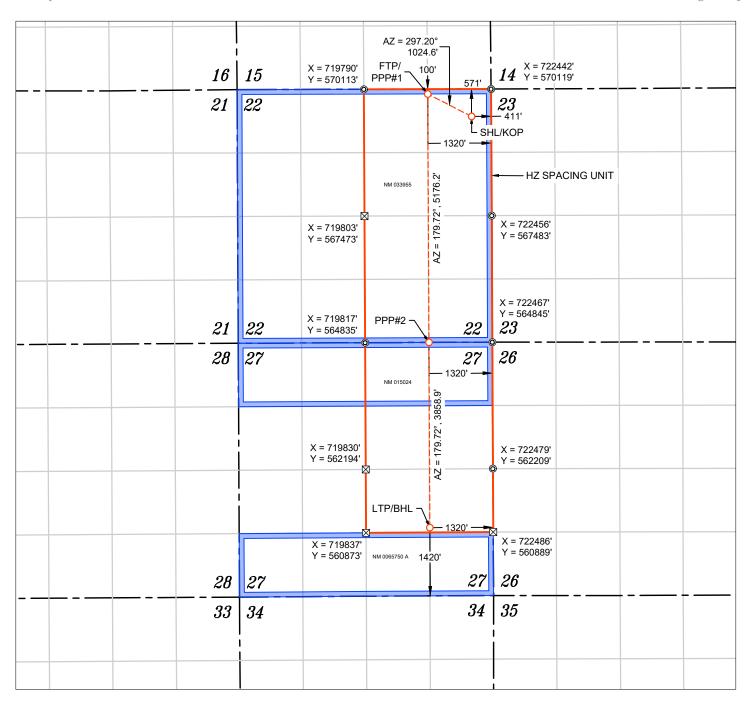

- 9. AO II seeks to dedicate the E/2 of Section 22 and the NE/4 and N/2SE/4 of Section 27, Township 20 South, Range 32 East, N.M.P.M., Lea County, New Mexico to the following wells:
  - a. Thai Curry 22-27 Fed Com #701H, Thai Curry 22-27 Fed Com #721H, Thai Curry 22-27 Fed Com #722H, Thai Curry 22-27 Fed Com #801H, and Thai Curry 22-27 Fed Com #802H wells with proposed surface hole locations in the NE/4 NE/4 (Unit A) of Section 22, and proposed last take points in the NE/4 SE/4 (Unit I) of Section 27; and
  - b. Thai Curry 22-27 Fed Com #702H, Thai Curry 22-27 Fed Com #723H, and Thai Curry 22-27 Fed Com #803H wells with proposed surface hole locations in the NE/4 NE/4 (Unit A) of Section 22, and proposed last take points in the NW/4 SE/4 (Unit J) of Section 27.
- 10. The wells will be horizontally drilled, and the producing areas for the wells are expected to be orthodox.
  - 11. Attached as **Exhibit A-2** are the proposed C-102s for the wells.
- 12. The C-102s identify the proposed surface hole locations and the bottom hole locations, and the first take points. The C-102s also identify the pool and pool code.
  - 13. The wells will develop the Salt Lake; Wolfcamp Pool (Code 53570).
  - 14. This pool is an oil pool with 40-acre building blocks.
  - 15. This pool is governed by the state-wide horizontal well rules.
  - 16. There are no depth severances within the proposed spacing unit.

- 17. **Exhibit A-3** includes lease tract maps outlining the unit being pooled. The tract maps show the general location of the wells within the proposed non-standard unit, and a list of the wells with the pool code identified. Exhibit A-3 also includes a tract map showing the location of the wells within AO II's proposed non-standard unit along with the pool name and pool code for each well. Exhibit A-3 also includes the map showing the offset operators who received notice of the non-standard unit.
- 18. **Exhibit A-4** is a unit recapitulation with the working interest owners to be pooled highlighted in yellow. Exhibit A-4 also includes a list of the ORRI owners, all of which AO II is seeking to pool.
- 19. **Exhibit A-5** contains a sample well proposal letter and Authorizations for Expenditure ("AFEs") sent to all working interest owners. The estimated cost of the wells set forth in the AFEs are fair and reasonable and comparable to the costs of other wells of similar depths and length drilled in this area of New Mexico.
- 20. AO II requests overhead and administrative rates of \$10,000.00/month for drilling a well and \$1,000.00/month for a producing well. These rates are fair, and comparable to the rates charged by other operators for wells of this type in this area of Southeastern, New Mexico. AO II requests that these rates be adjusted periodically as provided in the COPAS Accounting Procedure.
- 21. AO II requests the maximum cost plus 200% risk charge be assessed against nonconsenting working interest owners.
- 22. I have conducted a diligent search of the public records in the county where the wells are located, and conducted phone directory and computer searches to locate contact information for parties entitled to notification, and mailed the working interest owners well proposals, including an Authorization for Expenditure.

- 1. AO II has an interest in the subject lands and has a right to drill and operate a well thereon.
- 2. AO II seeks to dedicate the E/2 of Section 22 and the NE/4 and N/2SE/4 of Section 27, Township 20 South, Range 32 East, N.M.P.M., Lea County, New Mexico to form a 560-acre, more or less, Wolfcamp horizontal spacing unit in the Salt Lake; Wolfcamp pool (Pool code 53570) (the "Unit")
- 3. AO II seeks approval of the 560-acre non-standard spacing unit because approval of this application will allow AO II to efficiently locate surface facilities, reduce surface disturbance, consolidate roads, tanks, and pipelines, and promote effective well spacing.
  - 4. AO II seeks to dedicate the Unit to the following wells:

Avant Operating II, LLC Case No. 25347 Exhibit A-1

- Thai Curry 22-27 Fed Com #701H, Thai Curry 22-27 Fed Com #721H,
   Thai Curry 22-27 Fed Com #722H, Thai Curry 22-27 Fed Com #801H, and
   Thai Curry 22-27 Fed Com #802H wells with proposed surface hole locations in the NE/4 NE/4 (Unit A) of Section 22, and proposed last take points in the NE/4 SE/4 (Unit I) of Section 27; and
- Thai Curry 22-27 Fed Com #702H, Thai Curry 22-27 Fed Com #723H, and
  Thai Curry 22-27 Fed Com #803H wells with proposed surface hole locations
  in the N/4 NE/4 (Unit A) of Section 22, and proposed last take points in the
  NW/4 SE/4 (Unit J) of Section 27.
- 5. The wells will be horizontally drilled, and the producing areas for the wells are expected to be orthodox.
- 6. AO II sought, but has been unable to obtain, a voluntary agreement from all interest owners in the Wolfcamp formation underlying the proposed spacing unit to participate in the drilling of the wells or to otherwise commit their interests to the wells.
- 7. The pooling of all interests in the Wolfcamp formation underlying the proposed unit and approving, to the extent necessary, the overlapping spacing unit will prevent the drilling of unnecessary wells, prevent waste and protect correlative rights.
- 8. Approval of a non-standard spacing unit will allow AO II to efficiently locate surface facilities for the recovery of oil and gas underlying the subject lands and reduce surface disturbance.