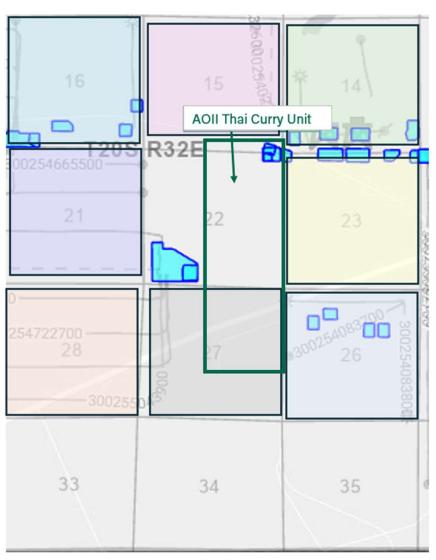

- 17. **Exhibit A-3** includes lease tract maps outlining the unit being pooled. The tract maps show the general location of the wells within the proposed non-standard unit, and a list of the wells with the pool code identified. Exhibit A-3 also includes a tract map showing the location of the wells within AO II's proposed non-standard unit along with the pool name and pool code for each well. Exhibit A-3 also includes the map showing the offset operators who received notice of the non-standard unit.
- 18. **Exhibit A-4** is a unit recapitulation with the working interest owners to be pooled highlighted in yellow. Exhibit A-4 also includes a list of the ORRI owners, all of which AO II is seeking to pool.
- 19. **Exhibit A-5** contains a sample well proposal letter and Authorizations for Expenditure ("AFEs") sent to all working interest owners. The estimated cost of the wells set forth in the AFEs are fair and reasonable and comparable to the costs of other wells of similar depths and length drilled in this area of New Mexico.
- 20. AO II requests overhead and administrative rates of \$10,000.00/month for drilling a well and \$1,000.00/month for a producing well. These rates are fair, and comparable to the rates charged by other operators for wells of this type in this area of Southeastern, New Mexico. AO II requests that these rates be adjusted periodically as provided in the COPAS Accounting Procedure.
- 21. AO II requests the maximum cost plus 200% risk charge be assessed against nonconsenting working interest owners.
- 22. I have conducted a diligent search of the public records in the county where the wells are located, and conducted phone directory and computer searches to locate contact information for parties entitled to notification, and mailed the working interest owners well proposals, including an Authorization for Expenditure.