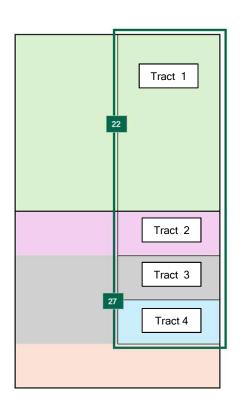

- 17. **Exhibit A-3** includes lease tract maps outlining the unit being pooled. The tract maps show the general location of the wells within the proposed non-standard unit, and a list of the wells with the pool code identified. Exhibit A-3 also includes a tract map showing the location of the wells within AO II's proposed non-standard unit along with the pool name and pool code for each well. Exhibit A-3 also includes the map showing the offset operators who received notice of the non-standard unit.
- 18. **Exhibit A-4** is a unit recapitulation with the working interest owners to be pooled highlighted in yellow. Exhibit A-4 also includes a list of the ORRI owners, all of which AO II is seeking to pool.
- 19. **Exhibit A-5** contains a sample well proposal letter and Authorizations for Expenditure ("AFEs") sent to all working interest owners. The estimated cost of the wells set forth in the AFEs are fair and reasonable and comparable to the costs of other wells of similar depths and length drilled in this area of New Mexico.
- 20. AO II requests overhead and administrative rates of \$10,000.00/month for drilling a well and \$1,000.00/month for a producing well. These rates are fair, and comparable to the rates charged by other operators for wells of this type in this area of Southeastern, New Mexico. AO II requests that these rates be adjusted periodically as provided in the COPAS Accounting Procedure.
- 21. AO II requests the maximum cost plus 200% risk charge be assessed against nonconsenting working interest owners.
- 22. I have conducted a diligent search of the public records in the county where the wells are located, and conducted phone directory and computer searches to locate contact information for parties entitled to notification, and mailed the working interest owners well proposals, including an Authorization for Expenditure.