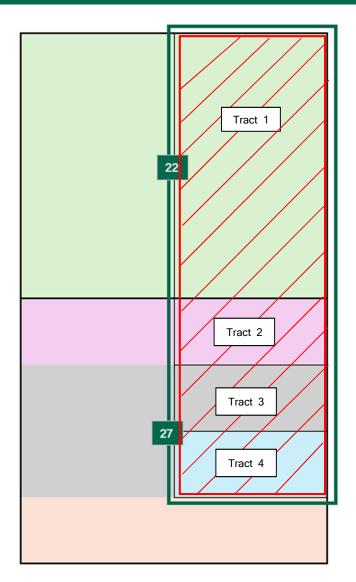

- 17. **Exhibit A-3** includes lease tract maps outlining the unit being pooled. The tract maps show the general location of the wells within the proposed non-standard unit, and a list of the wells with the pool code identified. Exhibit A-3 also includes a tract map showing the location of the wells within AO II's proposed non-standard unit along with the pool name and pool code for each well. Exhibit A-3 also includes the map showing the offset operators who received notice of the non-standard unit.
- 18. **Exhibit A-4** is a unit recapitulation with the working interest owners to be pooled highlighted in yellow. Exhibit A-4 also includes a list of the ORRI owners, all of which AO II is seeking to pool.
- 19. **Exhibit A-5** contains a sample well proposal letter and Authorizations for Expenditure ("AFEs") sent to all working interest owners. The estimated cost of the wells set forth in the AFEs are fair and reasonable and comparable to the costs of other wells of similar depths and length drilled in this area of New Mexico.
- 20. AO II requests overhead and administrative rates of \$10,000.00/month for drilling a well and \$1,000.00/month for a producing well. These rates are fair, and comparable to the rates charged by other operators for wells of this type in this area of Southeastern, New Mexico. AO II requests that these rates be adjusted periodically as provided in the COPAS Accounting Procedure.
- 21. AO II requests the maximum cost plus 200% risk charge be assessed against nonconsenting working interest owners.
- 22. I have conducted a diligent search of the public records in the county where the wells are located, and conducted phone directory and computer searches to locate contact information for parties entitled to notification, and mailed the working interest owners well proposals, including an Authorization for Expenditure.