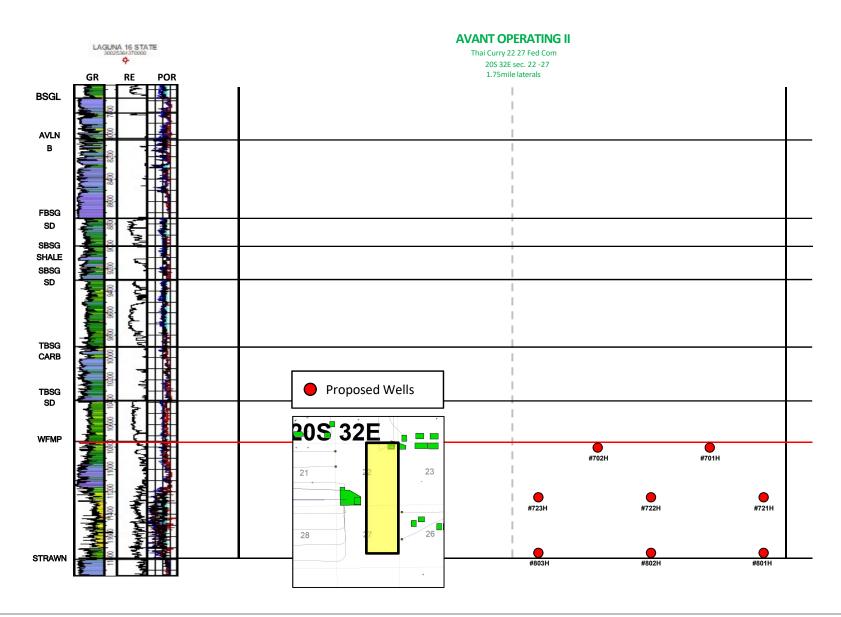

- 9. AO II seeks to dedicate the E/2 of Section 22 and the NE/4 and N/2SE/4 of Section 27, Township 20 South, Range 32 East, N.M.P.M., Lea County, New Mexico to the following wells:
  - a. Thai Curry 22-27 Fed Com #701H, Thai Curry 22-27 Fed Com #721H, Thai Curry 22-27 Fed Com #722H, Thai Curry 22-27 Fed Com #801H, and Thai Curry 22-27 Fed Com #802H wells with proposed surface hole locations in the NE/4 NE/4 (Unit A) of Section 22, and proposed last take points in the NE/4 SE/4 (Unit I) of Section 27; and
  - b. Thai Curry 22-27 Fed Com #702H, Thai Curry 22-27 Fed Com #723H, and Thai Curry 22-27 Fed Com #803H wells with proposed surface hole locations in the NE/4 NE/4 (Unit A) of Section 22, and proposed last take points in the NW/4 SE/4 (Unit J) of Section 27.
- 10. The wells will be horizontally drilled, and the producing areas for the wells are expected to be orthodox.
  - 11. Attached as **Exhibit A-2** are the proposed C-102s for the wells.
- 12. The C-102s identify the proposed surface hole locations and the bottom hole locations, and the first take points. The C-102s also identify the pool and pool code.
  - 13. The wells will develop the Salt Lake; Wolfcamp Pool (Code 53570).
  - 14. This pool is an oil pool with 40-acre building blocks.
  - 15. This pool is governed by the state-wide horizontal well rules.
  - 16. There are no depth severances within the proposed spacing unit.