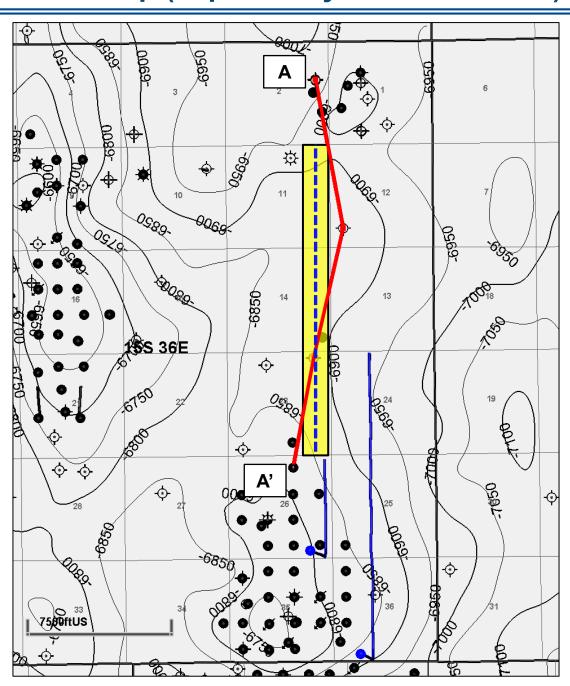

**Matador** *Revised* **Exhibit D-3** is a revised structural cross-section that shows the top of the Strawn interval, per the Division technical examiner's request at the June 5, 2025 hearing.

Respectfully submitted,