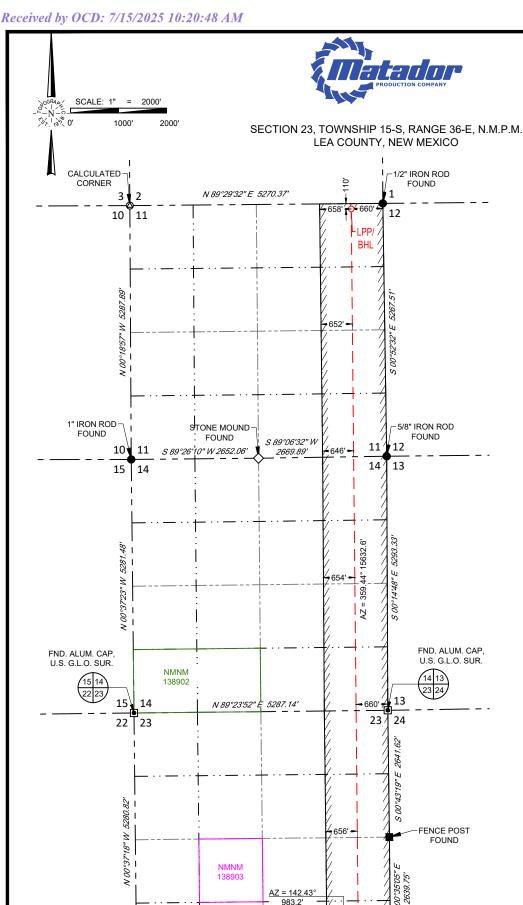

| <u>C-102</u>                                                                                                                                                                      |                                                                                                                                                   |                                                                                                                                                                                                        | Energy                                                                                                                          | State of New Mexico gy, Minerals & Natural Resources Department                                          |                   |                                                            |                            | Revise                          | ed July 9, 2024 |                   |                |
|-----------------------------------------------------------------------------------------------------------------------------------------------------------------------------------|---------------------------------------------------------------------------------------------------------------------------------------------------|--------------------------------------------------------------------------------------------------------------------------------------------------------------------------------------------------------|---------------------------------------------------------------------------------------------------------------------------------|----------------------------------------------------------------------------------------------------------|-------------------|------------------------------------------------------------|----------------------------|---------------------------------|-----------------|-------------------|----------------|
| Submit Electronic<br>Via OCD Permitt                                                                                                                                              |                                                                                                                                                   |                                                                                                                                                                                                        |                                                                                                                                 |                                                                                                          |                   | ION DIVIS                                                  |                            |                                 |                 | Initial Submittal |                |
|                                                                                                                                                                                   |                                                                                                                                                   |                                                                                                                                                                                                        |                                                                                                                                 |                                                                                                          |                   |                                                            |                            | Submit<br>Type:                 | tal             | Amended Report    |                |
|                                                                                                                                                                                   |                                                                                                                                                   |                                                                                                                                                                                                        |                                                                                                                                 |                                                                                                          |                   |                                                            |                            | Турс.                           |                 | As Drilled        |                |
|                                                                                                                                                                                   |                                                                                                                                                   | V                                                                                                                                                                                                      | VELL LO                                                                                                                         | CATIO                                                                                                    | N AND AC          | REAGE DE                                                   | EDICATION                  | ON PLAT                         | '               |                   |                |
| API Number Pool Code Pool Name DEAN; PERMO                                                                                                                                        |                                                                                                                                                   |                                                                                                                                                                                                        |                                                                                                                                 |                                                                                                          | IO UPPER          | PENI                                                       | ١                          |                                 |                 |                   |                |
| Property Code Property Name ED DRAKE STATE COM                                                                                                                                    |                                                                                                                                                   |                                                                                                                                                                                                        |                                                                                                                                 |                                                                                                          |                   |                                                            | Well Number                | 244H                            |                 |                   |                |
| OGRID No.                                                                                                                                                                         | 2289                                                                                                                                              | 37                                                                                                                                                                                                     | Operator Name                                                                                                                   | MATAI                                                                                                    | DOR PROD          | JCTION COI                                                 | MPANY                      |                                 |                 | Ground Level Elev | ation<br>3867' |
| Surface Owner:                                                                                                                                                                    | State Fee                                                                                                                                         | Tribal Federal                                                                                                                                                                                         |                                                                                                                                 |                                                                                                          |                   | Mineral Owner:                                             | State Fee Tri              | bal Federal                     |                 |                   |                |
|                                                                                                                                                                                   |                                                                                                                                                   |                                                                                                                                                                                                        |                                                                                                                                 |                                                                                                          | Surface           | Location                                                   |                            |                                 |                 |                   |                |
| UL or lot no.                                                                                                                                                                     | Section                                                                                                                                           | Township                                                                                                                                                                                               | Range                                                                                                                           | Lot Idn                                                                                                  | Feet from the N/S | Feet from the E/W                                          | Latitud                    | le                              | Lon             | gitude            | County         |
| Р                                                                                                                                                                                 | 23                                                                                                                                                | 15-S                                                                                                                                                                                                   | 36-E                                                                                                                            | -                                                                                                        | 835' S            | 1260' E                                                    | N 32.998                   | 30636 V                         | V 103.:         | 2699567           | LEA            |
|                                                                                                                                                                                   |                                                                                                                                                   |                                                                                                                                                                                                        |                                                                                                                                 |                                                                                                          |                   | le Location                                                |                            |                                 |                 |                   |                |
| UL or lot no.                                                                                                                                                                     | Section                                                                                                                                           | Township                                                                                                                                                                                               | Range                                                                                                                           | Lot Idn                                                                                                  | Feet from the N/S |                                                            | Latitud                    |                                 |                 | gitude            | County         |
| Α                                                                                                                                                                                 | 11                                                                                                                                                | 15-S                                                                                                                                                                                                   | 36-E                                                                                                                            | -                                                                                                        | 110' N            | 660' E                                                     | N 33.039                   | 90047   V                       | V 103.:         | 2680065           | LEA            |
| Dedicated Acres                                                                                                                                                                   | Infill or Defi                                                                                                                                    | ining Well Defin                                                                                                                                                                                       | ing Well API                                                                                                                    |                                                                                                          |                   | Overlapping Spacing                                        | Linit (V/N)                | Consc                           | olidated Co     | ide .             |                |
| 480.00                                                                                                                                                                            |                                                                                                                                                   |                                                                                                                                                                                                        |                                                                                                                                 |                                                                                                          |                   | overnapping spacing                                        | , cint (1711)              | Consc                           | manea co        |                   |                |
| Order Numbers                                                                                                                                                                     |                                                                                                                                                   |                                                                                                                                                                                                        |                                                                                                                                 |                                                                                                          |                   | Well Setbacks are un                                       | nder Common Own            | ershin: Yes                     | □No             |                   |                |
| - Cruci Humbers                                                                                                                                                                   |                                                                                                                                                   |                                                                                                                                                                                                        |                                                                                                                                 |                                                                                                          |                   |                                                            | iaer common c wir          | ersmp: Tes (                    |                 |                   |                |
| UL or lot no.                                                                                                                                                                     | Section                                                                                                                                           | Township                                                                                                                                                                                               | Range                                                                                                                           | Lot Idn                                                                                                  | Kick Off P        | oint (KOP) Feet from the E/W                               | Latituo                    | la I                            | Lon             | gitude            | County         |
| P                                                                                                                                                                                 | 23                                                                                                                                                | 15-S                                                                                                                                                                                                   | 36-E                                                                                                                            | -                                                                                                        | 50' S             | 669' E                                                     | N 32.995                   |                                 |                 | 2680276           | LEA            |
| •                                                                                                                                                                                 |                                                                                                                                                   | 100                                                                                                                                                                                                    | 1 00 5                                                                                                                          |                                                                                                          | 1 00 0            | 000 L                                                      | 14 02.000                  | 70000   1                       | V 100.          | 2000210           |                |
| *** 1 .                                                                                                                                                                           | I a :                                                                                                                                             |                                                                                                                                                                                                        | 1 5                                                                                                                             | I v .v.                                                                                                  |                   | Point (FTP)                                                | *                          |                                 |                 | ·                 |                |
| UL or lot no.                                                                                                                                                                     | Section 23                                                                                                                                        | Township<br>15-S                                                                                                                                                                                       | Range<br>36-E                                                                                                                   | Lot Idn                                                                                                  | Feet from the N/S | Feet from the E/W                                          | Latitud<br>N 32.996        |                                 |                 | gitude<br>2680275 | County<br>LEA  |
| Р                                                                                                                                                                                 |                                                                                                                                                   | 15-8                                                                                                                                                                                                   | 30-E                                                                                                                            | -                                                                                                        | 100 3             | 009 E                                                      | N 32.990                   | 00429   V                       | V 103           | 2000275           | LEA            |
|                                                                                                                                                                                   |                                                                                                                                                   |                                                                                                                                                                                                        |                                                                                                                                 |                                                                                                          |                   | Point (LTP)                                                |                            |                                 |                 |                   |                |
| UL or lot no.                                                                                                                                                                     | Section                                                                                                                                           | Township                                                                                                                                                                                               | Range                                                                                                                           | Lot Idn                                                                                                  | Feet from the N/S |                                                            | Latituo                    |                                 |                 | gitude            | County         |
| Α                                                                                                                                                                                 | 11                                                                                                                                                | 15-S                                                                                                                                                                                                   | 36-E                                                                                                                            | -                                                                                                        | 110' N            | 660' E                                                     | N 33.039                   | 90047   V                       | V 103.          | 2680065           | LEA            |
|                                                                                                                                                                                   |                                                                                                                                                   |                                                                                                                                                                                                        |                                                                                                                                 |                                                                                                          |                   |                                                            |                            |                                 |                 |                   |                |
| Unitized Area or A                                                                                                                                                                | rea of Uniform I                                                                                                                                  | nterest                                                                                                                                                                                                |                                                                                                                                 | Spacing Unity                                                                                            | Type Horizont     | al Vertical                                                | Gro                        | und Floor Elevation             | on              | •                 |                |
|                                                                                                                                                                                   |                                                                                                                                                   |                                                                                                                                                                                                        |                                                                                                                                 | <u> </u>                                                                                                 |                   |                                                            |                            |                                 |                 |                   |                |
| I hereby certi-<br>best of my kr<br>that this orga-<br>in the land is<br>well at this lo<br>or unleased m<br>pooling order<br>If this well is<br>received The c-<br>unleased mine | nowledge and nization eithe notading the oction pursue timeral interest heretofore ent a horizontal consent of at eral interest in the well's com | nformation con<br>belief; and, ij<br>er owns a wor<br>er owns botton<br>ant to a contr<br>st, or to a vol-<br>ered by the dr<br>well. I furth<br>least one lesse<br>in each tract (<br>pleted interval | the well is a king interest on hole location act with an o untary pooling vision.  The certify that e or owner of in the target | vertical or cor unleased ring or has a ring or fa wo agreement of this organiza working in pool or formo |                   | SURVEYOR  I hereby certify notes of actual is true and cor | that the well surveys made | location shown<br>by me or unde |                 |                   | hde typ same   |
| Signature                                                                                                                                                                         |                                                                                                                                                   |                                                                                                                                                                                                        | Date                                                                                                                            |                                                                                                          |                   | Signature and Seal                                         | of Professional Sur        | veyor                           | Date            |                   |                |
| Print Name                                                                                                                                                                        |                                                                                                                                                   |                                                                                                                                                                                                        |                                                                                                                                 |                                                                                                          |                   | Certificate Number                                         | Di                         | ate of Survey<br>03/17/20       | 125             |                   |                |
| E-mail Address                                                                                                                                                                    |                                                                                                                                                   |                                                                                                                                                                                                        |                                                                                                                                 |                                                                                                          |                   |                                                            |                            | 00/11/20                        | ,20             |                   |                |