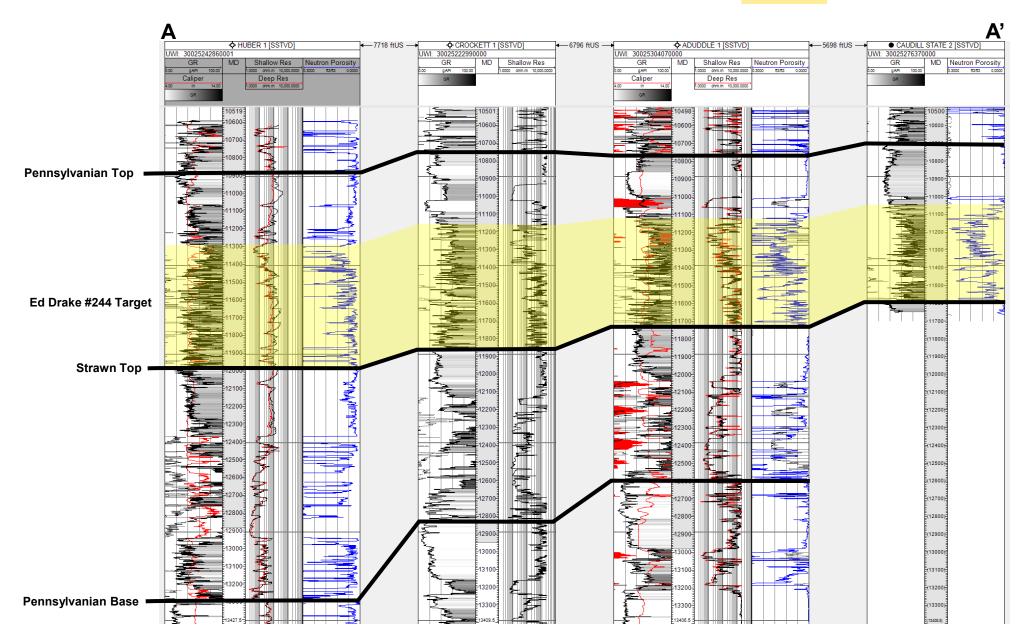

**Matador** *Revised* **Exhibit D-3** is a revised structural cross-section that shows the top of the Strawn interval, per the Division technical examiner's request at the June 5, 2025 hearing.

Respectfully submitted,