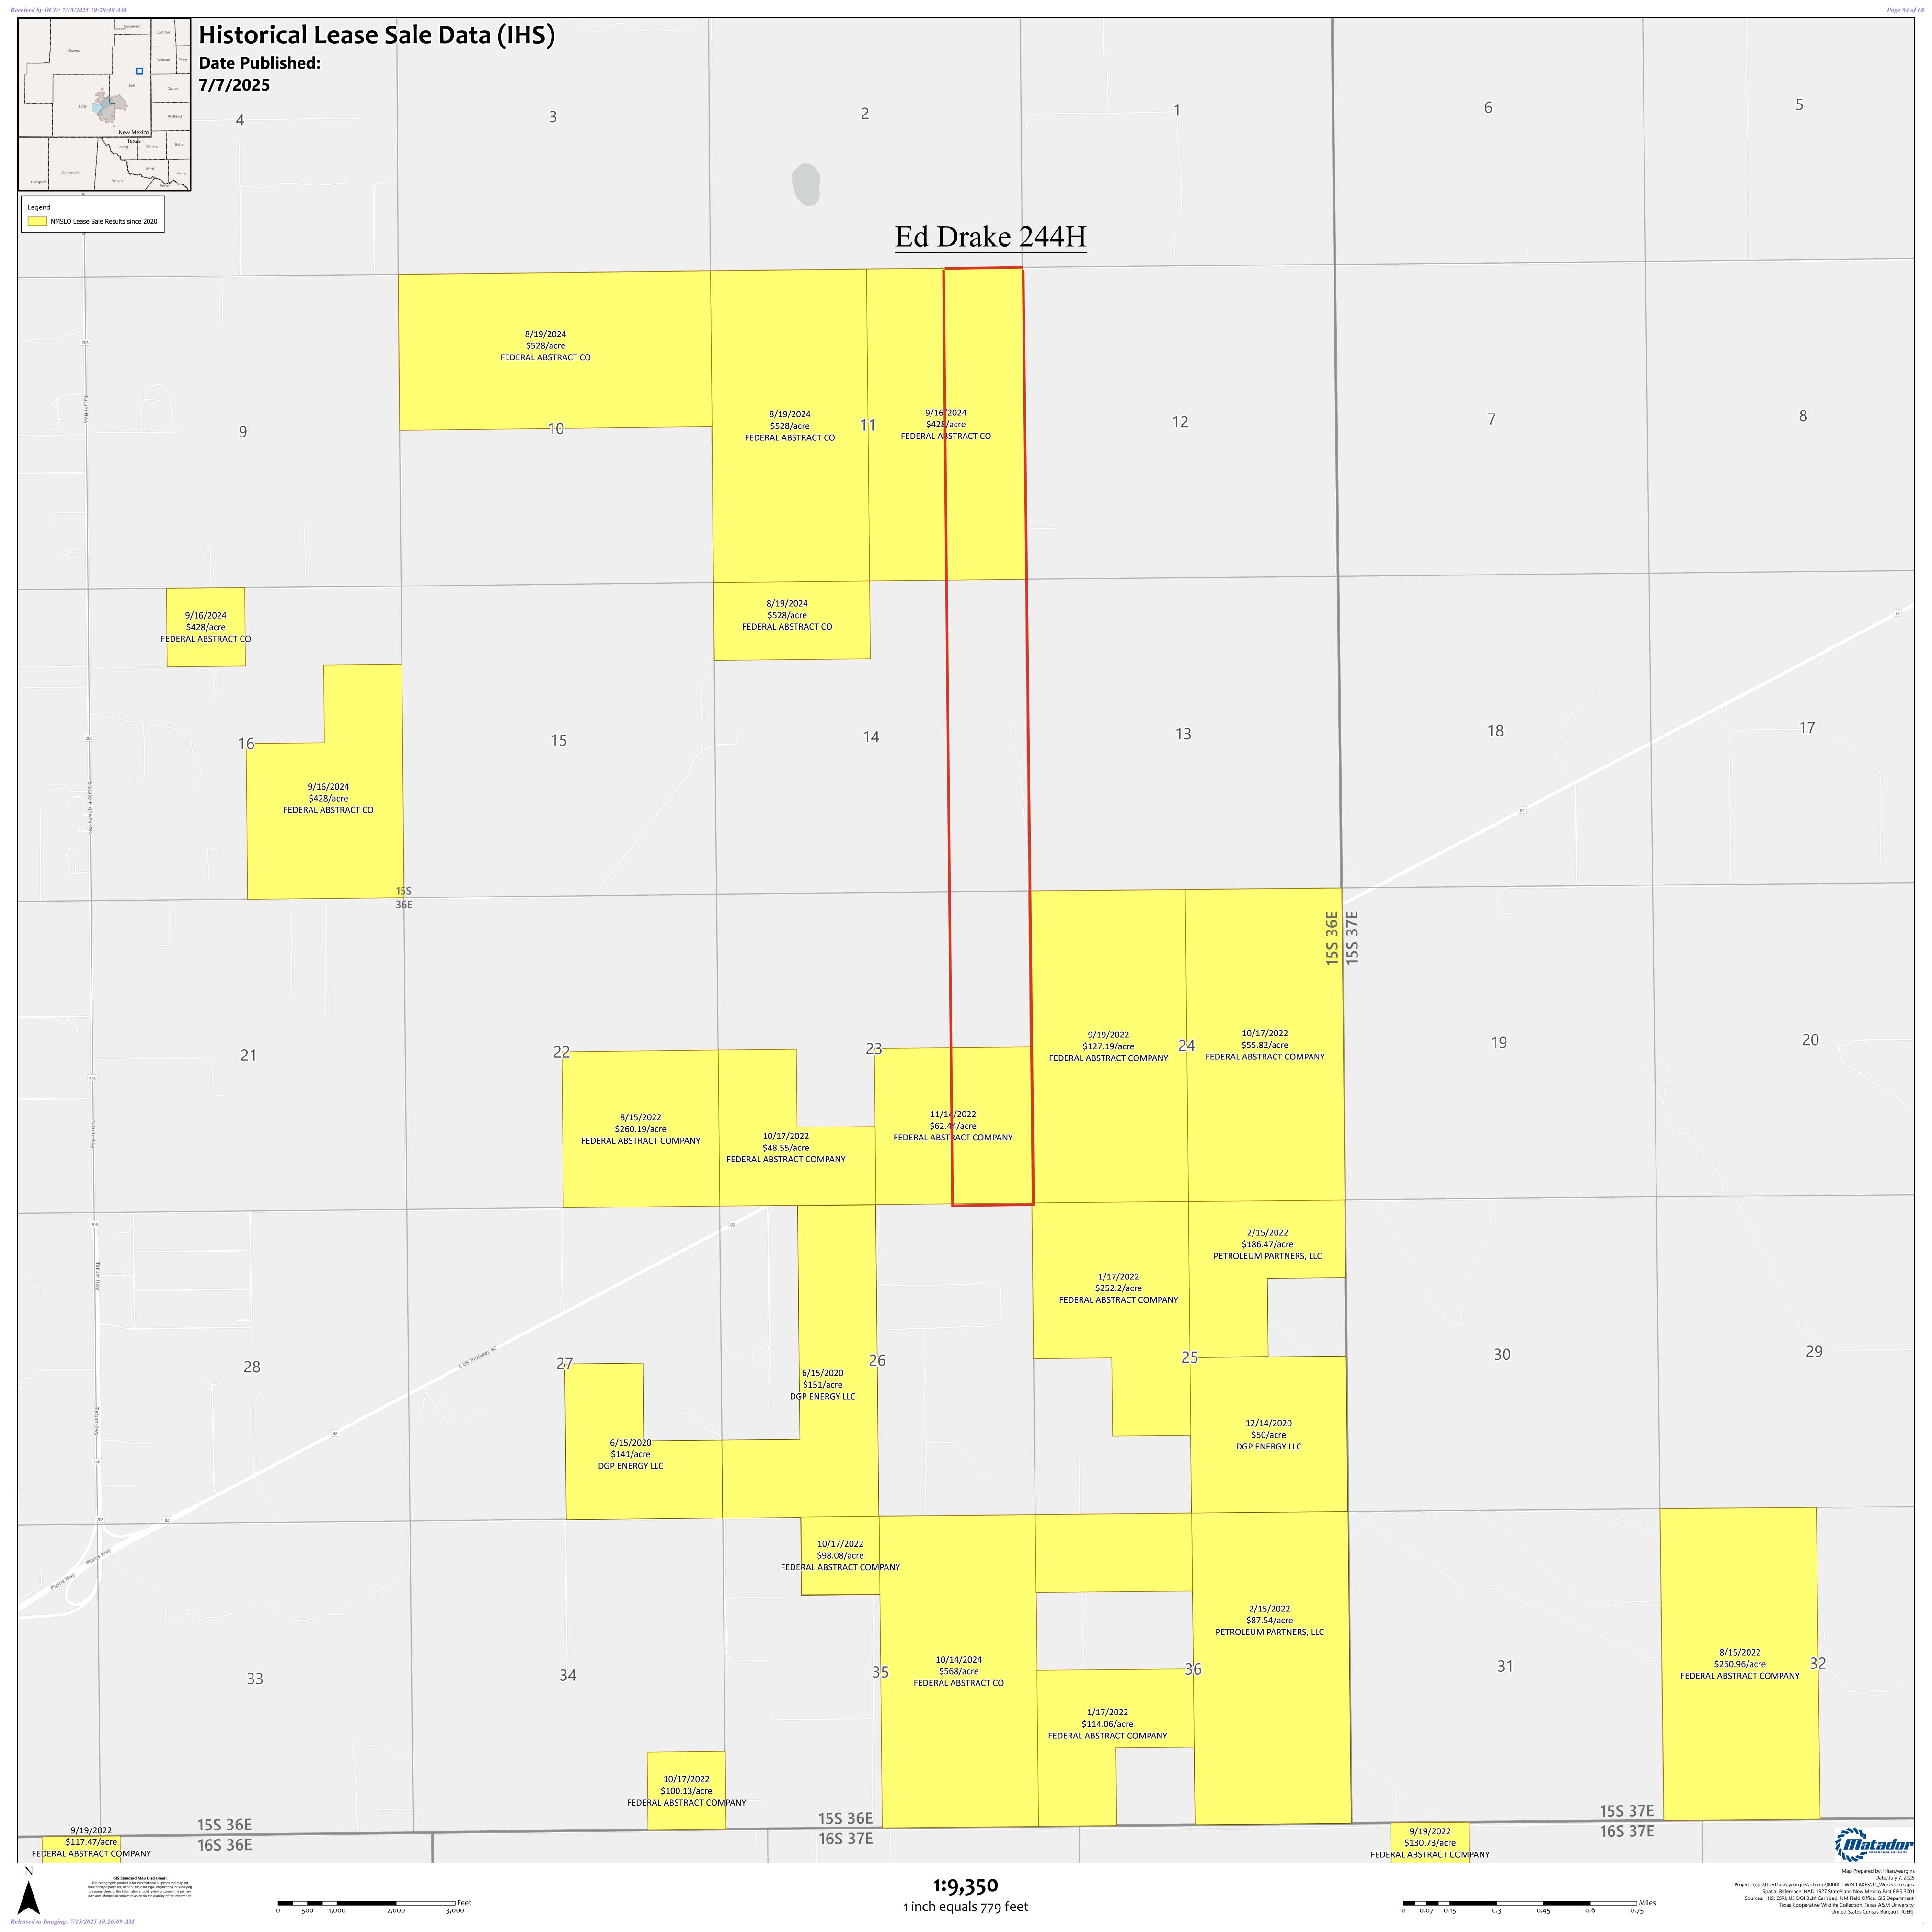

parties in an attempt to lease their acreage (or enter a JOA should they choose to participate in the well). To the extent these owners claim that MRC's offer to lease with a 3-year primary term, 1/5 royalty, and \$750/acre bonus was not a reasonable offer, I strongly disagree. MRC has recently taken many leases in and around this spacing unit with a 1/5 royalty and less than a \$750/acre bonus. In addition, attached as **Exhibit C-9** is a map showing the New Mexico State Land Office ("SLO") leases taken in and around this unit within the last 5 years. The SLO leases also contain a 1/5 royalty, similar to MRC's lease offer. As shown on the table behind **Exhibit C-9**, all but one of these leases were taken for less than the \$750/acre bonus MRC offered, and the average bonus paid for these SLO leases was approximately \$308/acre.