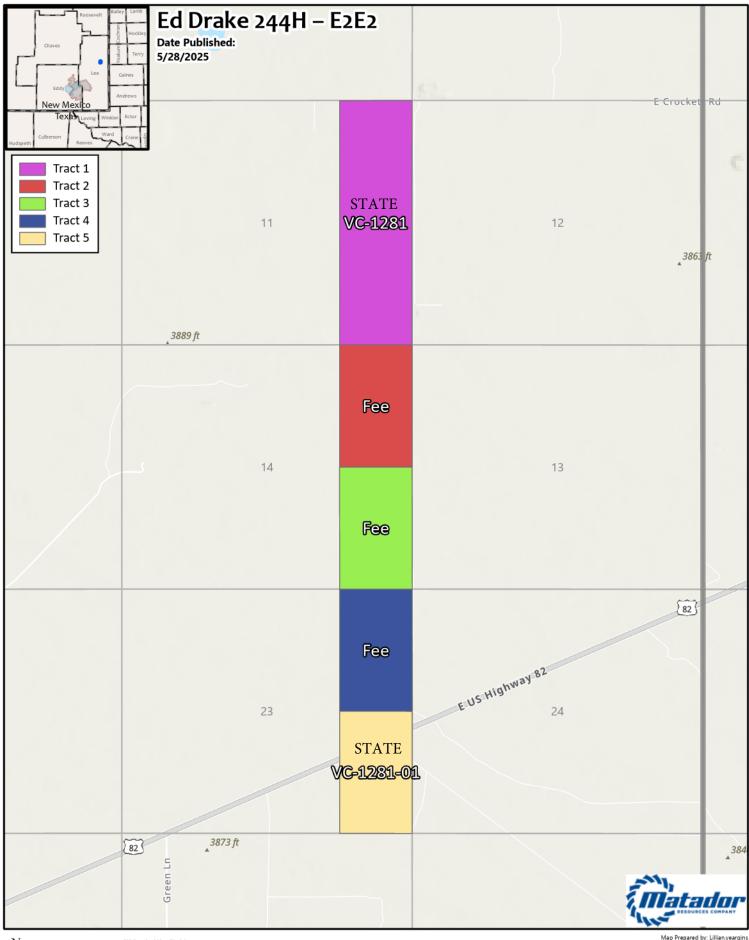

#### ALL INFORMATION IN THE APPLICATION MUST BE SUPPORTED BY SIGNED AFFIDAVITS

| Case: 25393                                                                                                                                                                                   | APPLICANT'S RESPONSE                                                                                                                                                                                                                 |  |  |  |
|-----------------------------------------------------------------------------------------------------------------------------------------------------------------------------------------------|--------------------------------------------------------------------------------------------------------------------------------------------------------------------------------------------------------------------------------------|--|--|--|
| Date                                                                                                                                                                                          | July 15, 2025                                                                                                                                                                                                                        |  |  |  |
| Applicant                                                                                                                                                                                     | MRC Permian Company                                                                                                                                                                                                                  |  |  |  |
| Designated Operator & OGRID (affiliation if applicable)                                                                                                                                       | Matador Production Company (OGRID No. 228937)                                                                                                                                                                                        |  |  |  |
| Applicant's Counsel:  Case Title:  Santa Fe, New Mexico Exhibit No. A Submitted by: Matador Production Company Hearing Date: July 15, 2025 Case No. 25393  Entries of Appearance/Intervenors: | Holland & Hart LLP  APPLICATION OF MRC PERMIAN COMPANY COMPANY FOR COMPULSORY POOLING, LEA COUNTY, NEW MEXICO.  Wyotex Drilling Ventures, LLC, Yeager Resources,                                                                     |  |  |  |
|                                                                                                                                                                                               | Ltd., Patsy Hinchey Family, Ltd., Sevenways 2 Minerals, Ltd., The Carol Ann Sandquist 1995 Management Trust, Blessed Income, LLC, Mary Helen Energy, LLC, Pops Minerals, LLC, and McRae Management Trust; and BTA Oil Producers, LLC |  |  |  |
| Well Family                                                                                                                                                                                   | Ed Drake                                                                                                                                                                                                                             |  |  |  |
| Formation/Pool                                                                                                                                                                                |                                                                                                                                                                                                                                      |  |  |  |
| Formation Name(s) or Vertical Extent:                                                                                                                                                         | Pennsylvanian                                                                                                                                                                                                                        |  |  |  |
| Primary Product (Oil or Gas):                                                                                                                                                                 | Oil                                                                                                                                                                                                                                  |  |  |  |
| Pooling this vertical extent:                                                                                                                                                                 | Cisco and Canyon intervals of the Pennsylvanian formation                                                                                                                                                                            |  |  |  |
| Pool Name and Pool Code (Only if NSP is requested):                                                                                                                                           | Dean; Permo Upper Penn [16720] pool                                                                                                                                                                                                  |  |  |  |
| Well Location Setback Rules (Only if NSP is Requested):                                                                                                                                       | Statewide oil rules                                                                                                                                                                                                                  |  |  |  |
| Spacing Unit                                                                                                                                                                                  |                                                                                                                                                                                                                                      |  |  |  |
| Type (Horizontal/Vertical)                                                                                                                                                                    | Horizontal                                                                                                                                                                                                                           |  |  |  |
| Size (Acres)                                                                                                                                                                                  | 480                                                                                                                                                                                                                                  |  |  |  |
| Building Blocks:                                                                                                                                                                              | 40 acres                                                                                                                                                                                                                             |  |  |  |
| Orientation:                                                                                                                                                                                  | Stand-up                                                                                                                                                                                                                             |  |  |  |
| Description: TRS/County                                                                                                                                                                       | E/2 E/2 of Sections 11, 14, and 23, Township 15<br>South, Range 36 East, NMPM, Lea County, New<br>Mexico                                                                                                                             |  |  |  |
| Standard Horizontal Well Spacing Unit (Y/N), If No, describe and is approval of non-standard unit requested in this application?                                                              |                                                                                                                                                                                                                                      |  |  |  |
| Other Situations                                                                                                                                                                              |                                                                                                                                                                                                                                      |  |  |  |
| Depth Severance: Y/N. If yes, description                                                                                                                                                     | No                                                                                                                                                                                                                                   |  |  |  |
| Proximity Tracts: If yes, description                                                                                                                                                         | No                                                                                                                                                                                                                                   |  |  |  |
| Repaised to Prefining Melle of Mese Steas ription                                                                                                                                             | N/A                                                                                                                                                                                                                                  |  |  |  |

§ 70-2-17, for an order pooling a standard 480-acre, more or less, horizontal well spacing unit in

the Pennsylvanian formation underlying the E/2 E/2 of Sections 11, 14, and 23, Township 15

South, Range 36 East, NMPM, Lea County, New Mexico. In support of its application, MRC