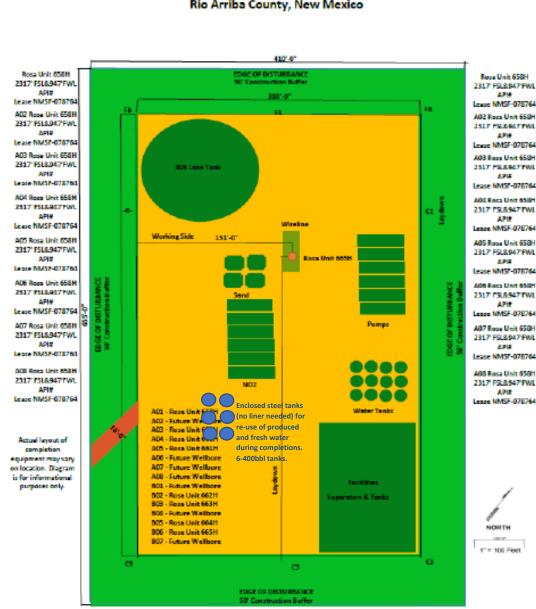

.

LOGOS Operating, LLC Rosa Pad 30 Completion Equipment Layout Section 30, T31N, R5W NMPM Rio Arriba County, New Mexico

- 3RF-51 ROSA UNIT 658H API 30-039-31406, ROSA UNIT 662H AP FACILITY ID [fVV2208439907], registration expires on March 25, 2027.
- 3RF-51 ROSA UNIT 658H API 30-039-31406, ROSA UNIT 662H AP FACILITY ID [fVV2208439907] recycling facility consists of six (6) closed steel tanks, each with a capacity of 400 bbl for the reuse of produce water during drilling and completions.
- Water reuse and recycling from 3RF-51 ROSA UNIT 658H API 30-039-31406, ROSA UNIT 662H AP FACILITY ID [fVV2208439907] is limited to wells owned and operated by [289408] LOGOS OPERATING, LLC.
- LOGOS OPERATING, LLC [289408] will continue to operate, maintain and close the 3RF-51 ROSA UNIT 658H API 30-039-31406, ROSA UNIT 662H AP FACILITY ID [fVV2208439907] in accordance with 19.15.34 NMAC, to include, but is not limited to, detailed inspection records, garbage disposal / containment oil and monthly C-148 report (even if there is no activity).