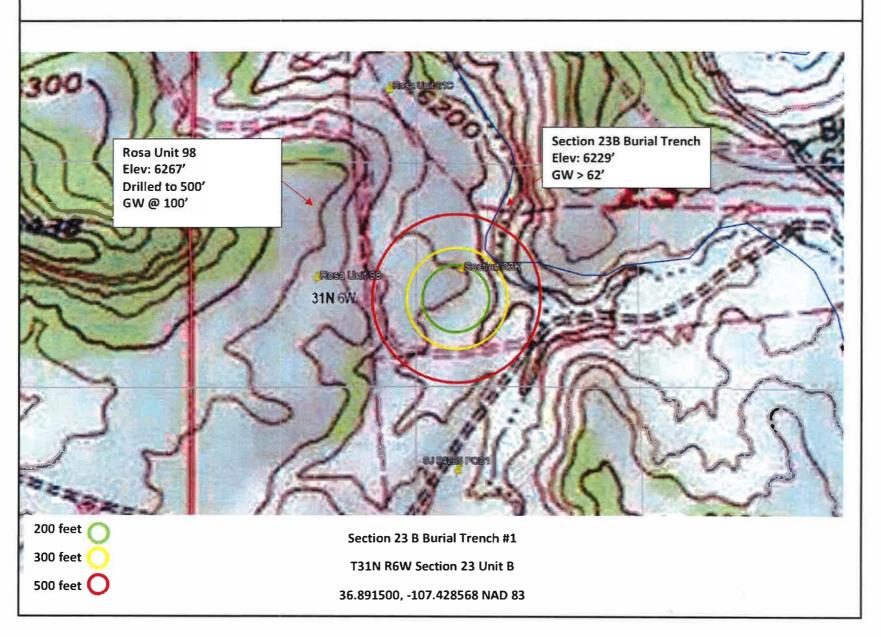

# Section 23B Recycling Containment TOPO Map with Groundwater

**Ground Bed Drilling Log** 

Company: Williams Production Co. Well: Rosa Unit 256A Duel Well:

Location: Sec. 25 T31N R6W

Diameter: 6 3/4"

Ground Bed Depth: 500' Indicate Water Zone Depth: 200' Wet Sand