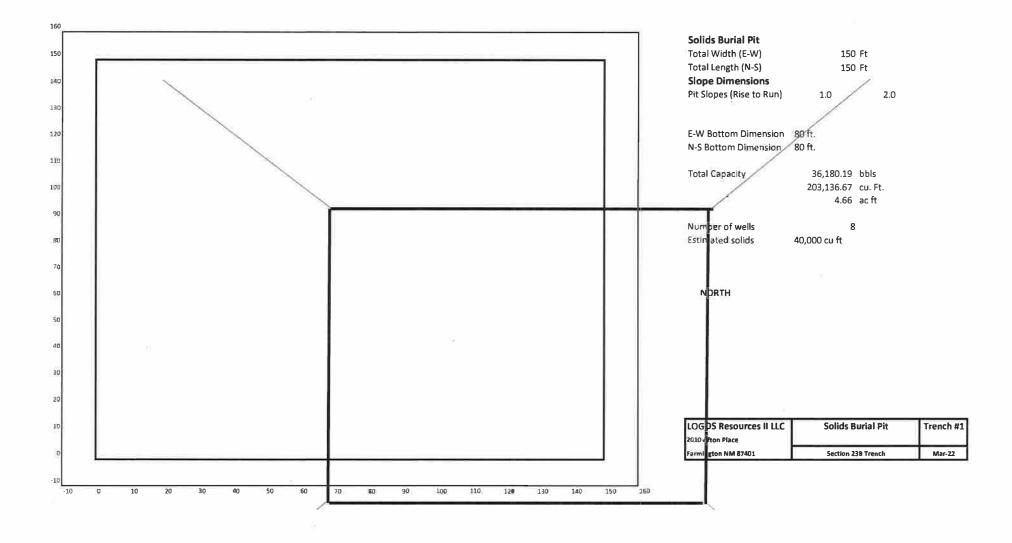

## Pit, Below-Grade Tank, or Proposed Alternative Method Permit or Closure Plan Application

| Permit of a pit or proposed alternative method  Closure of a pit, below-grade tank, or proposed alternative method  Modification to an existing permit/or registration  Closure plan only submitted for an existing permitted or non-permitted pit, below-grade tank, or proposed alternative method |  |  |  |  |  |  |
|------------------------------------------------------------------------------------------------------------------------------------------------------------------------------------------------------------------------------------------------------------------------------------------------------|--|--|--|--|--|--|
| Instructions: Please submit one application (Form C-144) per individual pit, below-grade tank or alternative request                                                                                                                                                                                 |  |  |  |  |  |  |
| lease be advised that approval of this request does not relieve the operator of liability should operations result in pollution of surface water, ground water or the                                                                                                                                |  |  |  |  |  |  |
| nvironment. Nor does approval relieve the operator of its responsibility to comply with any other applicable governmental authority's rules, regulations or ordinances.                                                                                                                              |  |  |  |  |  |  |
| Operator:LOGOS Operating, LLCOGRID #:289408                                                                                                                                                                                                                                                          |  |  |  |  |  |  |
| Address:2010 Afton Place, Farmington 87401                                                                                                                                                                                                                                                           |  |  |  |  |  |  |
| Facility or well name: Section 23B Burial Trench #001                                                                                                                                                                                                                                                |  |  |  |  |  |  |
| AP1# 30-039-31415,30-039-31411,30-039-31410,30-039-31412,30-039-31413,30-039-31358,30-039-31406 ROSA 662 30-039—ROSA 30-039                                                                                                                                                                          |  |  |  |  |  |  |
|                                                                                                                                                                                                                                                                                                      |  |  |  |  |  |  |
| API Number: See above OCD Permit Number: FACILITY ID [fVV2210340054]                                                                                                                                                                                                                                 |  |  |  |  |  |  |
| U/L or Qtr/QtrB Section23 Township31N Range6W County:Rio Arriba                                                                                                                                                                                                                                      |  |  |  |  |  |  |
| Center of Proposed Design: Latitude36.891500 Longitude107.428568 NAD83                                                                                                                                                                                                                               |  |  |  |  |  |  |
| Surface Owner:  Federal  State  Tribal Trust or Indian Allotment                                                                                                                                                                                                                                     |  |  |  |  |  |  |
| 2.                                                                                                                                                                                                                                                                                                   |  |  |  |  |  |  |
| ∑ <u>Pit</u> : Subsection F, G or J of 19.15.17.11 NMAC                                                                                                                                                                                                                                              |  |  |  |  |  |  |
| Temporary: Drilling Workover X Burial Trench/Drying Pad                                                                                                                                                                                                                                              |  |  |  |  |  |  |
| ☐ Permanent ☐ Emergency ☐ Cavitation ☐ P&A ☐ Multi-Well Fluid Management Low Chloride Drilling Fluid ☒ yes ☐ no                                                                                                                                                                                      |  |  |  |  |  |  |
| ☑ Lined       ☐ Unlined       Liner type: Thickness30mil       ☑ LLDPE ☐ HDPE ☐ PVC ☐ Other                                                                                                                                                                                                          |  |  |  |  |  |  |
|                                                                                                                                                                                                                                                                                                      |  |  |  |  |  |  |
| Liner Seams: Welded Factory Other Volume: 36,180.19 bbl Dimensions: L 150 x W 150 x D 17'                                                                                                                                                                                                            |  |  |  |  |  |  |
| 3.                                                                                                                                                                                                                                                                                                   |  |  |  |  |  |  |
| Below-grade tank: Subsection 1 of 19.15.17.11 NMAC                                                                                                                                                                                                                                                   |  |  |  |  |  |  |
| Volume: bbl Type of fluid:                                                                                                                                                                                                                                                                           |  |  |  |  |  |  |
| Tank Construction material:                                                                                                                                                                                                                                                                          |  |  |  |  |  |  |
| ☐ Secondary containment with leak detection ☐ Visible sidewalls, liner, 6-inch lift and automatic overflow shut-off                                                                                                                                                                                  |  |  |  |  |  |  |
| ☐ Visible sidewalls and liner ☐ Visible sidewalls only ☐ Other                                                                                                                                                                                                                                       |  |  |  |  |  |  |
| Liner type: Thicknessmil                                                                                                                                                                                                                                                                             |  |  |  |  |  |  |
| 4.                                                                                                                                                                                                                                                                                                   |  |  |  |  |  |  |
| Alternative Method:                                                                                                                                                                                                                                                                                  |  |  |  |  |  |  |
| Submittal of an exception request is required. Exceptions must be submitted to the Santa Fe Environmental Bureau office for consideration of approval.                                                                                                                                               |  |  |  |  |  |  |