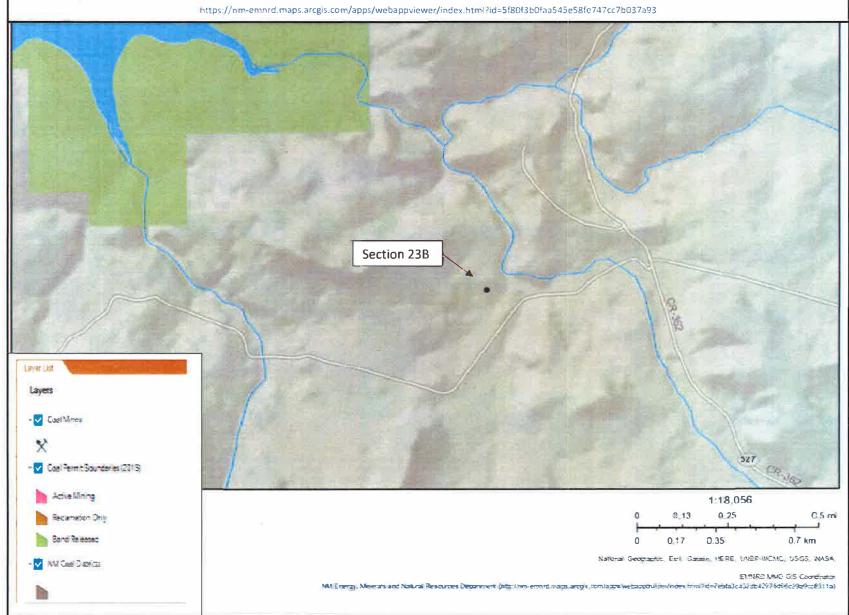

## Pit, Below-Grade Tank, or Proposed Alternative Method Permit or Closure Plan Application

| Permit of a pit or proposed alternative method  Closure of a pit, below-grade tank, or proposed alternative method  Modification to an existing permit/or registration  Closure plan only submitted for an existing permitted or non-permitted pit, below-grade tank, or proposed alternative method |  |  |  |  |  |  |
|------------------------------------------------------------------------------------------------------------------------------------------------------------------------------------------------------------------------------------------------------------------------------------------------------|--|--|--|--|--|--|
| Instructions: Please submit one application (Form C-144) per individual pit, below-grade tank or alternative request                                                                                                                                                                                 |  |  |  |  |  |  |
| lease be advised that approval of this request does not relieve the operator of liability should operations result in pollution of surface water, ground water or the                                                                                                                                |  |  |  |  |  |  |
| nvironment. Nor does approval relieve the operator of its responsibility to comply with any other applicable governmental authority's rules, regulations or ordinances.                                                                                                                              |  |  |  |  |  |  |
| Operator:LOGOS Operating, LLCOGRID #:289408                                                                                                                                                                                                                                                          |  |  |  |  |  |  |
| Address:2010 Afton Place, Farmington 87401                                                                                                                                                                                                                                                           |  |  |  |  |  |  |
| Facility or well name: Section 23B Burial Trench #001                                                                                                                                                                                                                                                |  |  |  |  |  |  |
| AP1# 30-039-31415,30-039-31411,30-039-31410,30-039-31412,30-039-31413,30-039-31358,30-039-31406 ROSA 662 30-039—ROSA 30-039                                                                                                                                                                          |  |  |  |  |  |  |
|                                                                                                                                                                                                                                                                                                      |  |  |  |  |  |  |
| API Number: See above OCD Permit Number: FACILITY ID [fVV2210340054]                                                                                                                                                                                                                                 |  |  |  |  |  |  |
| U/L or Qtr/QtrB Section23 Township31N Range6W County:Rio Arriba                                                                                                                                                                                                                                      |  |  |  |  |  |  |
| Center of Proposed Design: Latitude36.891500 Longitude107.428568 NAD83                                                                                                                                                                                                                               |  |  |  |  |  |  |
| Surface Owner:  Federal  State  Tribal Trust or Indian Allotment                                                                                                                                                                                                                                     |  |  |  |  |  |  |
| 2.                                                                                                                                                                                                                                                                                                   |  |  |  |  |  |  |
| ∑ <u>Pit</u> : Subsection F, G or J of 19.15.17.11 NMAC                                                                                                                                                                                                                                              |  |  |  |  |  |  |
| Temporary: Drilling Workover X Burial Trench/Drying Pad                                                                                                                                                                                                                                              |  |  |  |  |  |  |
| ☐ Permanent ☐ Emergency ☐ Cavitation ☐ P&A ☐ Multi-Well Fluid Management Low Chloride Drilling Fluid ☒ yes ☐ no                                                                                                                                                                                      |  |  |  |  |  |  |
| ☑ Lined       ☐ Unlined       Liner type: Thickness30mil       ☑ LLDPE ☐ HDPE ☐ PVC ☐ Other                                                                                                                                                                                                          |  |  |  |  |  |  |
|                                                                                                                                                                                                                                                                                                      |  |  |  |  |  |  |
| Liner Seams: Welded Factory Other Volume: 36,180.19 bbl Dimensions: L 150 x W 150 x D 17'                                                                                                                                                                                                            |  |  |  |  |  |  |
| 3.                                                                                                                                                                                                                                                                                                   |  |  |  |  |  |  |
| Below-grade tank: Subsection 1 of 19.15.17.11 NMAC                                                                                                                                                                                                                                                   |  |  |  |  |  |  |
| Volume: bbl Type of fluid:                                                                                                                                                                                                                                                                           |  |  |  |  |  |  |
| Tank Construction material:                                                                                                                                                                                                                                                                          |  |  |  |  |  |  |
| ☐ Secondary containment with leak detection ☐ Visible sidewalls, liner, 6-inch lift and automatic overflow shut-off                                                                                                                                                                                  |  |  |  |  |  |  |
| ☐ Visible sidewalls and liner ☐ Visible sidewalls only ☐ Other                                                                                                                                                                                                                                       |  |  |  |  |  |  |
| Liner type: Thicknessmil                                                                                                                                                                                                                                                                             |  |  |  |  |  |  |
| 4.                                                                                                                                                                                                                                                                                                   |  |  |  |  |  |  |
| Alternative Method:                                                                                                                                                                                                                                                                                  |  |  |  |  |  |  |
| Submittal of an exception request is required. Exceptions must be submitted to the Santa Fe Environmental Bureau office for consideration of approval.                                                                                                                                               |  |  |  |  |  |  |

| hone: (606) 334—6178<br>DISTRICT IV<br>220 S. St. Francis Dr.,<br>hone: (606) 476—3460 | , Santa Fe, 1 | OM 87505 |                          |           |                          |                            |                 |                                                          | ☐ AME                                                   | NDED REPORT                                                            |
|----------------------------------------------------------------------------------------|---------------|----------|--------------------------|-----------|--------------------------|----------------------------|-----------------|----------------------------------------------------------|---------------------------------------------------------|------------------------------------------------------------------------|
| nute: (000) 410-3400                                                                   | FEE (000)     |          | ELL L                    | OCATIO    | N AND AC                 | CREAGE DEDI                | CATION          | N PLAT                                                   |                                                         |                                                                        |
| <sup>1</sup> API                                                                       | Number        |          |                          | Pool Code |                          |                            | <sup>a</sup> Po | ol Name                                                  |                                                         |                                                                        |
| Property Co                                                                            | de            |          |                          |           | <sup>6</sup> Property    | Name                       |                 |                                                          | • ₩                                                     | Vell Number                                                            |
|                                                                                        |               |          | SECT                     | ION 23B   |                          | BURIAL TRENCH              | #1              |                                                          |                                                         |                                                                        |
| 70GRID No.                                                                             |               |          |                          |           | Operator OGOS OPERA      |                            |                 |                                                          |                                                         | Elevation<br>6286'                                                     |
| 289408                                                                                 |               |          |                          |           |                          |                            |                 |                                                          |                                                         | 6266                                                                   |
| UL or lot no.                                                                          | Section       | Township | Range                    | Lot Idn   | Surface<br>Feet from the | Location North/South line  | Feet from       | the East                                                 | t/West line                                             | County                                                                 |
| B B                                                                                    | 23            | 31-N     | 6-W                      | Lot Idn   | 300'                     | NORTH                      | 1592            |                                                          | EAST                                                    | RIO ARRIBA                                                             |
|                                                                                        |               |          | 11 Botto                 | om Hole   | Location                 | If Different Fro           | om Surf         | face                                                     |                                                         |                                                                        |
| UL or lot no.                                                                          | Section       | Township | Range                    | Lot Idn   | Feet from the            | North/South line           | Feet from       | n the Eas                                                | t/West line                                             | County                                                                 |
| * Dedicated Acres                                                                      |               |          | us Joint or              | Infill    | 14 Consolidation         | Code                       | 15 Order No     | 0.                                                       |                                                         | 1                                                                      |
|                                                                                        |               |          |                          | _         | 00_0_0                   |                            | 02 202 3.0      |                                                          |                                                         |                                                                        |
| NO ALLOW                                                                               | ADIE W        | TI DE AS | SSICNET                  | ייי איי   | S COUNTED                | ION UNTIL ALL              | MTTEDE          | OTO HAVE                                                 | DEEN C                                                  | ONSOLIDATED                                                            |
|                                                                                        | ADLE W        | OR A N   | ON-STA                   |           |                          | EEN APPROVED               |                 |                                                          |                                                         | ONSOLIDATED                                                            |
| 16                                                                                     |               |          | 9 18 54 W                |           | 8'54"W                   | 2617.35                    | GLO 17          | ODEDAT                                                   | TOD CEDI                                                | <br>TIFICATION                                                         |
|                                                                                        | Î             |          | ND: W.C. GLC<br>1914" BC | CALC'D    | 300,                     | 1592'                      | " BC            |                                                          |                                                         | ITTICATION Non-contained herein                                        |
|                                                                                        | 1             |          |                          |           | 0-                       |                            | bel             | Hof, and that t                                          | the organization                                        |                                                                        |
|                                                                                        | Ī             |          |                          |           | !                        |                            | last<br>has     | working interest<br>nd including the<br>e a right to dri | t or wileased m<br>proposed botto<br>ill this well at ( | ineral interest in the<br>m hole location or<br>this location previous |
|                                                                                        | 1             |          |                          | I,        | ļ                        |                            | to              | a construct with<br>working interest                     | t, or to a volume                                       | ruch a mineral or<br>lary pooling agreement                            |
|                                                                                        | i             |          |                          | ÷         | i                        |                            |                 | vision.                                                  | oooling proer he                                        | retofore entered by the                                                |
|                                                                                        | +             |          |                          |           |                          |                            |                 | -                                                        |                                                         |                                                                        |
|                                                                                        | !             |          |                          |           | YING PAD                 |                            | . [[            | 47                                                       | 4                                                       | 101200                                                                 |
|                                                                                        |               |          |                          | 300' FN   | L 1592' FEL<br>.891500°N |                            | 5285.77         | ignature                                                 |                                                         | ate LOSC                                                               |
|                                                                                        | i i           |          |                          | LONG. 1   | 07.428568°W              |                            | 1   28          | Vano                                                     | 58 F                                                    | dds                                                                    |
|                                                                                        | ĺ             |          |                          | NAD83     | j                        |                            | 1 1             | rinted Name                                              | Jones                                                   | Meson 1297                                                             |
|                                                                                        | 1             |          |                          |           | I                        |                            | E               | -mail Addres                                             | s                                                       | The Street                                                             |
|                                                                                        | 8             |          | — <u>`</u>               | 23 –      | !                        | * * ====                   | 18              | SURVE                                                    | YOR CER                                                 | TIFICATION                                                             |
|                                                                                        | 1             |          |                          |           | i                        |                            | ш<br>Ш<br>1 м   |                                                          |                                                         | ation shown on this plai                                               |
|                                                                                        | ì             |          |                          |           | i                        |                            | O me            | or vader my                                              | ngonviolen, and                                         | ctual enervege made by                                                 |
|                                                                                        | Ĩ             |          |                          |           | 1                        |                            | 0.00            | d correct to the                                         | best of my bel                                          | iaf.                                                                   |
|                                                                                        | Ţ             |          |                          |           | ļ                        |                            | 1 + 0           |                                                          | Y 3, 2022                                               |                                                                        |
|                                                                                        |               |          |                          |           |                          |                            | ]   5           | Signature and S                                          | Seal of Press                                           | W. RUSS                                                                |
|                                                                                        | 1             |          |                          | 6.        |                          |                            |                 |                                                          |                                                         | THE XIC                                                                |
|                                                                                        | Ï             |          |                          |           | i                        |                            |                 |                                                          | Seal of Processing                                      | (15703) §                                                              |
|                                                                                        | 1             |          |                          |           | 1                        |                            |                 |                                                          | MEE.                                                    | \\\\\\\\\\\\\\\\\\\\\\\\\\\\\\\\\\\\\\                                 |
|                                                                                        | 1             |          |                          |           | !                        |                            |                 |                                                          | RUSSE                                                   | 000 WAS                                                                |
|                                                                                        | 1             |          |                          |           | 1                        | FND: W.C. GLC<br>"1914" BC | 1 9             | LEN W. F                                                 | EUSSECON                                                | STONE ESSION                                                           |
|                                                                                        |               |          |                          |           |                          | N00°03'45"E<br>39.60'      | <b>~</b> ≥      | eruncare numb                                            | rot.                                                    | 15703                                                                  |
|                                                                                        |               |          |                          |           |                          | CC                         | ALC'D<br>RHER   |                                                          |                                                         |                                                                        |