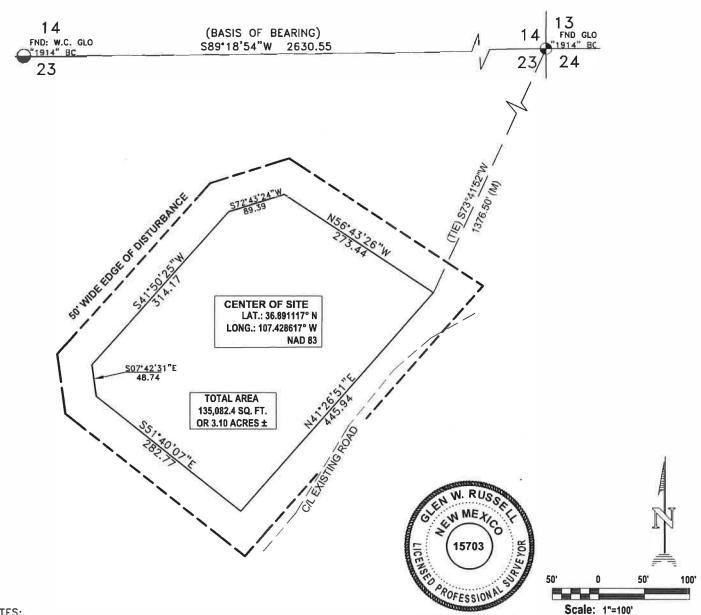

| hone: (606) 334—6178<br>DISTRICT IV<br>220 S. St. Francis Dr.,<br>hone: (606) 476—3460 | , Santa Fe, 1 | OM 87505 |                          |           |                          |                            |                 |                                                          | ☐ AME                                                   | NDED REPORT                                                            |
|----------------------------------------------------------------------------------------|---------------|----------|--------------------------|-----------|--------------------------|----------------------------|-----------------|----------------------------------------------------------|---------------------------------------------------------|------------------------------------------------------------------------|
| nute: (000) 410-3400                                                                   | FEE (000)     |          | ELL L                    | OCATIO    | N AND AC                 | CREAGE DEDI                | CATION          | N PLAT                                                   |                                                         |                                                                        |
| <sup>1</sup> API                                                                       | Number        |          |                          | Pool Code |                          |                            | <sup>a</sup> Po | ol Name                                                  |                                                         |                                                                        |
| Property Co                                                                            | de            |          |                          |           | <sup>6</sup> Property    | Name                       |                 |                                                          | • ₩                                                     | Vell Number                                                            |
|                                                                                        |               |          | SECT                     | ION 23B   |                          | BURIAL TRENCH              | #1              |                                                          |                                                         |                                                                        |
| 70GRID No.                                                                             |               |          |                          |           | Operator OGOS OPERA      |                            |                 |                                                          |                                                         | Elevation<br>6286'                                                     |
| 289408                                                                                 |               |          |                          |           |                          |                            |                 |                                                          |                                                         | 6266                                                                   |
| UL or lot no.                                                                          | Section       | Township | Range                    | Lot Idn   | Surface<br>Feet from the | Location North/South line  | Feet from       | the East                                                 | t/West line                                             | County                                                                 |
| B B                                                                                    | 23            | 31-N     | 6-W                      | Lot Idn   | 300'                     | NORTH                      | 1592            |                                                          | EAST                                                    | RIO ARRIBA                                                             |
|                                                                                        |               |          | 11 Botto                 | om Hole   | Location                 | If Different Fro           | om Surf         | face                                                     |                                                         |                                                                        |
| UL or lot no.                                                                          | Section       | Township | Range                    | Lot Idn   | Feet from the            | North/South line           | Feet from       | n the Eas                                                | t/West line                                             | County                                                                 |
| * Dedicated Acres                                                                      |               |          | us Joint or              | Infill    | 14 Consolidation         | Code                       | 15 Order No     | 0.                                                       |                                                         | 1                                                                      |
|                                                                                        |               |          |                          | _         | 00_0_0                   |                            | 02 202 3.0      |                                                          |                                                         |                                                                        |
| NO ALLOW                                                                               | ADIE W        | TI DE AS | SSICNET                  | ייי איי   | S COUNTED                | ION UNTIL ALL              | MTTEDE          | OTO HAVE                                                 | DEEN C                                                  | ONSOLIDATED                                                            |
|                                                                                        | ADLE W        | OR A N   | ON-STA                   |           |                          | EEN APPROVED               |                 |                                                          |                                                         | ONSOLIDATED                                                            |
| 16                                                                                     |               |          | 9 18 54 W                |           | 8'54"W                   | 2617.35                    | GLO 17          | ODEDAT                                                   | TOD CEDI                                                | <br>TIFICATION                                                         |
|                                                                                        | Î             |          | ND: W.C. GLC<br>1914" BC | CALC'D    | 300,                     | 1592'                      | " BC            |                                                          |                                                         | ITTICATION Non-contained herein                                        |
|                                                                                        | 1             |          |                          |           | 0-                       |                            | bel             | Hof, and that t                                          | the organization                                        |                                                                        |
|                                                                                        | Ī             |          |                          |           | !                        |                            | last<br>has     | working interest<br>nd including the<br>e a right to dri | t or wileased m<br>proposed botto<br>ill this well at ( | ineral interest in the<br>m hole location or<br>this location previous |
|                                                                                        | 1             |          |                          | I,        | ļ                        |                            | to              | a construct with<br>working interest                     | t, or to a volume                                       | ruch a mineral or<br>lary pooling agreement                            |
|                                                                                        | i             |          |                          | ÷         | i                        |                            |                 | vision.                                                  | oooling proer he                                        | retofore entered by the                                                |
|                                                                                        | +             |          |                          |           |                          |                            |                 | -                                                        |                                                         |                                                                        |
|                                                                                        | !             |          |                          |           | YING PAD                 |                            | . [[            | 47                                                       | 4                                                       | 101200                                                                 |
|                                                                                        |               |          |                          | 300' FN   | L 1592' FEL<br>.891500°N |                            | 5285.77         | ignature                                                 |                                                         | ate LOSC                                                               |
|                                                                                        | i i           |          |                          | LONG. 1   | 07.428568°W              |                            | 1   28          | Vano                                                     | 58 F                                                    | dds                                                                    |
|                                                                                        | ĺ             |          |                          | NAD83     | j                        |                            | 1 1             | rinted Name                                              | Jones                                                   | Meson 1297                                                             |
|                                                                                        | 1             |          |                          |           | I                        |                            | E               | -mail Addres                                             | s                                                       | The Street                                                             |
|                                                                                        | 8             |          | — <u>`</u>               | 23 –      | !                        | * * ====                   | 18              | SURVE                                                    | YOR CER                                                 | TIFICATION                                                             |
|                                                                                        | 1             |          |                          |           | i                        |                            | ш<br>Ш<br>1 м   |                                                          |                                                         | ation shown on this plai                                               |
|                                                                                        | ì             |          |                          |           | i                        |                            | O me            | or vader my                                              | ngonviolen, and                                         | ctual enervege made by                                                 |
|                                                                                        | Ĩ             |          |                          |           | 1                        |                            | 0.00            | d correct to the                                         | best of my bel                                          | iaf.                                                                   |
|                                                                                        | Ţ             |          |                          |           | ļ                        |                            | 1 + 0           |                                                          | Y 3, 2022                                               |                                                                        |
|                                                                                        |               |          |                          |           |                          |                            | ]   5           | Signature and S                                          | Seal of Press                                           | W. RUSS                                                                |
|                                                                                        | 1             |          |                          | 6.        |                          |                            |                 |                                                          |                                                         | THE XIC                                                                |
|                                                                                        | Ï             |          |                          |           | i                        |                            |                 |                                                          | Seal of Processing                                      | (15703) §                                                              |
|                                                                                        | 1             |          |                          |           | 1                        |                            |                 |                                                          | MEE.                                                    | \\\\\\\\\\\\\\\\\\\\\\\\\\\\\\\\\\\\\\                                 |
|                                                                                        | 1             |          |                          |           | !                        |                            |                 |                                                          | RUSSE                                                   | 000 WAS                                                                |
|                                                                                        | 1             |          |                          |           | 1                        | FND: W.C. GLC<br>"1914" BC | 1 9             | LEN W. F                                                 | EUSSECON                                                | STONE ESSION                                                           |
|                                                                                        |               |          |                          |           |                          | N00°03'45"E<br>39.60'      | <b>~</b> ≥      | eruncare numb                                            | rot.                                                    | 15703                                                                  |
|                                                                                        |               |          |                          |           |                          | CC                         | ALC'D<br>RHER   |                                                          |                                                         |                                                                        |

## LOGOS OPERATING, LLC SECTION 23B RECYCLING CONTAIMENT

LOCATED IN THE

NE/4 SECTION 23, T-31-N, R-6-W, NMPM, RIO ARRIBA COUNTY, NM

NOTES:

- 1.) VECTOR SURVEYS IS NOT LIABLE FOR UNDERGROUND UTILITIES OR PIPELINES. CONTRACTOR SHOULD CALL ONE—CALL FOR LOCATION OF ANY MARKED OR UNMARKED BURIED PIPELINES OR CABLES ON WELL PAD AND OR ACCESS ROAD AT LEAST TWO (2) WORKING DAYS PRIOR TO CONSTRUCTION.
- 2.) THIS IS NOT A BOUNDARY SURVEY.

I, GLEN W. RUSSELL, A NEW MEXICO REGISTERED PROFESSIONAL SURVEYOR CERTIFY THAT I CONDUCTED AND AM RESPONSIBLE FOR THIS SURVEY, THAT THIS SURVEY IS TRUE AND CORRECT TO THE BEST OF MY KNOWLEDGE AND BELIEF, AND THAT THIS SURVEY AND PLAT MEET THE MINIMUM STANDARDS FOR SURVEYING IN NEW MEXICO.

GLEN W. RUSSELL

DATE FEBR. WARY 2, 2022

GLEN W. RUSSELL, PLS NEW MEXICO L.S. #15703

#### BASIS OF BEARING:

BETWEEN FOUND MONUMENTS AT THE NORTHEAST CORNER AND THE NORTH (WITNESS CORNER) QUARTER CORNER OF SECTION 23, TOWNSHIP 31 NORTH, RANGE 6 WEST, N.M.P.M., RIO ARRIBA COUNTY, NEW MEXICO.

LINE BEARS S89"18'54"W A DISTANCE OF 2630.55 FEET AS MEASURED BY G.P.S. LOCAL GRID NAD 83.

| DATE OF SURVEY: | 12/1/21 | DRAWN BY: AMR | SURVEY CREW: | GWR | DATE: | 1/19/22

## VECTOR SURVEYS, LLC

Professional Land Surveys, Mapping, GPS Surveys & Oil Field Services 122 N. Wall Avenue, Farmington, NM 87401 Phone (505) 320-9595

E-Mail: vectorgr001@msn.com

WORK ORDER NO.: LOGOSO96 CAD FILE: SEC23B RC\_SITE