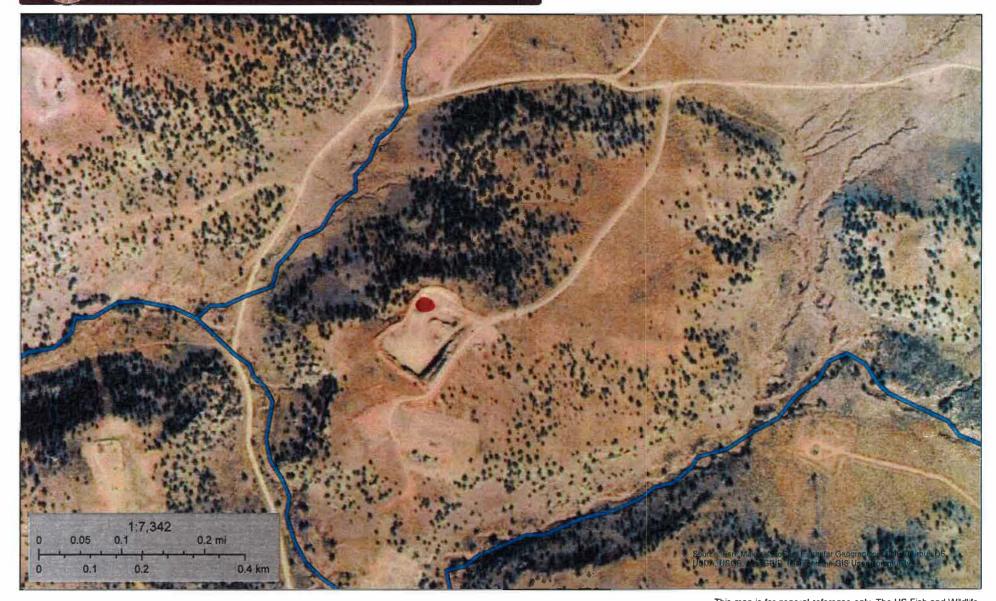

## LOGOS OPERATING, LLC SECTION 23B RECYCLING CONTAIMENT

LOCATED IN THE

NE/4 SECTION 23, T-31-N, R-6-W, NMPM, RIO ARRIBA COUNTY, NM

NOTES:

- 1.) VECTOR SURVEYS IS NOT LIABLE FOR UNDERGROUND UTILITIES OR PIPELINES. CONTRACTOR SHOULD CALL ONE—CALL FOR LOCATION OF ANY MARKED OR UNMARKED BURIED PIPELINES OR CABLES ON WELL PAD AND OR ACCESS ROAD AT LEAST TWO (2) WORKING DAYS PRIOR TO CONSTRUCTION.
- 2.) THIS IS NOT A BOUNDARY SURVEY.

**Section 23B Recycling Containment** 

12/21/21, 8:27 AM

nmwrrs.ose.state.nm.us/nmwrrs/ReportProxy?queryData=%7B"report"%3A"waterColumn"%2C%0A"BasinDlv"%3A"true"%2C%...