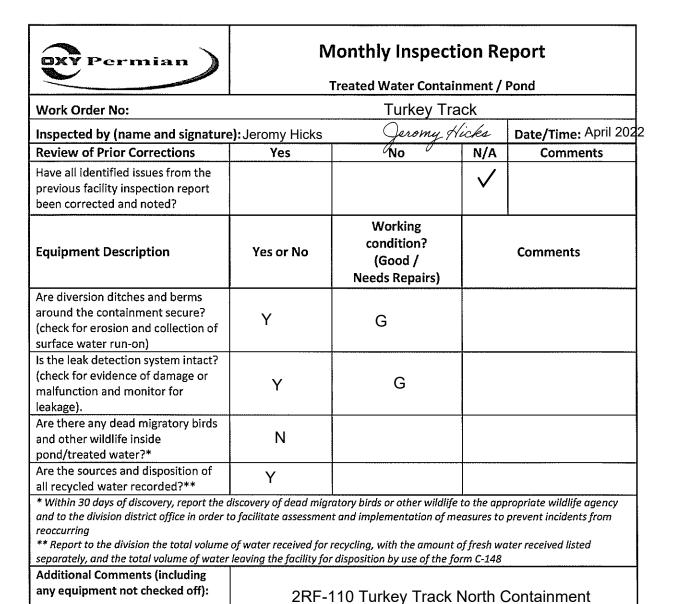

| OXY Perminn                                                                                                                                                                                                                                                                                                                                                                                                                                                                                                     | Monthly Inspection Report  Treated Water Containment / Pond |                                                    |     |          |  |  |
|-----------------------------------------------------------------------------------------------------------------------------------------------------------------------------------------------------------------------------------------------------------------------------------------------------------------------------------------------------------------------------------------------------------------------------------------------------------------------------------------------------------------|-------------------------------------------------------------|----------------------------------------------------|-----|----------|--|--|
| Work-Order No∵ ID # 2                                                                                                                                                                                                                                                                                                                                                                                                                                                                                           | RF-110                                                      |                                                    |     |          |  |  |
| Inspected by (name and signature): 10551CA ROVAL Review Burn Date/Time: 1000                                                                                                                                                                                                                                                                                                                                                                                                                                    |                                                             |                                                    |     |          |  |  |
| Review of Prior Corrections                                                                                                                                                                                                                                                                                                                                                                                                                                                                                     | Yes                                                         | No /                                               | N/A | Comments |  |  |
| Have all identified issues from the previous facility inspection report been corrected and noted?                                                                                                                                                                                                                                                                                                                                                                                                               |                                                             |                                                    |     | A (0)    |  |  |
| Equipment Description                                                                                                                                                                                                                                                                                                                                                                                                                                                                                           | Yes or No                                                   | Working<br>condition?<br>(Good /<br>Needs Repairs) |     | Comments |  |  |
| Are diversion ditches and berms around the containment secure? (check for erosion and collection of surface water run-on)                                                                                                                                                                                                                                                                                                                                                                                       | yes                                                         | Good                                               |     |          |  |  |
| Is the leak detection system intact?<br>(check for evidence of damage or<br>malfunction and monitor for<br>leakage).                                                                                                                                                                                                                                                                                                                                                                                            | yes                                                         | Good                                               |     |          |  |  |
| Are there any dead migratory birds and other wildlife inside pond/treated water?*                                                                                                                                                                                                                                                                                                                                                                                                                               | NO                                                          | Good                                               |     |          |  |  |
| Are the sources and disposition of all recycled water recorded?**                                                                                                                                                                                                                                                                                                                                                                                                                                               | yes                                                         | Gas                                                |     |          |  |  |
| * Within 30 days of discovery, report the discovery of dead migratory birds or other wildlife to the appropriate wildlife agency and to the division district office in order to facilitate assessment and implementation of measures to prevent incidents from reoccurring  ** Report to the division the total volume of water received for recycling, with the amount of fresh water received listed separately, and the total volume of water leaving the facility for disposition by use of the form C-148 |                                                             |                                                    |     |          |  |  |
| Additional Comments (including any equipment not checked off):                                                                                                                                                                                                                                                                                                                                                                                                                                                  |                                                             |                                                    |     |          |  |  |