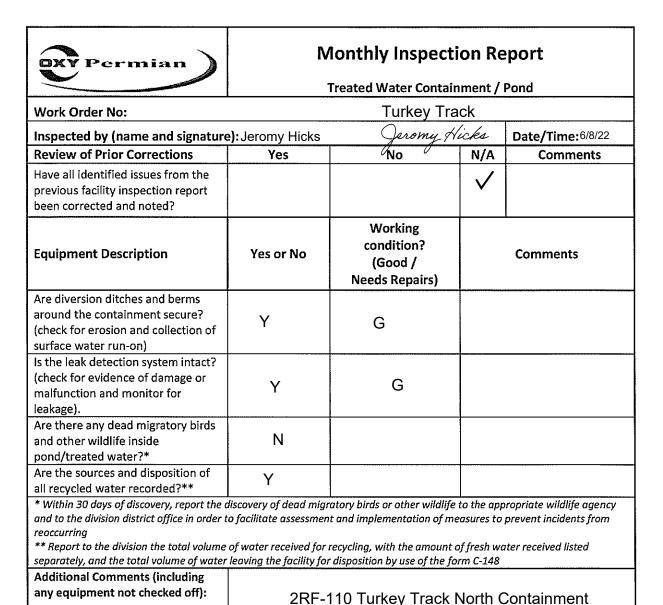

| OXY Permian                                                                                                                                                                                                                                                                                                                                                                                                                                                                                                     | Monthly Inspection Report  Treated Water Containment / Pond |                                                    |       |                 |
|-----------------------------------------------------------------------------------------------------------------------------------------------------------------------------------------------------------------------------------------------------------------------------------------------------------------------------------------------------------------------------------------------------------------------------------------------------------------------------------------------------------------|-------------------------------------------------------------|----------------------------------------------------|-------|-----------------|
| Work-Order No∵ ID # 2                                                                                                                                                                                                                                                                                                                                                                                                                                                                                           |                                                             |                                                    |       | ey Track        |
| Inspected by (name and signature                                                                                                                                                                                                                                                                                                                                                                                                                                                                                | E): TOSSICA                                                 | Barnes Am                                          | w Bur | Date/Time: 1000 |
| Review of Prior Corrections                                                                                                                                                                                                                                                                                                                                                                                                                                                                                     | Yes                                                         | No /                                               | N/A   | Comments        |
| Have all identified issues from the previous facility inspection report been corrected and noted?                                                                                                                                                                                                                                                                                                                                                                                                               |                                                             |                                                    |       | 1669 169<br>187 |
| Equipment Description                                                                                                                                                                                                                                                                                                                                                                                                                                                                                           | Yes or No                                                   | Working<br>condition?<br>(Good /<br>Needs Repairs) |       | Comments        |
| Are diversion ditches and berms around the containment secure? (check for erosion and collection of surface water run-on)                                                                                                                                                                                                                                                                                                                                                                                       | yes                                                         | Chood                                              |       |                 |
| Is the leak detection system intact? (check for evidence of damage or malfunction and monitor for leakage).                                                                                                                                                                                                                                                                                                                                                                                                     | yes                                                         | Good                                               |       |                 |
| Are there any dead migratory birds<br>and other wildlife inside<br>pond/treated water?*                                                                                                                                                                                                                                                                                                                                                                                                                         | NO                                                          | Good                                               |       |                 |
| Are the sources and disposition of all recycled water recorded?**                                                                                                                                                                                                                                                                                                                                                                                                                                               | yes                                                         | Good                                               |       |                 |
| * Within 30 days of discovery, report the discovery of dead migratory birds or other wildlife to the appropriate wildlife agency and to the division district office in order to facilitate assessment and implementation of measures to prevent incidents from reoccurring  ** Report to the division the total volume of water received for recycling, with the amount of fresh water received listed separately, and the total volume of water leaving the facility for disposition by use of the form C-148 |                                                             |                                                    |       |                 |
| Additional Comments (including any equipment not checked off):                                                                                                                                                                                                                                                                                                                                                                                                                                                  |                                                             |                                                    |       |                 |