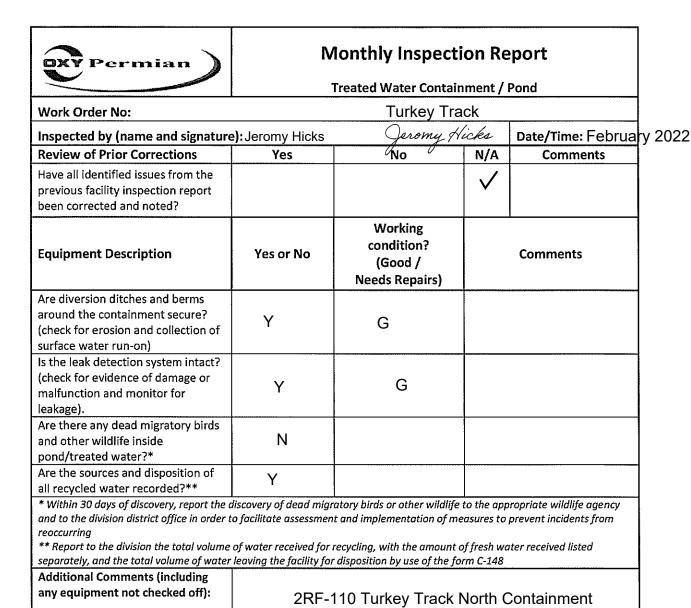

OCD Permit Number: 2RF-110

| OXY Permian                                                                                                                                                                             | Monthly Inspection Report  Treated Water Containment / Pond                |                                                            |                           |                        |  |
|-----------------------------------------------------------------------------------------------------------------------------------------------------------------------------------------|----------------------------------------------------------------------------|------------------------------------------------------------|---------------------------|------------------------|--|
| Work Order No: ID # 2                                                                                                                                                                   | RF-110                                                                     | North Poind T                                              | Turk                      | ey Track               |  |
| Inspected by (name and signature                                                                                                                                                        | ): Jossica                                                                 | Barnes Renu                                                | w Bur                     | Date/Time: 129-18      |  |
| Review of Prior Corrections                                                                                                                                                             | Yes                                                                        | No                                                         | N/A                       | Comments               |  |
| Have all identified issues from the previous facility inspection report been corrected and noted?                                                                                       |                                                                            |                                                            |                           | 100 100 I              |  |
| Equipment Description                                                                                                                                                                   | Yes or No                                                                  | Working<br>condition?<br>(Good /<br>Needs Repairs)         |                           | Comments               |  |
| Are diversion ditches and berms around the containment secure? (check for erosion and collection of surface water run-on)                                                               | yes                                                                        | Good                                                       |                           |                        |  |
| Is the leak detection system intact? (check for evidence of damage or malfunction and monitor for leakage).                                                                             | yes                                                                        | Good                                                       |                           |                        |  |
| Are there any dead migratory birds and other wildlife inside pond/treated water?*                                                                                                       | NO                                                                         | Good                                                       | d .                       |                        |  |
| Are the sources and disposition of all recycled water recorded?**                                                                                                                       | yes                                                                        | Gas                                                        |                           |                        |  |
| * Within 30 days of discovery, report the and to the division district office in order reoccurring ** Report to the division the total volume separately, and the total volume of water | discovery of dead migi<br>to facilitate assessmen<br>of water received for | t and implementation of me<br>recycling, with the amount o | easures to<br>of fresh wa | prevent incidents from |  |
| Additional Comments (including any equipment not checked off):                                                                                                                          |                                                                            |                                                            |                           |                        |  |