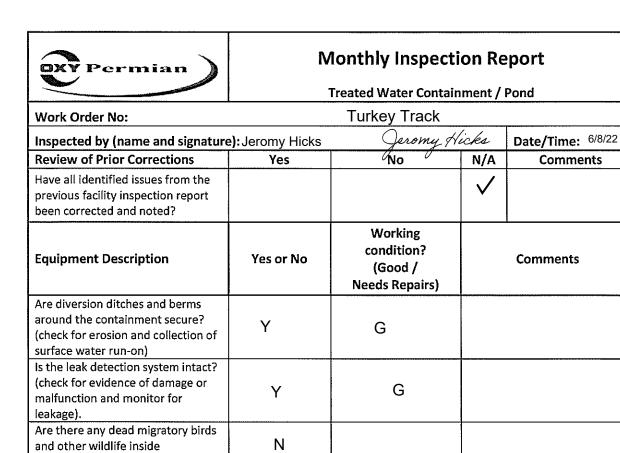

| OXY Permian                                                                                                                                                                                                                                                                                                                                                                                                                                                                                                     | Monthly Inspection Report  Treated Water Containment / Pond |                                                    |        |                                          |  |
|-----------------------------------------------------------------------------------------------------------------------------------------------------------------------------------------------------------------------------------------------------------------------------------------------------------------------------------------------------------------------------------------------------------------------------------------------------------------------------------------------------------------|-------------------------------------------------------------|----------------------------------------------------|--------|------------------------------------------|--|
| Work-Order-No: ID# 2                                                                                                                                                                                                                                                                                                                                                                                                                                                                                            | · · · · · · · · · · · · · · · · · · ·                       | South Pond                                         |        | key Track                                |  |
| Inspected by (name and signature                                                                                                                                                                                                                                                                                                                                                                                                                                                                                | e): JOSSICA                                                 | Rarnes Renu                                        | w Bury | Date/Time: //06                          |  |
| Review of Prior Corrections                                                                                                                                                                                                                                                                                                                                                                                                                                                                                     | Yes                                                         | No /                                               | N/A    | Comments                                 |  |
| Have all identified issues from the previous facility inspection report been corrected and noted?                                                                                                                                                                                                                                                                                                                                                                                                               |                                                             |                                                    |        | 100 10                                   |  |
| Equipment Description                                                                                                                                                                                                                                                                                                                                                                                                                                                                                           | Yes or No                                                   | Working<br>condition?<br>(Good /<br>Needs Repairs) |        | Comments                                 |  |
| Are diversion ditches and berms                                                                                                                                                                                                                                                                                                                                                                                                                                                                                 |                                                             |                                                    |        | 1, 1, 1, 1, 1, 1, 1, 1, 1, 1, 1, 1, 1, 1 |  |
| around the containment secure?<br>(check for erosion and collection of<br>surface water run-on)                                                                                                                                                                                                                                                                                                                                                                                                                 | yes                                                         | Good                                               |        |                                          |  |
| Is the leak detection system intact? (check for evidence of damage or malfunction and monitor for leakage).                                                                                                                                                                                                                                                                                                                                                                                                     | yes                                                         | Good                                               |        |                                          |  |
| Are there any dead migratory birds and other wildlife inside pond/treated water?*                                                                                                                                                                                                                                                                                                                                                                                                                               | NO                                                          | Good                                               |        |                                          |  |
| Are the sources and disposition of all recycled water recorded?**                                                                                                                                                                                                                                                                                                                                                                                                                                               | yes                                                         | Good                                               |        |                                          |  |
| * Within 30 days of discovery, report the discovery of dead migratory birds or other wildlife to the appropriate wildlife agency and to the division district office in order to facilitate assessment and implementation of measures to prevent incidents from reoccurring  ** Report to the division the total volume of water received for recycling, with the amount of fresh water received listed separately, and the total volume of water leaving the facility for disposition by use of the form C-148 |                                                             |                                                    |        |                                          |  |
| Additional Comments (including                                                                                                                                                                                                                                                                                                                                                                                                                                                                                  |                                                             |                                                    |        |                                          |  |
| any equipment not checked off):                                                                                                                                                                                                                                                                                                                                                                                                                                                                                 |                                                             |                                                    |        |                                          |  |

| exy Perminn                                                                                                                                                                                                                                                 | Monthly Inspection Report  Treated Water Containment / Pond |                                                            |                           |                        |
|-------------------------------------------------------------------------------------------------------------------------------------------------------------------------------------------------------------------------------------------------------------|-------------------------------------------------------------|------------------------------------------------------------|---------------------------|------------------------|
| Work-Order-No: ID# 2                                                                                                                                                                                                                                        | RF-111 5                                                    | South Pond                                                 |                           | Key Track              |
| Inspected by (name and signature                                                                                                                                                                                                                            | ): JOSSICA                                                  | Barnes Aere                                                | w Dun                     | Date/Time: 2000        |
| Review of Prior Corrections                                                                                                                                                                                                                                 | Yes                                                         | No /                                                       | N/A                       | Comments               |
| Have all identified issues from the previous facility inspection report been corrected and noted?                                                                                                                                                           |                                                             |                                                            |                           | P0 0                   |
| Equipment Description                                                                                                                                                                                                                                       | Yes or No                                                   | Working<br>condition?<br>(Good /<br>Needs Repairs)         |                           | Comments               |
| Are diversion ditches and berms around the containment secure? (check for erosion and collection of surface water run-on)                                                                                                                                   | yes                                                         | Good                                                       |                           |                        |
| Is the leak detection system intact?<br>(check for evidence of damage or<br>malfunction and monitor for<br>leakage).                                                                                                                                        | yes                                                         | Good                                                       |                           |                        |
| Are there any dead migratory birds and other wildlife inside pond/treated water?*                                                                                                                                                                           | NO                                                          | Good                                                       |                           |                        |
| Are the sources and disposition of all recycled water recorded?**                                                                                                                                                                                           | yes.                                                        | Good                                                       |                           |                        |
| * Within 30 days of discovery, report the cand to the division district office in order to reoccurring  ** Report to the division the total volume separately, and the total volume of water Additional Comments (including any equipment not checked off): | to facilitate assessmen<br>of water received for            | t and implementation of me<br>recycling, with the amount o | easures to<br>of fresh we | prevent incidents from |

| OXY Permian                                                                                                                                                                                                                                                                                                                                                                                                                                                                                                     | Monthly Inspection Report  Treated Water Containment / Pond |                                                    |             |                                         |  |
|-----------------------------------------------------------------------------------------------------------------------------------------------------------------------------------------------------------------------------------------------------------------------------------------------------------------------------------------------------------------------------------------------------------------------------------------------------------------------------------------------------------------|-------------------------------------------------------------|----------------------------------------------------|-------------|-----------------------------------------|--|
|                                                                                                                                                                                                                                                                                                                                                                                                                                                                                                                 | 4                                                           | South Pond                                         | <del></del> | Key Track 3-28-18                       |  |
| Inspected by (name and signature                                                                                                                                                                                                                                                                                                                                                                                                                                                                                | ): JOSSICA                                                  | Karnes Geru                                        | w Bur       | Date/Time: 37606                        |  |
| Review of Prior Corrections                                                                                                                                                                                                                                                                                                                                                                                                                                                                                     | Yes                                                         | No                                                 | N/A         | Comments                                |  |
| Have all identified issues from the previous facility inspection report been corrected and noted?                                                                                                                                                                                                                                                                                                                                                                                                               |                                                             |                                                    |             | 100 10 10 10 10 10 10 10 10 10 10 10 10 |  |
| Equipment Description                                                                                                                                                                                                                                                                                                                                                                                                                                                                                           | Yes or No                                                   | Working<br>condition?<br>(Good /<br>Needs Repairs) |             | Comments                                |  |
| Are diversion ditches and berms around the containment secure? (check for erosion and collection of surface water run-on)                                                                                                                                                                                                                                                                                                                                                                                       | yes                                                         | Good                                               |             |                                         |  |
| Is the leak detection system intact? (check for evidence of damage or malfunction and monitor for leakage).                                                                                                                                                                                                                                                                                                                                                                                                     | yes                                                         | Good                                               |             |                                         |  |
| Are there any dead migratory birds and other wildlife inside pond/treated water?*                                                                                                                                                                                                                                                                                                                                                                                                                               | NO                                                          | Good                                               |             |                                         |  |
| Are the sources and disposition of<br>all recycled water recorded?**                                                                                                                                                                                                                                                                                                                                                                                                                                            | yes.                                                        | Gas                                                |             |                                         |  |
| * Within 30 days of discovery, report the discovery of dead migratory birds or other wildlife to the appropriate wildlife agency and to the division district office in order to facilitate assessment and implementation of measures to prevent incidents from reoccurring  ** Report to the division the total volume of water received for recycling, with the amount of fresh water received listed separately, and the total volume of water leaving the facility for disposition by use of the form C-148 |                                                             |                                                    |             |                                         |  |
| Additional Comments (including any equipment not checked off):                                                                                                                                                                                                                                                                                                                                                                                                                                                  |                                                             |                                                    |             |                                         |  |

| OXY Perminn                                                                                                                                                                                                                                                                                                                                                                                                                                                                                                     | Monthly Inspection Report  Treated Water Containment / Pond |                                                    |        |                                       |
|-----------------------------------------------------------------------------------------------------------------------------------------------------------------------------------------------------------------------------------------------------------------------------------------------------------------------------------------------------------------------------------------------------------------------------------------------------------------------------------------------------------------|-------------------------------------------------------------|----------------------------------------------------|--------|---------------------------------------|
| Work Order No: エルガ 2                                                                                                                                                                                                                                                                                                                                                                                                                                                                                            | RF-111 5                                                    | South Pond                                         | Tur    | Key Track                             |
| Inspected by (name and signature                                                                                                                                                                                                                                                                                                                                                                                                                                                                                | ): Jossica                                                  | Rarnes Aera                                        | in Bur | Date/Time: 1000                       |
| Review of Prior Corrections                                                                                                                                                                                                                                                                                                                                                                                                                                                                                     | Yes                                                         | No /                                               | N/A    | Comments                              |
| Have all identified issues from the previous facility inspection report been corrected and noted?                                                                                                                                                                                                                                                                                                                                                                                                               |                                                             |                                                    |        | Res (8)                               |
| Equipment Description                                                                                                                                                                                                                                                                                                                                                                                                                                                                                           | Yes or No                                                   | Working<br>condition?<br>(Good /<br>Needs Repairs) |        | Comments                              |
| Are diversion ditches and berms around the containment secure? (check for erosion and collection of surface water run-on)                                                                                                                                                                                                                                                                                                                                                                                       | yes                                                         | Good                                               |        | · · · · · · · · · · · · · · · · · · · |
| Is the leak detection system intact?<br>(check for evidence of damage or<br>malfunction and monitor for<br>leakage).                                                                                                                                                                                                                                                                                                                                                                                            | yes                                                         | Good                                               |        |                                       |
| Are there any dead migratory birds and other wildlife inside pond/treated water?*                                                                                                                                                                                                                                                                                                                                                                                                                               | NO                                                          | Good                                               |        |                                       |
| Are the sources and disposition of<br>all recycled water recorded?**                                                                                                                                                                                                                                                                                                                                                                                                                                            | yes.                                                        | Gas                                                |        |                                       |
| * Within 30 days of discovery, report the discovery of dead migratory birds or other wildlife to the appropriate wildlife agency and to the division district office in order to facilitate assessment and implementation of measures to prevent incidents from reoccurring  ** Report to the division the total volume of water received for recycling, with the amount of fresh water received listed separately, and the total volume of water leaving the facility for disposition by use of the form C-148 |                                                             |                                                    |        |                                       |
| Additional Comments (including any equipment not checked off):                                                                                                                                                                                                                                                                                                                                                                                                                                                  |                                                             |                                                    |        |                                       |

| OXY Pormizen                                                                                                                                                                                                                                                                                                                                                                                                                                                                                                    | Monthly Inspection Report  Treated Water Containment / Pond |                                                    |       |                 |
|-----------------------------------------------------------------------------------------------------------------------------------------------------------------------------------------------------------------------------------------------------------------------------------------------------------------------------------------------------------------------------------------------------------------------------------------------------------------------------------------------------------------|-------------------------------------------------------------|----------------------------------------------------|-------|-----------------|
| Work Order No: ID≠ 2                                                                                                                                                                                                                                                                                                                                                                                                                                                                                            |                                                             | South Pond                                         |       | Key Track       |
| Inspected by (name and signature                                                                                                                                                                                                                                                                                                                                                                                                                                                                                | e): JOSSICA                                                 | Barnes Aeres                                       | w Bur | Date/Time: 1000 |
| Review of Prior Corrections                                                                                                                                                                                                                                                                                                                                                                                                                                                                                     | Yes                                                         | No /                                               | N/A   | Comments        |
| Have all identified issues from the previous facility inspection report been corrected and noted?                                                                                                                                                                                                                                                                                                                                                                                                               |                                                             |                                                    |       | 100 O           |
| Equipment Description                                                                                                                                                                                                                                                                                                                                                                                                                                                                                           | Yes or No                                                   | Working<br>condition?<br>(Good /<br>Needs Repairs) |       | Comments        |
| Are diversion ditches and berms around the containment secure? (check for erosion and collection of surface water run-on)                                                                                                                                                                                                                                                                                                                                                                                       | yes                                                         | Chood                                              |       |                 |
| Is the leak detection system intact?<br>(check for evidence of damage or<br>malfunction and monitor for<br>leakage).                                                                                                                                                                                                                                                                                                                                                                                            | yes                                                         | Good                                               |       |                 |
| Are there any dead migratory birds and other wildlife inside pond/treated water?*                                                                                                                                                                                                                                                                                                                                                                                                                               | 10                                                          | Good                                               |       |                 |
| Are the sources and disposition of all recycled water recorded?**                                                                                                                                                                                                                                                                                                                                                                                                                                               | yes.                                                        | Good                                               |       |                 |
| * Within 30 days of discovery, report the discovery of dead migratory birds or other wildlife to the appropriate wildlife agency and to the division district office in order to facilitate assessment and implementation of measures to prevent incidents from reoccurring  ** Report to the division the total volume of water received for recycling, with the amount of fresh water received listed separately, and the total volume of water leaving the facility for disposition by use of the form C-148 |                                                             |                                                    |       |                 |
| Additional Comments (including any equipment not checked off):                                                                                                                                                                                                                                                                                                                                                                                                                                                  |                                                             |                                                    |       |                 |

| OXY Perminn                                                                                                                                                                                                                                                                                                                                                                                                                                                                                                     | Monthly Inspection Report  Treated Water Containment / Pond |                                                    |         |                    |
|-----------------------------------------------------------------------------------------------------------------------------------------------------------------------------------------------------------------------------------------------------------------------------------------------------------------------------------------------------------------------------------------------------------------------------------------------------------------------------------------------------------------|-------------------------------------------------------------|----------------------------------------------------|---------|--------------------|
| Work Order-No: ID# 2                                                                                                                                                                                                                                                                                                                                                                                                                                                                                            |                                                             | South Pond                                         | ····    | key Track          |
| Inspected by (name and signature                                                                                                                                                                                                                                                                                                                                                                                                                                                                                | e): Jossica                                                 | Barnes gene                                        | is Bury | Date/Time: 6-27-18 |
| Review of Prior Corrections                                                                                                                                                                                                                                                                                                                                                                                                                                                                                     | Yes                                                         | No //                                              | N/A     | Comments           |
| Have all identified issues from the previous facility inspection report been corrected and noted?                                                                                                                                                                                                                                                                                                                                                                                                               |                                                             |                                                    |         | A 60               |
| Equipment Description                                                                                                                                                                                                                                                                                                                                                                                                                                                                                           | Yes or No                                                   | Working<br>condition?<br>(Good /<br>Needs Repairs) |         | Comments           |
| Are diversion ditches and berms around the containment secure? (check for erosion and collection of surface water run-on)                                                                                                                                                                                                                                                                                                                                                                                       | yes                                                         | Good                                               |         |                    |
| Is the leak detection system intact?<br>(check for evidence of damage or<br>malfunction and monitor for<br>leakage).                                                                                                                                                                                                                                                                                                                                                                                            | yes                                                         | Good                                               |         |                    |
| Are there any dead migratory birds and other wildlife inside pond/treated water?*                                                                                                                                                                                                                                                                                                                                                                                                                               | NO                                                          | Good                                               |         |                    |
| Are the sources and disposition of all recycled water recorded?**                                                                                                                                                                                                                                                                                                                                                                                                                                               | yes.                                                        | Good                                               |         |                    |
| * Within 30 days of discovery, report the discovery of dead migratory birds or other wildlife to the appropriate wildlife agency and to the division district office in order to facilitate assessment and implementation of measures to prevent incidents from reoccurring  ** Report to the division the total volume of water received for recycling, with the amount of fresh water received listed separately, and the total volume of water leaving the facility for disposition by use of the form C-148 |                                                             |                                                    |         |                    |
| Additional Comments (including any equipment not checked off):                                                                                                                                                                                                                                                                                                                                                                                                                                                  |                                                             |                                                    |         |                    |

| exy Pormian                                                                                                                                                                                                                                                                                                                                                                                                                                                                                                     | Monthly Inspection Report  Treated Water Containment / Pond |                                                    |      |           |  |
|-----------------------------------------------------------------------------------------------------------------------------------------------------------------------------------------------------------------------------------------------------------------------------------------------------------------------------------------------------------------------------------------------------------------------------------------------------------------------------------------------------------------|-------------------------------------------------------------|----------------------------------------------------|------|-----------|--|
| Work Order No: エルギ 2                                                                                                                                                                                                                                                                                                                                                                                                                                                                                            | RF-111 5                                                    | South Pond                                         | 1 Cm | key Track |  |
| Inspected by (name and signature): 10551CA BOVADS Acris Bury Date/Time: 7-26-18                                                                                                                                                                                                                                                                                                                                                                                                                                 |                                                             |                                                    |      |           |  |
| Review of Prior Corrections                                                                                                                                                                                                                                                                                                                                                                                                                                                                                     | Yes                                                         | No /                                               | N/A  | Comments  |  |
| Have all identified issues from the previous facility inspection report been corrected and noted?                                                                                                                                                                                                                                                                                                                                                                                                               |                                                             |                                                    |      | 100 (B    |  |
| Equipment Description                                                                                                                                                                                                                                                                                                                                                                                                                                                                                           | Yes or No                                                   | Working<br>condition?<br>(Good /<br>Needs Repairs) |      | Comments  |  |
| Are diversion ditches and berms around the containment secure? (check for erosion and collection of surface water run-on)                                                                                                                                                                                                                                                                                                                                                                                       | yes                                                         | Good                                               |      |           |  |
| Is the leak detection system intact?<br>(check for evidence of damage or<br>malfunction and monitor for<br>leakage).                                                                                                                                                                                                                                                                                                                                                                                            | yes                                                         | Good                                               |      |           |  |
| Are there any dead migratory birds and other wildlife inside pond/treated water?*                                                                                                                                                                                                                                                                                                                                                                                                                               | NO                                                          | Good                                               |      |           |  |
| Are the sources and disposition of<br>all recycled water recorded?**                                                                                                                                                                                                                                                                                                                                                                                                                                            | yes .                                                       | Good                                               |      |           |  |
| * Within 30 days of discovery, report the discovery of dead migratory birds or other wildlife to the appropriate wildlife agency and to the division district office in order to facilitate assessment and implementation of measures to prevent incidents from reoccurring  ** Report to the division the total volume of water received for recycling, with the amount of fresh water received listed separately, and the total volume of water leaving the facility for disposition by use of the form C-148 |                                                             |                                                    |      |           |  |
| Additional Comments (including any equipment not checked off):                                                                                                                                                                                                                                                                                                                                                                                                                                                  |                                                             |                                                    |      |           |  |