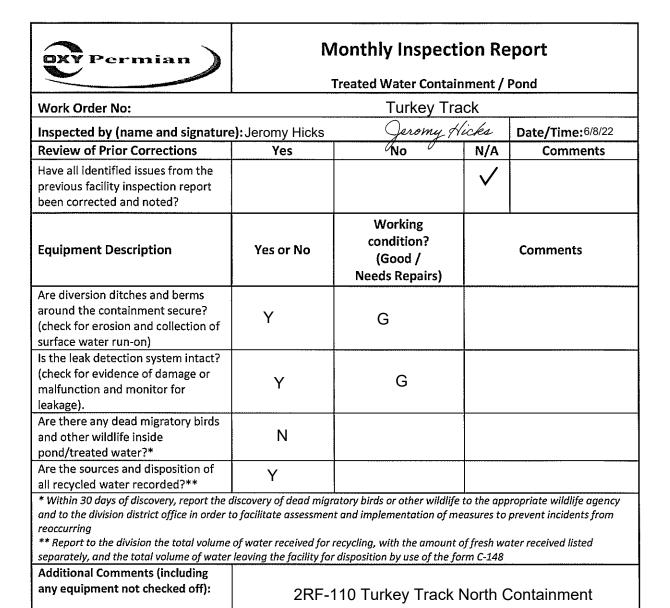

| OXY Permian                                                                                                                                                                                                                                                                                                                                                                                                                                                                                                     | Monthly Inspection Report  Treated Water Containment / Pond |                                                    |        |                                          |  |
|-----------------------------------------------------------------------------------------------------------------------------------------------------------------------------------------------------------------------------------------------------------------------------------------------------------------------------------------------------------------------------------------------------------------------------------------------------------------------------------------------------------------|-------------------------------------------------------------|----------------------------------------------------|--------|------------------------------------------|--|
| Work-Order-No: ID# 2                                                                                                                                                                                                                                                                                                                                                                                                                                                                                            | · · · · · · · · · · · · · · · · · · ·                       | South Pond                                         |        | key Track                                |  |
| Inspected by (name and signature                                                                                                                                                                                                                                                                                                                                                                                                                                                                                | e): JOSSICA                                                 | Rarnes Renu                                        | w Bury | Date/Time: //06                          |  |
| Review of Prior Corrections                                                                                                                                                                                                                                                                                                                                                                                                                                                                                     | Yes                                                         | No /                                               | N/A    | Comments                                 |  |
| Have all identified issues from the previous facility inspection report been corrected and noted?                                                                                                                                                                                                                                                                                                                                                                                                               |                                                             |                                                    |        | 100 10                                   |  |
| Equipment Description                                                                                                                                                                                                                                                                                                                                                                                                                                                                                           | Yes or No                                                   | Working<br>condition?<br>(Good /<br>Needs Repairs) |        | Comments                                 |  |
| Are diversion ditches and berms                                                                                                                                                                                                                                                                                                                                                                                                                                                                                 |                                                             |                                                    |        | 1, 1, 1, 1, 1, 1, 1, 1, 1, 1, 1, 1, 1, 1 |  |
| around the containment secure?<br>(check for erosion and collection of<br>surface water run-on)                                                                                                                                                                                                                                                                                                                                                                                                                 | yes                                                         | Good                                               |        |                                          |  |
| Is the leak detection system intact? (check for evidence of damage or malfunction and monitor for leakage).                                                                                                                                                                                                                                                                                                                                                                                                     | yes                                                         | Good                                               |        |                                          |  |
| Are there any dead migratory birds and other wildlife inside pond/treated water?*                                                                                                                                                                                                                                                                                                                                                                                                                               | NO                                                          | Good                                               |        |                                          |  |
| Are the sources and disposition of all recycled water recorded?**                                                                                                                                                                                                                                                                                                                                                                                                                                               | yes                                                         | Good                                               |        |                                          |  |
| * Within 30 days of discovery, report the discovery of dead migratory birds or other wildlife to the appropriate wildlife agency and to the division district office in order to facilitate assessment and implementation of measures to prevent incidents from reoccurring  ** Report to the division the total volume of water received for recycling, with the amount of fresh water received listed separately, and the total volume of water leaving the facility for disposition by use of the form C-148 |                                                             |                                                    |        |                                          |  |
| Additional Comments (including                                                                                                                                                                                                                                                                                                                                                                                                                                                                                  |                                                             |                                                    |        |                                          |  |
| any equipment not checked off):                                                                                                                                                                                                                                                                                                                                                                                                                                                                                 |                                                             |                                                    |        |                                          |  |

| exy Perminn                                                                                                                                                                                                                                                 | Monthly Inspection Report  Treated Water Containment / Pond |                                                            |                           |                        |
|-------------------------------------------------------------------------------------------------------------------------------------------------------------------------------------------------------------------------------------------------------------|-------------------------------------------------------------|------------------------------------------------------------|---------------------------|------------------------|
| Work-Order-No: ID# 2                                                                                                                                                                                                                                        | RF-111 5                                                    | South Pond                                                 |                           | Key Track              |
| Inspected by (name and signature                                                                                                                                                                                                                            | ): JOSSICA                                                  | Barnes Aere                                                | w Dun                     | Date/Time: 2000        |
| Review of Prior Corrections                                                                                                                                                                                                                                 | Yes                                                         | No /                                                       | N/A                       | Comments               |
| Have all identified issues from the previous facility inspection report been corrected and noted?                                                                                                                                                           |                                                             |                                                            |                           | P0 0                   |
| Equipment Description                                                                                                                                                                                                                                       | Yes or No                                                   | Working<br>condition?<br>(Good /<br>Needs Repairs)         |                           | Comments               |
| Are diversion ditches and berms around the containment secure? (check for erosion and collection of surface water run-on)                                                                                                                                   | yes                                                         | Good                                                       |                           |                        |
| Is the leak detection system intact?<br>(check for evidence of damage or<br>malfunction and monitor for<br>leakage).                                                                                                                                        | yes                                                         | Good                                                       |                           |                        |
| Are there any dead migratory birds and other wildlife inside pond/treated water?*                                                                                                                                                                           | NO                                                          | Good                                                       |                           |                        |
| Are the sources and disposition of all recycled water recorded?**                                                                                                                                                                                           | yes.                                                        | Good                                                       |                           |                        |
| * Within 30 days of discovery, report the cand to the division district office in order to reoccurring  ** Report to the division the total volume separately, and the total volume of water Additional Comments (including any equipment not checked off): | to facilitate assessmen<br>of water received for            | t and implementation of me<br>recycling, with the amount o | easures to<br>of fresh we | prevent incidents from |

| OXY Permian                                                                                                                                                                                                                                                                                                                                                                                                                                                                                                     | Monthly Inspection Report  Treated Water Containment / Pond |                                                    |             |                                         |  |
|-----------------------------------------------------------------------------------------------------------------------------------------------------------------------------------------------------------------------------------------------------------------------------------------------------------------------------------------------------------------------------------------------------------------------------------------------------------------------------------------------------------------|-------------------------------------------------------------|----------------------------------------------------|-------------|-----------------------------------------|--|
|                                                                                                                                                                                                                                                                                                                                                                                                                                                                                                                 | 4                                                           | South Pond                                         | <del></del> | Key Track 3-28-18                       |  |
| Inspected by (name and signature                                                                                                                                                                                                                                                                                                                                                                                                                                                                                | ): JOSSICA                                                  | Karnes Geru                                        | w Bur       | Date/Time: 37606                        |  |
| Review of Prior Corrections                                                                                                                                                                                                                                                                                                                                                                                                                                                                                     | Yes                                                         | No                                                 | N/A         | Comments                                |  |
| Have all identified issues from the previous facility inspection report been corrected and noted?                                                                                                                                                                                                                                                                                                                                                                                                               |                                                             |                                                    |             | 100 10 10 10 10 10 10 10 10 10 10 10 10 |  |
| Equipment Description                                                                                                                                                                                                                                                                                                                                                                                                                                                                                           | Yes or No                                                   | Working<br>condition?<br>(Good /<br>Needs Repairs) |             | Comments                                |  |
| Are diversion ditches and berms around the containment secure? (check for erosion and collection of surface water run-on)                                                                                                                                                                                                                                                                                                                                                                                       | yes                                                         | Good                                               |             |                                         |  |
| Is the leak detection system intact? (check for evidence of damage or malfunction and monitor for leakage).                                                                                                                                                                                                                                                                                                                                                                                                     | yes                                                         | Good                                               |             |                                         |  |
| Are there any dead migratory birds and other wildlife inside pond/treated water?*                                                                                                                                                                                                                                                                                                                                                                                                                               | NO                                                          | Good                                               |             |                                         |  |
| Are the sources and disposition of<br>all recycled water recorded?**                                                                                                                                                                                                                                                                                                                                                                                                                                            | yes.                                                        | Gas                                                |             |                                         |  |
| * Within 30 days of discovery, report the discovery of dead migratory birds or other wildlife to the appropriate wildlife agency and to the division district office in order to facilitate assessment and implementation of measures to prevent incidents from reoccurring  ** Report to the division the total volume of water received for recycling, with the amount of fresh water received listed separately, and the total volume of water leaving the facility for disposition by use of the form C-148 |                                                             |                                                    |             |                                         |  |
| Additional Comments (including any equipment not checked off):                                                                                                                                                                                                                                                                                                                                                                                                                                                  |                                                             |                                                    |             |                                         |  |

| OXY Perminn                                                                                                                                                                                                                                                                                                                                                                                                                                                                                                     | Monthly Inspection Report  Treated Water Containment / Pond |                                                    |        |                                       |
|-----------------------------------------------------------------------------------------------------------------------------------------------------------------------------------------------------------------------------------------------------------------------------------------------------------------------------------------------------------------------------------------------------------------------------------------------------------------------------------------------------------------|-------------------------------------------------------------|----------------------------------------------------|--------|---------------------------------------|
| Work Order No: エルガ 2                                                                                                                                                                                                                                                                                                                                                                                                                                                                                            | RF-111 5                                                    | South Pond                                         | Tur    | Key Track                             |
| Inspected by (name and signature                                                                                                                                                                                                                                                                                                                                                                                                                                                                                | ): Jossica                                                  | Rarnes Aera                                        | in Bur | Date/Time: 1000                       |
| Review of Prior Corrections                                                                                                                                                                                                                                                                                                                                                                                                                                                                                     | Yes                                                         | No /                                               | N/A    | Comments                              |
| Have all identified issues from the previous facility inspection report been corrected and noted?                                                                                                                                                                                                                                                                                                                                                                                                               |                                                             |                                                    |        | Res (8)                               |
| Equipment Description                                                                                                                                                                                                                                                                                                                                                                                                                                                                                           | Yes or No                                                   | Working<br>condition?<br>(Good /<br>Needs Repairs) |        | Comments                              |
| Are diversion ditches and berms around the containment secure? (check for erosion and collection of surface water run-on)                                                                                                                                                                                                                                                                                                                                                                                       | yes                                                         | Good                                               |        | · · · · · · · · · · · · · · · · · · · |
| Is the leak detection system intact?<br>(check for evidence of damage or<br>malfunction and monitor for<br>leakage).                                                                                                                                                                                                                                                                                                                                                                                            | yes                                                         | Good                                               |        |                                       |
| Are there any dead migratory birds and other wildlife inside pond/treated water?*                                                                                                                                                                                                                                                                                                                                                                                                                               | NO                                                          | Good                                               |        |                                       |
| Are the sources and disposition of<br>all recycled water recorded?**                                                                                                                                                                                                                                                                                                                                                                                                                                            | yes.                                                        | Gas                                                |        |                                       |
| * Within 30 days of discovery, report the discovery of dead migratory birds or other wildlife to the appropriate wildlife agency and to the division district office in order to facilitate assessment and implementation of measures to prevent incidents from reoccurring  ** Report to the division the total volume of water received for recycling, with the amount of fresh water received listed separately, and the total volume of water leaving the facility for disposition by use of the form C-148 |                                                             |                                                    |        |                                       |
| Additional Comments (including any equipment not checked off):                                                                                                                                                                                                                                                                                                                                                                                                                                                  |                                                             |                                                    |        |                                       |

| OXY Pormizen                                                                                                                                                                                                                                                                                                                                                                                                                                                                                                    | Monthly Inspection Report  Treated Water Containment / Pond |                                                    |       |                 |
|-----------------------------------------------------------------------------------------------------------------------------------------------------------------------------------------------------------------------------------------------------------------------------------------------------------------------------------------------------------------------------------------------------------------------------------------------------------------------------------------------------------------|-------------------------------------------------------------|----------------------------------------------------|-------|-----------------|
| Work Order No: ID≠ 2                                                                                                                                                                                                                                                                                                                                                                                                                                                                                            |                                                             | South Pond                                         |       | Key Track       |
| Inspected by (name and signature                                                                                                                                                                                                                                                                                                                                                                                                                                                                                | e): JOSSICA                                                 | Barnes Aeres                                       | w Bur | Date/Time: 1000 |
| Review of Prior Corrections                                                                                                                                                                                                                                                                                                                                                                                                                                                                                     | Yes                                                         | No /                                               | N/A   | Comments        |
| Have all identified issues from the previous facility inspection report been corrected and noted?                                                                                                                                                                                                                                                                                                                                                                                                               |                                                             |                                                    |       | 100 O           |
| Equipment Description                                                                                                                                                                                                                                                                                                                                                                                                                                                                                           | Yes or No                                                   | Working<br>condition?<br>(Good /<br>Needs Repairs) |       | Comments        |
| Are diversion ditches and berms around the containment secure? (check for erosion and collection of surface water run-on)                                                                                                                                                                                                                                                                                                                                                                                       | yes                                                         | Chood                                              |       |                 |
| Is the leak detection system intact?<br>(check for evidence of damage or<br>malfunction and monitor for<br>leakage).                                                                                                                                                                                                                                                                                                                                                                                            | yes                                                         | Good                                               |       |                 |
| Are there any dead migratory birds and other wildlife inside pond/treated water?*                                                                                                                                                                                                                                                                                                                                                                                                                               | 10                                                          | Good                                               |       |                 |
| Are the sources and disposition of all recycled water recorded?**                                                                                                                                                                                                                                                                                                                                                                                                                                               | yes.                                                        | Good                                               |       |                 |
| * Within 30 days of discovery, report the discovery of dead migratory birds or other wildlife to the appropriate wildlife agency and to the division district office in order to facilitate assessment and implementation of measures to prevent incidents from reoccurring  ** Report to the division the total volume of water received for recycling, with the amount of fresh water received listed separately, and the total volume of water leaving the facility for disposition by use of the form C-148 |                                                             |                                                    |       |                 |
| Additional Comments (including any equipment not checked off):                                                                                                                                                                                                                                                                                                                                                                                                                                                  |                                                             |                                                    |       |                 |

| OXY Perminn                                                                                                                                                                                                                                                                                                                                                                                                                                                                                                     | Monthly Inspection Report  Treated Water Containment / Pond |                                                    |         |                    |
|-----------------------------------------------------------------------------------------------------------------------------------------------------------------------------------------------------------------------------------------------------------------------------------------------------------------------------------------------------------------------------------------------------------------------------------------------------------------------------------------------------------------|-------------------------------------------------------------|----------------------------------------------------|---------|--------------------|
| Work Order-No: ID# 2                                                                                                                                                                                                                                                                                                                                                                                                                                                                                            |                                                             | South Pond                                         | ····    | key Track          |
| Inspected by (name and signature                                                                                                                                                                                                                                                                                                                                                                                                                                                                                | e): Jossica                                                 | Barnes gene                                        | is Bury | Date/Time: 6-27-18 |
| Review of Prior Corrections                                                                                                                                                                                                                                                                                                                                                                                                                                                                                     | Yes                                                         | No //                                              | N/A     | Comments           |
| Have all identified issues from the previous facility inspection report been corrected and noted?                                                                                                                                                                                                                                                                                                                                                                                                               |                                                             |                                                    |         | A 60               |
| Equipment Description                                                                                                                                                                                                                                                                                                                                                                                                                                                                                           | Yes or No                                                   | Working<br>condition?<br>(Good /<br>Needs Repairs) |         | Comments           |
| Are diversion ditches and berms around the containment secure? (check for erosion and collection of surface water run-on)                                                                                                                                                                                                                                                                                                                                                                                       | yes                                                         | Good                                               |         |                    |
| Is the leak detection system intact?<br>(check for evidence of damage or<br>malfunction and monitor for<br>leakage).                                                                                                                                                                                                                                                                                                                                                                                            | yes                                                         | Good                                               |         |                    |
| Are there any dead migratory birds and other wildlife inside pond/treated water?*                                                                                                                                                                                                                                                                                                                                                                                                                               | NO                                                          | Good                                               |         |                    |
| Are the sources and disposition of all recycled water recorded?**                                                                                                                                                                                                                                                                                                                                                                                                                                               | yes.                                                        | Good                                               |         |                    |
| * Within 30 days of discovery, report the discovery of dead migratory birds or other wildlife to the appropriate wildlife agency and to the division district office in order to facilitate assessment and implementation of measures to prevent incidents from reoccurring  ** Report to the division the total volume of water received for recycling, with the amount of fresh water received listed separately, and the total volume of water leaving the facility for disposition by use of the form C-148 |                                                             |                                                    |         |                    |
| Additional Comments (including any equipment not checked off):                                                                                                                                                                                                                                                                                                                                                                                                                                                  |                                                             |                                                    |         |                    |

| exy Pormian                                                                                                                                                                                                                                                                                                                                                                                                                                                                                                     | Monthly Inspection Report  Treated Water Containment / Pond |                                                    |      |           |  |
|-----------------------------------------------------------------------------------------------------------------------------------------------------------------------------------------------------------------------------------------------------------------------------------------------------------------------------------------------------------------------------------------------------------------------------------------------------------------------------------------------------------------|-------------------------------------------------------------|----------------------------------------------------|------|-----------|--|
| Work Order No: エルギ 2                                                                                                                                                                                                                                                                                                                                                                                                                                                                                            | RF-111 5                                                    | South Pond                                         | 1 Cm | key Track |  |
| Inspected by (name and signature): 10551CA BOVADS Acris Bury Date/Time: 7-26-18                                                                                                                                                                                                                                                                                                                                                                                                                                 |                                                             |                                                    |      |           |  |
| Review of Prior Corrections                                                                                                                                                                                                                                                                                                                                                                                                                                                                                     | Yes                                                         | No /                                               | N/A  | Comments  |  |
| Have all identified issues from the previous facility inspection report been corrected and noted?                                                                                                                                                                                                                                                                                                                                                                                                               |                                                             |                                                    |      | 100 (B    |  |
| Equipment Description                                                                                                                                                                                                                                                                                                                                                                                                                                                                                           | Yes or No                                                   | Working<br>condition?<br>(Good /<br>Needs Repairs) |      | Comments  |  |
| Are diversion ditches and berms around the containment secure? (check for erosion and collection of surface water run-on)                                                                                                                                                                                                                                                                                                                                                                                       | yes                                                         | Good                                               |      |           |  |
| Is the leak detection system intact?<br>(check for evidence of damage or<br>malfunction and monitor for<br>leakage).                                                                                                                                                                                                                                                                                                                                                                                            | yes                                                         | Good                                               |      |           |  |
| Are there any dead migratory birds and other wildlife inside pond/treated water?*                                                                                                                                                                                                                                                                                                                                                                                                                               | NO                                                          | Good                                               |      |           |  |
| Are the sources and disposition of<br>all recycled water recorded?**                                                                                                                                                                                                                                                                                                                                                                                                                                            | yes .                                                       | Good                                               |      |           |  |
| * Within 30 days of discovery, report the discovery of dead migratory birds or other wildlife to the appropriate wildlife agency and to the division district office in order to facilitate assessment and implementation of measures to prevent incidents from reoccurring  ** Report to the division the total volume of water received for recycling, with the amount of fresh water received listed separately, and the total volume of water leaving the facility for disposition by use of the form C-148 |                                                             |                                                    |      |           |  |
| Additional Comments (including any equipment not checked off):                                                                                                                                                                                                                                                                                                                                                                                                                                                  |                                                             |                                                    |      |           |  |