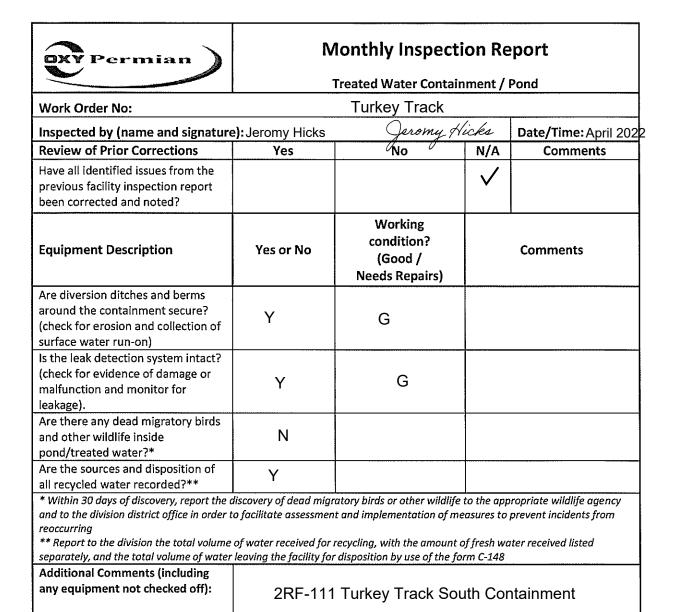

| OXY Permian                                                                                                                                                                                                                                                                                                                                                                                                                                                                                                     | Monthly Inspection Report  Treated Water Containment / Pond |                                                    |        |                                          |  |
|-----------------------------------------------------------------------------------------------------------------------------------------------------------------------------------------------------------------------------------------------------------------------------------------------------------------------------------------------------------------------------------------------------------------------------------------------------------------------------------------------------------------|-------------------------------------------------------------|----------------------------------------------------|--------|------------------------------------------|--|
| Work-Order-No: ID# 2                                                                                                                                                                                                                                                                                                                                                                                                                                                                                            | · · · · · · · · · · · · · · · · · · ·                       | South Pond                                         |        | key Track                                |  |
| Inspected by (name and signature                                                                                                                                                                                                                                                                                                                                                                                                                                                                                | e): JOSSICA                                                 | Rarnes Renu                                        | w Bury | Date/Time: //06                          |  |
| Review of Prior Corrections                                                                                                                                                                                                                                                                                                                                                                                                                                                                                     | Yes                                                         | No /                                               | N/A    | Comments                                 |  |
| Have all identified issues from the previous facility inspection report been corrected and noted?                                                                                                                                                                                                                                                                                                                                                                                                               |                                                             |                                                    |        | 100 10                                   |  |
| Equipment Description                                                                                                                                                                                                                                                                                                                                                                                                                                                                                           | Yes or No                                                   | Working<br>condition?<br>(Good /<br>Needs Repairs) |        | Comments                                 |  |
| Are diversion ditches and berms                                                                                                                                                                                                                                                                                                                                                                                                                                                                                 |                                                             |                                                    |        | 1, 1, 1, 1, 1, 1, 1, 1, 1, 1, 1, 1, 1, 1 |  |
| around the containment secure?<br>(check for erosion and collection of<br>surface water run-on)                                                                                                                                                                                                                                                                                                                                                                                                                 | yes                                                         | Good                                               |        |                                          |  |
| Is the leak detection system intact? (check for evidence of damage or malfunction and monitor for leakage).                                                                                                                                                                                                                                                                                                                                                                                                     | yes                                                         | Good                                               |        |                                          |  |
| Are there any dead migratory birds and other wildlife inside pond/treated water?*                                                                                                                                                                                                                                                                                                                                                                                                                               | NO                                                          | Good                                               |        |                                          |  |
| Are the sources and disposition of all recycled water recorded?**                                                                                                                                                                                                                                                                                                                                                                                                                                               | yes                                                         | Good                                               |        |                                          |  |
| * Within 30 days of discovery, report the discovery of dead migratory birds or other wildlife to the appropriate wildlife agency and to the division district office in order to facilitate assessment and implementation of measures to prevent incidents from reoccurring  ** Report to the division the total volume of water received for recycling, with the amount of fresh water received listed separately, and the total volume of water leaving the facility for disposition by use of the form C-148 |                                                             |                                                    |        |                                          |  |
| Additional Comments (including                                                                                                                                                                                                                                                                                                                                                                                                                                                                                  |                                                             |                                                    |        |                                          |  |
| any equipment not checked off):                                                                                                                                                                                                                                                                                                                                                                                                                                                                                 |                                                             |                                                    |        |                                          |  |

| exy Perminn                                                                                                                                                                                                                                                 | Monthly Inspection Report  Treated Water Containment / Pond |                                                            |                           |                        |
|-------------------------------------------------------------------------------------------------------------------------------------------------------------------------------------------------------------------------------------------------------------|-------------------------------------------------------------|------------------------------------------------------------|---------------------------|------------------------|
| Work-Order-No: ID# 2                                                                                                                                                                                                                                        | RF-111 5                                                    | South Pond                                                 |                           | Key Track              |
| Inspected by (name and signature                                                                                                                                                                                                                            | ): JOSSICA                                                  | Barnes Aere                                                | w Dun                     | Date/Time: 2000        |
| Review of Prior Corrections                                                                                                                                                                                                                                 | Yes                                                         | No /                                                       | N/A                       | Comments               |
| Have all identified issues from the previous facility inspection report been corrected and noted?                                                                                                                                                           |                                                             |                                                            |                           | P0 0                   |
| Equipment Description                                                                                                                                                                                                                                       | Yes or No                                                   | Working<br>condition?<br>(Good /<br>Needs Repairs)         |                           | Comments               |
| Are diversion ditches and berms around the containment secure? (check for erosion and collection of surface water run-on)                                                                                                                                   | yes                                                         | Good                                                       |                           |                        |
| Is the leak detection system intact?<br>(check for evidence of damage or<br>malfunction and monitor for<br>leakage).                                                                                                                                        | yes                                                         | Good                                                       |                           |                        |
| Are there any dead migratory birds and other wildlife inside pond/treated water?*                                                                                                                                                                           | NO                                                          | Good                                                       |                           |                        |
| Are the sources and disposition of all recycled water recorded?**                                                                                                                                                                                           | yes.                                                        | Good                                                       |                           |                        |
| * Within 30 days of discovery, report the cand to the division district office in order to reoccurring  ** Report to the division the total volume separately, and the total volume of water Additional Comments (including any equipment not checked off): | to facilitate assessmen<br>of water received for            | t and implementation of me<br>recycling, with the amount o | easures to<br>of fresh we | prevent incidents from |

| OXY Permian                                                                                                                                                                                                                                                                                                                                                                                                                                                                                                     | Monthly Inspection Report  Treated Water Containment / Pond |                                                    |             |                                         |  |
|-----------------------------------------------------------------------------------------------------------------------------------------------------------------------------------------------------------------------------------------------------------------------------------------------------------------------------------------------------------------------------------------------------------------------------------------------------------------------------------------------------------------|-------------------------------------------------------------|----------------------------------------------------|-------------|-----------------------------------------|--|
|                                                                                                                                                                                                                                                                                                                                                                                                                                                                                                                 | 4                                                           | South Pond                                         | <del></del> | Key Track 3-28-18                       |  |
| Inspected by (name and signature                                                                                                                                                                                                                                                                                                                                                                                                                                                                                | ): JOSSICA                                                  | Karnes Geru                                        | w Bur       | Date/Time: 37606                        |  |
| Review of Prior Corrections                                                                                                                                                                                                                                                                                                                                                                                                                                                                                     | Yes                                                         | No                                                 | N/A         | Comments                                |  |
| Have all identified issues from the previous facility inspection report been corrected and noted?                                                                                                                                                                                                                                                                                                                                                                                                               |                                                             |                                                    |             | 100 10 10 10 10 10 10 10 10 10 10 10 10 |  |
| Equipment Description                                                                                                                                                                                                                                                                                                                                                                                                                                                                                           | Yes or No                                                   | Working<br>condition?<br>(Good /<br>Needs Repairs) |             | Comments                                |  |
| Are diversion ditches and berms around the containment secure? (check for erosion and collection of surface water run-on)                                                                                                                                                                                                                                                                                                                                                                                       | yes                                                         | Good                                               |             |                                         |  |
| Is the leak detection system intact? (check for evidence of damage or malfunction and monitor for leakage).                                                                                                                                                                                                                                                                                                                                                                                                     | yes                                                         | Good                                               |             |                                         |  |
| Are there any dead migratory birds and other wildlife inside pond/treated water?*                                                                                                                                                                                                                                                                                                                                                                                                                               | NO                                                          | Good                                               |             |                                         |  |
| Are the sources and disposition of<br>all recycled water recorded?**                                                                                                                                                                                                                                                                                                                                                                                                                                            | yes.                                                        | Gas                                                |             |                                         |  |
| * Within 30 days of discovery, report the discovery of dead migratory birds or other wildlife to the appropriate wildlife agency and to the division district office in order to facilitate assessment and implementation of measures to prevent incidents from reoccurring  ** Report to the division the total volume of water received for recycling, with the amount of fresh water received listed separately, and the total volume of water leaving the facility for disposition by use of the form C-148 |                                                             |                                                    |             |                                         |  |
| Additional Comments (including any equipment not checked off):                                                                                                                                                                                                                                                                                                                                                                                                                                                  |                                                             |                                                    |             |                                         |  |

| OXY Perminn                                                                                                                                                                                                                                                                                                                                                                                                                                                                                                     | Monthly Inspection Report  Treated Water Containment / Pond |                                                    |        |                                       |
|-----------------------------------------------------------------------------------------------------------------------------------------------------------------------------------------------------------------------------------------------------------------------------------------------------------------------------------------------------------------------------------------------------------------------------------------------------------------------------------------------------------------|-------------------------------------------------------------|----------------------------------------------------|--------|---------------------------------------|
| Work Order No: エルガ 2                                                                                                                                                                                                                                                                                                                                                                                                                                                                                            | RF-111 5                                                    | South Pond                                         | Tur    | Key Track                             |
| Inspected by (name and signature                                                                                                                                                                                                                                                                                                                                                                                                                                                                                | ): Jossica                                                  | Rarnes Aera                                        | in Bur | Date/Time: 1000                       |
| Review of Prior Corrections                                                                                                                                                                                                                                                                                                                                                                                                                                                                                     | Yes                                                         | No /                                               | N/A    | Comments                              |
| Have all identified issues from the previous facility inspection report been corrected and noted?                                                                                                                                                                                                                                                                                                                                                                                                               |                                                             |                                                    |        | Res (8)                               |
| Equipment Description                                                                                                                                                                                                                                                                                                                                                                                                                                                                                           | Yes or No                                                   | Working<br>condition?<br>(Good /<br>Needs Repairs) |        | Comments                              |
| Are diversion ditches and berms around the containment secure? (check for erosion and collection of surface water run-on)                                                                                                                                                                                                                                                                                                                                                                                       | yes                                                         | Good                                               |        | · · · · · · · · · · · · · · · · · · · |
| Is the leak detection system intact?<br>(check for evidence of damage or<br>malfunction and monitor for<br>leakage).                                                                                                                                                                                                                                                                                                                                                                                            | yes                                                         | Good                                               |        |                                       |
| Are there any dead migratory birds and other wildlife inside pond/treated water?*                                                                                                                                                                                                                                                                                                                                                                                                                               | NO                                                          | Good                                               |        |                                       |
| Are the sources and disposition of<br>all recycled water recorded?**                                                                                                                                                                                                                                                                                                                                                                                                                                            | yes.                                                        | Gas                                                |        |                                       |
| * Within 30 days of discovery, report the discovery of dead migratory birds or other wildlife to the appropriate wildlife agency and to the division district office in order to facilitate assessment and implementation of measures to prevent incidents from reoccurring  ** Report to the division the total volume of water received for recycling, with the amount of fresh water received listed separately, and the total volume of water leaving the facility for disposition by use of the form C-148 |                                                             |                                                    |        |                                       |
| Additional Comments (including any equipment not checked off):                                                                                                                                                                                                                                                                                                                                                                                                                                                  |                                                             |                                                    |        |                                       |

| OXY Pormizen                                                                                                                                                                                                                                                                                                                                                                                                                                                                                                    | Monthly Inspection Report  Treated Water Containment / Pond |                                                    |       |                 |
|-----------------------------------------------------------------------------------------------------------------------------------------------------------------------------------------------------------------------------------------------------------------------------------------------------------------------------------------------------------------------------------------------------------------------------------------------------------------------------------------------------------------|-------------------------------------------------------------|----------------------------------------------------|-------|-----------------|
| Work Order No: ID≠ 2                                                                                                                                                                                                                                                                                                                                                                                                                                                                                            |                                                             | South Pond                                         |       | Key Track       |
| Inspected by (name and signature                                                                                                                                                                                                                                                                                                                                                                                                                                                                                | e): JOSSICA                                                 | Barnes Aeres                                       | w Bur | Date/Time: 1000 |
| Review of Prior Corrections                                                                                                                                                                                                                                                                                                                                                                                                                                                                                     | Yes                                                         | No /                                               | N/A   | Comments        |
| Have all identified issues from the previous facility inspection report been corrected and noted?                                                                                                                                                                                                                                                                                                                                                                                                               |                                                             |                                                    |       | 100 O           |
| Equipment Description                                                                                                                                                                                                                                                                                                                                                                                                                                                                                           | Yes or No                                                   | Working<br>condition?<br>(Good /<br>Needs Repairs) |       | Comments        |
| Are diversion ditches and berms around the containment secure? (check for erosion and collection of surface water run-on)                                                                                                                                                                                                                                                                                                                                                                                       | yes                                                         | Chood                                              |       |                 |
| Is the leak detection system intact?<br>(check for evidence of damage or<br>malfunction and monitor for<br>leakage).                                                                                                                                                                                                                                                                                                                                                                                            | yes                                                         | Good                                               |       |                 |
| Are there any dead migratory birds and other wildlife inside pond/treated water?*                                                                                                                                                                                                                                                                                                                                                                                                                               | 10                                                          | Good                                               |       |                 |
| Are the sources and disposition of all recycled water recorded?**                                                                                                                                                                                                                                                                                                                                                                                                                                               | yes.                                                        | Good                                               |       |                 |
| * Within 30 days of discovery, report the discovery of dead migratory birds or other wildlife to the appropriate wildlife agency and to the division district office in order to facilitate assessment and implementation of measures to prevent incidents from reoccurring  ** Report to the division the total volume of water received for recycling, with the amount of fresh water received listed separately, and the total volume of water leaving the facility for disposition by use of the form C-148 |                                                             |                                                    |       |                 |
| Additional Comments (including any equipment not checked off):                                                                                                                                                                                                                                                                                                                                                                                                                                                  |                                                             |                                                    |       |                 |

| OXY Perminn                                                                                                                                                                                                                                                                                                                                                                                                                                                                                                     | Monthly Inspection Report  Treated Water Containment / Pond |                                                    |         |                    |
|-----------------------------------------------------------------------------------------------------------------------------------------------------------------------------------------------------------------------------------------------------------------------------------------------------------------------------------------------------------------------------------------------------------------------------------------------------------------------------------------------------------------|-------------------------------------------------------------|----------------------------------------------------|---------|--------------------|
| Work Order-No: ID# 2                                                                                                                                                                                                                                                                                                                                                                                                                                                                                            |                                                             | South Pond                                         | ····    | key Track          |
| Inspected by (name and signature                                                                                                                                                                                                                                                                                                                                                                                                                                                                                | e): Jossica                                                 | Barnes gene                                        | is Bury | Date/Time: 6-27-18 |
| Review of Prior Corrections                                                                                                                                                                                                                                                                                                                                                                                                                                                                                     | Yes                                                         | No //                                              | N/A     | Comments           |
| Have all identified issues from the previous facility inspection report been corrected and noted?                                                                                                                                                                                                                                                                                                                                                                                                               |                                                             |                                                    |         | A 60               |
| Equipment Description                                                                                                                                                                                                                                                                                                                                                                                                                                                                                           | Yes or No                                                   | Working<br>condition?<br>(Good /<br>Needs Repairs) |         | Comments           |
| Are diversion ditches and berms around the containment secure? (check for erosion and collection of surface water run-on)                                                                                                                                                                                                                                                                                                                                                                                       | yes                                                         | Good                                               |         |                    |
| Is the leak detection system intact?<br>(check for evidence of damage or<br>malfunction and monitor for<br>leakage).                                                                                                                                                                                                                                                                                                                                                                                            | yes                                                         | Good                                               |         |                    |
| Are there any dead migratory birds and other wildlife inside pond/treated water?*                                                                                                                                                                                                                                                                                                                                                                                                                               | NO                                                          | Good                                               |         |                    |
| Are the sources and disposition of all recycled water recorded?**                                                                                                                                                                                                                                                                                                                                                                                                                                               | yes.                                                        | Good                                               |         |                    |
| * Within 30 days of discovery, report the discovery of dead migratory birds or other wildlife to the appropriate wildlife agency and to the division district office in order to facilitate assessment and implementation of measures to prevent incidents from reoccurring  ** Report to the division the total volume of water received for recycling, with the amount of fresh water received listed separately, and the total volume of water leaving the facility for disposition by use of the form C-148 |                                                             |                                                    |         |                    |
| Additional Comments (including any equipment not checked off):                                                                                                                                                                                                                                                                                                                                                                                                                                                  |                                                             |                                                    |         |                    |

| exy Pormian                                                                                                                                                                                                                                                                                                                                                                                                                                                                                                     | Monthly Inspection Report  Treated Water Containment / Pond |                                                    |      |           |  |
|-----------------------------------------------------------------------------------------------------------------------------------------------------------------------------------------------------------------------------------------------------------------------------------------------------------------------------------------------------------------------------------------------------------------------------------------------------------------------------------------------------------------|-------------------------------------------------------------|----------------------------------------------------|------|-----------|--|
| Work Order No: エルギ 2                                                                                                                                                                                                                                                                                                                                                                                                                                                                                            | RF-111 5                                                    | South Pond                                         | 1 Cm | key Track |  |
| Inspected by (name and signature): 10551CA BOVADS Acris Bury Date/Time: 7-26-18                                                                                                                                                                                                                                                                                                                                                                                                                                 |                                                             |                                                    |      |           |  |
| Review of Prior Corrections                                                                                                                                                                                                                                                                                                                                                                                                                                                                                     | Yes                                                         | No /                                               | N/A  | Comments  |  |
| Have all identified issues from the previous facility inspection report been corrected and noted?                                                                                                                                                                                                                                                                                                                                                                                                               |                                                             |                                                    |      | 100 (B    |  |
| Equipment Description                                                                                                                                                                                                                                                                                                                                                                                                                                                                                           | Yes or No                                                   | Working<br>condition?<br>(Good /<br>Needs Repairs) |      | Comments  |  |
| Are diversion ditches and berms around the containment secure? (check for erosion and collection of surface water run-on)                                                                                                                                                                                                                                                                                                                                                                                       | yes                                                         | Good                                               |      |           |  |
| Is the leak detection system intact?<br>(check for evidence of damage or<br>malfunction and monitor for<br>leakage).                                                                                                                                                                                                                                                                                                                                                                                            | yes                                                         | Good                                               |      |           |  |
| Are there any dead migratory birds and other wildlife inside pond/treated water?*                                                                                                                                                                                                                                                                                                                                                                                                                               | NO                                                          | Good                                               |      |           |  |
| Are the sources and disposition of<br>all recycled water recorded?**                                                                                                                                                                                                                                                                                                                                                                                                                                            | yes .                                                       | Good                                               |      |           |  |
| * Within 30 days of discovery, report the discovery of dead migratory birds or other wildlife to the appropriate wildlife agency and to the division district office in order to facilitate assessment and implementation of measures to prevent incidents from reoccurring  ** Report to the division the total volume of water received for recycling, with the amount of fresh water received listed separately, and the total volume of water leaving the facility for disposition by use of the form C-148 |                                                             |                                                    |      |           |  |
| Additional Comments (including any equipment not checked off):                                                                                                                                                                                                                                                                                                                                                                                                                                                  |                                                             |                                                    |      |           |  |