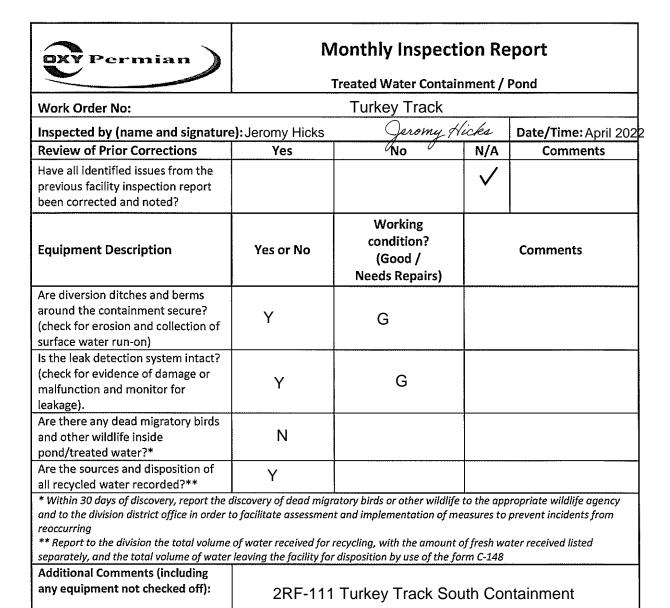

Form C-147 Revised April 3, 2017

| Recycling Facility and/or Recycling Containment                                                                                                                                                                                                                                                                                                                                                                                                                                                                                                                                                                                                                                                                                                                                                                                                                                                                                                                                                                                                                                                                                                                                                                                                                                                                                                                                                                                                                                                                                                                                                                                                                                                                                                                                                                                                                                                                                                                                                                                                                                                                                |
|--------------------------------------------------------------------------------------------------------------------------------------------------------------------------------------------------------------------------------------------------------------------------------------------------------------------------------------------------------------------------------------------------------------------------------------------------------------------------------------------------------------------------------------------------------------------------------------------------------------------------------------------------------------------------------------------------------------------------------------------------------------------------------------------------------------------------------------------------------------------------------------------------------------------------------------------------------------------------------------------------------------------------------------------------------------------------------------------------------------------------------------------------------------------------------------------------------------------------------------------------------------------------------------------------------------------------------------------------------------------------------------------------------------------------------------------------------------------------------------------------------------------------------------------------------------------------------------------------------------------------------------------------------------------------------------------------------------------------------------------------------------------------------------------------------------------------------------------------------------------------------------------------------------------------------------------------------------------------------------------------------------------------------------------------------------------------------------------------------------------------------|
| Type of Facility: ✓ Recycling Facility ✓ Recycling Containment*                                                                                                                                                                                                                                                                                                                                                                                                                                                                                                                                                                                                                                                                                                                                                                                                                                                                                                                                                                                                                                                                                                                                                                                                                                                                                                                                                                                                                                                                                                                                                                                                                                                                                                                                                                                                                                                                                                                                                                                                                                                                |
| _ in the contract of the contr |
| ■ Modification ■ Extension Annual Extension: 5/9/22023-5/9/2024                                                                                                                                                                                                                                                                                                                                                                                                                                                                                                                                                                                                                                                                                                                                                                                                                                                                                                                                                                                                                                                                                                                                                                                                                                                                                                                                                                                                                                                                                                                                                                                                                                                                                                                                                                                                                                                                                                                                                                                                                                                                |
| Closure Other (explain)                                                                                                                                                                                                                                                                                                                                                                                                                                                                                                                                                                                                                                                                                                                                                                                                                                                                                                                                                                                                                                                                                                                                                                                                                                                                                                                                                                                                                                                                                                                                                                                                                                                                                                                                                                                                                                                                                                                                                                                                                                                                                                        |
| * At the time C-147 is submitted to the division for a Recycling Containment, a copy shall be provided to the surface owner.                                                                                                                                                                                                                                                                                                                                                                                                                                                                                                                                                                                                                                                                                                                                                                                                                                                                                                                                                                                                                                                                                                                                                                                                                                                                                                                                                                                                                                                                                                                                                                                                                                                                                                                                                                                                                                                                                                                                                                                                   |
| Be advised that approval of this request does not relieve the operator of liability should operations result in pollution of surface water, ground water or the environment. Nor does approval relieve the operator of its responsibility to comply with any other applicable governmental authority's rules, regulations or ordinances.                                                                                                                                                                                                                                                                                                                                                                                                                                                                                                                                                                                                                                                                                                                                                                                                                                                                                                                                                                                                                                                                                                                                                                                                                                                                                                                                                                                                                                                                                                                                                                                                                                                                                                                                                                                       |
| Operator: Oxy USA, Inc. (For multiple operators attach page with information) OGRID #: 16696                                                                                                                                                                                                                                                                                                                                                                                                                                                                                                                                                                                                                                                                                                                                                                                                                                                                                                                                                                                                                                                                                                                                                                                                                                                                                                                                                                                                                                                                                                                                                                                                                                                                                                                                                                                                                                                                                                                                                                                                                                   |
| Address: 1600 Gehrig Drive, Midland TX, 79706                                                                                                                                                                                                                                                                                                                                                                                                                                                                                                                                                                                                                                                                                                                                                                                                                                                                                                                                                                                                                                                                                                                                                                                                                                                                                                                                                                                                                                                                                                                                                                                                                                                                                                                                                                                                                                                                                                                                                                                                                                                                                  |
| Facility or well name (include API# if associated with a well): Turkey Track Recycling Facility and Containments                                                                                                                                                                                                                                                                                                                                                                                                                                                                                                                                                                                                                                                                                                                                                                                                                                                                                                                                                                                                                                                                                                                                                                                                                                                                                                                                                                                                                                                                                                                                                                                                                                                                                                                                                                                                                                                                                                                                                                                                               |
| OCD Permit Number: 2RF-111 (For new facilities the permit number will be assigned by the district office)                                                                                                                                                                                                                                                                                                                                                                                                                                                                                                                                                                                                                                                                                                                                                                                                                                                                                                                                                                                                                                                                                                                                                                                                                                                                                                                                                                                                                                                                                                                                                                                                                                                                                                                                                                                                                                                                                                                                                                                                                      |
| U/L or Qtr/Qtr C Section 8 Township 19S Range 29E County: Eddy                                                                                                                                                                                                                                                                                                                                                                                                                                                                                                                                                                                                                                                                                                                                                                                                                                                                                                                                                                                                                                                                                                                                                                                                                                                                                                                                                                                                                                                                                                                                                                                                                                                                                                                                                                                                                                                                                                                                                                                                                                                                 |
| Surface Owner: ☐ Federal ☑ State ☐ Private ☐ Tribal Trust or Indian Allotment                                                                                                                                                                                                                                                                                                                                                                                                                                                                                                                                                                                                                                                                                                                                                                                                                                                                                                                                                                                                                                                                                                                                                                                                                                                                                                                                                                                                                                                                                                                                                                                                                                                                                                                                                                                                                                                                                                                                                                                                                                                  |
| 2.                                                                                                                                                                                                                                                                                                                                                                                                                                                                                                                                                                                                                                                                                                                                                                                                                                                                                                                                                                                                                                                                                                                                                                                                                                                                                                                                                                                                                                                                                                                                                                                                                                                                                                                                                                                                                                                                                                                                                                                                                                                                                                                             |
| ☑ Recycling Facility:                                                                                                                                                                                                                                                                                                                                                                                                                                                                                                                                                                                                                                                                                                                                                                                                                                                                                                                                                                                                                                                                                                                                                                                                                                                                                                                                                                                                                                                                                                                                                                                                                                                                                                                                                                                                                                                                                                                                                                                                                                                                                                          |
| Location of recycling facility (if applicable): Latitude 32.680043 Longitude -104.097398 NAD83                                                                                                                                                                                                                                                                                                                                                                                                                                                                                                                                                                                                                                                                                                                                                                                                                                                                                                                                                                                                                                                                                                                                                                                                                                                                                                                                                                                                                                                                                                                                                                                                                                                                                                                                                                                                                                                                                                                                                                                                                                 |
| Proposed Use: ✓ Drilling* ✓ Completion* ☐ Production* ☐ Plugging *                                                                                                                                                                                                                                                                                                                                                                                                                                                                                                                                                                                                                                                                                                                                                                                                                                                                                                                                                                                                                                                                                                                                                                                                                                                                                                                                                                                                                                                                                                                                                                                                                                                                                                                                                                                                                                                                                                                                                                                                                                                             |
| *The re-use of produced water may NOT be used until fresh water zones are cased and cemented                                                                                                                                                                                                                                                                                                                                                                                                                                                                                                                                                                                                                                                                                                                                                                                                                                                                                                                                                                                                                                                                                                                                                                                                                                                                                                                                                                                                                                                                                                                                                                                                                                                                                                                                                                                                                                                                                                                                                                                                                                   |
| ☐ Other, requires permit for other uses. Describe use, process, testing, volume of produced water and ensure there will be no adverse impact on                                                                                                                                                                                                                                                                                                                                                                                                                                                                                                                                                                                                                                                                                                                                                                                                                                                                                                                                                                                                                                                                                                                                                                                                                                                                                                                                                                                                                                                                                                                                                                                                                                                                                                                                                                                                                                                                                                                                                                                |
| groundwater or surface water.                                                                                                                                                                                                                                                                                                                                                                                                                                                                                                                                                                                                                                                                                                                                                                                                                                                                                                                                                                                                                                                                                                                                                                                                                                                                                                                                                                                                                                                                                                                                                                                                                                                                                                                                                                                                                                                                                                                                                                                                                                                                                                  |
| ☑ Fluid Storage                                                                                                                                                                                                                                                                                                                                                                                                                                                                                                                                                                                                                                                                                                                                                                                                                                                                                                                                                                                                                                                                                                                                                                                                                                                                                                                                                                                                                                                                                                                                                                                                                                                                                                                                                                                                                                                                                                                                                                                                                                                                                                                |
| ☑ Above ground tanks ☑ Recycling containment ☐ Activity permitted under 19.15.17 NMAC explain type                                                                                                                                                                                                                                                                                                                                                                                                                                                                                                                                                                                                                                                                                                                                                                                                                                                                                                                                                                                                                                                                                                                                                                                                                                                                                                                                                                                                                                                                                                                                                                                                                                                                                                                                                                                                                                                                                                                                                                                                                             |
| Activity permitted under 19.15.36 NMAC explain type: Other explain                                                                                                                                                                                                                                                                                                                                                                                                                                                                                                                                                                                                                                                                                                                                                                                                                                                                                                                                                                                                                                                                                                                                                                                                                                                                                                                                                                                                                                                                                                                                                                                                                                                                                                                                                                                                                                                                                                                                                                                                                                                             |
| ☐ For multiple or additional recycling containments, attach design and location information of each containment                                                                                                                                                                                                                                                                                                                                                                                                                                                                                                                                                                                                                                                                                                                                                                                                                                                                                                                                                                                                                                                                                                                                                                                                                                                                                                                                                                                                                                                                                                                                                                                                                                                                                                                                                                                                                                                                                                                                                                                                                |
| ☐ Closure Report (required within 60 days of closure completion): ☐ Recycling Facility Closure Completion Date:                                                                                                                                                                                                                                                                                                                                                                                                                                                                                                                                                                                                                                                                                                                                                                                                                                                                                                                                                                                                                                                                                                                                                                                                                                                                                                                                                                                                                                                                                                                                                                                                                                                                                                                                                                                                                                                                                                                                                                                                                |
|                                                                                                                                                                                                                                                                                                                                                                                                                                                                                                                                                                                                                                                                                                                                                                                                                                                                                                                                                                                                                                                                                                                                                                                                                                                                                                                                                                                                                                                                                                                                                                                                                                                                                                                                                                                                                                                                                                                                                                                                                                                                                                                                |
| Turkey Track - South Containment (2RF-111)  Recycling Containment:                                                                                                                                                                                                                                                                                                                                                                                                                                                                                                                                                                                                                                                                                                                                                                                                                                                                                                                                                                                                                                                                                                                                                                                                                                                                                                                                                                                                                                                                                                                                                                                                                                                                                                                                                                                                                                                                                                                                                                                                                                                             |
| Annual Extension after initial 5 years (attach summary of monthly leak detection inspections for previous year)                                                                                                                                                                                                                                                                                                                                                                                                                                                                                                                                                                                                                                                                                                                                                                                                                                                                                                                                                                                                                                                                                                                                                                                                                                                                                                                                                                                                                                                                                                                                                                                                                                                                                                                                                                                                                                                                                                                                                                                                                |
| Center of Recycling Containment (if applicable): Latitude 32.677815 Longitude -104.097039 NAD83                                                                                                                                                                                                                                                                                                                                                                                                                                                                                                                                                                                                                                                                                                                                                                                                                                                                                                                                                                                                                                                                                                                                                                                                                                                                                                                                                                                                                                                                                                                                                                                                                                                                                                                                                                                                                                                                                                                                                                                                                                |
| ☐ For multiple or additional recycling containments, attach design and location information of each containment                                                                                                                                                                                                                                                                                                                                                                                                                                                                                                                                                                                                                                                                                                                                                                                                                                                                                                                                                                                                                                                                                                                                                                                                                                                                                                                                                                                                                                                                                                                                                                                                                                                                                                                                                                                                                                                                                                                                                                                                                |
| ☑ Lined ☑ Liner type: Thickness 60mil ☐ LLDPE ☑ HDPE ☐ PVC ☐ Other                                                                                                                                                                                                                                                                                                                                                                                                                                                                                                                                                                                                                                                                                                                                                                                                                                                                                                                                                                                                                                                                                                                                                                                                                                                                                                                                                                                                                                                                                                                                                                                                                                                                                                                                                                                                                                                                                                                                                                                                                                                             |
| ☐ String-Reinforced                                                                                                                                                                                                                                                                                                                                                                                                                                                                                                                                                                                                                                                                                                                                                                                                                                                                                                                                                                                                                                                                                                                                                                                                                                                                                                                                                                                                                                                                                                                                                                                                                                                                                                                                                                                                                                                                                                                                                                                                                                                                                                            |