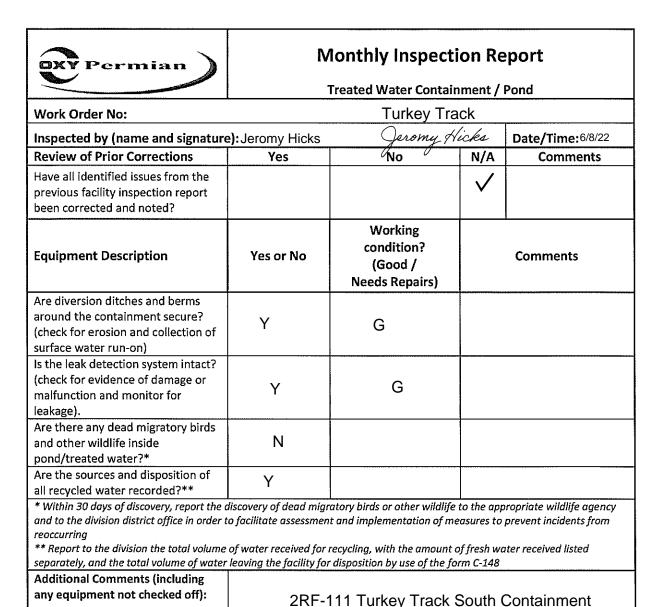

Form C-147 Revised April 3, 2017

| Recycling Facility and/or Recycling Containment                                                                                                                                                                                                                                                                                                                                                                                                                                                                                                                                                                                                                                                                                                                                                                                                                                                                                                                                                                                                                                                                                                                                                                                                                                                                                                                                                                                                                                                                                                                                                                                                                                                                                                                                                                                                                                                                                                                                                                                                                                                                                |
|--------------------------------------------------------------------------------------------------------------------------------------------------------------------------------------------------------------------------------------------------------------------------------------------------------------------------------------------------------------------------------------------------------------------------------------------------------------------------------------------------------------------------------------------------------------------------------------------------------------------------------------------------------------------------------------------------------------------------------------------------------------------------------------------------------------------------------------------------------------------------------------------------------------------------------------------------------------------------------------------------------------------------------------------------------------------------------------------------------------------------------------------------------------------------------------------------------------------------------------------------------------------------------------------------------------------------------------------------------------------------------------------------------------------------------------------------------------------------------------------------------------------------------------------------------------------------------------------------------------------------------------------------------------------------------------------------------------------------------------------------------------------------------------------------------------------------------------------------------------------------------------------------------------------------------------------------------------------------------------------------------------------------------------------------------------------------------------------------------------------------------|
| Type of Facility: ✓ Recycling Facility ✓ Recycling Containment*                                                                                                                                                                                                                                                                                                                                                                                                                                                                                                                                                                                                                                                                                                                                                                                                                                                                                                                                                                                                                                                                                                                                                                                                                                                                                                                                                                                                                                                                                                                                                                                                                                                                                                                                                                                                                                                                                                                                                                                                                                                                |
| _ in the contract of the contr |
| ■ Modification ■ Extension Annual Extension: 5/9/22023-5/9/2024                                                                                                                                                                                                                                                                                                                                                                                                                                                                                                                                                                                                                                                                                                                                                                                                                                                                                                                                                                                                                                                                                                                                                                                                                                                                                                                                                                                                                                                                                                                                                                                                                                                                                                                                                                                                                                                                                                                                                                                                                                                                |
| Closure Other (explain)                                                                                                                                                                                                                                                                                                                                                                                                                                                                                                                                                                                                                                                                                                                                                                                                                                                                                                                                                                                                                                                                                                                                                                                                                                                                                                                                                                                                                                                                                                                                                                                                                                                                                                                                                                                                                                                                                                                                                                                                                                                                                                        |
| * At the time C-147 is submitted to the division for a Recycling Containment, a copy shall be provided to the surface owner.                                                                                                                                                                                                                                                                                                                                                                                                                                                                                                                                                                                                                                                                                                                                                                                                                                                                                                                                                                                                                                                                                                                                                                                                                                                                                                                                                                                                                                                                                                                                                                                                                                                                                                                                                                                                                                                                                                                                                                                                   |
| Be advised that approval of this request does not relieve the operator of liability should operations result in pollution of surface water, ground water or the environment. Nor does approval relieve the operator of its responsibility to comply with any other applicable governmental authority's rules, regulations or ordinances.                                                                                                                                                                                                                                                                                                                                                                                                                                                                                                                                                                                                                                                                                                                                                                                                                                                                                                                                                                                                                                                                                                                                                                                                                                                                                                                                                                                                                                                                                                                                                                                                                                                                                                                                                                                       |
| Operator: Oxy USA, Inc. (For multiple operators attach page with information) OGRID #: 16696                                                                                                                                                                                                                                                                                                                                                                                                                                                                                                                                                                                                                                                                                                                                                                                                                                                                                                                                                                                                                                                                                                                                                                                                                                                                                                                                                                                                                                                                                                                                                                                                                                                                                                                                                                                                                                                                                                                                                                                                                                   |
| Address: 1600 Gehrig Drive, Midland TX, 79706                                                                                                                                                                                                                                                                                                                                                                                                                                                                                                                                                                                                                                                                                                                                                                                                                                                                                                                                                                                                                                                                                                                                                                                                                                                                                                                                                                                                                                                                                                                                                                                                                                                                                                                                                                                                                                                                                                                                                                                                                                                                                  |
| Facility or well name (include API# if associated with a well): Turkey Track Recycling Facility and Containments                                                                                                                                                                                                                                                                                                                                                                                                                                                                                                                                                                                                                                                                                                                                                                                                                                                                                                                                                                                                                                                                                                                                                                                                                                                                                                                                                                                                                                                                                                                                                                                                                                                                                                                                                                                                                                                                                                                                                                                                               |
| OCD Permit Number: 2RF-111 (For new facilities the permit number will be assigned by the district office)                                                                                                                                                                                                                                                                                                                                                                                                                                                                                                                                                                                                                                                                                                                                                                                                                                                                                                                                                                                                                                                                                                                                                                                                                                                                                                                                                                                                                                                                                                                                                                                                                                                                                                                                                                                                                                                                                                                                                                                                                      |
| U/L or Qtr/Qtr C Section 8 Township 19S Range 29E County: Eddy                                                                                                                                                                                                                                                                                                                                                                                                                                                                                                                                                                                                                                                                                                                                                                                                                                                                                                                                                                                                                                                                                                                                                                                                                                                                                                                                                                                                                                                                                                                                                                                                                                                                                                                                                                                                                                                                                                                                                                                                                                                                 |
| Surface Owner: ☐ Federal ☑ State ☐ Private ☐ Tribal Trust or Indian Allotment                                                                                                                                                                                                                                                                                                                                                                                                                                                                                                                                                                                                                                                                                                                                                                                                                                                                                                                                                                                                                                                                                                                                                                                                                                                                                                                                                                                                                                                                                                                                                                                                                                                                                                                                                                                                                                                                                                                                                                                                                                                  |
| 2.                                                                                                                                                                                                                                                                                                                                                                                                                                                                                                                                                                                                                                                                                                                                                                                                                                                                                                                                                                                                                                                                                                                                                                                                                                                                                                                                                                                                                                                                                                                                                                                                                                                                                                                                                                                                                                                                                                                                                                                                                                                                                                                             |
| ☑ Recycling Facility:                                                                                                                                                                                                                                                                                                                                                                                                                                                                                                                                                                                                                                                                                                                                                                                                                                                                                                                                                                                                                                                                                                                                                                                                                                                                                                                                                                                                                                                                                                                                                                                                                                                                                                                                                                                                                                                                                                                                                                                                                                                                                                          |
| Location of recycling facility (if applicable): Latitude 32.680043 Longitude -104.097398 NAD83                                                                                                                                                                                                                                                                                                                                                                                                                                                                                                                                                                                                                                                                                                                                                                                                                                                                                                                                                                                                                                                                                                                                                                                                                                                                                                                                                                                                                                                                                                                                                                                                                                                                                                                                                                                                                                                                                                                                                                                                                                 |
| Proposed Use: ✓ Drilling* ✓ Completion* ☐ Production* ☐ Plugging *                                                                                                                                                                                                                                                                                                                                                                                                                                                                                                                                                                                                                                                                                                                                                                                                                                                                                                                                                                                                                                                                                                                                                                                                                                                                                                                                                                                                                                                                                                                                                                                                                                                                                                                                                                                                                                                                                                                                                                                                                                                             |
| *The re-use of produced water may NOT be used until fresh water zones are cased and cemented                                                                                                                                                                                                                                                                                                                                                                                                                                                                                                                                                                                                                                                                                                                                                                                                                                                                                                                                                                                                                                                                                                                                                                                                                                                                                                                                                                                                                                                                                                                                                                                                                                                                                                                                                                                                                                                                                                                                                                                                                                   |
| ☐ Other, requires permit for other uses. Describe use, process, testing, volume of produced water and ensure there will be no adverse impact on                                                                                                                                                                                                                                                                                                                                                                                                                                                                                                                                                                                                                                                                                                                                                                                                                                                                                                                                                                                                                                                                                                                                                                                                                                                                                                                                                                                                                                                                                                                                                                                                                                                                                                                                                                                                                                                                                                                                                                                |
| groundwater or surface water.                                                                                                                                                                                                                                                                                                                                                                                                                                                                                                                                                                                                                                                                                                                                                                                                                                                                                                                                                                                                                                                                                                                                                                                                                                                                                                                                                                                                                                                                                                                                                                                                                                                                                                                                                                                                                                                                                                                                                                                                                                                                                                  |
| ☑ Fluid Storage                                                                                                                                                                                                                                                                                                                                                                                                                                                                                                                                                                                                                                                                                                                                                                                                                                                                                                                                                                                                                                                                                                                                                                                                                                                                                                                                                                                                                                                                                                                                                                                                                                                                                                                                                                                                                                                                                                                                                                                                                                                                                                                |
| ☑ Above ground tanks ☑ Recycling containment ☐ Activity permitted under 19.15.17 NMAC explain type                                                                                                                                                                                                                                                                                                                                                                                                                                                                                                                                                                                                                                                                                                                                                                                                                                                                                                                                                                                                                                                                                                                                                                                                                                                                                                                                                                                                                                                                                                                                                                                                                                                                                                                                                                                                                                                                                                                                                                                                                             |
| Activity permitted under 19.15.36 NMAC explain type: Other explain                                                                                                                                                                                                                                                                                                                                                                                                                                                                                                                                                                                                                                                                                                                                                                                                                                                                                                                                                                                                                                                                                                                                                                                                                                                                                                                                                                                                                                                                                                                                                                                                                                                                                                                                                                                                                                                                                                                                                                                                                                                             |
| ☐ For multiple or additional recycling containments, attach design and location information of each containment                                                                                                                                                                                                                                                                                                                                                                                                                                                                                                                                                                                                                                                                                                                                                                                                                                                                                                                                                                                                                                                                                                                                                                                                                                                                                                                                                                                                                                                                                                                                                                                                                                                                                                                                                                                                                                                                                                                                                                                                                |
| ☐ Closure Report (required within 60 days of closure completion): ☐ Recycling Facility Closure Completion Date:                                                                                                                                                                                                                                                                                                                                                                                                                                                                                                                                                                                                                                                                                                                                                                                                                                                                                                                                                                                                                                                                                                                                                                                                                                                                                                                                                                                                                                                                                                                                                                                                                                                                                                                                                                                                                                                                                                                                                                                                                |
|                                                                                                                                                                                                                                                                                                                                                                                                                                                                                                                                                                                                                                                                                                                                                                                                                                                                                                                                                                                                                                                                                                                                                                                                                                                                                                                                                                                                                                                                                                                                                                                                                                                                                                                                                                                                                                                                                                                                                                                                                                                                                                                                |
| Turkey Track - South Containment (2RF-111)  Recycling Containment:                                                                                                                                                                                                                                                                                                                                                                                                                                                                                                                                                                                                                                                                                                                                                                                                                                                                                                                                                                                                                                                                                                                                                                                                                                                                                                                                                                                                                                                                                                                                                                                                                                                                                                                                                                                                                                                                                                                                                                                                                                                             |
| Annual Extension after initial 5 years (attach summary of monthly leak detection inspections for previous year)                                                                                                                                                                                                                                                                                                                                                                                                                                                                                                                                                                                                                                                                                                                                                                                                                                                                                                                                                                                                                                                                                                                                                                                                                                                                                                                                                                                                                                                                                                                                                                                                                                                                                                                                                                                                                                                                                                                                                                                                                |
| Center of Recycling Containment (if applicable): Latitude 32.677815 Longitude -104.097039 NAD83                                                                                                                                                                                                                                                                                                                                                                                                                                                                                                                                                                                                                                                                                                                                                                                                                                                                                                                                                                                                                                                                                                                                                                                                                                                                                                                                                                                                                                                                                                                                                                                                                                                                                                                                                                                                                                                                                                                                                                                                                                |
| ☐ For multiple or additional recycling containments, attach design and location information of each containment                                                                                                                                                                                                                                                                                                                                                                                                                                                                                                                                                                                                                                                                                                                                                                                                                                                                                                                                                                                                                                                                                                                                                                                                                                                                                                                                                                                                                                                                                                                                                                                                                                                                                                                                                                                                                                                                                                                                                                                                                |
| ☑ Lined ☑ Liner type: Thickness 60mil ☐ LLDPE ☑ HDPE ☐ PVC ☐ Other                                                                                                                                                                                                                                                                                                                                                                                                                                                                                                                                                                                                                                                                                                                                                                                                                                                                                                                                                                                                                                                                                                                                                                                                                                                                                                                                                                                                                                                                                                                                                                                                                                                                                                                                                                                                                                                                                                                                                                                                                                                             |
| ☐ String-Reinforced                                                                                                                                                                                                                                                                                                                                                                                                                                                                                                                                                                                                                                                                                                                                                                                                                                                                                                                                                                                                                                                                                                                                                                                                                                                                                                                                                                                                                                                                                                                                                                                                                                                                                                                                                                                                                                                                                                                                                                                                                                                                                                            |