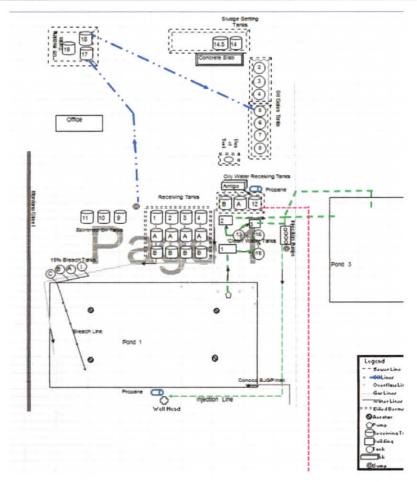

RE: Permit NM-01-0005, Basin Disposal Facility Reporting and Record Keeping, Paragraph 1

Dear Mr. Jones,

Per permit condition 2. D ANNUAL REPORT:

The Owner/Operator shall submit an annual report to the Division's Environmental Bureau by May 17 of each year. The annual report shall include the following information for the preceding calendar year;

- A copy of all inspections forms including facility inspections and inspections conducted of leak detection systems and analytical results of fluid if fluids were detected
- A copy of the annual hydrogen sulfide (H2S) monitoring results for tank batteries in accordance with permit condition 9H and the monitoring results for underground process and wastewater pipeline integrity in accordance with permit condition 6A;
  - A copy of all facility training records iii.
  - A copy of all form C138s for waste generated by the Owner/Operator iv.
  - A copy of all complaint logs and resolutions; and, ν.
  - In addition to reporting releases as specified in the contingency plan of Section 5 of vi. Volume II of the approved Application