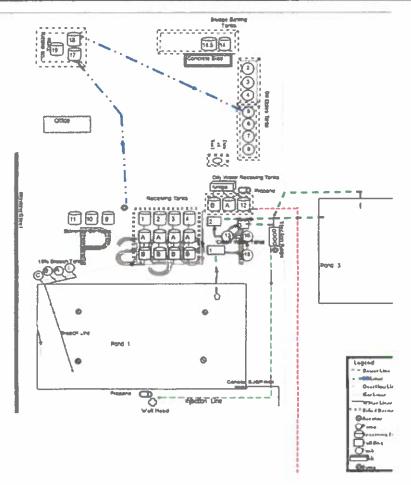

RE: Permit NM-01-0005, Basin Disposal Facility Reporting and Record Keeping, Paragraph 1

Dear Mr. Jones,

Per permit condition 2. D ANNUAL REPORT:

The Owner/Operator shall submit an annual report to the Division's Environmental Bureau by May 17 of each year. The annual report shall include the following information for the preceding calendar year;

- A copy of all inspections forms including facility inspections and inspections conducted of leak detection systems and analytical results of fluid if fluids were detected
- A copy of the annual hydrogen sulfide (H2S) monitoring results for tank batteries in accordance with permit condition 9H and the monitoring results for underground process and wastewater pipeline integrity in accordance with permit condition 6A;
  - A copy of all facility training records iii.
  - A copy of all form C138s for waste generated by the Owner/Operator iv.
  - A copy of all complaint logs and resolutions; and, ν.
  - In addition to reporting releases as specified in the contingency plan of Section 5 of vi. Volume II of the approved Application