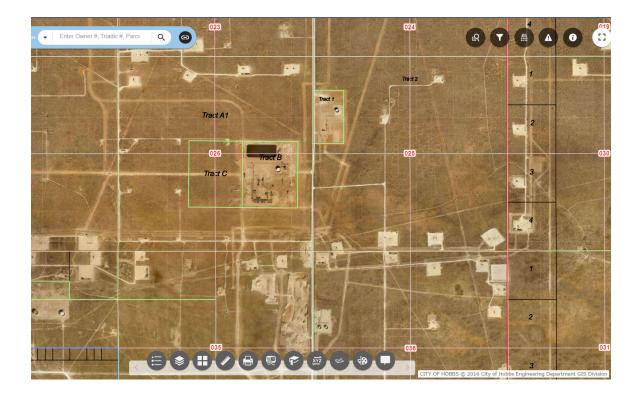

Dado bajo el Sello de la Comisión de Conservación de Petróleo de Nuevo México en Santa Fe. Nuevo México, el 1 de Noviembre de 2023.

> ESTADO DE NUEVO MÉXICO DIVISIÓN DE CONSERVACIÓN DE PETRÓLEO

Tract A1 and Parcel Number: 4000401420005

Owner Name T OVER V RANCH LAND LLLP
Owner Address PO BOX 160 EUNICE, NM 88231

Tracts B and C (Libby Gas Plant)

Owner Name 3 BEAR DELAWARE OPERATING-NM LLC

Owner Address 1200 17TH ST STE 750 DENVER, CO 80202 -5800

Tract 2

Owner Name SKEEN, CURTIS K ET UX

Owner Address 1508 RIVERSIDE DRIVE CARLSBAD, NM 88220

Tract 1

Owner Name ORYX DELAWARE OIL TRANSPORT LLC
Owner Address PO BOX 2629 ADDISON, TX 75001 -2629

Parcel Number: 4000434610001

Owner Name SKEEN, MARTHA W

Owner Address 305E CHAPMAN ROAD, CARLSBAD, NM 88220

Parcel Number: 4000201071015 Owner Name S & S INC

Owner Address PO BOX 1046 EUNICE, NM 88231

| 52                     | U.S. Postal Service <sup>™</sup><br>CERTIFIED MAIL <sup>®</sup> RECEIPT<br>Domestic Mail Only                                                                                                          |                                                                          |  |  |
|------------------------|--------------------------------------------------------------------------------------------------------------------------------------------------------------------------------------------------------|--------------------------------------------------------------------------|--|--|
| 2870 0001 4722 95      | For delivery information, visit our websit  OFFICIAL  Postage  Certified Fee  (Endorsement Required)  Restricted Delivery Fee (Endorsement Required)  Total Postage & Fees                             | \$0.00°<br>US POSTAGE<br>11/3/2023<br>062S1239S454<br>B7113<br>000028002 |  |  |
| 1.07                   | Sent To TOVER V RANCH L  Street & Apt. No., or PO Box No.  City, State, ZiP+4  U.S. Postal Service  CERTIFIED MAIL® REC  Domestic Mail Only                                                            | 8823 )<br>See Reverse for Instructions                                   |  |  |
| 014 2870 0001 4722 952 | For delivery information, visit our website  OFF FOR A  Postage \$  Certified Fee  (Endorsement Required)  Restricted Delivery Fee (Endorsement Required)  Total Postage & Fees \$  Sent To S&S & Coc. | \$0.00 US POSTAGE 11/3/2023 062512395454 87113 000028000                 |  |  |
| 701                    | Street & Apt. No., or PO Box No.  City, State, ZIP+4  Eunice, NM PS Form 3800, July 2014                                                                                                               | 2<br>\$82≥  <br>See Reverse for Instructions                             |  |  |