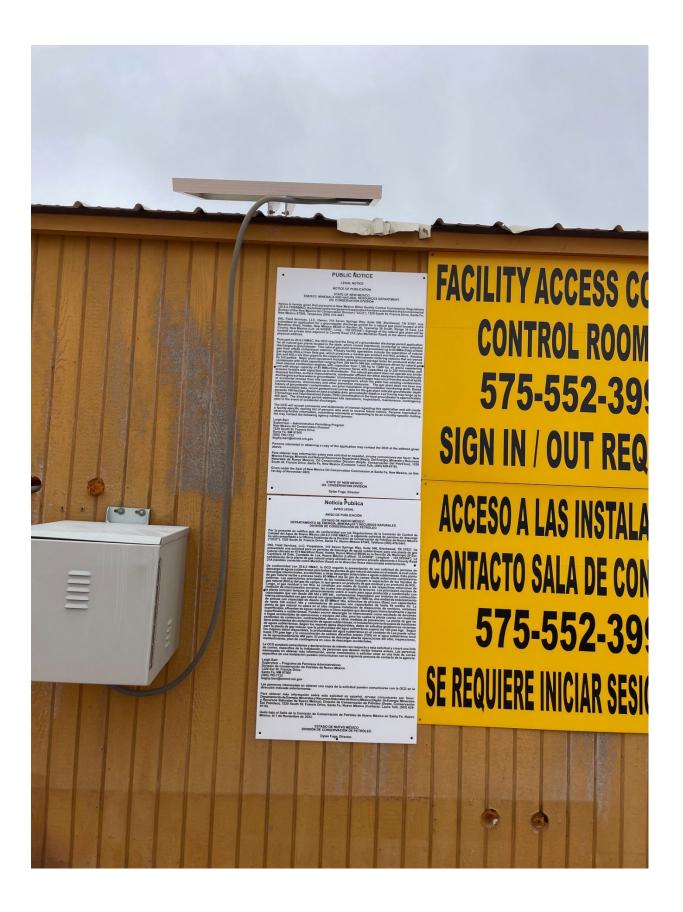

#### LEGAL NOTICE

#### NOTICE OF PUBLICATION

STATE OF NEW MEXICO ENERGY, MINERALS AND NATURAL RESOURCES DEPARTMENT OIL CONSERVATION DIVISION

Notice is hereby given that pursuant to New Mexico Water Quality Control Commission Regulations (20.6.2.3108 NMAC), the following discharge permit application has been submitted to the Environmental Bureau of the New Mexico Oil Conservation Division ("OCD"), 1220 South St. Francis Drive, Santa Fe, New Mexico 87505, Telephone (505) 476-3441.

# LEGAL NOTICE

# NOTICE OF PUBLICATION

STATE OF NEW MEXICO ENERGY, MINERALS AND NATURAL RESOURCES DEPARTMENT OIL CONSERVATION DIVISION

Notice is hereby given that pursuant to New Mexico Water Quality Control Commission Regulations (20.6.2.3108 NMAC), the following discharge permit application has been submitted to the Environmental Bureau of the New Mexico Oil Conservation Division ("OCD"), 1220 South St. Francis Drive, Santa Fe, New Mexico 87505, Telephone (505) 476-3441.