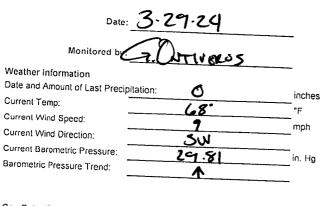

No free liquid, methane, hydrogen sulfide, or carbon monoxide were detected in any of the monitoring wells during the vadose zone monitoring event. No issues were identified relative to inspection parameters for the landfill, leachate and stormwater controls at the surface waste management facility.