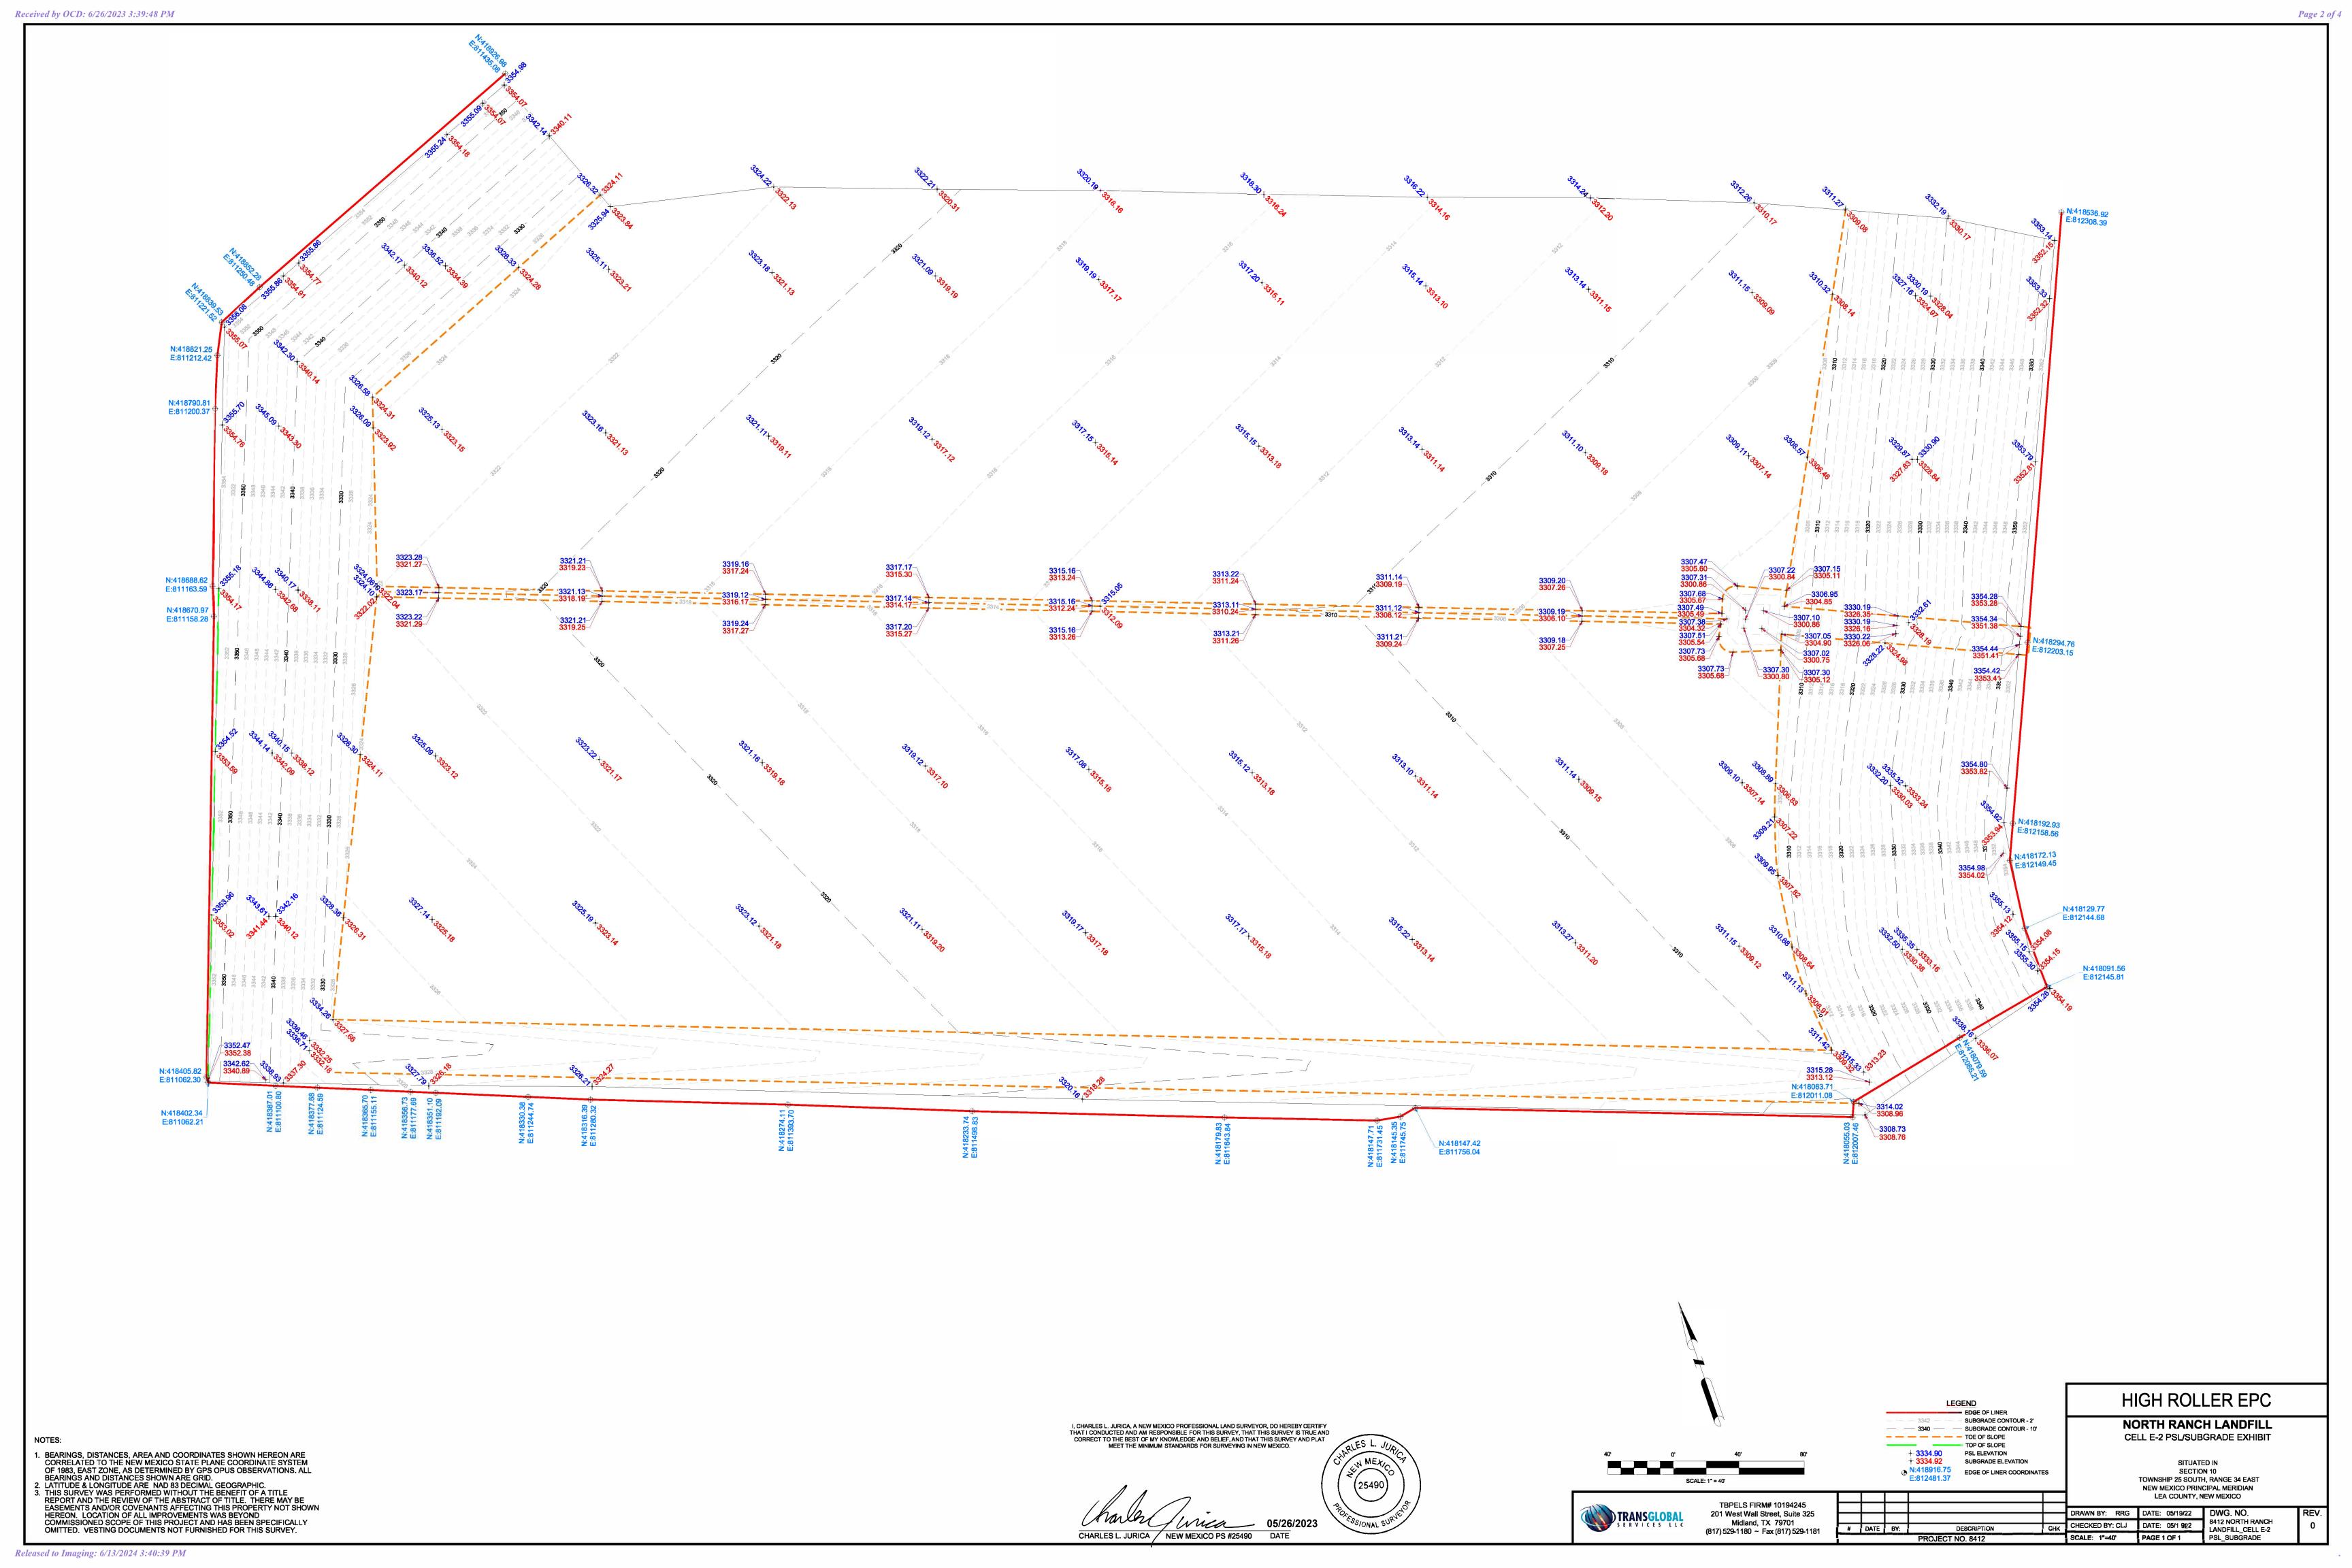

Construction of Cell E-2 was completed on May 8, 2023 and in substantial compliance with the Construction Plans, Technical Specifications, and Construction Quality Assurance Plan. The attached drawing represents the as-built base grading contours/elevations and top of 2-ft thick protective cover layer elevations for Cell E-2 certification grid as surveyed and certified by Charles Jurica, a licensed New Mexico Professional Land Survey for Transglobal Services, LLC.

Enclosures: Transglobal Services LLC, North Ranch Landfill Cell E-2 Subgrade Exhibit

Application Purpose: