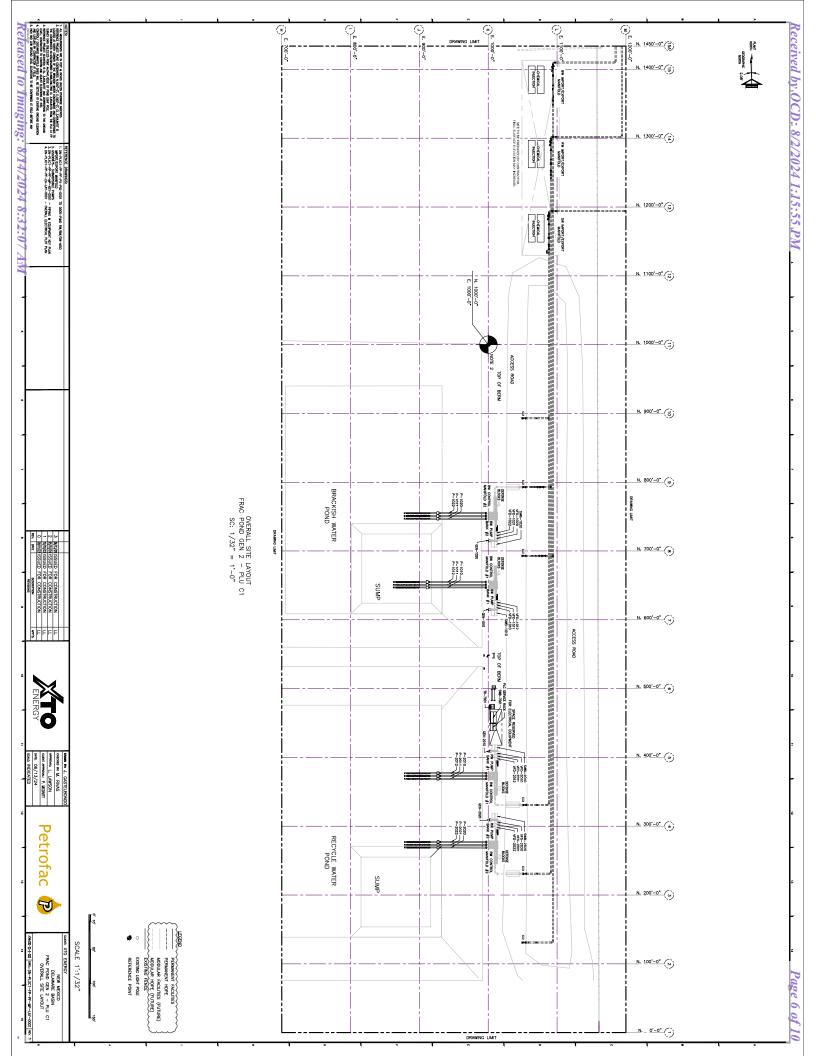

An updated engineered drawing of the frac pond layout can be viewed in drawing "DN-PLXC1-FP-PF-MP-LAY-0001\_3.pdf" (attached).

A process flow diagram can be viewed in "Delaware Frac Pond Process Flow.pdf" (attached).