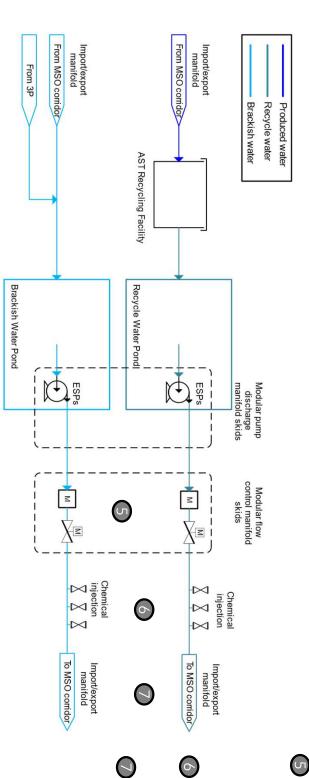

# Delaware Frac Pond Process Flow (2 of 2)

Recycle and brackish water streams continue flow separately through the modular flow control skids. The skids include flow meters to measure pump flow rates, flow control valves to support startup and operations at low flow rates, and pressure transmitters.

- Water streams flow through the chemical injection points where a 3<sup>rd</sup> party injects chemicals for frac support.
- At the import/export manifolds, water flows from the facility into the MSO corridor. The streams can be sent separately or blended. Manifolds include flow meters and SDV's to isolate the facility from the corridor. Flow can also be reversed at the manifold to bring water from the corridor into the facility.