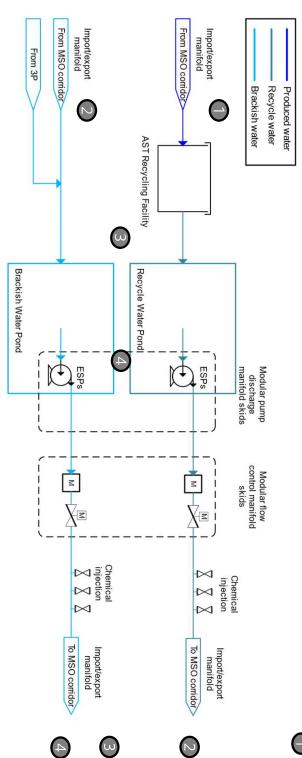

# Delaware Frac Pond Process Flow (1 of 2)

Produced water arrives at the facility from the MSO corridor. Produced water is routed to the AST recycling facility. At the AST facility, produced water is treated through flocculation to become recycle water used for frac.

- Brackish water enters the facility through the import/export manifold connected to the MSO corridor. Brackish water can also be supplemented from 3P transfers.
- Recycle water and brackish water streams are routed to their respective pits.
- Electric submersible pumps remove water from each pond and send flow through the modular discharge skids. VFDs drive the ESPs to ensure pump speeds meet needed flow requirements. The pumps and manifold skids can be disconnected and moved from pond to pond to meet frac needs.