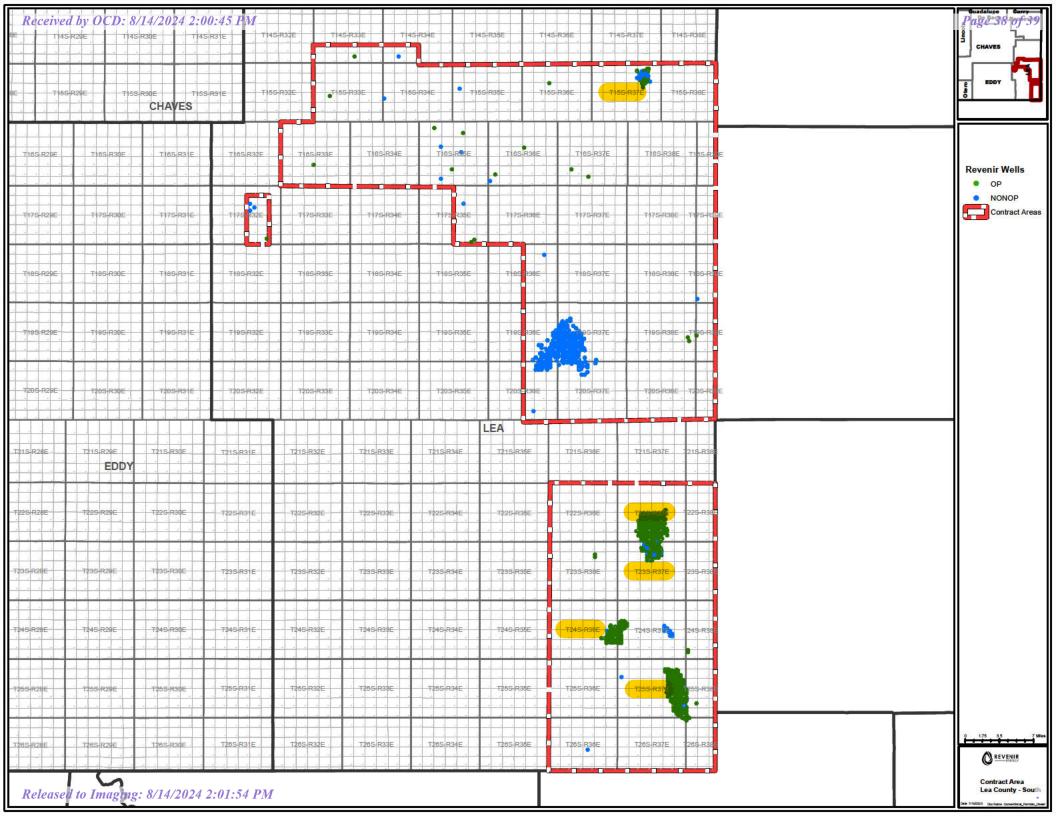

Particular sections of interest for you:

PSA pg 12 - " ... Assignor hereby sells, transfers, conveys, and assigns to Assignee an undivided 100% interest, effective as of the Effective Date... (b) all oil, gas, monitoring, or injection wells and wellbores located within the Contract Area on the Leases and Lands, whether producing, operating, plugged, abandoned, shut-in or temporarily abandoned, including the wells described in Exhibit B (collectively, the "wells"), the pipelines and facilities associated or used in connection with the Wells, and all real property, tangible personal property, equipment, fixtures, improvements, permits, rights-of-way, easements, and other rights to use the surface..."