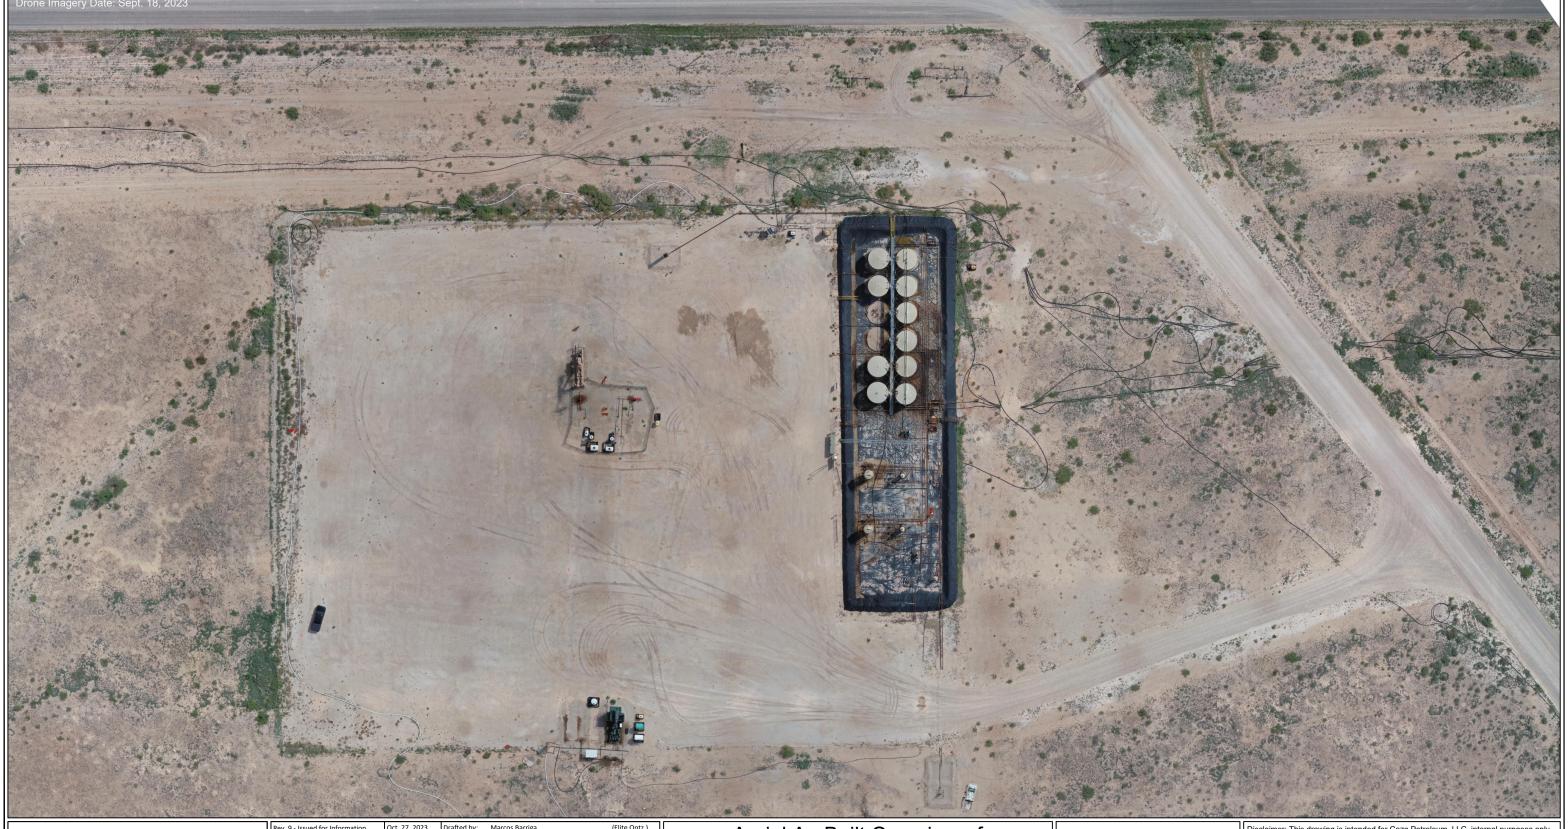

Aerial As-Built Overview of Caza Petroleum, LLC.
Forehand Ranch North 22-21 State Com.
Unit H. Sec. 22-23S-27E Page 1 of 5

Caza Petro.)

Page 1 of 5

Page 1 of 5

(Paper: 11 x 17)

U.S. Feet Scale 1"=70'

| Job. #: 21-EliteC                | Job. #: 21-EliteOptz-0010-Rev11 Page 2 of 5 |                            |               |
|----------------------------------|---------------------------------------------|----------------------------|---------------|
| Preliminary Version 0            |                                             | Approved by:               | (Caza Petro.) |
| Updated Plan                     |                                             | Reviewed by:               | (Elite Optz.) |
| Rev. 11 - Issued for Information | May 2, 2024                                 | Drafted by: Marcos Barriga | (Elite Optz.) |
| Preliminary Version 0            |                                             | Approved by:               | (Caza Petro.) |
| Updated Plan                     |                                             | Reviewed by:               | (Elite Optz.) |
| Rev. 10 - Issued for Information | Feb. 18, 2024                               | Drafted by: Marcos Barriga | (Elite Optz.) |
| Preliminary Version 0            |                                             | Approved by:               | (Caza Petro.) |
| Updated Plan                     |                                             | Reviewed by:               | (Elite Optz.) |
| Rev. 9 - Issued for Information  | Oct. 27, 2023                               | Drafted by: Marcos Barriga | (Elite Optz.) |