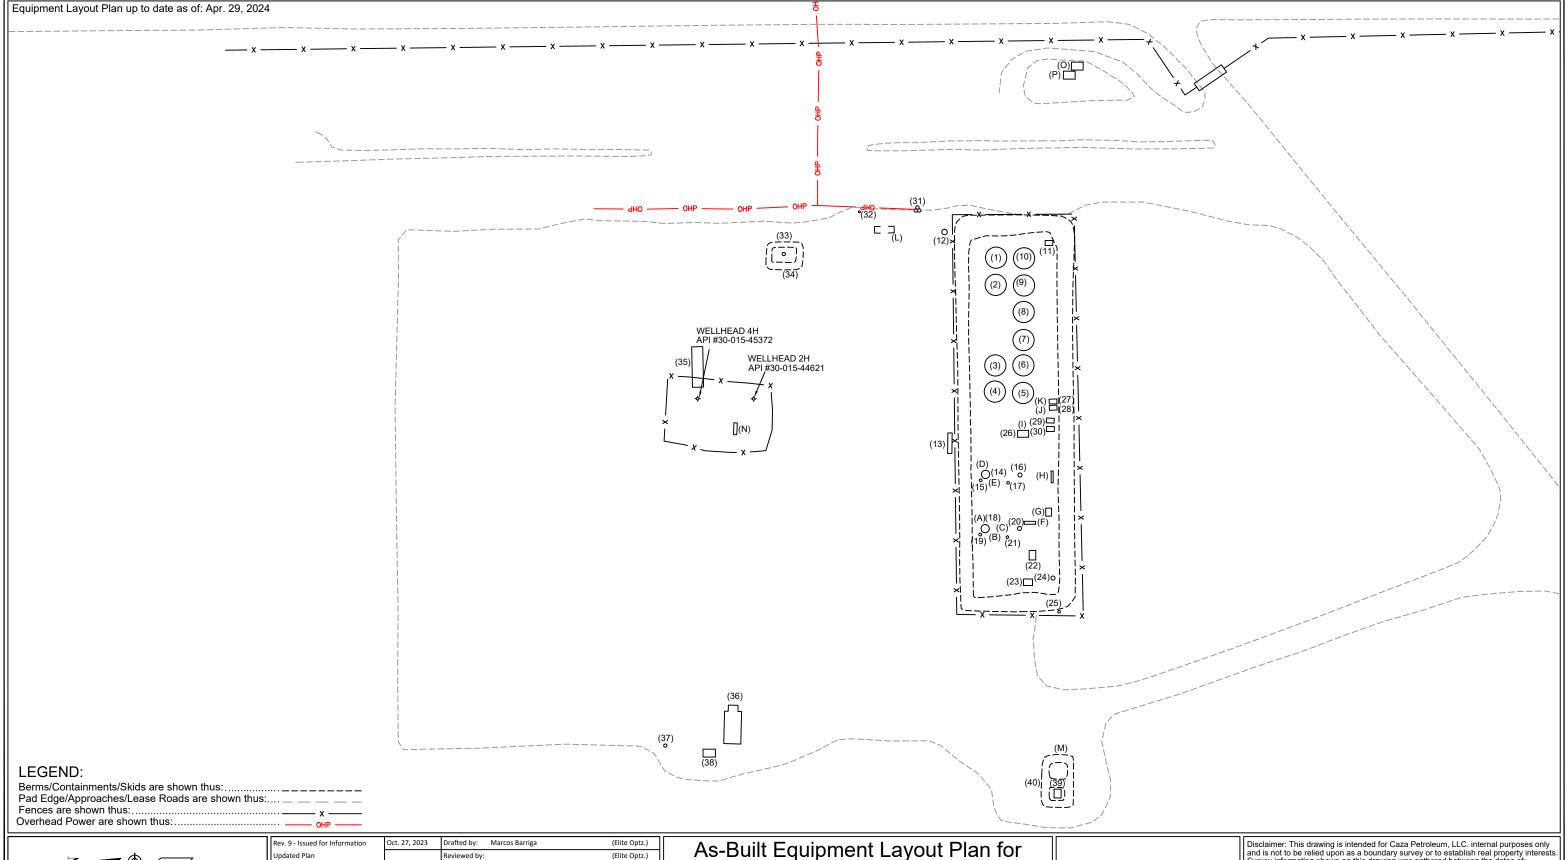

As-Built Equipment Layout Plan for Caza Petroleum, LLC.
Forehand Ranch North 22-21 State Com. Unit H. Sec. 22-23S-27E 1480' FNL & 250' FEL Page 2 of 5 2H (API #30-015-44621) & 4H (API #30-015-45372)

Disclaimer: This drawing is intended for Caza Petroleum, LLC. internal purposes only and is not to be relied upon as a boundary survey or to establish real property interests Survey information shown on this drawing was gathered between the dates of: Jan. 23, 2021 and Apr. 29, 2024.

This drawing is not an official engineering drawing or land survey drawing; this drawing is not to be used for construction.

(Paper: 11 x 17)

| ELP Ref. | Piece                         | Year | Manufacturer                                  | Serial No.                  | Model No.          | Dimensions          | Additional Info.                     | Lat.      | Long.       |
|----------|-------------------------------|------|-----------------------------------------------|-----------------------------|--------------------|---------------------|--------------------------------------|-----------|-------------|
| 1        | Oil Tank                      | 2019 | Fox Tank                                      | 4749                        |                    | 15.5 x 16 - 500 BBL |                                      | 32.293433 | -104.169967 |
| 2        | Oil Tank                      | 2019 | Fox Tank                                      | 4748                        |                    | 15.5 x 16 - 500 BBL |                                      | 32.293435 | -104.170030 |
| 3        | Water Tank                    | 2019 | Fox Tank                                      | 4754                        |                    | 15.5 x 16 - 500 BBL |                                      | 32.293433 | -104.170221 |
| 4        | Water Tank                    | 2019 | Fox Tank                                      | 4757                        |                    | 15.5 x 16 - 500 BBL |                                      | 32.293435 | -104.170284 |
| 5        | Water Tank                    | 2019 | Fox Tank                                      | 4758                        |                    | 15.5 x 16 - 500 BBL |                                      | 32.293377 | -104.170289 |
| 6        | Water Tank                    | 2019 | Fox Tank                                      | 4756                        |                    | 15.5 x 16 - 500 BBL |                                      | 32.293377 | -104.170220 |
| 7        | Oil Tank                      | 2019 | Fox Tank                                      | 4747                        |                    | 15.5 x 16 - 500 BBL |                                      | 32.293377 | -104.170163 |
| 8        | Tank                          | 2019 | Fox Tank                                      | 4746                        |                    | 15.5 x 16 - 500 BBL |                                      | 32.293376 | -104.170096 |
| 9        | Tank                          | 2019 | Fox Tank                                      | 4751                        |                    | 15.5 x 16 - 500 BBL |                                      | 32.293378 | -104.170031 |
| 10       | Tank                          | 2019 | Fox Tank                                      | 4752                        |                    | 15.5 x 16 - 500 BBL |                                      | 32.293379 | -104.169966 |
| 11       | Transfer Pump                 |      | Summit                                        | 02003819-4                  | 2196STO            |                     | 1.5x3-6, 10HP                        | 32.293326 | -104.169929 |
| 12       | Vert. Separator               | 2018 | Edge Manufacturing                            | EMT0126                     |                    | 48 x 10             | 3-PH, WP 125 PSI                     | 32.293534 | -104.169905 |
| 13       | Elec. Panel                   |      |                                               | N/A                         |                    |                     |                                      | 32.293526 | -104.170404 |
| 14       | Vert. Heater Treater          | 2019 | Fox Tank                                      | 61806                       |                    | 6 x 20              | DP 125 PSI, 4H Well                  | 32.293455 | -104.170478 |
| 15       | Fuel Gas Filter               | 2019 | Manchester                                    | 2068205                     |                    |                     | Heater Treater 61806                 | 32.293463 | -104.170498 |
| 16       | Vert. Separator               | 1991 | Smith Industries                              | 91-812                      |                    | 36 x 10             | 3-PH, MAWP 1440 psi @ 130 F          | 32.293385 | -104.170479 |
| 17       | Fuel Pot                      |      |                                               |                             |                    |                     | Vert. Separator 91-812               | 32.293409 | -104.170499 |
| 18       | Vert. Heater Treater          | 2019 | Fox Tank                                      | 61801                       |                    | 6 x 20              |                                      | 32.293455 | -104.170607 |
| 19       | Fuel Gas Filter               | 2019 | Manchester                                    | 2068261                     |                    |                     | Heater Treater 61801                 | 32.293464 | -104.170624 |
| 20       | Vert. Separator               | 1996 | Challenger Tank                               | 8985 02 03                  |                    | 36 x 10             | MAWP 1440 psi @ 100 F, 2-PH, 4H Well | 32.293386 | -104.170605 |
| 21       | Fuel Pot                      |      |                                               |                             |                    |                     | Vert. Separator 8985 02 03           | 32.293412 | -104.170627 |
| 22       | VRU                           |      | Platinum                                      | 1153                        |                    |                     |                                      | 32.293360 | -104.170669 |
| 23       | Inlet Header                  |      |                                               | N/A                         |                    |                     |                                      | 32.293367 | -104.170735 |
| 24       | Vert. Separator               | 2019 | Fox Tank                                      | 1128                        |                    | 30 x 10             | 2-PH, DP 125 PSI                     | 32.293319 | -104.170722 |
| 25       | Fuel Pot                      |      |                                               | N/A                         |                    |                     |                                      | 32.293309 | -104.170805 |
| 26       | VRU                           |      | Platinum                                      | Skid #1068                  |                    |                     |                                      | 32.293377 | -104.170381 |
| 27       | Transfer Pump                 | 2019 | Knighten Industries                           | 124467                      |                    |                     | 1.5x3-6, 10HP                        | 32.293318 | -104.170307 |
| 28       | Transfer Pump                 | 2018 | Knighten Industries                           | 108269                      |                    |                     | 1x1.5-6, 10HP                        | 32.293317 | -104.170322 |
| 29       | Recycle Pump                  |      | Knighten Industries                           | No Tag                      |                    |                     | 1.5HP                                | 32.293325 | -104.170350 |
| 30       | Recycle Pump                  |      | Knighten Industries                           | No Tag                      |                    |                     | 1.5HP                                | 32.293324 | -104.170371 |
| 31       | Transformer & Meter           |      |                                               | Meter #118012716            |                    |                     | (3) 37.5 kVa                         | 32.293590 | -104.169853 |
| 32       | Fuel Pot                      |      |                                               |                             |                    |                     |                                      | 32.293706 | -104.169858 |
| 33       | Combustor                     |      | Bellgas                                       | N/A                         |                    |                     |                                      | 32.293871 | -104.169956 |
| 34       | Combustor Ignition Controller |      | Ignition Management System / Platinum Control | 2019050100048               | Edge-600           |                     |                                      | 32.293849 | -104.170001 |
| 35       | Pumping Unit                  |      | PID Energy                                    | 13487-01                    | Model C912-365-168 |                     | Forehand Ranch North 4H              | 32.294028 | -104.170202 |
| 36       | Gas Lift Compressor           |      | Harsco Industrial                             | 1956                        | 93AEH              |                     | Job# 18066441, Customer# 990010006   | 32.293962 | -104.171072 |
| 37       | Vert. Separator               | 2019 | Fox Tank                                      | 1126                        |                    | 30 x 10             | 2-PH, DP 125 PSI                     | 32.294097 | -104.171117 |
| 38       | Elec. Panel                   |      |                                               | N/A                         |                    |                     |                                      | 32.294010 | -104.171133 |
| 39       | Flare - HP                    |      |                                               | Not Available               |                    |                     |                                      | 32.293311 | -104.171230 |
| 40       | Flare Control                 | 2019 | Ignition Management System / Tornado          | 20199050100029/120306/14773 | TEIS-SLC/110-220   |                     |                                      | 32.293347 | -104.171209 |
|          |                               | •    |                                               | -                           |                    | -                   | •                                    | •         | -           |