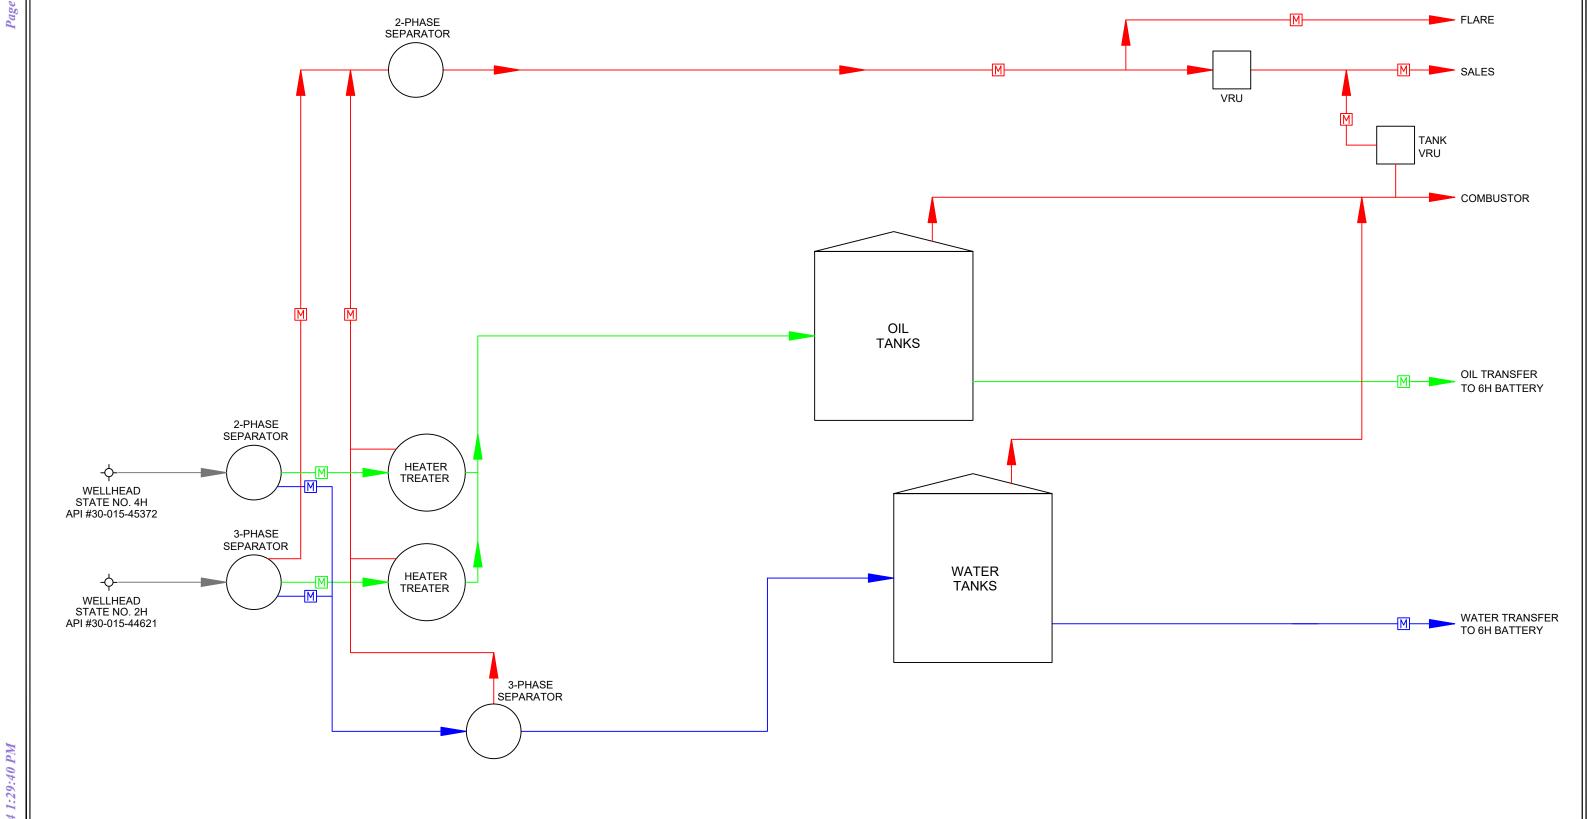

As-Built Process Flow Diagram for Caza Petroleum, LLC.
Forehand Ranch North 22-21 State Com. Unit H. Sec. 22-23S-27E 1480' FNL & 250' FEL 2H (API #30-015-44621) & 4H (API #30-015-45372)

Disclaimer: This drawing is intended for Caza Petroleum, LLC. internal purposes only and is not to be relied upon as a boundary survey or to establish real property interests. Survey information shown on this drawing was gathered between the dates of: Jan. 23, 2021 and Apr. 29, 2024.

Caza Petroleum, LLC. is to verify the accuracy of all information as presented on this drawing. Elite Optimization, LP. is not responsible for design by engineer of records, erection or operation of any facilities represented by this drawing. This drawing is not an official engineering drawing or land survey drawing; this drawing is not to be used for construction.