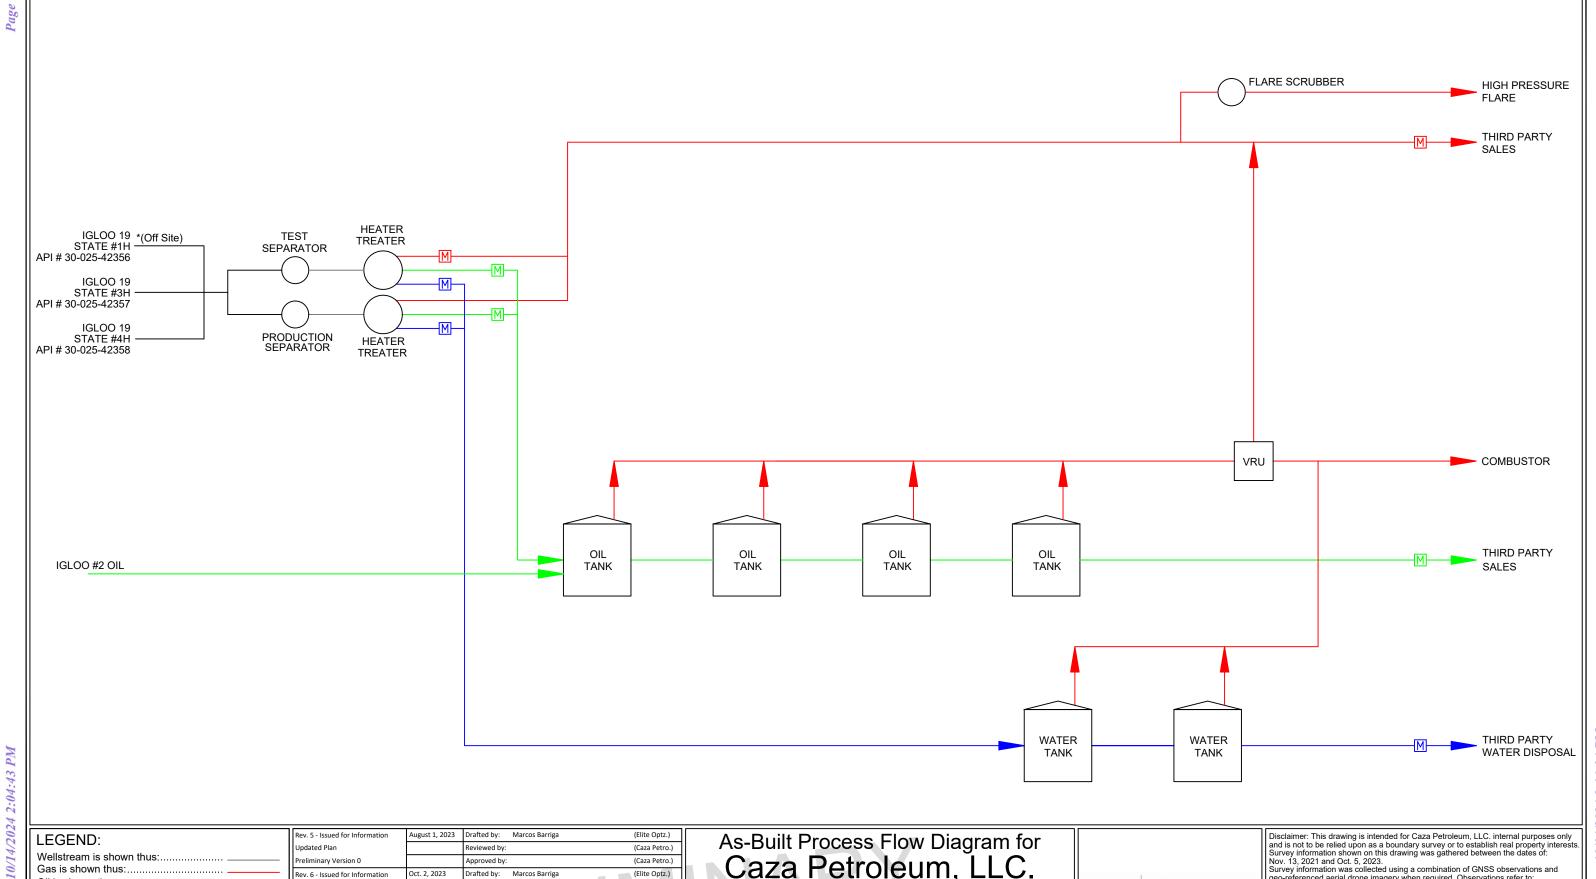

As-Built Process Flow Diagram for Caza Petroleum, LLC. Igloo 19 State 1H, 3H & 4H **Tank Battery** 

Unit O, Sec. 19, T20S, R35E 1H (API #30-025-42356), 3H (API #30-025-42357) & 4H (API #30-025-42358)

and is not to be relied upon as a boundary survey or to establish real property interests. Survey information shown on this drawing was gathered between the dates of: Nov. 13, 2021 and Oct. 5, 2023. Survey information was collected using a combination of GNSS observations and

This drawing is not an official engineering drawing or land survey drawing; this drawing is not to be used for construction.

(Paper: 11 x 17)

Reviewed by: (Caza Petro.) Wellstream is shown thus Approved by: (Caza Petro.) Gas is shown thus: Rev. 6 - Issued for Information Drafted by: Marcos Barriga (Elite Optz.) Oil is shown thus:. Jpdated Plan (Caza Petro.) Reviewed by: Water is shown thus:. (Caza Petro.) Oil & Water / Bad Oil is shown thus: Oct. 12, 2023 Drafted by: Marcos Barriga (Elite Optz.) Gas Meter is shown thus: Reviewed by: (Flite Optz.) Oil Meter is shown thus:. (Caza Petro.) Water Meter is shown thus: Job. #: 21-EliteOptz-0042-Rev7 Page 5 of 5