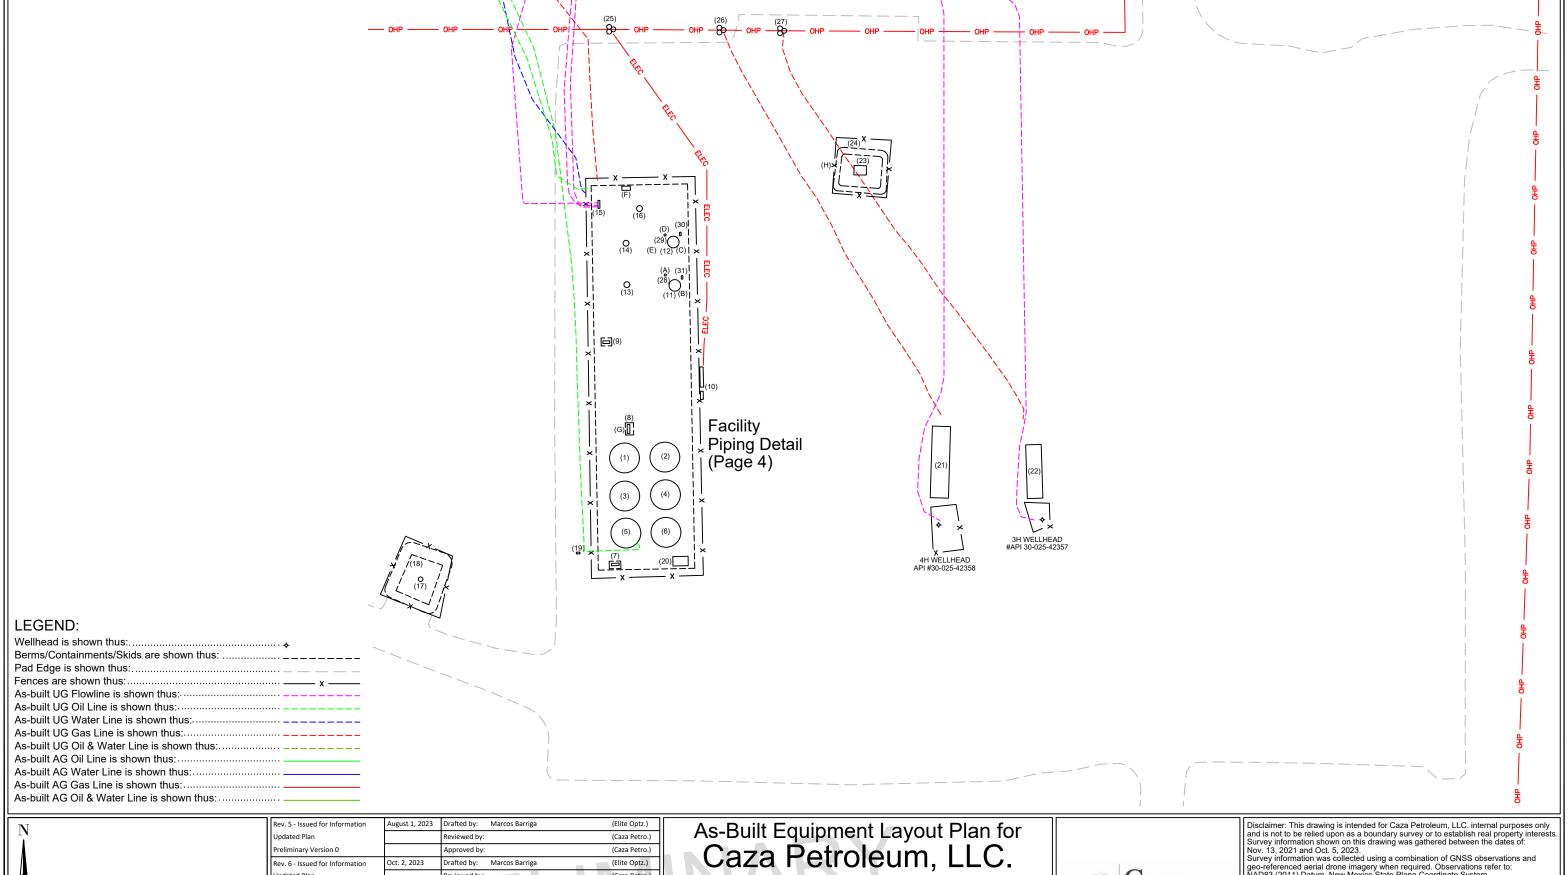

(Paper: 11 x 17)

Received by OCD: 10/14/2024 2:04:43 PM

U.S. Feet Scale 1"=20'

| Rev. 5 - Issued for Information            | August 1, 2023 | Drafted by: Marcos Barriga | (Elite Optz.) | As-Built Piping Detail for                                              |
|--------------------------------------------|----------------|----------------------------|---------------|-------------------------------------------------------------------------|
| Updated Plan                               |                | Reviewed by:               | (Caza Petro.) |                                                                         |
| Preliminary Version 0                      |                | Approved by:               | (Caza Petro.) | Coza Potroloum IIC                                                      |
| Rev. 6 - Issued for Information            | Oct. 2, 2023   | Drafted by: Marcos Barriga | (Elite Optz.) | Caza Petroleum, LLC.                                                    |
| Updated Plan                               |                | Reviewed by:               | (Caza Petro.) |                                                                         |
| Preliminary Version 0                      |                | Approved by:               | (Caza Petro.) | Igloo 19 State 1H, 3H & 4H                                              |
| Rev. 7 - Issued for Information            | Oct. 12, 2023  | Drafted by: Marcos Barriga | (Elite Optz.) | Tank Battery                                                            |
| Updated Plan                               |                | Reviewed by:               | (Elite Optz.) | J                                                                       |
| Preliminary Version 0                      |                | Approved by:               | (Caza Petro.) | Unit O, Sec. 19, T20S, R35E                                             |
| Job. #: 21-EliteOptz-0042-Rev7 Page 4 of 5 |                |                            | Page 4 of 5   | 1H (API #30-025-42356), 3H (API #30-025-42357) & 4H (API #30-025-42358) |

This drawing is not an official engineering drawing or land survey drawing; this drawing is not to be used for construction.

(Paper: 11 x 17)

Reviewed by: (Caza Petro.) Wellstream is shown thus Approved by: (Caza Petro.) Gas is shown thus: Rev. 6 - Issued for Information Drafted by: Marcos Barriga (Elite Optz.) Oil is shown thus:. Jpdated Plan (Caza Petro.) Reviewed by: Water is shown thus:. (Caza Petro.) Oil & Water / Bad Oil is shown thus: Oct. 12, 2023 Drafted by: Marcos Barriga (Elite Optz.) Gas Meter is shown thus: Reviewed by: (Flite Optz.) Oil Meter is shown thus:. (Caza Petro.) Water Meter is shown thus: Job. #: 21-EliteOptz-0042-Rev7 Page 5 of 5

As-Built Process Flow Diagram for Caza Petroleum, LLC. Igloo 19 State 1H, 3H & 4H **Tank Battery** 

Unit O, Sec. 19, T20S, R35E 1H (API #30-025-42356), 3H (API #30-025-42357) & 4H (API #30-025-42358)

and is not to be relied upon as a boundary survey or to establish real property interests. Survey information shown on this drawing was gathered between the dates of: Nov. 13, 2021 and Oct. 5, 2023. Survey information was collected using a combination of GNSS observations and