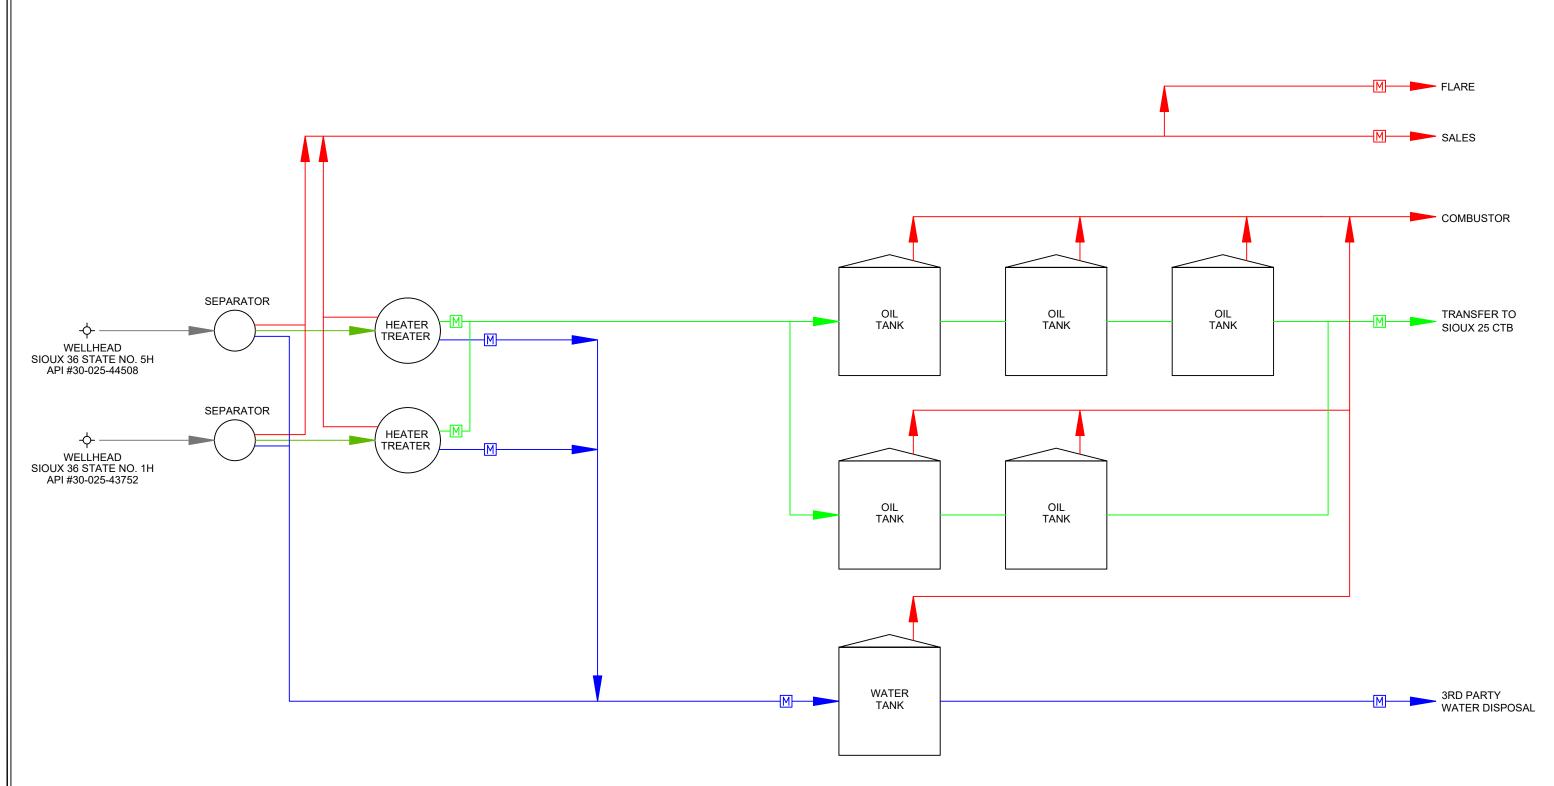

Sept. 27, 2023 Drafted by: Marcos Barriga (Elite Optz.) Rev. 5 - Issued for Information Reviewed by: (Elite Optz.) Approved by: (Caza Petro.) Rev. 6 - Issued for Information Drafted by: Marcos Barriga (Elite Optz.) Jpdated Plan (Elite Optz.) (Caza Petro.) Rev. 7 - Issued for Informati lov. 6. 2023 Drafted by: Marcos Barriga (Elite Optz.) (Elite Optz.) Reviewed by: (Caza Petro.)

Page 4 of 4

As-Built Process Flow Diagram for Caza Petroleum, LLC. Sioux 36 State 1H & 5H Tank Battery Unit D. Sec. 36, T25S, R35E 1H (API #30-025-43752) & 5H (API #30-025-44508)

Disclaimer: This drawing is intended for Caza Petroleum, LLC. internal purposes only and is not to be relied upon as a boundary survey or to establish real property interests. Survey information shown on this drawing was gathered between the dates of: Feb. 17, 2021 and Nov. 1, 2023.

Survey information was collected using a combination of GNSS observations and

Survey information was collected using a combination of GNSS observations and geo-referenced aerial drone imagery when required. Observations refer to: NAD83 (2011) Datum, New Mexico State Plane Coordinate System, East Zone (3001), US Survey Feet, CSF=0.99990909

This drawing includes additional information that was collected from various sources including first hand observations, walk-through photos when applicable and third party information as well as information provided by Caza Petroleum, LLC.

Caza Petroleum, LLC. is to verify the accuracy of all information as presented on this drawing. Elite Optimization, LP. is not responsible for design by engineer of records, erection or operation of any facilities represented by this drawing. This drawing is not an official engineering drawing or land survey drawing; this drawing is not to be used for construction.

(Paper: 11 x 17)

10/14/2024 2:22:42 PM

District I
1625 N. French Dr., Hobbs, NM 88240
Phone: (575) 393-6161 Fax: (575) 393-0720

District II 811 S. First St., Artesia, NM 88210 Phone:(575) 748-1283 Fax:(575) 748-9720