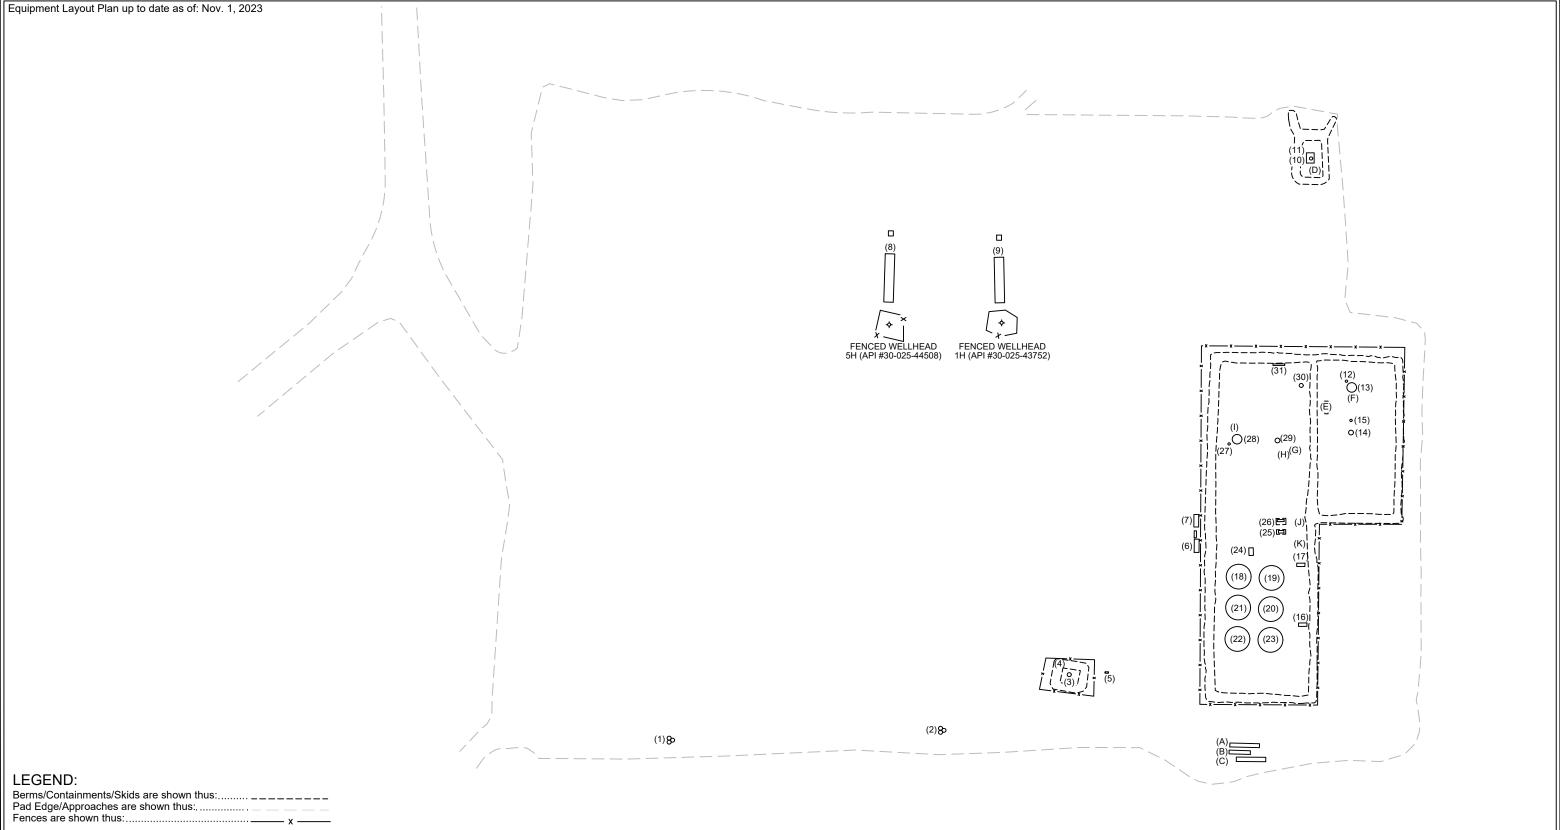

As-Built Equipment Layout Plan for Caza Petroleum, LLC. Sioux 36 State 1H & 5H Tank Battery Unit D. Sec. 36, T25S, R35E Page 2 of 4 1H (API #30-025-43752) & 5H (API #30-025-44508)

Disclaimer: This drawing is intended for Caza Petroleum, LLC. internal purposes only and is not to be relied upon as a boundary survey or to establish real property interests Survey information shown on this drawing was gathered between the dates of: Feb. 17, 2021 and Nov. 1, 2023.

Survey information was collected using a combination of GNSS observations and

Survey information was collected using a combination of GNSS observations and geo-referenced aerial drone imagery when required. Observations refer to: NAD83 (2011) Datum, New Mexico State Plane Coordinate System, East Zone (3001), US Survey Feet, CSF=0.99990909
This drawing includes additional information that was collected from various sources including first hand observations, walk-through photos when applicable and third party information as well as information provided by Caza Petroleum, LLC.

Caza Petroleum, LLC. is to verify the accuracy of all information as presented on this drawing. Elite Optimization, LP. is not responsible for design by engineer of records, erection or operation of any facilities represented by this drawing.

This drawing is not an official engineering drawing or land survey drawing; this drawing is not to be used for construction.

(Paper: 11 x 17)

Ref.

Piece

Year

Manufacturer

Lat.

Long.

| 1  | Transformer (No Meter) |      |                                               |               |                              |                     | (3) 37.5 kVa                  | -103.329133 | 32.093246 |
|----|------------------------|------|-----------------------------------------------|---------------|------------------------------|---------------------|-------------------------------|-------------|-----------|
| 2  | Transformer (No Meter) |      |                                               | No Meter      |                              |                     | (3) 75 kVA                    | -103.328506 | 32.093196 |
| 3  | Combustor              |      |                                               | N/A           |                              |                     |                               | -103.328327 | 32.093355 |
| 4  | Flare Control          |      | Ignition Management System / Platinum Control | 2019042200055 | Edge-600                     |                     |                               | -103.328340 | 32.093368 |
| 5  | Jatco Pot              |      | Jatco Inc.                                    | N/A           | J-5000CX                     |                     |                               | -103.328248 | 32.093354 |
| 6  | Elec. Panel            |      |                                               |               |                              |                     | South Panel                   | -103.328069 | 32.093573 |
| 7  | Elec. Panel            |      |                                               |               |                              |                     | North Panel                   | -103.328068 | 32.093618 |
| 8  | Pumping Unit           | 2019 | Artificial Lift Machinery                     | SLS19-1079    | C12000-305-240TH             |                     |                               | -103.328678 | 32.094037 |
| 9  | Pumping Unit           | 2017 | Precision Transmissions                       | AT17-0231     | C9120-365-192TH              |                     |                               | -103.328458 | 32.094031 |
| 10 | Flare - HP             |      | Wenco Energy Corp.                            | 0218-86       | 700-TIL-603-D-31C            |                     |                               | -103.327831 | 32.094238 |
| 11 | Flare Control          |      | Ignition Management System / Platinum Control | 2019082600020 | Edge-600                     |                     |                               | -103.327852 | 32.094267 |
| 12 | Fuel Pot               |      |                                               |               |                              |                     | Heater Treater EMT-1245       | -103.327756 | 32.093862 |
| 13 | Vert. Heater Treater   | 2016 | Edge Manufacturing                            | EMT-1245      |                              | 6 x 20              | WP 125 psi, 5H Well           | -103.327752 | 32.093843 |
| 14 | Vert. Separator        | 2023 | Pessco                                        | 2516          |                              | 6 x 10              | WP 250 TP 325                 | -103.327754 | 32.093766 |
| 15 | Fuel Pot               |      |                                               |               |                              |                     | Scrubber 02516                | -103.327754 | 32.093786 |
| 16 | Pump - Recycle         |      |                                               | No Tag.       |                              |                     | 1.5HP                         | -103.327862 | 32.093437 |
| 17 | Pump - Transfer        |      | Centripump                                    | 170235321     | MTX                          |                     | 1.5x3-10, 40HP                | -103.327858 | 32.093539 |
| 18 | Tank                   | 2017 | Azteca Fabrication                            | CA1869        |                              | 15.5 x 16 - 500 BBL |                               | -103.327982 | 32.093522 |
| 19 | Tank                   | 2017 | Azteca Fabrication                            | CA1868        |                              | 15.5 x 16 - 500 BBL |                               | -103.327915 | 32.093519 |
| 20 | Tank                   | 2017 | Azteca Fabrication                            | CA1872        |                              | 15.5 x 16 - 500 BBL |                               | -103.327922 | 32.093466 |
| 21 | Tank                   | 2017 | Azteca Fabrication                            | CA1871        |                              | 15.5 x 16 - 500 BBL |                               | -103.327987 | 32.093469 |
| 22 | Tank                   | 2017 | Azteca Fabrication                            | CA1873        |                              | 15.5 x 16 - 500 BBL |                               | -103.327986 | 32.093414 |
| 23 | Tank                   | 2017 | Azteca Fabrication                            | CA1870        |                              | 15.5 x 16 - 500 BBL |                               | -103.327922 | 32.093409 |
| 24 | Oxygen Tank            |      |                                               | N/A           |                              |                     |                               | -103.327959 | 32.093561 |
| 25 | Recycle Pump           |      | Gorman-Rupp                                   | 1654277       | GMS 1/2GH3-B /S2             |                     | 1.5 HP                        | -103.327895 | 32.093597 |
| 26 | Pump - Transfer        |      | Summit                                        | 02003819-1    | 2196 STO                     |                     | 1x3-6                         | -103.327896 | 32.093614 |
| 27 | Fuel Pot               |      |                                               |               |                              |                     | Heater Treater CA1875         | -103.328001 | 32.093745 |
| 28 | Vert. Heater Treater   | 2017 | Azteca Fabrication                            | CA1875        |                              |                     | MAWP 125 psi @ 120 F, 1H Well | -103.327985 | 32.093756 |
| 29 | Vert. Separator        | 2023 | Pessco                                        | 2515          |                              | 30 x 10             | WP 250, TP 325                | -103.327903 | 32.093754 |
| 30 | Scrubber               | 2007 | Permian Tank                                  | 26368         |                              | 30 x 10             | WP 125 psi, 2PH               | -103.327856 | 32.093848 |
| 31 | Inlet Header           |      |                                               | N/A           |                              |                     |                               | -103.327898 | 32.093881 |
| Α  | Meter - Gas            |      | Daniel                                        | 160000115     |                              |                     | ABB T173894190                | -103.327973 | 32.093231 |
| В  | Meter - Gas            |      | Daniel                                        | 150085706     |                              |                     | ABB T173995299                | -103.327981 | 32.093218 |
| С  | Meter - Gas            |      | Daniel                                        | 160141964     |                              |                     | ABB T194288663                | -103.327972 | 32.093205 |
| D  | Meter - Flare          |      | Turbines Inc.                                 | Not Available |                              |                     | Decommissioned (top missing)  | -103.327834 | 32.094209 |
| E  | Meter - Gas            |      | Precision Solo Flow                           | SF19615       | Precision 14.3               |                     | ABB T180609895                | -103.327797 | 32.093812 |
| F  | Meter - Oil            |      | Micromotion                                   | 3439558       |                              |                     |                               | -103.327740 | 32.093830 |
| G  | Meter - Water          |      | Rosemount                                     | 14921618      | 8750WDMT2M1FTSA020CA1/Z5M4G1 |                     |                               | -103.327867 | 32.093737 |
| Н  | Meter - Water          |      | NuFlo                                         | 12184365005   |                              |                     |                               | -103.327884 | 32.093729 |
| I  | Meter - Oil            |      | Endress + Hauser                              | TA0C1716000   |                              |                     | Heater Treater CA1875         | -103.327987 | 32.093767 |
| J  | Meter - Oil            | 2018 | Yokogawa                                      | S5U509521 821 | AXR100C                      |                     |                               | -103.327866 | 32.093615 |
| K  | Meter - Water          |      | Rosemount                                     | 12175116      | 8732EMT2M1N5DA1M4            |                     |                               | -103.327866 | 32.093568 |

Model No.

Dimensions

Additional Info.

Serial No.

| Rev. 5 - Issued for Information | Sept. 27, 2023 | Drafted by: Marcos Barriga | (Elite Optz.) |
|---------------------------------|----------------|----------------------------|---------------|
| Updated Plan                    |                | Reviewed by:               | (Elite Optz.) |
| Preliminary Version 0           |                | Approved by:               | (Caza Petro.) |
| Rev. 6 - Issued for Information | Oct. 11, 2023  | Drafted by: Marcos Barriga | (Elite Optz.) |
| Updated Plan                    |                | Reviewed by:               | (Elite Optz.) |
| Preliminary Version 0           |                | Approved by:               | (Caza Petro.) |
| Rev. 7 - Issued for Information | Nov. 6, 2023   | Drafted by: Marcos Barriga | (Elite Optz.) |
| Updated Plan                    |                | Reviewed by:               | (Elite Optz.) |
| Preliminary Version 0           |                | Approved by:               | (Caza Petro.) |

Job. #: 21-EliteOptz-0031-Rev7

As-Built Equipment & Meter List for Caza Petroleum, LLC.
Sioux 36 State 1H & 5H
Tank Battery
Unit D. Sec. 36, T25S, R35E 1H (API #30-025-43752) & 5H (API #30-025-44508)

Disclaimer: This drawing is intended for Caza Petroleum, LLC. internal purposes only and is not to be relied upon as a boundary survey or to establish real property interests. Survey information shown on this drawing was gathered between the dates of: Feb. 17, 2021 and Nov. 1, 2023.

Survey information was collected using a combination of GNSS observations and geo-referenced aerial drone imagery when required. Observations refer to: NAD83 (2011) Datum, New Mexico State Plane Coordinate System, East Zone (3001), US Survey Feet, CSF=0,9999090 This drawing includes additional information that was collected from various sources including first hand observations, walk-through photos when applicable and third party information as well as information provided by Caza Petroleum, LLC.

This drawing is not an official engineering drawing or land survey drawing; this drawing is not to be used for construction.

(Paper: 11 x 17)

eived by OCD: 10/14/2024 2:22:42 PM

LEGEND: Wellstream is shown thu Gas is shown thus: Oil is shown thus: Water is shown thus:. Oil & Water / Bad Oil is shown thus: Gas Meter is shown thus: Oil Meter is shown thus: Water Meter is shown thus: Job. #: 21-EliteOptz-0031-Rev7