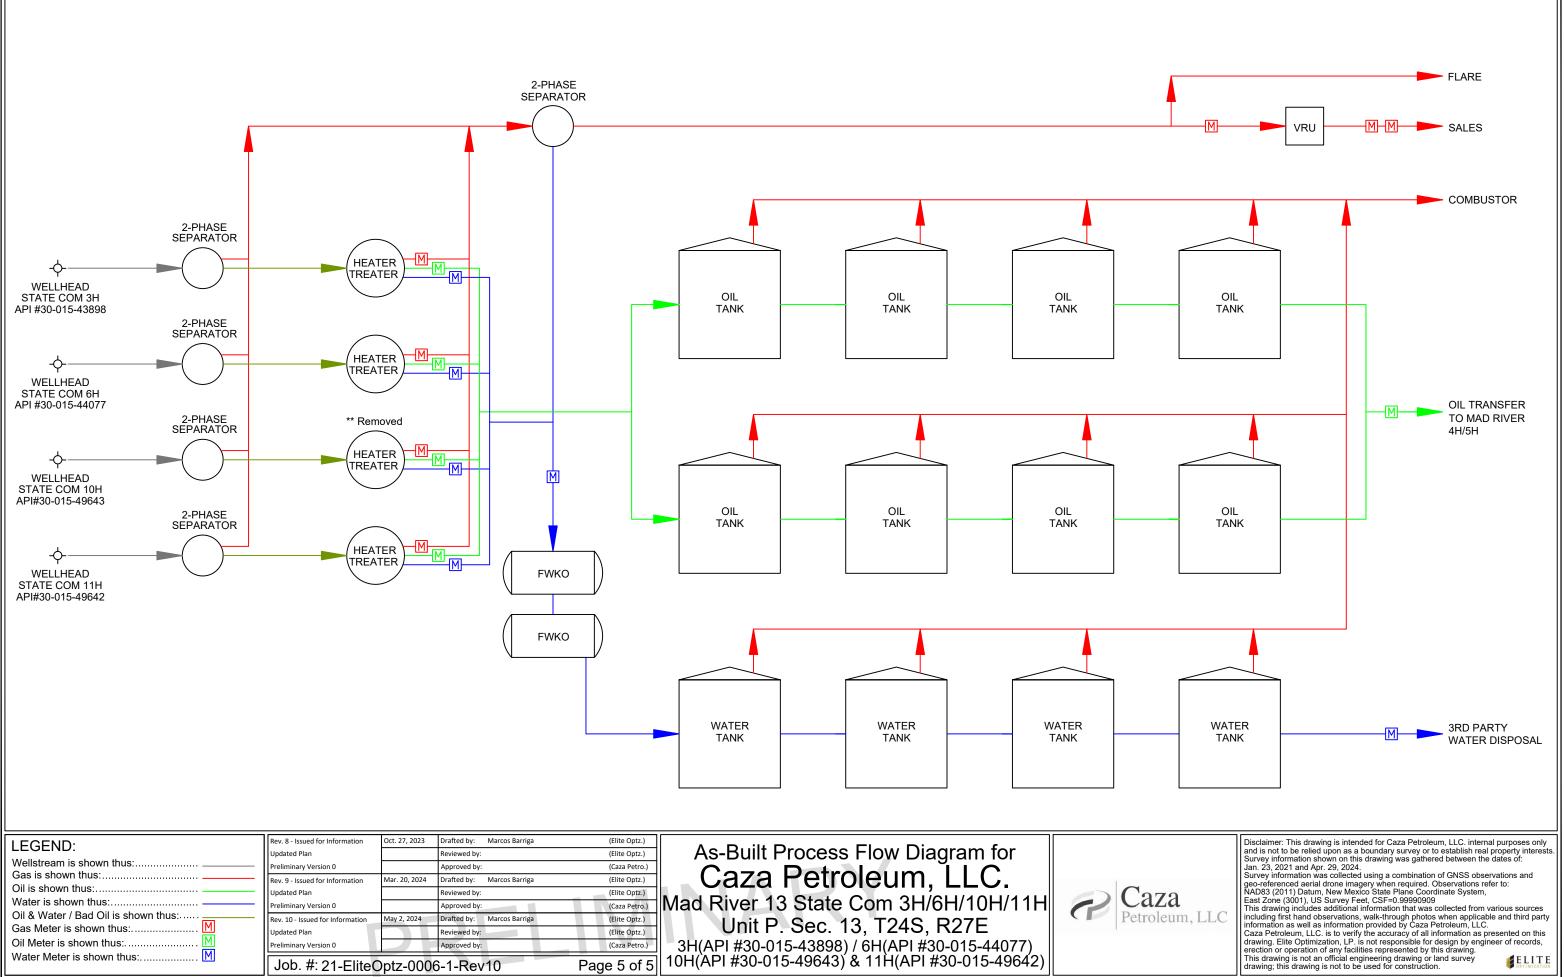

10/1

OCD:  $\hat{v}q$ 7 Re

2:44:14

20

10/1

| Ref | Piece                         | Year | Manufacturer                                  | Serial No.          | Model         | Dimensions          | Additional Information                                                | Lat       | Long        |
|-----|-------------------------------|------|-----------------------------------------------|---------------------|---------------|---------------------|-----------------------------------------------------------------------|-----------|-------------|
| 1   | Pumping Unit                  | 2013 | Weatherford                                   | 715                 | C.640.365.168 |                     | Wellhead 6H                                                           | 32.211705 | -104.136126 |
| 2   | Pumping Unit                  | 2012 | Beam Pump                                     | MI16010-181212-4854 |               |                     | Wellhead 3H                                                           | 32.211365 | -104.136079 |
| 3   | Elec. Panel                   |      |                                               | N/A                 |               |                     |                                                                       | 32.211692 | -104.136878 |
| 4   | Power Pole & Meter            |      |                                               | Meter #328958410    |               |                     |                                                                       | 32.211330 | -104.136858 |
| 5   | Transformer (No Meter)        |      |                                               | No Meter            |               |                     | (3) 37.5 kVa                                                          | 32.211335 | -104.137043 |
| 6   | Elec Panel                    |      |                                               | N/A                 |               |                     |                                                                       | 32.211237 | -104.136893 |
| 7   | VRU                           |      | Platinum                                      | PVR-2134            |               |                     |                                                                       | 32.210660 | -104.136442 |
| 8   | Flare                         | 2017 | Edge Manufacturing                            | CF-1485             | 18x60x6       |                     |                                                                       | 32.211102 | -104.135672 |
| 9   | Flare Control                 |      | Ignition Management System / Platinum Control | 2019042200045       | Edge-600      |                     |                                                                       | 32.211058 | -104.135728 |
| 10  | Flare - HP                    |      |                                               | Not Available       |               |                     |                                                                       | 32.211052 | -104.135691 |
| 11  | VRU                           |      | Platinum                                      | Skid #1289          |               |                     |                                                                       | 32.210854 | -104.135683 |
| 12  | Scrubber                      | 2015 | Edge Manufacturing                            | EMT526-2            |               | 36 x 10             | 2-PH, WP 125 psi                                                      | 32.210827 | -104.135674 |
| 13  | Elec Panel                    |      |                                               | N/A                 |               |                     |                                                                       | 32.210809 | -104.135951 |
| 14  | Combustor Ignition Controller |      | Ignition Management System / Platinum Control | 2019042200042       | Edge-600      |                     |                                                                       | 32.210720 | -104.136563 |
| 15  | Combustor                     | 2016 | Edge Manufacturing                            | CXV-185             | 24x20         |                     |                                                                       | 32.210684 | -104.136564 |
| 16  | Transformer & Meter           |      | Excel                                         | Meter #19690329     |               |                     | (3) 37.5 kVa                                                          | 32.210521 | -104.136670 |
| 17  | Fuel Pot                      |      |                                               |                     |               |                     |                                                                       | 32.210685 | -104.136445 |
| 18  | Pump - Transfer               |      | Summit                                        | 1713673             | 2.96 STO      |                     | 1.5x3-6, 10HP                                                         | 32.210644 | -104.136424 |
| 19  | Vertical Separator            | 2022 | Pessco                                        | 2300                |               | 36 x 10             | WP 250, TP 300                                                        | 32.210647 | -104.136352 |
| 20  | Charge Pump                   |      | Dover                                         | 01414979-1          |               |                     |                                                                       | 32.210681 | -104.136014 |
| 21  | Tank                          | 2017 | Azteca Fabrication                            | CA1885              |               | 15.5 x 16 - 500 BBL |                                                                       | 32.210739 | -104.136383 |
| 22  | Tank                          | 2017 | Azteca Fabrication                            | CA1886              |               | 15.5 x 16 - 500 BBL |                                                                       | 32.210738 | -104.136319 |
| 23  | Tank                          | 2016 | Azteca Fabrication                            | CA1760              |               | 15.5 x 16 - 500 BBL |                                                                       | 32.210742 | -104.136254 |
| 24  | Tank                          | 2016 | Azteca Fabrication                            | CA1761              |               | 15.5 x 16 - 500 BBL |                                                                       | 32.210740 | -104.136190 |
| 25  | Water Tank                    | 2009 | Enertech Industries                           | 13663               |               | 15.5 x 16 - 500 BBL | DP 16 oz                                                              | 32.210739 | -104.136129 |
| 26  | Water Tank                    | 2017 | Azteca Fabrication                            | CA1879              |               | 15.5 x 16 - 500 BBL |                                                                       | 32.210739 | -104.136061 |
| 27  | Water Tank                    | 2017 | Azteca Fabrication                            | CA1877              |               | 15.5 x 16 - 500 BBL |                                                                       | 32.210681 | -104.136065 |
| 28  | Tank                          | 2012 | Smith Industries                              | 40565               |               | 15.5 x 16 - 500 BBL | DP 8 oz                                                               | 32.210681 | -104.136127 |
| 29  | Tank                          | 2016 | Azteca Fabrication                            | CA1759              |               | 15.5 x 16 - 500 BBL |                                                                       | 32.210681 | -104.136193 |
| 30  | Tank                          | 2016 | Azteca Fabrication                            | CA1758              |               | 15.5 x 16 - 500 BBL |                                                                       | 32.210683 | -104.136255 |
| 31  | Tank                          | 2017 | Azteca Fabrication                            | CA1883              |               | 15.5 x 16 - 500 BBL |                                                                       | 32.210681 | -104.136318 |
| 32  | Tank                          | 2017 | Azteca Fabrication                            | CA1884              |               | 15.5 x 16 - 500 BBL |                                                                       | 32.210683 | -104.136380 |
| 33  | Pump - Transfer               |      | MPX                                           | MC13707             | Pro Flo       |                     | 1.5x3-6, 7.5HP                                                        | 32.210664 | -104.136034 |
| 34  | Pump - Recycle                |      | Basin Engine & Pump / Roper Pumps             | 59708 / G-993092    |               |                     | 1.5HP                                                                 | 32.210664 | -104.136026 |
| 35  | Pump - Recycle                |      |                                               | No Tag              |               |                     | 2HP                                                                   | 32.210663 | -104.136008 |
| 36  | FWKO                          | 2016 | Azteca Fabrication                            | CA1782              |               |                     | MAWP 125 psi @ 120 F                                                  | 32.210694 | -104.135965 |
| 37  | FWKO                          | 2010 | Azteca Fabrication                            | CA1978              |               |                     | MAWP 125 psi @ 120 F                                                  | 32.210034 | -104.135923 |
| 38  | Fuel Pot                      |      |                                               |                     |               |                     |                                                                       | 32.210705 | -104.135849 |
| 39  | Vert. Separator               | 2014 | Edge Manufacturing                            | EMT-C.003           |               | 30 x 10             | 3-PH                                                                  | 32.210655 | -104.135843 |
| 40  | Inlet Header                  |      |                                               | N/A                 |               |                     |                                                                       | 32.210630 | -104.135803 |
| 40  | Vert. Separator               | 2022 | Pessco                                        | 2097                |               | 36 x 10             | WP 250, TP 325 (3H Well)                                              | 32.210656 | -104.135798 |
| 42  | Fuel Pot                      |      |                                               |                     |               |                     | Vert. Separator 2097                                                  | 32.210050 | -104.135807 |
| 42  | Fuel Pot                      |      |                                               |                     |               |                     | Vert. Separator CA1895                                                | 32.210670 | -104.135744 |
| 43  | Vert. Separator               | 2017 | Azteca Fabrication                            | CA1895              |               |                     | MAWP 1440 psi @ 140 F (11H Well)                                      | 32.210654 | -104.135744 |
| 44  | Vert. Separator               | 2017 | Azteca Fabrication                            | CA1895              |               |                     | MAWP 1440 psi @ 140 F (111 Well)                                      | 32.210654 | -104.135700 |
| 45  | Fuel Pot                      | 2010 |                                               |                     |               |                     | Vert. Separator CA1777                                                | 32.210635 | -104.135708 |
| 40  | Fuel Pot                      |      |                                               |                     |               |                     | Heater Treater CA1813                                                 | 32.210684 | -104.135708 |
| 47  | Heater Treater                | 2016 | Azteca Fabrication                            | CA1813              |               |                     | MAWP 125 psi @ 120 F, 3H Well                                         | 32.210773 | -104.135840 |
|     |                               | 2010 |                                               | CA1012              |               |                     |                                                                       |           | -104.135840 |
| 49  | Fuel Pot                      |      |                                               |                     |               |                     | Heater Treater CA1891<br>MAWP 125 psi @ 120 F (No more label) 6H Well | 32.210776 |             |
| 50  | Heater Treater                | 2017 | Azteca Fabrication                            | CA1891              |               |                     |                                                                       | 32.210764 | -104.135741 |
| 51  | Fuel Pot                      |      |                                               |                     |               |                     | Heater Treater 068 serial number                                      | 32.210773 | -104.135709 |
| 52  | Heater Treater                | 2018 | Conner Farms                                  | 68                  |               |                     | 11H Well                                                              | 32.210764 | -104.135700 |

|     |               |      |                  | I           |                |            |                                      |           |             |
|-----|---------------|------|------------------|-------------|----------------|------------|--------------------------------------|-----------|-------------|
| Ref | Piece         | Year | Manufacturer     | Serial No.  | Model          | Dimensions | Additional Information               | Lat       | Long        |
| A   | Meter - Gas   |      | Daniel           | 150027087   |                |            | ABB T164664270                       | 32.210623 | -104.136960 |
| В   | Meter - Gas   |      | Daniel           | 150035506   |                |            | ABB T162453964                       | 32.210613 | -104.136943 |
| С   | Meter - Water | 2017 | Rosemount        | 14723666    | 8732EMT2M1KUM4 |            |                                      | 32.210618 | -104.136035 |
| D   | Meter - Gas   |      | Daniel           | 440312      |                |            | ABB T200701938                       | 32.210694 | -104.135895 |
| E   | Meter - Gas   |      | Precision Flow   | SF21815     |                |            | ABB T205017567                       | 32.210702 | -104.135800 |
| F   | Meter - Gas   |      | Daniel           | 46947       |                |            | ABB T171073287                       | 32.210686 | -104.135760 |
| G   | Meter - Flare |      | Turbines Inc.    | F16561      |                |            |                                      | 32.210700 | -104.135713 |
| Н   | Meter - Gas   |      | Cameron          | 12095878211 |                |            | ABB T214948322                       | 32.210708 | -104.135704 |
| 1   | Meter - Oil   |      | Endress + Hauser | T401581600  | Promass 300    |            | Heater Treater 0068                  | 32.210773 | -104.135685 |
| J   | Meter - Water |      | NuFlo            | 12185401019 |                |            | Heater Treater 0068 (Disconnected)   | 32.210751 | -104.135717 |
| К   | Meter - Oil   |      | Endress + Hauser | T405E216000 | Promass 300    |            | Heater Treater CA1891                | 32.210770 | -104.135726 |
| L   | Meter - Water |      | NuFlo            | 12192601739 |                |            | Heater Treater CA1891                | 32.210752 | -104.135771 |
| М   | Meter - Water |      | NuFlo            | 12183660023 |                |            | Heater Treater 2096 (Disconnected)   | 32.210748 | -104.135813 |
| N   | Meter - Water |      | NuFlo            | 12192601719 |                |            | Heater Treater CA1813                | 32.210752 | -104.135888 |
| 0   | Meter - Oil   |      | Endress + Hauser | T405E316000 |                |            | Heater Treater CA1813 (Disconnected) | 32.210772 | -104.135820 |