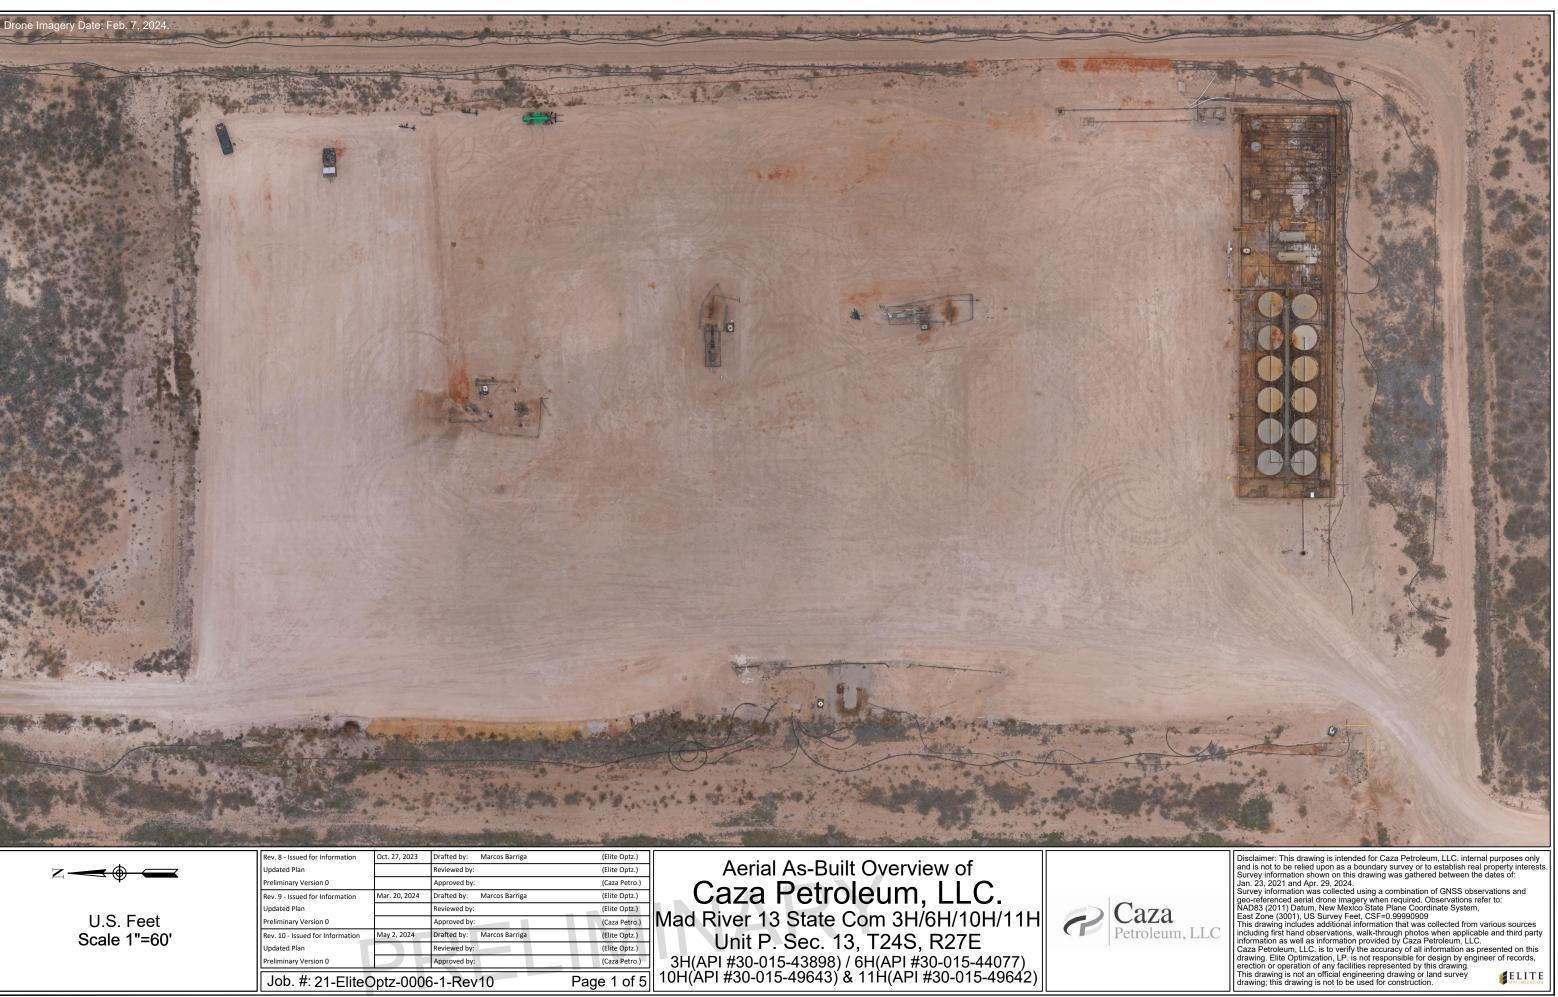

10/1



OCD:  $\hat{v}q$ 7 Re

2:44:14

20

10/1

| Ref | Piece                         | Year | Manufacturer                                  | Serial No.          | Model         | Dimensions          | Additional Information                                                | Lat       | Long        |
|-----|-------------------------------|------|-----------------------------------------------|---------------------|---------------|---------------------|-----------------------------------------------------------------------|-----------|-------------|
| 1   | Pumping Unit                  | 2013 | Weatherford                                   | 715                 | C.640.365.168 |                     | Wellhead 6H                                                           | 32.211705 | -10