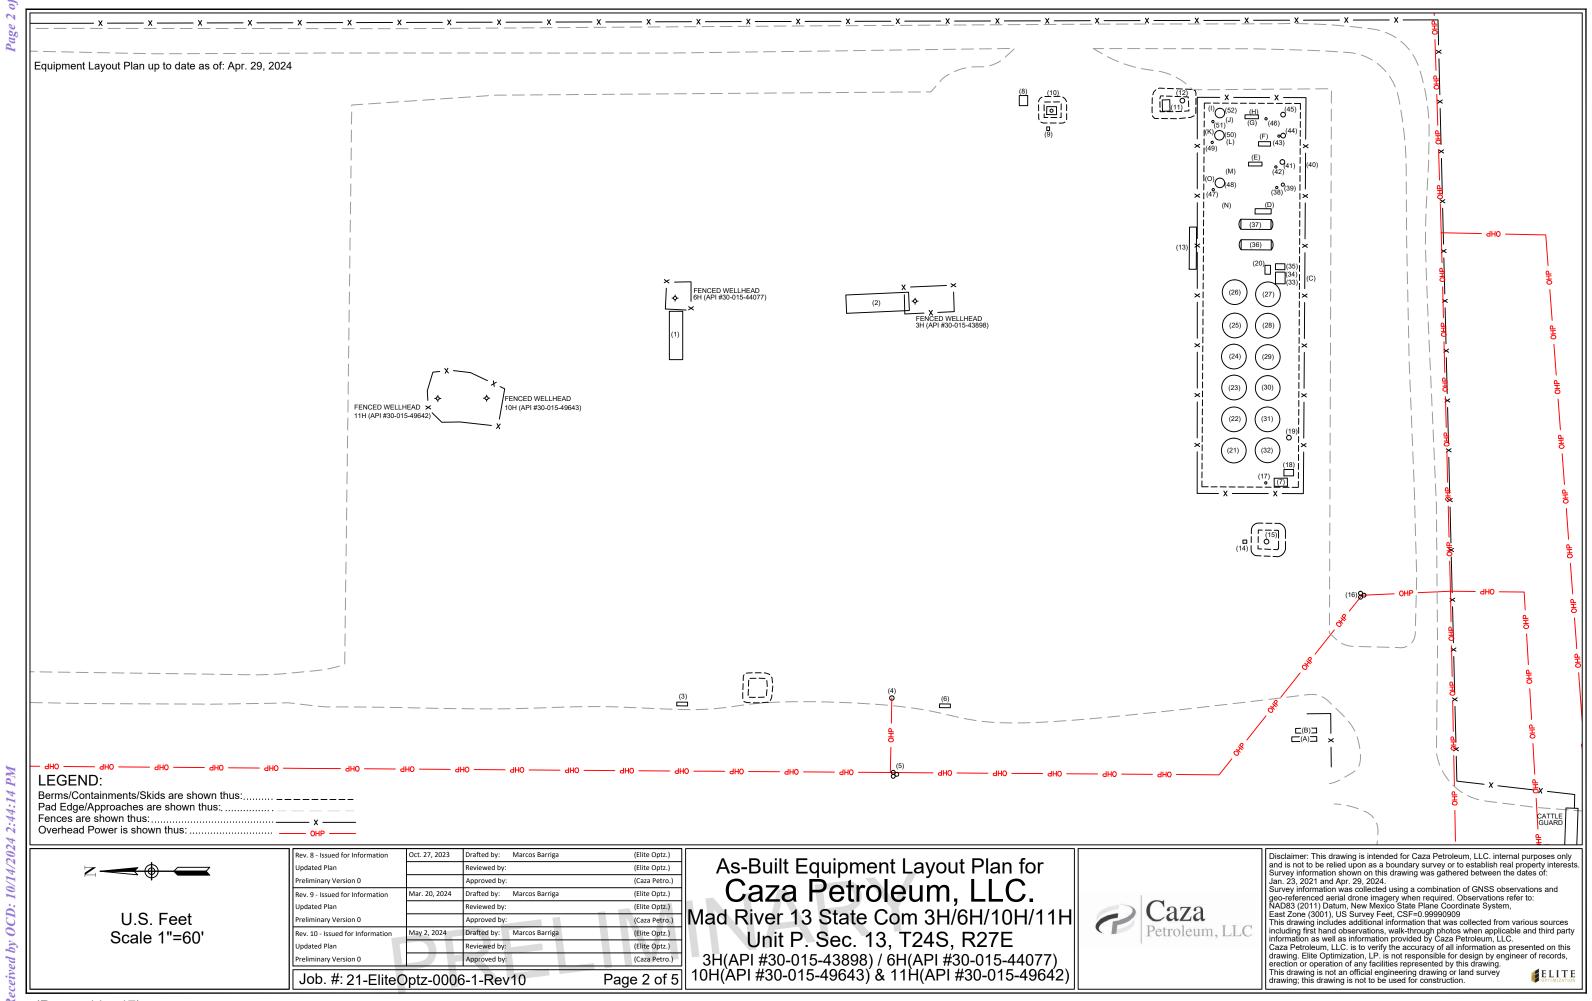

10/1

OCD:  $\hat{v}q$ 7 Re

2:44:14

20

10/1

| Ref | Piece                         | Year | Manufacturer                                  | Serial No.          | Model         | Dimensions          | Additional Information                                                | Lat       | Long        |
|-----|-------------------------------|------|-----------------------------------------------|---------------------|---------------|---------------------|-----------------------------------------------------------------------|-----------|-------------|
| 1   | Pumping Unit                  | 2013 | Weatherford                                   | 715                 | C.640.365.168 |                     | Wellhead 6H                                                           | 32.211705 | -104.136126 |
| 2   | Pumping Unit                  | 2012 | Beam Pump                                     | MI16010-181212-4854 |               |                     | Wellhead 3H                                                           | 32.211365 | -104.136079 |
| 3   | Elec. Panel                   |      |                                               | N/A                 |               |                     |                                                                       | 32.211692 | -104.136878 |
| 4   | Power Pole & Meter            |      |                                               | Meter #328958410    |               |                     |                                                                       | 32.211330 | -104.136858 |
| 5   | Transformer (No Meter)        |      |                                               | No Meter            |               |                     | (3) 37.5 kVa                                                          | 32.211335 | -104.137043 |
| 6   | Elec Panel                    |      |                                               | N/A                 |               |                     |                                                                       | 32.211237 | -104.136893 |
| 7   | VRU                           |      | Platinum                                      | PVR-2134            |               |                     |                                                                       | 32.210660 | -104.136442 |
| 8   | Flare                         | 2017 | Edge Manufacturing                            | CF-1485             | 18x60x6       |                     |                                                                       | 32.211102 | -104.135672 |
| 9   | Flare Control                 |      | Ignition Management System / Platinum Control | 2019042200045       | Edge-600      |                     |                                                                       | 32.211058 | -104.135728 |
| 10  | Flare - HP                    |      |                                               | Not Available       |               |                     |                                                                       | 32.211052 | -104.135691 |
| 11  | VRU                           |      | Platinum                                      | Skid #1289          |               |                     |                                                                       | 32.210854 | -104.135683 |
| 12  | Scrubber                      | 2015 | Edge Manufacturing                            | EMT526-2            |               | 36 x 10             | 2-PH, WP 125 psi                                                      | 32.210827 | -104.135674 |
| 13  | Elec Panel                    |      |                                               | N/A                 |               |                     |                                                                       | 32.210809 | -104.135951 |
| 14  | Combustor Ignition Controller |      | Ignition Management System / Platinum Control | 2019042200042       | Edge-600      |                     |                                                                       | 32.210720 | -104.136563 |
| 15  | Combustor                     | 2016 | Edge Manufacturing                            | CXV-185             | 24x20         |                     |                                                                       | 32.210684 | -104.136564 |
| 16  | Transformer & Meter           |      | Excel                                         | Meter #19690329     |               |                     | (3) 37.5 kVa                                                          | 32.210521 | -104.136670 |
| 17  | Fuel Pot                      |      |                                               |                     |               |                     |                                                                       | 32.210685 | -104.136445 |
| 18  | Pump - Transfer               |      | Summit                                        | 1713673             | 2.96 STO      |                     | 1.5x3-6, 10HP                                                         | 32.210644 | -104.136424 |
| 19  | Vertical Separator            | 2022 | Pessco                                        | 2300                |               | 36 x 10             | WP 250, TP 300                                                        | 32.210647 | -104.136352 |
| 20  | Charge Pump                   |      | Dover                                         | 01414979-1          |               |                     |                                                                       | 32.210681 | -104.136014 |
| 21  | Tank                          | 2017 | Azteca Fabrication                            | CA1885              |               | 15.5 x 16 - 500 BBL |                                                                       | 32.210739 | -104.136383 |
| 22  | Tank                          | 2017 | Azteca Fabrication                            | CA1886              |               | 15.5 x 16 - 500 BBL |                                                                       | 32.210738 | -104.136319 |
| 23  | Tank                          | 2016 | Azteca Fabrication                            | CA1760              |               | 15.5 x 16 - 500 BBL |                                                                       | 32.210742 | -104.136254 |
| 24  | Tank                          | 2016 | Azteca Fabrication                            | CA1761              |               | 15.5 x 16 - 500 BBL |                                                                       | 32.210740 | -104.136190 |
| 25  | Water Tank                    | 2009 | Enertech Industries                           | 13663               |               | 15.5 x 16 - 500 BBL | DP 16 oz                                                              | 32.210739 | -104.136129 |
| 26  | Water Tank                    | 2017 | Azteca Fabrication                            | CA1879              |               | 15.5 x 16 - 500 BBL |                                                                       | 32.210739 | -104.136061 |
| 27  | Water Tank                    | 2017 | Azteca Fabrication                            | CA1877              |               | 15.5 x 16 - 500 BBL |                                                                       | 32.210681 | -104.136065 |
| 28  | Tank                          | 2012 | Smith Industries                              | 40565               |               | 15.5 x 16 - 500 BBL | DP 8 oz                                                               | 32.210681 | -104.136127 |
| 29  | Tank                          | 2016 | Azteca Fabrication                            | CA1759              |               | 15.5 x 16 - 500 BBL |                                                                       | 32.210681 | -104.136193 |
| 30  | Tank                          | 2016 | Azteca Fabrication                            | CA1758              |               | 15.5 x 16 - 500 BBL |                                                                       | 32.210683 | -104.136255 |
| 31  | Tank                          | 2017 | Azteca Fabrication                            | CA1883              |               | 15.5 x 16 - 500 BBL |                                                                       | 32.210681 | -104.136318 |
| 32  | Tank                          | 2017 | Azteca Fabrication                            | CA1884              |               | 15.5 x 16 - 500 BBL |                                                                       | 32.210683 | -104.136380 |
| 33  | Pump - Transfer               |      | MPX                                           | MC13707             | Pro Flo       |                     | 1.5x3-6, 7.5HP                                                        | 32.210664 | -104.136034 |
| 34  | Pump - Recycle                |      | Basin Engine & Pump / Roper Pumps             | 59708 / G-993092    |               |                     | 1.5HP                                                                 | 32.210664 | -104.136026 |
| 35  | Pump - Recycle                |      |                                               | No Tag              |               |                     | 2HP                                                                   | 32.210663 | -104.136008 |
| 36  | FWKO                          | 2016 | Azteca Fabrication                            | CA1782              |               |                     | MAWP 125 psi @ 120 F                                                  | 32.210694 | -104.135965 |
| 37  | FWKO                          | 2010 | Azteca Fabrication                            | CA1978              |               |                     | MAWP 125 psi @ 120 F                                                  | 32.210034 | -104.135923 |
| 38  | Fuel Pot                      |      |                                               |                     |               |                     |                                                                       | 32.210705 | -104.135849 |
| 39  | Vert. Separator               | 2014 | Edge Manufacturing                            | EMT-C.003           |               | 30 x 10             | 3-PH                                                                  | 32.210655 | -104.135843 |
| 40  | Inlet Header                  |      |                                               | N/A                 |               |                     |                                                                       | 32.210630 | -104.135803 |
| 40  | Vert. Separator               | 2022 | Pessco                                        | 2097                |               | 36 x 10             | WP 250, TP 325 (3H Well)                                              | 32.210656 | -104.135798 |
| 42  | Fuel Pot                      |      |                                               |                     |               |                     | Vert. Separator 2097                                                  | 32.210050 | -104.135807 |
| 42  | Fuel Pot                      |      |                                               |                     |               |                     | Vert. Separator CA1895                                                | 32.210670 | -104.135744 |
| 43  | Vert. Separator               | 2017 | Azteca Fabrication                            | CA1895              |               |                     | MAWP 1440 psi @ 140 F (11H Well)                                      | 32.210654 | -104.135744 |
| 44  | Vert. Separator               | 2017 | Azteca Fabrication                            | CA1895              |               |                     | MAWP 1440 psi @ 140 F (111 Well)                                      | 32.210654 | -104.135700 |
| 45  | Fuel Pot                      | 2010 |                                               |                     |               |                     | Vert. Separator CA1777                                                | 32.210635 | -104.135708 |
| 40  | Fuel Pot                      |      |                                               |                     |               |                     | Heater Treater CA1813                                                 | 32.210684 | -104.135708 |
| 47  | Heater Treater                | 2016 | Azteca Fabrication                            | CA1813              |               |                     | MAWP 125 psi @ 120 F, 3H Well                                         | 32.210773 | -104.135840 |
|     |                               | 2010 |                                               | CA1012              |               |                     |                                                                       |           | -104.135840 |
| 49  | Fuel Pot                      |      |                                               |                     |               |                     | Heater Treater CA1891<br>MAWP 125 psi @ 120 F (No more label) 6H Well | 32.210776 |             |
| 50  | Heater Treater                | 2017 | Azteca Fabrication                            | CA1891              |               |                     |                                                                       | 32.210764 | -104.135741 |
| 51  | Fuel Pot                      |      |                                               |                     |               |                     | Heater Treater 068 serial number                                      | 32.210773 | -104.135709 |
| 52  | Heater Treater                | 2018 | Conner Farms                                  | 68                  |               |                     | 11H Well                                                              | 32.210764 | -104.135700 |