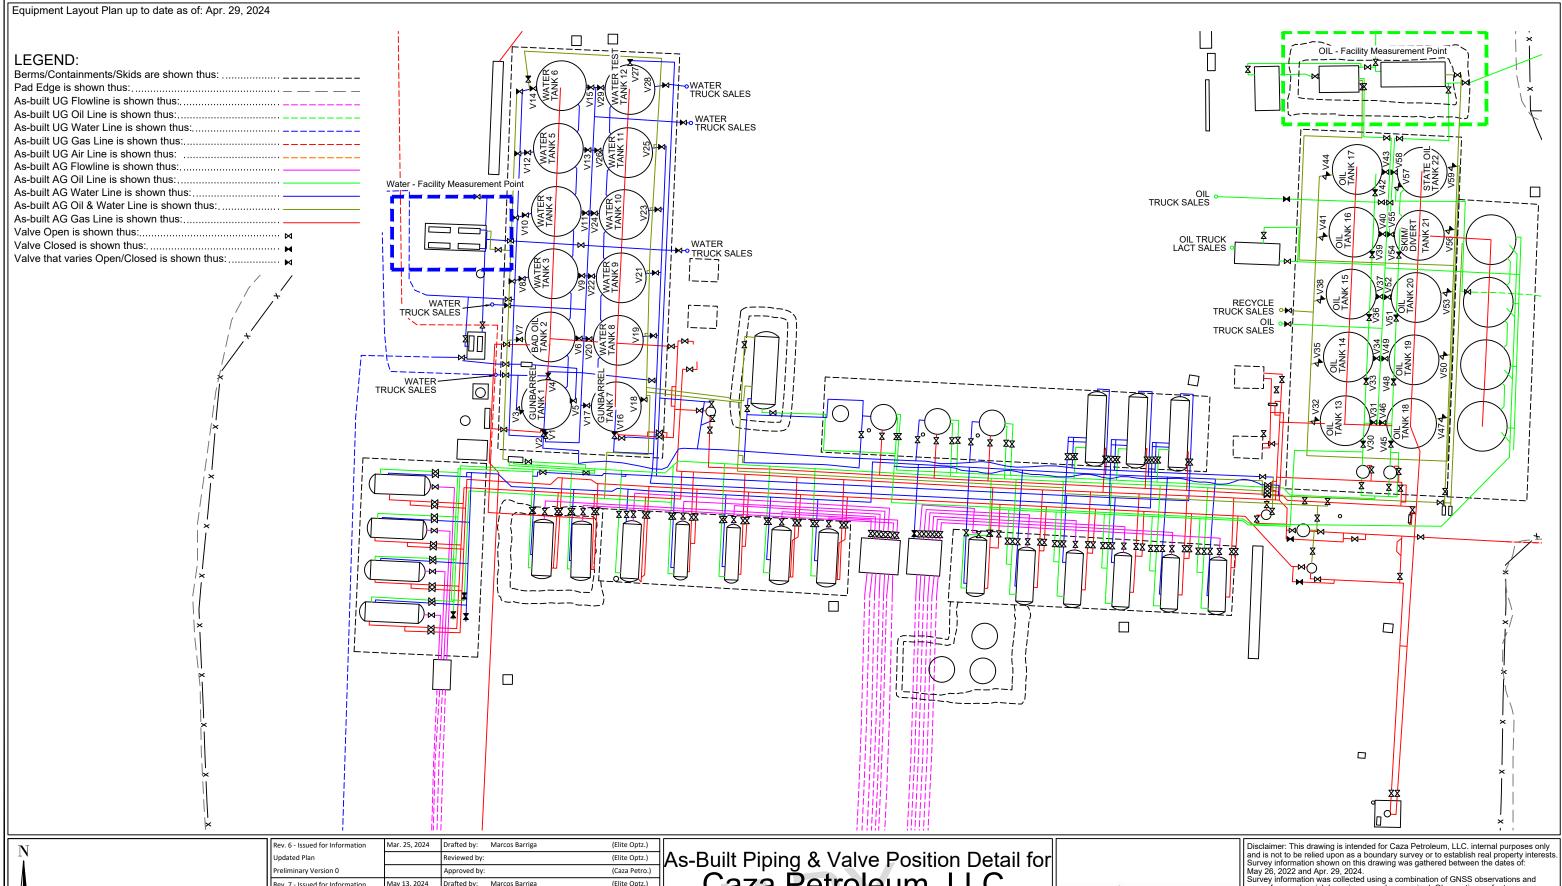

As-Built Equipment List for Caza Petroleum, LLC.
Sioux 25 CTB
Unit B, Sec. 25-T25S-R35E
BLM Lease Number: NMNM114998

and is not to be relied upon as a boundary survey or to establish real property interests. Survey information shown on this drawing was gathered between the dates of: May 26, 2022 and Apr. 29, 2024.

Survey information was collected using a combination of GNSS observations and geo-referenced aerial drone imagery when required. Observations refer to: NAD83 (2011) Datum, New Mexico State Plane Coordinate System, East Zone (3001), US Survey Feet, CSF=0.99990909

This drawing includes additional information that was collected from various sources including first hand observations, walk-through photos when applicable and third party information as well as information provided by Caza Petroleum, LLC.