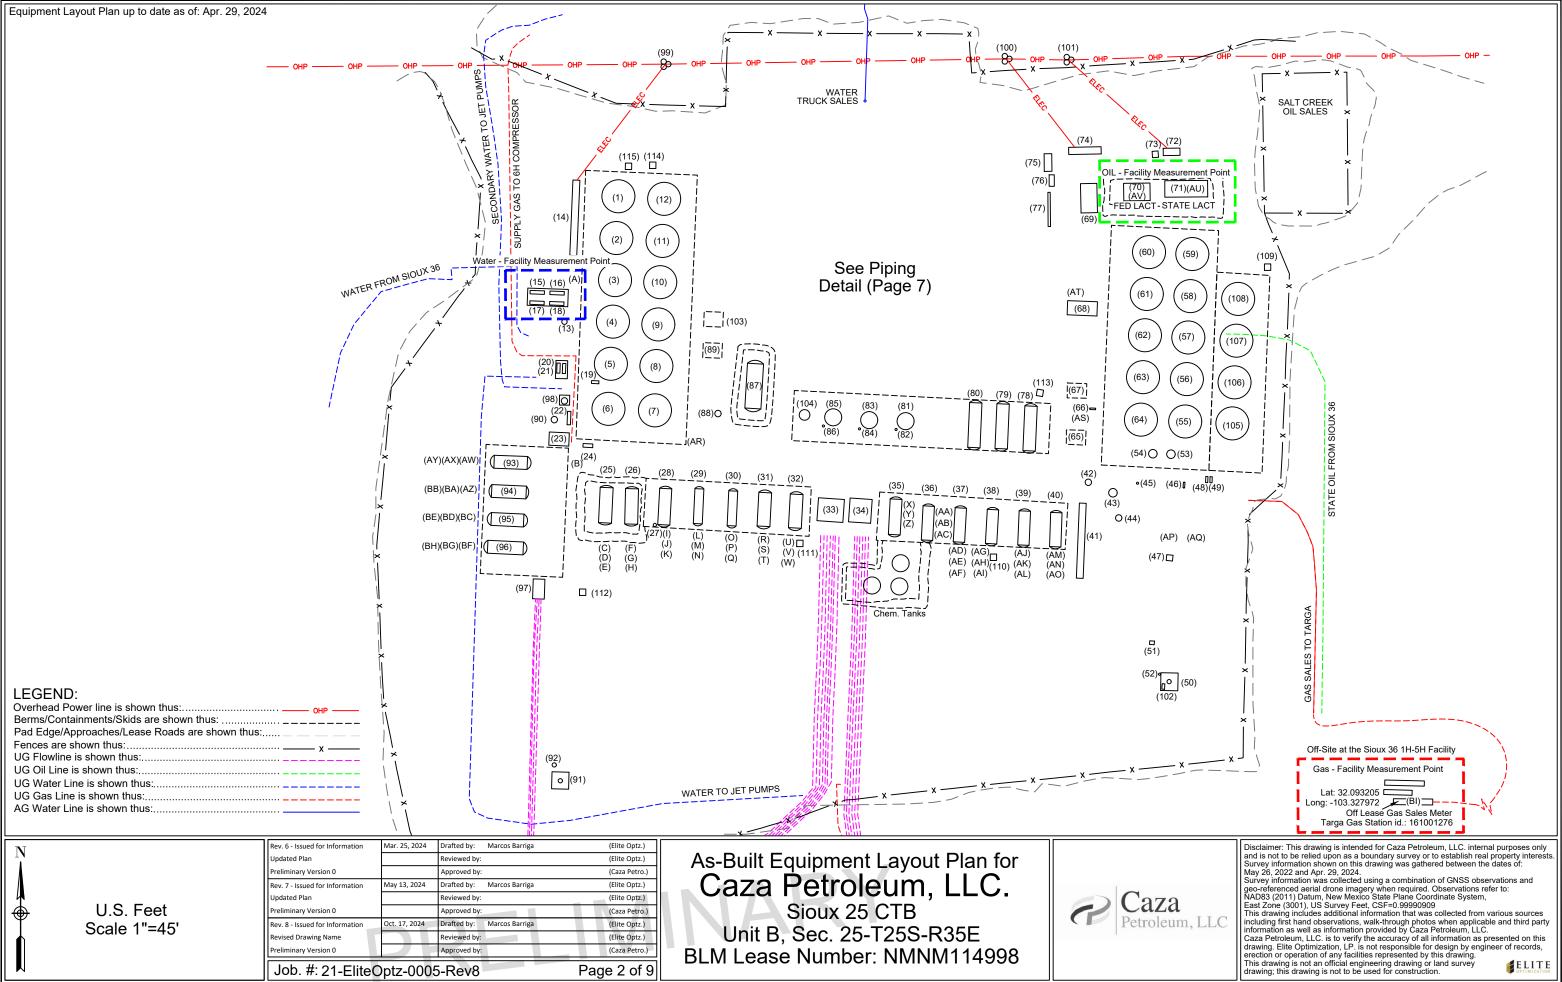

(Caza Petro.)

Page 2 of 9

ct. 17. 2024

Job. #: 21-EliteOptz-0005-Rev8

Drafted by: Marcos Barriga

Reviewed by:

(Paper: 11 x 17)

U.S. Feet

Scale 1"=45'

| Ref. | Piece                | Year | Manufacturer                                                           | Serial No.     | Model No.                  | Dimensions          | Additional Info.                       | Lat.                                                                                                 | Long.                      |
|------|----------------------|------|------------------------------------------------------------------------|----------------|----------------------------|---------------------|----------------------------------------|------------------------------------------------------------------------------------------------------|----------------------------|
| 1    | Water Tank           | 2019 | Fox Tank                                                               | 4732           |                            | 15.5 x 16 - 500 BBL |                                        | 32.108438                                                                                            | -103.320783                |
| 2    | Water Tank           | 2014 | Edge Manufacturing                                                     | T1057          |                            | 15.5 x 16 - 500 BBL | DP 8 oz                                | 32.108394                                                                                            | -103.320787                |
| 3    | Water Tank           | 2018 | Fox Tank                                                               | 4495           |                            | 15.5 x 16 - 500 BBL |                                        | 32.108341                                                                                            | -103.320790                |
| 4    | Water Tank           | 2017 | Azteca Fabrication                                                     | CA1881         |                            | 15.5 x 16 - 500 BBL |                                        | 32.108286                                                                                            | -103.320794                |
| 5    | Water Tank           | 2017 | Azteca Fabrication                                                     | CA1878         |                            | 15.5 x 16 - 500 BBL |                                        | 32.108231                                                                                            | -103.320797                |
| 6    | Water Tank           | 2020 | PermianLide                                                            | 0S242513       |                            | 15.5 x 24 - 750 BBL | DP 8 oz                                | 32.108172                                                                                            | -103.320802                |
| 7    | Gunbarrel            | 2012 | Smith Industries                                                       | 40176          |                            | 15.5 x 24 - 750 BBL | DP 16 oz                               | 32.108168                                                                                            | -103.320731                |
| 8    | Water Tank           | 2013 | Enertech Industries                                                    | 20359          |                            | 15.5 x 16 - 500 BBL | DP 16 oz                               | 32.108230                                                                                            | -103.320725                |
| 9    | Water Tank           | 2010 | Smith Industries                                                       | 25916          |                            | 15.5 x 16 - 500 BBL | DP 16 oz                               | 32.108283                                                                                            | -103.320724                |
| 10   | Water Tank           | 2017 | Azteca Fabrication                                                     | CA1888         |                            | 15.5 x 16 - 500 BBL |                                        | 32.108338                                                                                            | -103.320720                |
| 11   | Water Tank           | 2018 | Fox Tank                                                               | 4474           |                            | 15.5 x 16 - 500 BBL |                                        | 32.108391                                                                                            | -103.320718                |
| 12   | Water Tank           | 2019 | Fox Tank                                                               | 4735           |                            | 15.5 x 16 - 500 BBL |                                        | 32.108443                                                                                            | -103.320713                |
| 13   | Filter Separator     | 2021 | Global Filter                                                          | GL-47005       |                            |                     | Sock Filter - Currently Not Plumbed in | 32.108285                                                                                            | -103.320867                |
| 14   | Panel Rack           |      |                                                                        | N/A            |                            |                     |                                        | 32.108421                                                                                            | -103.320849                |
| 15   | Booster Pump #1      |      | Centripump                                                             | No Tag         |                            |                     | 40HP                                   | 32.108325                                                                                            | -103.320902                |
| 16   | Charge Pump #1       |      | Centripump                                                             | No Tag         |                            |                     | 10HP                                   | 32.108323                                                                                            | -103.320873                |
| 17   | Booster Pump #2      |      | Centripump                                                             | No Tag         |                            |                     | 75HP                                   | 32.108309                                                                                            | -103.320903                |
| 18   | Charge Pump #2       |      | Centripump                                                             | No Tag         | <u> </u>                   |                     | 15HP                                   | 32.108307                                                                                            | -103.320874                |
| 19   | Transfer Pump        |      | Peerless Pump                                                          | 9927187200-10B |                            |                     | 3x4-13, 50HP                           | 32.108207                                                                                            | -103.320825                |
| 20   | Transfer Pump        | 2021 | Odessa Pumps                                                           | 670645         |                            |                     | 4x3-13, 30HP                           | 32.108225                                                                                            | -103.320876                |
| 21   | Transfer Pump        | 2021 | Odessa Pumps                                                           | 668424         | <br>                       |                     | 4x3-13, 30HP                           | 32.108223                                                                                            | -103.320866                |
| 22   | Flare Control        |      | Energy Solutions                                                       | N/A            | <br>                       | 1                   | Flare VFD and PLC                      | 32.108224                                                                                            | -103.320855                |
| 23   | IA Unit              | 1    | VanZandt                                                               | CBV704025      |                            |                     | Flate VFD allu FLC                     | 32.108134                                                                                            | -103.320874                |
| I    | Transfer Pump        | 1    | Centripump                                                             | 21220-DR       | STX                        |                     | 1x1.5-8, 7.5HP                         | 32.108134                                                                                            | -103.320874                |
| 24   | Horz. Test Separator |      | <u> </u>                                                               | V5583          |                            | <br>C :: 15         | TP 250, DP 250                         |                                                                                                      |                            |
| 25   | '                    | 2021 | Petrosmith                                                             |                |                            | 6 x 15              | TP 250, DP 250                         | 32.108070                                                                                            | -103.320799                |
| 26   | Horz. Test Separator | 2021 | Petrosmith                                                             | V5582          |                            | 6 x 15              | -                                      | 32.108067                                                                                            | -103.320767                |
| 27   | Fuel Pot             |      | Fdan Manufacturina                                                     |                |                            |                     | Test Separator E-0447                  | 32.108022                                                                                            | -103.320733                |
| 28   | Horz. Test Separator | 2022 | Edge Manufacturing                                                     | E-0447         |                            | 6 x 15              |                                        | 32.108065                                                                                            | -103.320715                |
| 29   | Horz. Test Separator | 2021 | NRG Process Solutions                                                  | V-201450       |                            | 48 x 16             |                                        | 32.108068                                                                                            | -103.320665                |
| 30   | Horz. Test Separator | 2021 | NRG Process Solutions                                                  | V-201449       |                            | 48 x 16             |                                        | 32.108066                                                                                            | -103.320614                |
| 31   | Horz. Test Separator |      | N/A                                                                    | No Tag         |                            |                     |                                        | 32.108063                                                                                            | -103.320566                |
| 32   | Horz. Test Separator |      | Production Equipment                                                   | 2191           |                            | 6 x 15              |                                        | 32.108061                                                                                            | -103.320517                |
| 33   | Inlet Header         |      |                                                                        | N/A            |                            |                     | West Side                              | 32.108032                                                                                            | -103.320460                |
| 34   | Inlet Header         |      |                                                                        | N/A            |                            |                     | East Side                              | 32.108032                                                                                            | -103.320414                |
| 35   | Horz. Test Separator |      | Production Equipment                                                   | 2162           |                            | 60 x 15             |                                        | 32.108053                                                                                            | -103.320367                |
| 36   | Horz. Test Separator | 2020 | Permian Tank                                                           | F37111         |                            | 60 x 15             |                                        | 32.108040                                                                                            | -103.320318                |
| 37   | Horz. Test Separator | 2020 | Permian Tank                                                           | F37108         |                            | 60 x 15             |                                        | 32.108038                                                                                            | -103.320269                |
| 38   | Horz. Test Separator | 2020 | Permian Tank                                                           | F37109         |                            | 60 x 15             |                                        | 32.108036                                                                                            | -103.320220                |
| 39   | Horz. Test Separator | 2020 | Permian Tank                                                           | F37107         |                            | 60 x 15             |                                        | 32.108034                                                                                            | -103.320171                |
| 40   | Horz. Test Separator | 2020 | Permian Tank                                                           | F37110         |                            | 60 x 15             |                                        | 32.108032                                                                                            | -103.320125                |
| 41   | Panel Rack           |      |                                                                        | N/A            |                            |                     |                                        | 32.108002                                                                                            | -103.320088                |
| 42   | Vert. Scrubber       | 2000 | Enertech Industries                                                    | 1442           |                            | 30 x 10             |                                        | 32.108072                                                                                            | -103.320077                |
| 43   | Vert. Scrubber       | 2015 | Production Equipment                                                   | 1172           |                            | 4 x 10              | 2-PH                                   | 32.108058                                                                                            | -103.320039                |
| 44   | Vert. Scrubber       | 2021 | Permian Tank                                                           | F-37155        |                            | 30 x 10             |                                        | 32.108026                                                                                            | -103.320033                |
| 45   | Fuel Gas Filter      | 2020 | ACI / Bailey's Welding                                                 | 1753-4         |                            |                     | MAWP 250 PSI @ 120 F                   | 32.108071                                                                                            | -103.320001                |
| 46   | Skid Dump            |      | ACI / Bailey's Welding                                                 | N/A            | 10-120 KPFS                |                     | MAWP 125 psi @ 120 F                   | 32.108068                                                                                            | -103.319926                |
| 47   | Oxygen Tank          |      |                                                                        | N/A            |                            |                     |                                        | 32.107973                                                                                            | -103.319956                |
| 48   | Recycle Pump         |      | Centripump                                                             | Not Available  | STX                        |                     | Recycle pump #1, 1x1.5-8, 7.5HP        | 32.108075                                                                                            | -103.319898                |
| 49   | Recycle Pump         |      | Centripump                                                             | Not Available  | STX                        |                     | Recycle Pump #2, 1x1.5-8, 7.5HP        | 32.108074                                                                                            | -103.319890                |
| 50   | Dual Flare           | 2020 | CTJ Energy Solutions                                                   | 11346          |                            |                     | 15 MMSCFD                              | 32.107814                                                                                            | -103.319955                |
| 51   | Flare Control        |      | Ignition Management System / Platinum Control                          | 2014120200085  |                            |                     |                                        | 32.107865                                                                                            | -103.319982                |
| 52   | Fuel Pot             |      |                                                                        |                |                            |                     |                                        | 32.107824                                                                                            | -103.319971                |
| 53   | VRT                  | 2020 | Permian Tank                                                           | F37114         |                            | 48 x 30             | WP 125, TP 163                         | 32.108107                                                                                            | -103.319951                |
| 54   | VRT                  | 2020 | Permian Tank                                                           | F37113         |                            | 48 x 30             | WP 125, TP 163                         | 32.108109                                                                                            | -103.319978                |
|      |                      | Re   | v. 6 - Issued for Information Mar. 25, 2024 Drafted by: Marcos Barriga | (Elite Optz.)  |                            | ·                   | Disclaimer: This drawing is inte       | ended for Caza Petroleum II C                                                                        | internal purposes only     |
|      |                      | - 11 | odated Plan Reviewed by:                                               | (Elite Optz.)  | As-Built Equipment List fo | r ∥                 | and is not to be relied upon as        | ended for Caza Petroleum, LLC.<br>a boundary survey or to establis<br>his drawing was gathered betwe | h real property interests. |

As-Built Equipment List for Caza Petroleum, LLC.
Sioux 25 CTB
Unit B, Sec. 25-T25S-R35E
BLM Lease Number: NMNM114998

and is not to be relied upon as a boundary survey or to establish real property interests. Survey information shown on this drawing was gathered between the dates of: May 26, 2022 and Apr. 29, 2024.

Survey information was collected using a combination of GNSS observations and geo-referenced aerial drone imagery when required. Observations refer to: NAD83 (2011) Datum, New Mexico State Plane Coordinate System, East Zone (3001), US Survey Feet, CSF=0.99990909