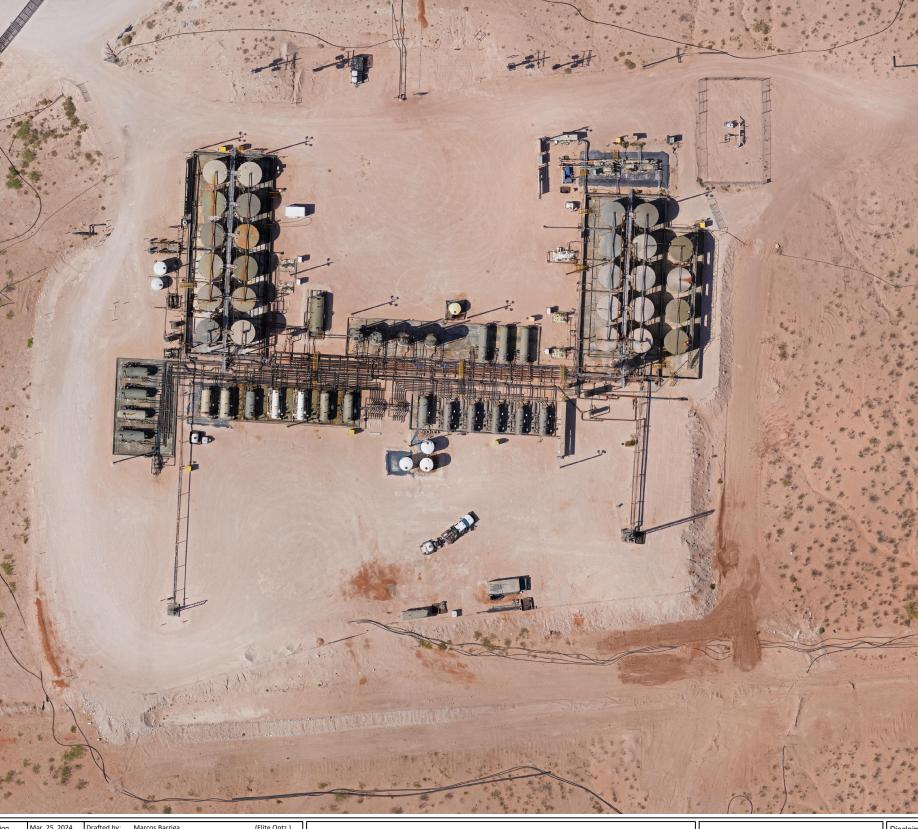

Drone Imagery Date: Apr. 29, 2024

U.S. Feet Scale 1"=60'

Drafted by: Marcos Barriga (Elite Optz.) Mar. 25, 2024 (Elite Optz.) (Caza Petro.) (Elite Optz.) (Elite Optz.) (Caza Petro.) (Elite Optz.) (Elite Optz.) (Caza Petro.) Job. #: 21-EliteOptz-0005-Rev8 Page 1 of 9

Aerial As-Built Overview of Caza Petroleum, LLC.
Sioux 25 CTB
Unit B, Sec. 25-T25S-R35E
BLM Lease Number: NMNM114998

Disclaimer: This drawing is intended for Caza Petroleum, LLC. internal purposes only and is not to be relied upon as a boundary survey or to establish real property interests Survey information shown on this drawing was gathered between the dates of: May 26, 2022 and Apr. 29, 2024.

Survey information was collected using a combination of GNSS observations and

(Paper: 11 x 17)

Unit B, Sec. 25-T25S-R35E

BLM Lease Number: NMNM114998

(Elite Optz.)

(Caza Petro.)

(Elite Optz.)

(Elite Optz.)