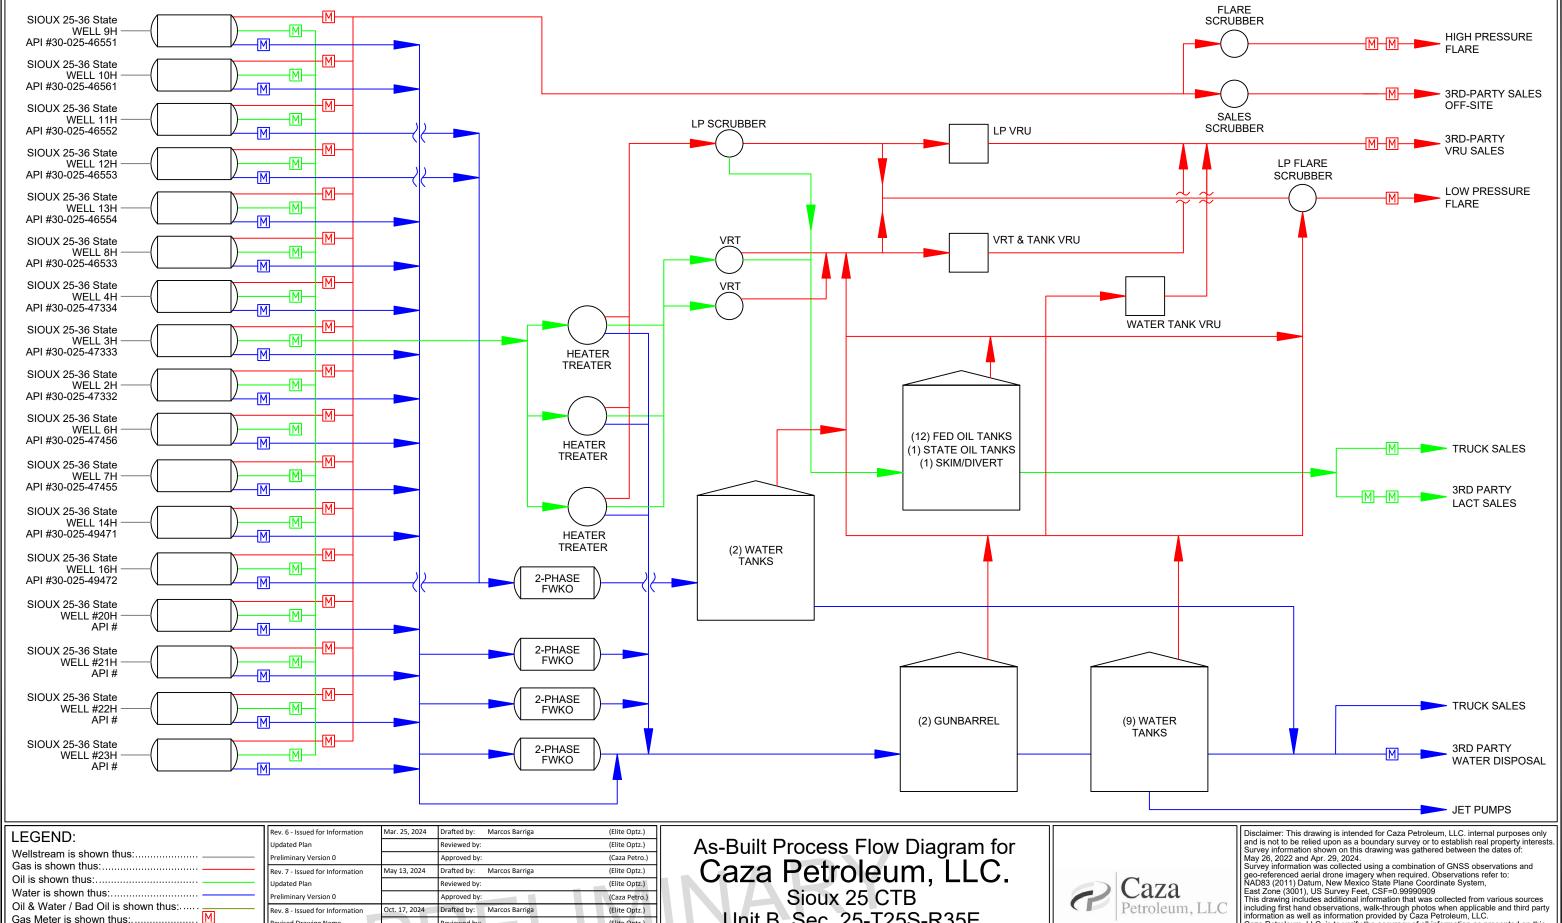

As-Built Equipment List for Caza Petroleum, LLC.
Sioux 25 CTB
Unit B, Sec. 25-T25S-R35E
BLM Lease Number: NMNM114998

and is not to be relied upon as a boundary survey or to establish real property interests. Survey information shown on this drawing was gathered between the dates of: May 26, 2022 and Apr. 29, 2024.

Survey information was collected using a combination of GNSS observations and geo-referenced aerial drone imagery when required. Observations refer to: NAD83 (2011) Datum, New Mexico State Plane Coordinate System, East Zone (3001), US Survey Feet, CSF=0.99990909

This drawing includes additional information that was collected from various sources including first hand observations, walk-through photos when applicable and third party information as well as information provided by Caza Petroleum, LLC.