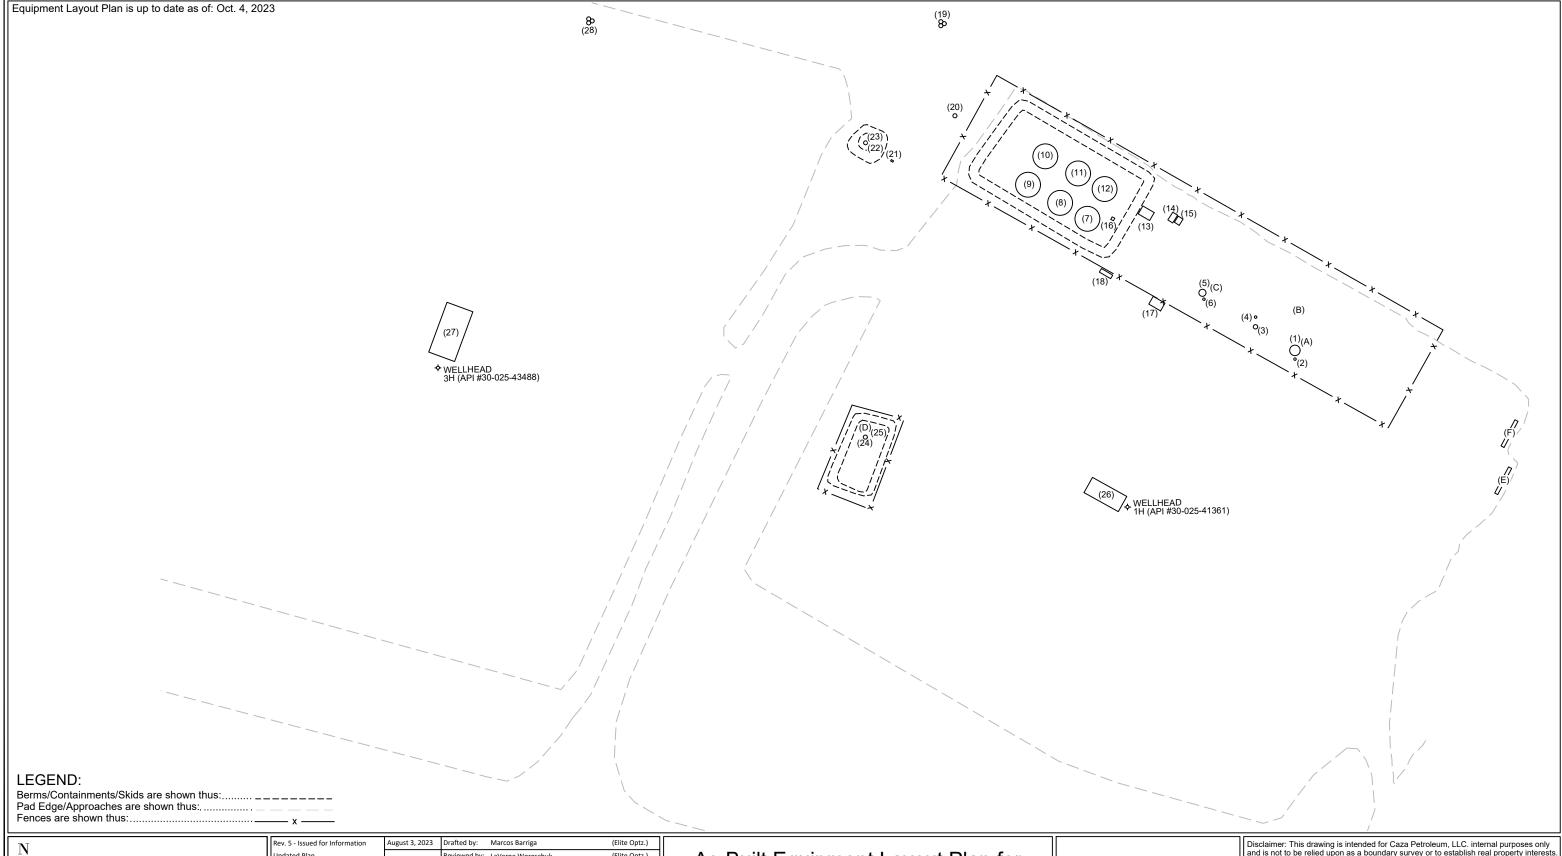

Job. #: 21-EliteOptz-0028-Rev7

As-Built Equipment Layout Plan for Caza Petroleum, LLC. Gramma 27 State 1H & 3H UNIT O, SEC. 27, T21S, R34E 1H (API #30-025-41361) & 3H (API #30-025-43488)

Disclaimer: This drawing is intended for Caza Petroleum, LLC. internal purposes only and is not to be relied upon as a boundary survey or to establish real property interests. Survey information shown on this drawing was gathered between the dates of: Feb. 9, 2021 and Oct. 4, 2023.

Survey information was collected using a combination of GNSS observations and geo-referenced aerial drone imagery when required. Observations refer to: NAD83 (2011) Datum, New Mexico State Plane Coordinate System, East Zone (3001). US Survey Feet, CSF=0.999903099

This drawing includes additional information that was collected from various sources including first hand observations, walk-through photos when applicable and third party information as well as information provided by Caza Petroleum, LLC.

Caza Petroleum, LLC. is to verify the accuracy of all information as presented on this drawing. Elite Optimization, LP. is not responsible for design by engineer of records, erection or operation of any facilities represented by this drawing.

This drawing is not an official engineering drawing or land survey drawing; this drawing is not to be used for construction.

(Paper: 11 x 17)

| Ref | Piece                      | Year | Manufacturer                           | Serial No.           | Model No.         | Dimensions          | Additional Information      | Long.       | Lat.      |
|-----|----------------------------|------|----------------------------------------|----------------------|-------------------|---------------------|-----------------------------|-------------|-----------|
| 1   | Vert. Heater Treater       | 2016 | Azteca Fabrication                     | CA1833               |                   |                     | MAWP 125 psi @ 120F         | -103.455270 | 32.443860 |
| 2   | Fuel Pot                   |      |                                        |                      |                   |                     | Heater Treater CA1833       | -103.455271 | 32.443846 |
| 3   | Vert. Separator            | 2014 | Edge Manufacturing                     | EVS.26               |                   | 36 x 10             | 2-PH                        | -103.455351 | 32.443901 |
| 4   | Fuel Pot                   |      |                                        |                      |                   |                     | Seperator EVS.26            | -103.455351 | 32.443918 |
| 5   | Vert. Heater Treater       | 2008 | Permian Tank                           | 29397                |                   | 4 x 20              |                             | -103.455457 | 32.443960 |
| 6   | Fuel Pot                   |      |                                        |                      |                   |                     | Heater Treater 29397        | -103.455453 | 32.443943 |
| 7   | Tank                       | 2014 | Edge Manufacturing                     | 1212-37              |                   | 15.5 x 16 - 500 BBL | DP 8 oz                     | -103.455688 | 32.444088 |
| 8   | Tank                       | 2014 | Edge Manufacturing                     | 1212-34              |                   | 15.5 x 16 - 500 BBL | DP 8 oz                     | -103.455747 | 32.444115 |
| 9   | Tank                       | 2016 | Azteca Fabrication                     | CA1805               |                   | 15.5 x 16 - 500 BBL |                             | -103.455809 | 32.444147 |
| 10  | Tank                       | 2016 | Azteca Fabrication                     | CA1784               |                   | 15.5 x 16 - 500 BBL |                             | -103.455772 | 32.444197 |
| 11  | Tank                       | 2014 | Edge Manufacturing                     | API-9137             |                   | 15.5 x 16 - 500 BBL | DP 8 oz                     | -103.455709 | 32.444165 |
| 12  | Tank                       | 2014 | Edge Manufacturing                     | API-9132             |                   | 15.5 x 16 - 500 BBL | DP 8 oz                     | -103.455653 | 32.444138 |
| 13  | VRU                        |      | N/A                                    | Skid# 18484          |                   |                     |                             | -103.455567 | 32.444104 |
| 14  | Recycle Pump               |      | Roper Pumps                            | G-938461             |                   |                     | 2HP                         | -103.455516 | 32.444089 |
| 15  | Recycle Pump               |      | Roper Pumps                            | G-792814             |                   |                     | 1.5HP Basin Pump tag GP1702 | -103.455503 | 32.444084 |
| 16  | Control Box                |      | Tank Logix                             | N/A                  |                   |                     |                             | -103.455638 | 32.444089 |
| 17  | Elec. Panel                |      |                                        | N/A                  |                   |                     |                             | -103.455554 | 32.443942 |
| 18  | Elec. Panel                |      |                                        | N/A                  |                   |                     |                             | -103.455652 | 32.443995 |
| 19  | Transformer & Meter        |      |                                        | Meter No. 70 057 280 |                   |                     | (3) 75 kVa                  | -103.455979 | 32.444424 |
| 20  | Slack Power Pole & Meter   |      |                                        | Meter No. 70 057 279 |                   |                     | (3) 75 kVa                  | -103.455954 | 32.444327 |
| 21  | Jatco Pot                  |      | Jatco Inc.                             | N/A                  | J-5000CX          |                     |                             | -103.456079 | 32.444198 |
| 22  | Combustor Ignition Control |      | Ignition Management / Platinum Control | 2019022000083        | Edge-600          |                     |                             | -103.456134 | 32.444210 |
| 23  | Combustor                  |      |                                        | N/A                  |                   |                     |                             | -103.456136 | 32.444223 |
| 24  | Flare Control              |      | Ignition Management / Platinum Control | 2019022000100        | Edge-600          |                     |                             | -103.456107 | 32.443727 |
| 25  | Flare - HP                 |      | Edge Manufacturing                     | FLO.257              | 25X4              |                     |                             | -103.456143 | 32.443717 |
| 26  | Pumping Unit               |      | Lufkin Foundry & Machine               | F31794D 318329       | M-456D-253-144    |                     |                             | -103.455653 | 32.443616 |
| 27  | Pumping Unit               |      |                                        | 2CC8-695             |                   |                     |                             | -103.456978 | 32.443902 |
| 28  | Transformer & Meter        |      |                                        | Meter No. 82 361 050 |                   |                     | (3) 37.5 kVa                | -103.456713 | 32.444427 |
| Α   | Meter - Water              | 2020 | Rosemount                              | 21000945             | 8732EMT2M1N5DA1M4 |                     |                             | -103.455244 | 32.443875 |
| В   | Meter - Gas                |      | NuFlo                                  | D-280408             |                   |                     |                             | -103.455264 | 32.443928 |
| С   | Meter - Water              |      | NuFlo                                  | 12175696514          |                   |                     |                             | -103.455440 | 32.443962 |
| D   | Meter - Flare              |      | NuFlo                                  | 12180401902          |                   |                     |                             | -103.456136 | 32.443728 |
| E   | Meter - Gas                |      | Daniel                                 | 150008705            |                   |                     | ABB S/N T141265427          | -103.454852 | 32.443631 |
| F   | Meter - Gas                |      | Daniel                                 | 150036383            |                   |                     | ABB S/N T150515828          | -103.454835 | 32.443721 |
|     | ·                          | •    | •                                      | ·                    | •                 | •                   | ·                           | •           | -         |

| Rev. 5 - Issued for Information            | August 3, 2023 | Drafted by: Marcos Barriga     | (Elite Optz.) |
|--------------------------------------------|----------------|--------------------------------|---------------|
| Updated Plan                               |                | Reviewed by: LaVerne Woroschuk | (Elite Optz.) |
| Preliminary Version 0                      |                | Approved by:                   | (Caza Petro.) |
| Rev. 6 - Issued for Information            | Sept. 28, 2023 | Drafted by: Marcos Barriga     | (Elite Optz.) |
| Updated Plan                               |                | Reviewed by:                   | (Elite Optz.) |
| Preliminary Version 0                      |                | Approved by:                   | (Caza Petro.) |
| Rev. 7 - Issued for Information            | Oct. 12, 2023  | Drafted by: Marcos Barriga     | (Elite Optz.) |
| Updated Plan                               |                | Reviewed by:                   | (Elite Optz.) |
| Preliminary Version 0                      |                | Approved by:                   | (Caza Petro.) |
| Job. #: 21-EliteOptz-0028-Rev7 Page 3 of 4 |                |                                |               |

As-Built Equipment & Meter List for Caza Petroleum, LLC. Gramma 27 State 1H & 3H UNIT O, SEC. 27, T21S, R34E 1H (API #30-025-41361) & 3H (API #30-025-43488)

Disclaimer: This drawing is intended for Caza Petroleum, LLC. internal purposes only and is not to be relied upon as a boundary survey or to establish real property interests. Survey information shown on this drawing was gathered between the dates of: Feb. 9, 2021 and Oct. 4, 2023.