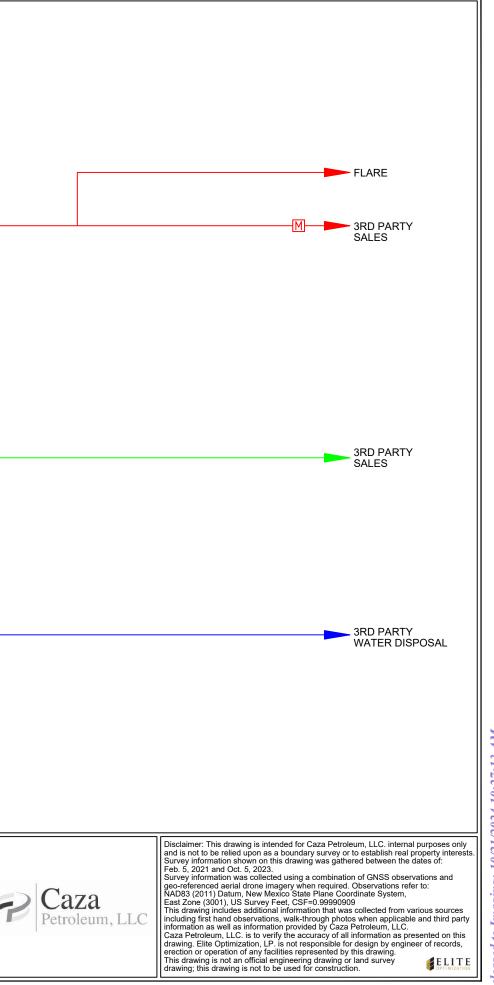

# As-Built Equipment Layout Plan for Caza Petroleum, LLC. Gateway 2 State Com 2H Unit D. Sec. 2, T19S, R35E API #30-025-41096

| X<br>(7)<br>(6)        |                                                                                                                                                                                                                                                                                                                                                                                                                                                                                                                                                                                                                                                                                                                                                                                                                                                                                                                                                                                                                                                                                                                                                                                                                                                |
|------------------------|------------------------------------------------------------------------------------------------------------------------------------------------------------------------------------------------------------------------------------------------------------------------------------------------------------------------------------------------------------------------------------------------------------------------------------------------------------------------------------------------------------------------------------------------------------------------------------------------------------------------------------------------------------------------------------------------------------------------------------------------------------------------------------------------------------------------------------------------------------------------------------------------------------------------------------------------------------------------------------------------------------------------------------------------------------------------------------------------------------------------------------------------------------------------------------------------------------------------------------------------|
|                        |                                                                                                                                                                                                                                                                                                                                                                                                                                                                                                                                                                                                                                                                                                                                                                                                                                                                                                                                                                                                                                                                                                                                                                                                                                                |
|                        |                                                                                                                                                                                                                                                                                                                                                                                                                                                                                                                                                                                                                                                                                                                                                                                                                                                                                                                                                                                                                                                                                                                                                                                                                                                |
| Caza<br>Petroleum, LLC | Disclaimer: This drawing is intended for Caza Petroleum, LLC. internal purposes only<br>and is not to be relied upon as a boundary survey or to establish real property interests.<br>Survey information shown on this drawing was gathered between the dates of:<br>Feb. 5, 2021 and Oct. 5, 2023.<br>Survey information was collected using a combination of GNSS observations and<br>geo-referenced aerial drone imagery when required. Observations refer to:<br>NAD83 (2011) Datum, New Mexico State Plane Coordinate System,<br>East Zone (3001), US Survey Feet, CSF=0.99990909<br>This drawing includes additional information that was collected from various sources<br>including first hand observations, walk-through photos when applicable and third party<br>information as well as information provided by Caza Petroleum, LLC.<br>Caza Petroleum, LLC. is to verify the accuracy of all information as presented on this<br>drawing. Elite Optimization, LP, is not responsible for design by engineer of records,<br>erection or operation of any facilities represented by this drawing.<br>This drawing is not an official engineering drawing or land survey<br>drawing; this drawing is not to be used for construction. |

| Ref. | Piece           | Year | Manufacturer                                  | Serial No.    | Model No. | Dimensions          | Additional Information   | Long.       | Lat.      |
|------|-----------------|------|-----------------------------------------------|---------------|-----------|---------------------|--------------------------|-------------|-----------|
| 1    | Flare Control   |      | Ignition Management System / Platinum Control | 2019050100030 |           |                     |                          | -103.434135 | 32.694753 |
| 2    | Flare - HP      |      | Edge Manufacturing                            | FLO.338       | 25x4      |                     |                          | -103.434109 | 32.694777 |
| 3    | Vert. Separator | 2010 | Permian Manufacturing                         | 4151          |           | 30 x 12             | ЗРН                      | -103.433906 | 32.695064 |
| 4    | Pump - Recycle  |      |                                               | No Tag        |           |                     | Not in Use, pump is gone | -103.433871 | 32.695198 |
| 5    | Elec Box        |      |                                               | N/A           |           |                     |                          | -103.433975 | 32.695270 |
| 6    | Tank            | 2013 | Edge Manufacturing                            | ST1208-P      |           | 15.5 x 16 - 500 BBL | 8 oz                     | -103.433895 | 32.695352 |
| 7    | Tank            | 2013 | Edge Manufacturing                            | ST12226-P     |           | 15.5 x 16 - 500 BBL | 8 oz                     | -103.433900 | 32.695408 |
| 8    | Pumping Unit    | 2013 | Shores                                        | LH13-6157     |           |                     |                          | -103.434536 | 32.695271 |
| Α    | Meter - Gas     |      |                                               | 13020295      |           |                     |                          | -103.433804 | 32.694874 |

| GEND:<br>stream is shown thus:<br>is shown thus:<br>s shown thus:<br>er is shown thus:<br>Water / Bad Oil is shown thus: | Rev. 4 - Issued for Information<br>Updated Plan<br>Preliminary Version 0<br>Rev. 5 - Issued for Information<br>Updated Plan<br>Preliminary Version 0<br>Rev. 6 - Issued for Information | July 31, 2023<br>Oct. 2, 2023<br>Nov. 9, 2023 | Drafted by: Marcos Barriga   Reviewed by: Approved by:   Drafted by: Marcos Barriga   Reviewed by: Approved by:   Drafted by: Marcos Barriga | (Elite Optz.)<br>(Elite Optz.)<br>(Caza Petro.)<br>(Elite Optz.)<br>(Elite Optz.)<br>(Caza Petro.)<br>(Elite Optz.) |
|--------------------------------------------------------------------------------------------------------------------------|-----------------------------------------------------------------------------------------------------------------------------------------------------------------------------------------|-----------------------------------------------|----------------------------------------------------------------------------------------------------------------------------------------------|---------------------------------------------------------------------------------------------------------------------|
| Meter is shown thus:                                                                                                     | Rev. 6 - Issued for Information<br>Updated Plan<br>Preliminary Version 1                                                                                                                | Nov. 9, 2023                                  | Dratted by: Marcos Barriga<br>Reviewed by:<br>Approved by:                                                                                   | (Elite Optz.)<br>(Elite Optz.)<br>(Caza Petro.)                                                                     |
| er Meter is shown thus: M                                                                                                | Job. #: 21-EliteC                                                                                                                                                                       | ptz-0025                                      | 5-Rev6                                                                                                                                       | Page 4 of 4                                                                                                         |