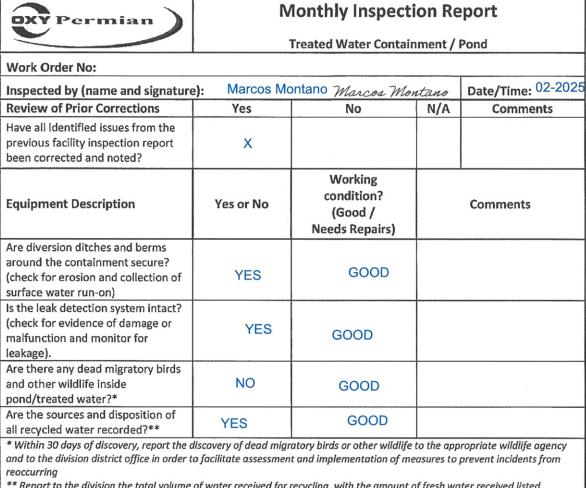

#### Work Order No:

| Inspected by (name and signature                                                                                                   | ): Marcos Mo | ontano Marcos Mor                                  | ntano | Date/Time: 05-2024 |
|------------------------------------------------------------------------------------------------------------------------------------|--------------|----------------------------------------------------|-------|--------------------|
| Review of Prior Corrections                                                                                                        | Yes          | No                                                 | N/A   | Comments           |
| Have all identified issues from the previous facility inspection report been corrected and noted?                                  | x            |                                                    |       |                    |
| Equipment Description                                                                                                              | Yes or No    | Working<br>condition?<br>(Good /<br>Needs Repairs) |       | Comments           |
| Are diversion ditches and berms<br>around the containment secure?<br>(check for erosion and collection of<br>surface water run-on) | YES          | GOOD                                               |       |                    |
| Is the leak detection system intact?<br>(check for evidence of damage or<br>malfunction and monitor for<br>leakage).               | YES          | GOOD                                               |       |                    |
| Are there any dead migratory birds<br>and other wildlife inside<br>pond/treated water?*                                            | NO           | GOOD                                               |       | Ξ.                 |
| Are the sources and disposition of all recycled water recorded?**                                                                  | YES          | GOOD                                               | 14    |                    |
| * Within 30 days of discovery, report the d<br>and to the division district office in order to<br>reoccurring                      |              |                                                    |       |                    |

\*\* Report to the division the total volume of water received for recycling, with the amount of fresh water received listed separately, and the total volume of water leaving the facility for disposition by use of the form C-148