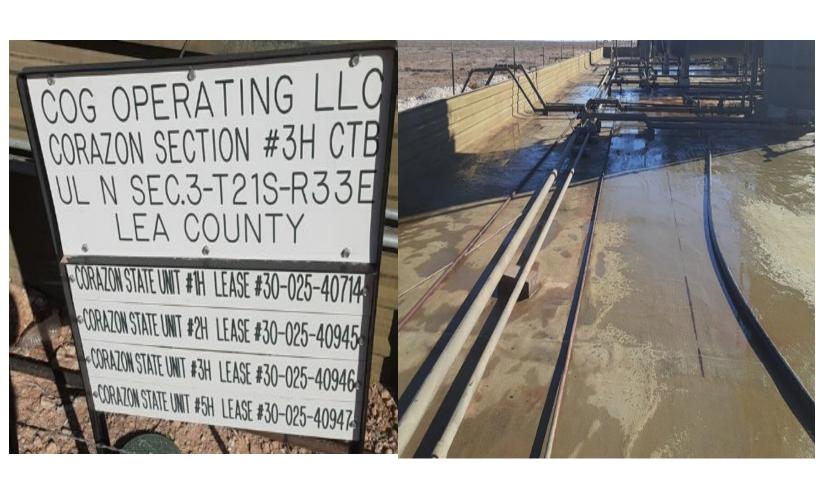

## **CONDITIONS OF APPROVAL**

| Operator:         |                    |                  | OGRID: | Action Number: | Action Type: |
|-------------------|--------------------|------------------|--------|----------------|--------------|
| COG OPERATING LLC | 600 W Illinois Ave | Midland, TX79701 | 229137 | 12409          | C-141        |