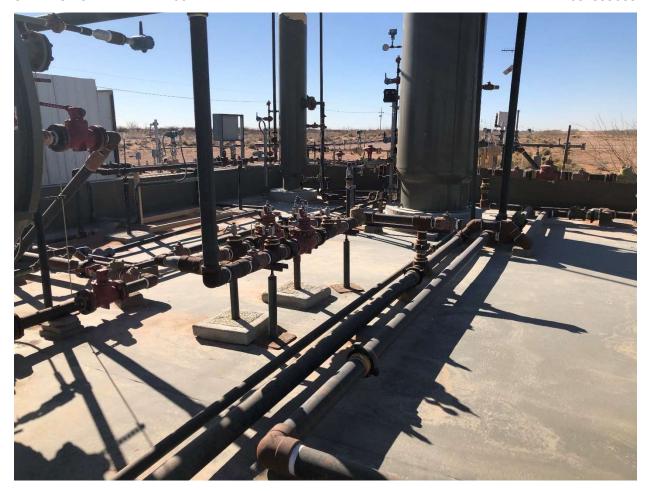

Operator arrived on location to a failure on a 4" threaded T that resulted in the release of approx. 14.8 bbl. of produced water inside of the lined containment. The source was isolated for repairs and as the crew had a pressure wash trailer in-tow, the area was washed and all fluids recovered to prevent slip/trips/falls during the repair process. A 48 hour notice will be sent out prior to a liner integrity inspection.

| Liner Integrity Inspection (Photos Attached)  Date: 12   16   2020 ~ 10 am  Facility: Care Lion 5 TB Federal # 1 H  48 Hour Notification Given On: 12   14 to 000 3 BLM via email |        |
|-----------------------------------------------------------------------------------------------------------------------------------------------------------------------------------|--------|
| Responsible party has visually inspected the liner                                                                                                                                | )<br>N |
| Liner remains intact                                                                                                                                                              | 'N     |
| Liner had the ability to contain the leak in question:                                                                                                                            | þ      |
|                                                                                                                                                                                   |        |
| Notes:                                                                                                                                                                            |        |
| puddles in containment from powerwashing that just Anished no riest tears in liner                                                                                                |        |
| · containment in good enape.                                                                                                                                                      |        |
|                                                                                                                                                                                   |        |