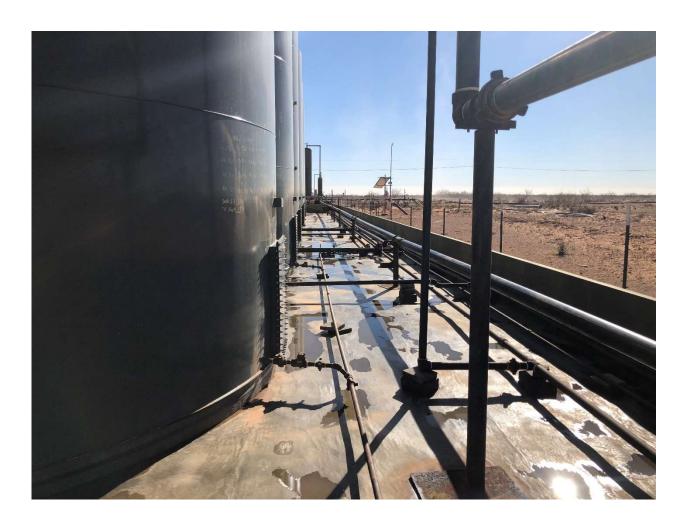

| Liner Integrity Inspection (Photos Attached)  Date: 12   16   2020 ~ 10 am  Facility: Care Lion 5 TB Federal # 1 H  48 Hour Notification Given On: 12   14 to 000 3 BLM via email |        |
|-----------------------------------------------------------------------------------------------------------------------------------------------------------------------------------|--------|
| Responsible party has visually inspected the liner                                                                                                                                | )<br>N |
| Liner remains intact                                                                                                                                                              | 'N     |
| Liner had the ability to contain the leak in question:                                                                                                                            | þ      |
|                                                                                                                                                                                   |        |
| Notes:                                                                                                                                                                            |        |
| puddles in containment from powerwashing that just Anished no riest tears in liner                                                                                                |        |
| · containment in good enape.                                                                                                                                                      |        |
|                                                                                                                                                                                   |        |