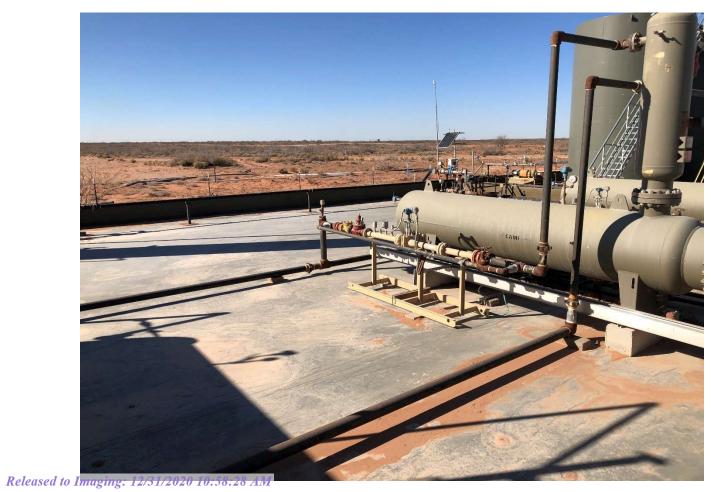

| Liner Integrity Inspection (Photos Attached)  Date: 12   16   2020 ~ 10 am  Facility: Care Lion 5 TB Federal # 1 H  48 Hour Notification Given On: 12   14 to 000 3 BLM via email |        |
|-----------------------------------------------------------------------------------------------------------------------------------------------------------------------------------|--------|
| Responsible party has visually inspected the liner                                                                                                                                | )<br>N |
| Liner remains intact                                                                                                                                                              | 'N     |
| Liner had the ability to contain the leak in question:                                                                                                                            | þ      |
|                                                                                                                                                                                   |        |
| Notes:                                                                                                                                                                            |        |
| puddles in containment from powerwashing that just Anished no riest tears in liner                                                                                                |        |
| · containment in good enape.                                                                                                                                                      |        |
|                                                                                                                                                                                   |        |