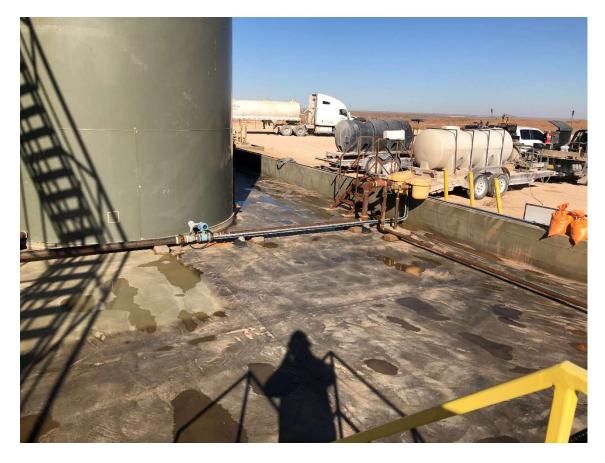

Operator arrived on location to a failure on a 4" threaded T that resulted in the release of approx. 14.8 bbl. of produced water inside of the lined containment. The source was isolated for repairs and as the crew had a pressure wash trailer in-tow, the area was washed and all fluids recovered to prevent slip/trips/falls during the repair process. A 48 hour notice will be sent out prior to a liner integrity inspection.

| Liner Integrity Inspection (Photos Attached)  Date: 12   16   2020 ~ 10 am  Facility: Care Lion 5 TB Federal # 1 H  48 Hour Notification Given On: 12   14 to 000 3 BLM via email |        |
|-----------------------------------------------------------------------------------------------------------------------------------------------------------------------------------|--------|
| Responsible party has visually inspected the liner                                                                                                                                | )<br>N |
| Liner remains intact                                                                                                                                                              | 'N     |
| Liner had the ability to contain the leak in question:                                                                                                                            | þ      |
|                                                                                                                                                                                   |        |
| Notes:                                                                                                                                                                            |        |
| puddles in containment from powerwashing that just Anished no riest tears in liner                                                                                                |        |
| · containment in good enape.                                                                                                                                                      |        |
|                                                                                                                                                                                   |        |