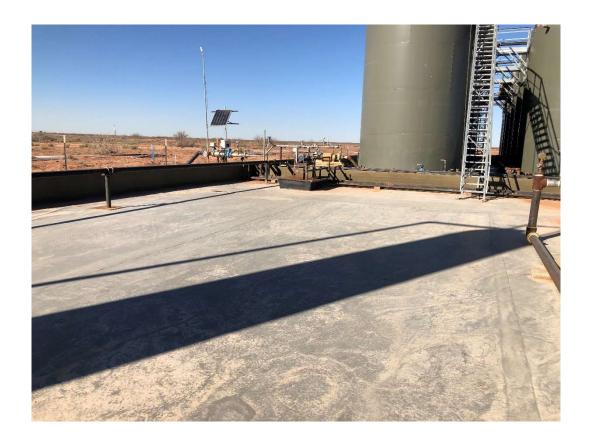

| Liner Integrity Inspection (Photos Attached)  Date: 12   16   2020 ~ 10 am  Facility: Care Lion 5 TB Federal # 1 H  48 Hour Notification Given On: 12   14 to 000 3 BLM via email |        |
|-----------------------------------------------------------------------------------------------------------------------------------------------------------------------------------|--------|
| Responsible party has visually inspected the liner                                                                                                                                | )<br>N |
| Liner remains intact                                                                                                                                                              | 'N     |
| Liner had the ability to contain the leak in question:                                                                                                                            | þ      |
|                                                                                                                                                                                   |        |
| Notes:                                                                                                                                                                            |        |
| puddles in containment from powerwashing that just Anished no riest tears in liner                                                                                                |        |
| · containment in good enape.                                                                                                                                                      |        |
|                                                                                                                                                                                   |        |