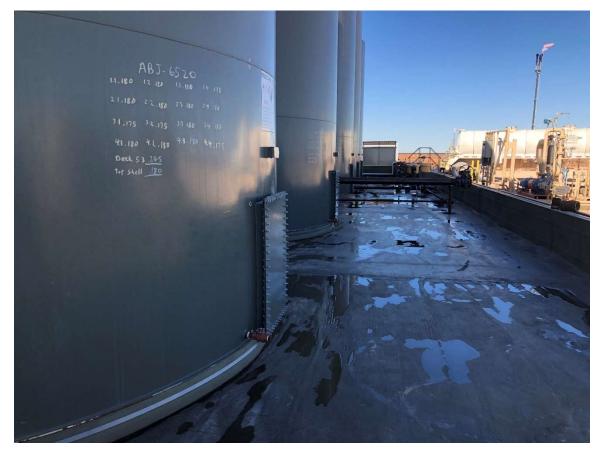

| Liner Integrity Inspection (Photos Attached)  Date: 12   16   2020 ~ 10 am  Facility: Care Lion 5 TB Federal # 1 H  48 Hour Notification Given On: 12   14 to 000 3 BLM via email |        |
|-----------------------------------------------------------------------------------------------------------------------------------------------------------------------------------|--------|
| Responsible party has visually inspected the liner                                                                                                                                | )<br>N |
| Liner remains intact                                                                                                                                                              | 'N     |
| Liner had the ability to contain the leak in question:                                                                                                                            | þ      |
|                                                                                                                                                                                   |        |
| Notes:                                                                                                                                                                            |        |
| puddles in containment from powerwashing that just Anished no riest tears in liner                                                                                                |        |
| · containment in good enape.                                                                                                                                                      |        |
|                                                                                                                                                                                   |        |