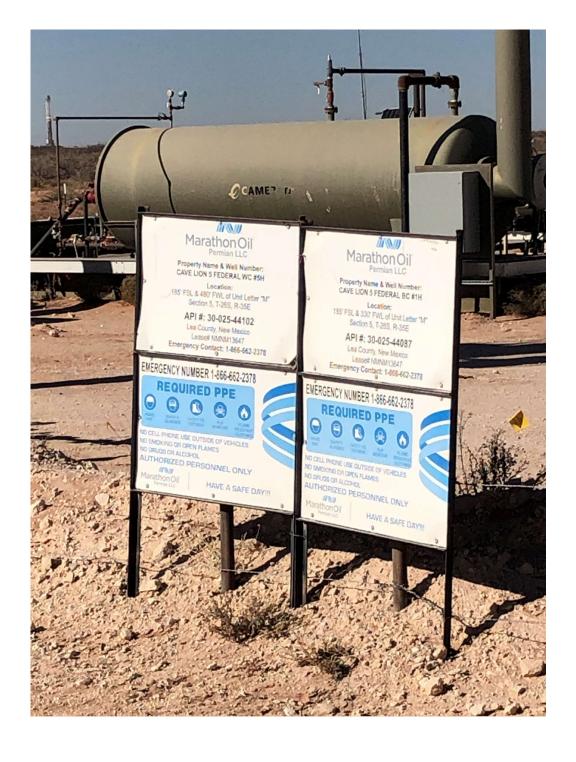

|                                                          |                         |                                                                                                                                                                                                                                                                                                                                                                                                                                                                                                                                                                                                                                                                                                                                                                                                                                                                                                                                                                                                                                                                                                                                                                                                                                                                                                                                                                                                                                                                                                                                                                                                                                                                                                                                                                                                                                                                                                                                                                                                                                                                                                                                | Locatio                                                                                                | n of Release                         | Source                                                                                            |                                             |
|----------------------------------------------------------|-------------------------|--------------------------------------------------------------------------------------------------------------------------------------------------------------------------------------------------------------------------------------------------------------------------------------------------------------------------------------------------------------------------------------------------------------------------------------------------------------------------------------------------------------------------------------------------------------------------------------------------------------------------------------------------------------------------------------------------------------------------------------------------------------------------------------------------------------------------------------------------------------------------------------------------------------------------------------------------------------------------------------------------------------------------------------------------------------------------------------------------------------------------------------------------------------------------------------------------------------------------------------------------------------------------------------------------------------------------------------------------------------------------------------------------------------------------------------------------------------------------------------------------------------------------------------------------------------------------------------------------------------------------------------------------------------------------------------------------------------------------------------------------------------------------------------------------------------------------------------------------------------------------------------------------------------------------------------------------------------------------------------------------------------------------------------------------------------------------------------------------------------------------------|--------------------------------------------------------------------------------------------------------|--------------------------------------|---------------------------------------------------------------------------------------------------|---------------------------------------------|
| Latitude 32.06560374 Longitude - (NAD 83 in decimal degr |                         |                                                                                                                                                                                                                                                                                                                                                                                                                                                                                                                                                                                                                                                                                                                                                                                                                                                                                                                                                                                                                                                                                                                                                                                                                                                                                                                                                                                                                                                                                                                                                                                                                                                                                                                                                                                                                                                                                                                                                                                                                                                                                                                                |                                                                                                        | -103.3969<br>decimal degrees to 5 de |                                                                                                   |                                             |
| Site Name: CAVE LION 5 TB FEDERAL #001H                  |                         | Site Typ                                                                                                                                                                                                                                                                                                                                                                                                                                                                                                                                                                                                                                                                                                                                                                                                                                                                                                                                                                                                                                                                                                                                                                                                                                                                                                                                                                                                                                                                                                                                                                                                                                                                                                                                                                                                                                                                                                                                                                                                                                                                                                                       | Site Type Oil & Gas Facility                                                                           |                                      |                                                                                                   |                                             |
| Date Release Discovered 11/26/2020                       |                         | API# (if a                                                                                                                                                                                                                                                                                                                                                                                                                                                                                                                                                                                                                                                                                                                                                                                                                                                                                                                                                                                                                                                                                                                                                                                                                                                                                                                                                                                                                                                                                                                                                                                                                                                                                                                                                                                                                                                                                                                                                                                                                                                                                                                     | applicable) 30-025-440                                                                                 | 087                                  |                                                                                                   |                                             |
| Unit Letter                                              | Section                 | Township                                                                                                                                                                                                                                                                                                                                                                                                                                                                                                                                                                                                                                                                                                                                                                                                                                                                                                                                                                                                                                                                                                                                                                                                                                                                                                                                                                                                                                                                                                                                                                                                                                                                                                                                                                                                                                                                                                                                                                                                                                                                                                                       | Range                                                                                                  | Co                                   | unty                                                                                              |                                             |
| M                                                        | 05                      | 26S                                                                                                                                                                                                                                                                                                                                                                                                                                                                                                                                                                                                                                                                                                                                                                                                                                                                                                                                                                                                                                                                                                                                                                                                                                                                                                                                                                                                                                                                                                                                                                                                                                                                                                                                                                                                                                                                                                                                                                                                                                                                                                                            | 35E                                                                                                    | Lea                                  |                                                                                                   |                                             |
| urrace Owne.                                             | r: State                | ∐ Federal                                                                                                                                                                                                                                                                                                                                                                                                                                                                                                                                                                                                                                                                                                                                                                                                                                                                                                                                                                                                                                                                                                                                                                                                                                                                                                                                                                                                                                                                                                                                                                                                                                                                                                                                                                                                                                                                                                                                                                                                                                                                                                                      | Tribal                                                                                                 | (Name:ond Volume of                  | f Release                                                                                         | )                                           |
|                                                          | Materia                 | l(s) Released (Select a                                                                                                                                                                                                                                                                                                                                                                                                                                                                                                                                                                                                                                                                                                                                                                                                                                                                                                                                                                                                                                                                                                                                                                                                                                                                                                                                                                                                                                                                                                                                                                                                                                                                                                                                                                                                                                                                                                                                                                                                                                                                                                        | Nature ar                                                                                              | nd Volume of                         | fic justification for the                                                                         | volumes provided below)                     |
| Crude Oi                                                 | Materia<br>I            | l(s) Released (Select a                                                                                                                                                                                                                                                                                                                                                                                                                                                                                                                                                                                                                                                                                                                                                                                                                                                                                                                                                                                                                                                                                                                                                                                                                                                                                                                                                                                                                                                                                                                                                                                                                                                                                                                                                                                                                                                                                                                                                                                                                                                                                                        | Nature ar                                                                                              | nd Volume of                         | fic justification for the Volume Reco                                                             | vered (bbls)                                |
|                                                          | Materia<br>I            | l(s) Released (Select a Volume Releas  Volume Releas  Is the concentra                                                                                                                                                                                                                                                                                                                                                                                                                                                                                                                                                                                                                                                                                                                                                                                                                                                                                                                                                                                                                                                                                                                                                                                                                                                                                                                                                                                                                                                                                                                                                                                                                                                                                                                                                                                                                                                                                                                                                                                                                                                         | Nature an all that apply and attaced (bbls) ed (bbls) 14.8 ation of dissolved                          | nd Volume of                         | fic justification for the                                                                         | vered (bbls) vered (bbls)                   |
| Crude Oi                                                 | Materia<br> <br>  Water | l(s) Released (Select a Volume Releas  Volume Releas  Is the concentra                                                                                                                                                                                                                                                                                                                                                                                                                                                                                                                                                                                                                                                                                                                                                                                                                                                                                                                                                                                                                                                                                                                                                                                                                                                                                                                                                                                                                                                                                                                                                                                                                                                                                                                                                                                                                                                                                                                                                                                                                                                         | Nature an all that apply and attated (bbls) ed (bbls) 14.8 ation of dissolved >10,000 mg/l?            | nd Volume of                         | fic justification for the Volume Reco Volume Reco                                                 | vered (bbls) vered (bbls) o                 |
| ☐ Crude Oil                                              | Materia<br>I<br>Water   | l(s) Released (Select at Volume Releas  Volume Releas  Is the concentration produced water                                                                                                                                                                                                                                                                                                                                                                                                                                                                                                                                                                                                                                                                                                                                                                                                                                                                                                                                                                                                                                                                                                                                                                                                                                                                                                                                                                                                                                                                                                                                                                                                                                                                                                                                                                                                                                                                                                                                                                                                                                     | Nature an all that apply and attaced (bbls) ed (bbls) 14.8 ation of dissolved >>10,000 mg/l? ed (bbls) | nd Volume of                         | fic justification for the  Volume Reco  Volume Reco  Yes N                                        | vered (bbls)  vered (bbls)  o  vered (bbls) |
| ☐ Crude Oil ☑ Produced ☐ Condensa                        | Materia l Water         | I(s) Released (Select and Volume Released (Select and Select and Selec | Nature an all that apply and attaced (bbls) ed (bbls) 14.8 ation of dissolved >>10,000 mg/l? ed (bbls) | nd Volume of                         | fic justification for the Volume Reco Volume Reco Volume Reco Volume Reco Volume Reco Volume Reco | vered (bbls)  vered (bbls)  o  vered (bbls) |

Operator arrived on location to a failure on a 4" threaded T that resulted in the release of approx. 14.8 bbl. of produced water inside of the lined containment. The source was isolated for repairs and as the crew had a pressure wash trailer in-tow, the area was washed and all fluids recovered to prevent slip/trips/falls during the repair process. A 48 hour notice will be sent out prior to a liner integrity inspection.