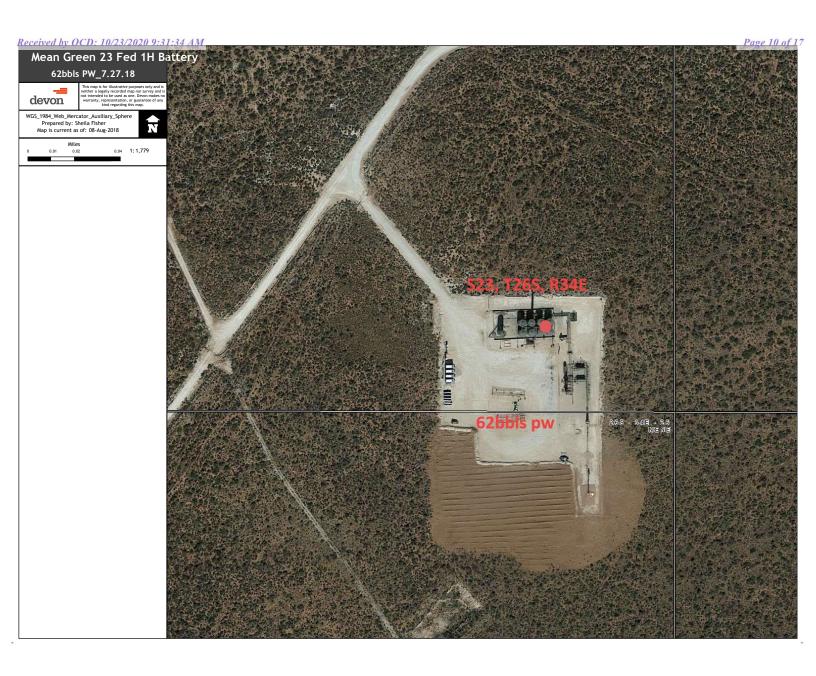

### **Release Summary and Initial Response**

On July 27th, 2018, a power outage caused a water transfer pump to go down on high discharge. This caused a water tank to overflow and release produced water into the lined, secondary containment. Approximately 62 bbls of produced water was released, and all fluid was recovered via a vacuum truck. The liner was inspected for holes/rips and none were found. A 24-hour notification of this event was emailed to the NMOCD and the BLM on July 29th, 2018 at 9:42p.m. On August 2nd, 2018 the C-141 (Attachment A) was submitted to the New Mexico Oil Conservation Division (NMOCD).

| Item                      | Discussion                                   |
|---------------------------|----------------------------------------------|
| Site Name                 | Mean Green 23 Federal #1 Battery             |
| Latitude                  | 32.0216446                                   |
| Longitude                 | -104.4332657                                 |
| Township/Range/Section    | Township 26 South/ Range 34 East/ Section 23 |
| Date Release Discovered   | July 27, 2018                                |
| Cause of Release          | Water tank overflowed                        |
| Type of Material Released | Produced Water                               |
| Volume Release            | 62 barrels                                   |