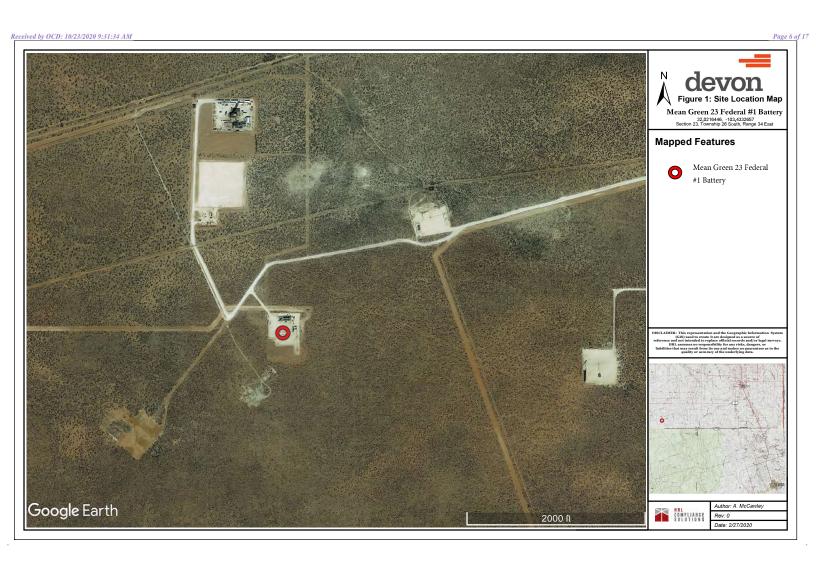

Mean Green 23 Federal #1 Battery

Lea County, New Mexico Incident # - NOY1823231809

Dear Ms. Davis:

Devon Energy Production Company (Devon) (Client) retained HRL Compliance Solutions, Inc. (HRL) to conduct a liner inspection and prepare this closure report for the release at the Mean Green 23 Federal #1 Battery pad (Site). The Site is located in Eddy County, New Mexico (Figure 1).

Site Map

A scaled diagram depicting the site and nearby significant features has been prepared (Figure 1).

Depth to Groundwater

Based on research from the New Mexico Office of the State Engineer (NMOSE) and United States Geological Survey (USGS), the depth to groundwater is estimated to range from 51 to 100 feet below ground surface (bgs) (Figure 2).