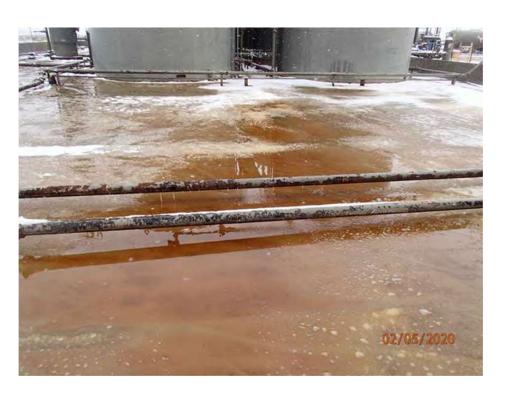

### **Release Summary and Initial Response**

On July 27th, 2018, a power outage caused a water transfer pump to go down on high discharge. This caused a water tank to overflow and release produced water into the lined, secondary containment. Approximately 62 bbls of produced water was released, and all fluid was recovered via a vacuum truck. The liner was inspected for holes/rips and none were found. A 24-hour notification of this event was emailed to the NMOCD and the BLM on July 29th, 2018 at 9:42p.m. On August 2nd, 2018 the C-141 (Attachment A) was submitted to the New Mexico Oil Conservation Division (NMOCD).

### **Conclusions and Recommendations**

The July 27, 2018 release of 62 barrels of produced water at the Site remained within the lined containment area. HRL has determined that the liner integrity remains intact and had the ability to contain the release; therefore, additional characterization of the soil and/or groundwater at the Site is not necessary. HRL recommends closure of this release.