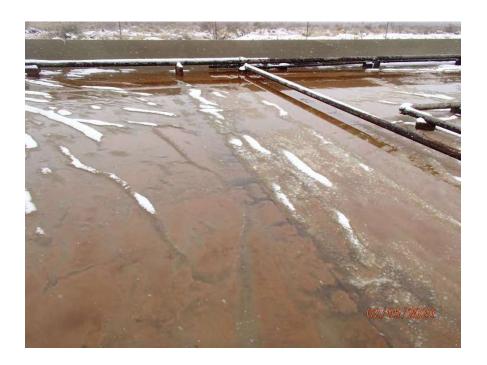

### **Release Summary and Initial Response**

On July 27th, 2018, a power outage caused a water transfer pump to go down on high discharge. This caused a water tank to overflow and release produced water into the lined, secondary containment. Approximately 62 bbls of produced water was released, and all fluid was recovered via a vacuum truck. The liner was inspected for holes/rips and none were found. A 24-hour notification of this event was emailed to the NMOCD and the BLM on July 29th, 2018 at 9:42p.m. On August 2nd, 2018 the C-141 (Attachment A) was submitted to the New Mexico Oil Conservation Division (NMOCD).

### **Conclusions and Recommendations**

The July 27, 2018 release of 62 barrels of produced water at the Site remained within the lined containment area. HRL has determined that the liner integrity remains intact and had the ability to contain the release; therefore, additional characterization of the soil and/or groundwater at the Site is not necessary. HRL recommends closure of this release.