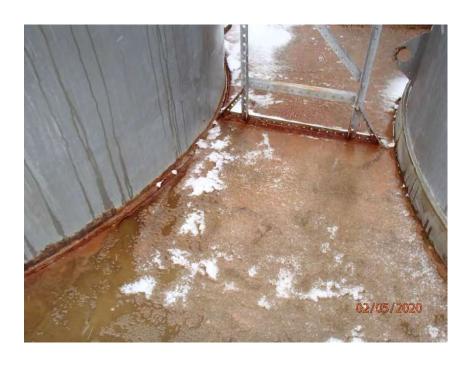

### **Release Summary and Initial Response**

On July 27th, 2018, a power outage caused a water transfer pump to go down on high discharge. This caused a water tank to overflow and release produced water into the lined, secondary containment. Approximately 62 bbls of produced water was released, and all fluid was recovered via a vacuum truck. The liner was inspected for holes/rips and none were found. A 24-hour notification of this event was emailed to the NMOCD and the BLM on July 29th, 2018 at 9:42p.m. On August 2nd, 2018 the C-141 (Attachment A) was submitted to the New Mexico Oil Conservation Division (NMOCD).

### **Conclusions and Recommendations**

The July 27, 2018 release of 62 barrels of produced water at the Site remained within the lined containment area. HRL has determined that the liner integrity remains intact and had the ability to contain the release; therefore, additional characterization of the soil and/or groundwater at the Site is not necessary. HRL recommends closure of this release.