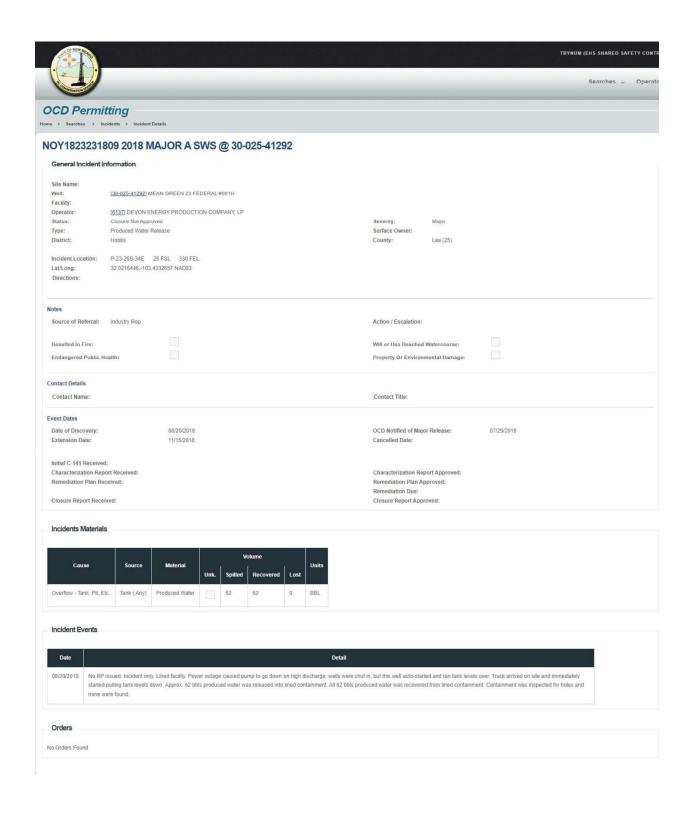

### **Release Summary and Initial Response**

On July 27th, 2018, a power outage caused a water transfer pump to go down on high discharge. This caused a water tank to overflow and release produced water into the lined, secondary containment. Approximately 62 bbls of produced water was released, and all fluid was recovered via a vacuum truck. The liner was inspected for holes/rips and none were found. A 24-hour notification of this event was emailed to the NMOCD and the BLM on July 29th, 2018 at 9:42p.m. On August 2nd, 2018 the C-141 (Attachment A) was submitted to the New Mexico Oil Conservation Division (NMOCD).

| Item                      | Discussion                                   |
|---------------------------|----------------------------------------------|
| Site Name                 | Mean Green 23 Federal #1 Battery             |
| Latitude                  | 32.0216446                                   |
| Longitude                 | -104.4332657                                 |
| Township/Range/Section    | Township 26 South/ Range 34 East/ Section 23 |
| Date Release Discovered   | July 27, 2018                                |
| Cause of Release          | Water tank overflowed                        |
| Type of Material Released | Produced Water                               |
| Volume Release            | 62 barrels                                   |