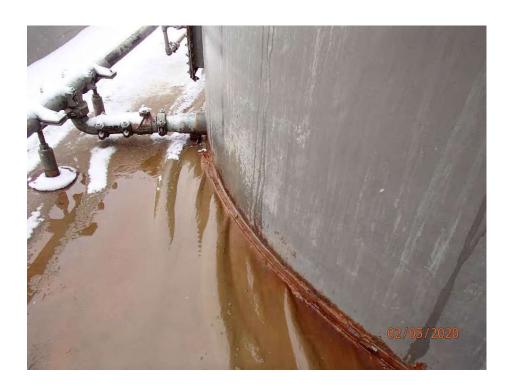

### **Release Summary and Initial Response**

On July 27th, 2018, a power outage caused a water transfer pump to go down on high discharge. This caused a water tank to overflow and release produced water into the lined, secondary containment. Approximately 62 bbls of produced water was released, and all fluid was recovered via a vacuum truck. The liner was inspected for holes/rips and none were found. A 24-hour notification of this event was emailed to the NMOCD and the BLM on July 29th, 2018 at 9:42p.m. On August 2nd, 2018 the C-141 (Attachment A) was submitted to the New Mexico Oil Conservation Division (NMOCD).

### **Conclusions and Recommendations**

The July 27, 2018 release of 62 barrels of produced water at the Site remained within the lined containment area. HRL has determined that the liner integrity remains intact and had the ability to contain the release; therefore, additional characterization of the soil and/or groundwater at the Site is not necessary. HRL recommends closure of this release.