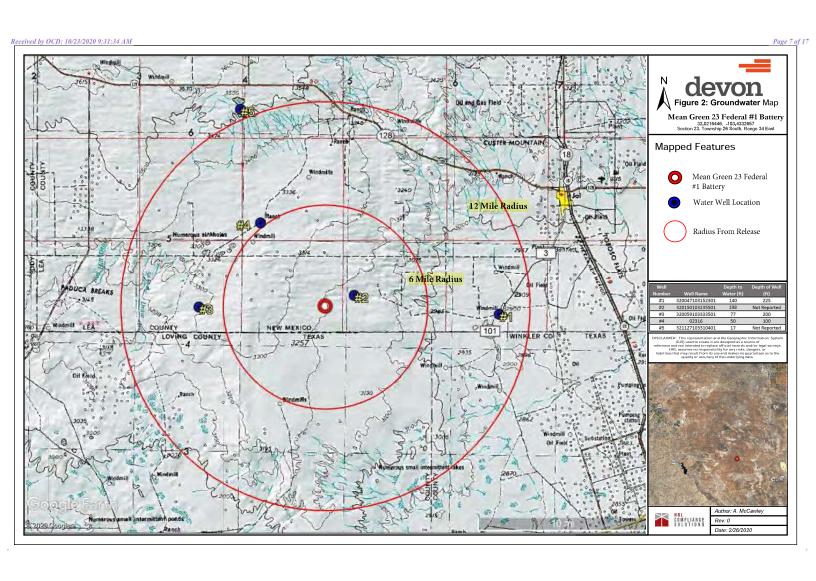

Site Map

A scaled diagram depicting the site and nearby significant features has been prepared (Figure 1).

Depth to Groundwater

Based on research from the New Mexico Office of the State Engineer (NMOSE) and United States Geological Survey (USGS), the depth to groundwater is estimated to range from 51 to 100 feet below ground surface (bgs) (Figure 2).

Wellhead Protection Area

There are no sources of water, including springs, wells, or other sources of fresh water, within one-half mile of the release.

Distance to Nearest Significant Watercourse

A significant watercourse is defined as "...a watercourse with a defined bed and bank either named or identified by a dashed blue line on a USGS 7.5-minute quadrangle map or the next lower order tributary with a defined bed and bank" (19.15.17.7 NMAC). There are no significant watercourses within one –half mile of the Site.