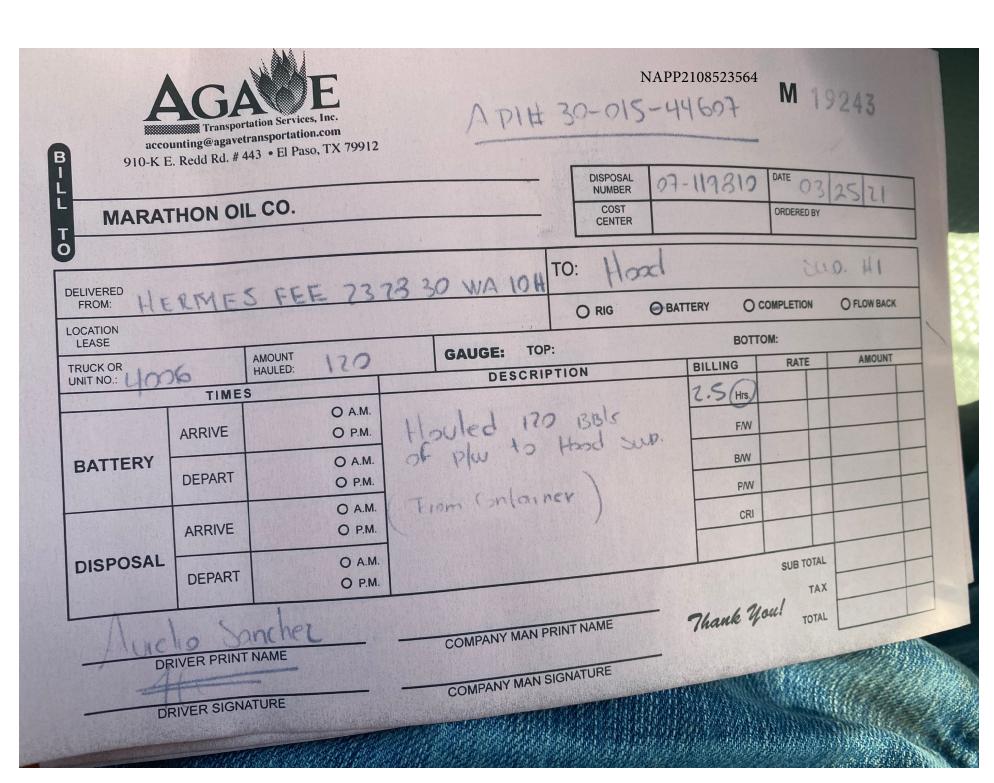

### Nature and Volume of Release

Material(s) Released (Select all that apply and attach calculations or specific justification for the volumes provided below)

| Crude Oil        | Volume Released (bbl.)                                                         | Volume Recovered (bbl.)                 |
|------------------|--------------------------------------------------------------------------------|-----------------------------------------|
| Produced Water   | Volume Released (bbl.) 160                                                     | Volume Recovered (bbl.) 160             |
|                  | Is the concentration of dissolved chloride in the produced water >10,000 mg/l? | Yes No                                  |
| Condensate       | Volume Released (bbl.)                                                         | Volume Recovered (bbl.)                 |
| Natural Gas      | Volume Released (Mcf)                                                          | Volume Recovered (Mcf)                  |
| Other (describe) | Volume/Weight Released (provide units)                                         | Volume/Weight Recovered (provide units) |
| G (P 1           | •                                                                              | •                                       |

Cause of Release

Corrosion of the main water leg resulted in a pinhole failure that released approx. 160 bbl. of produced water inside of the lined, secondary containment. The source was isolated for repairs and all standing fluids were recovered. A 48 hour notice will be sent out prior to a liner integrity inspection.