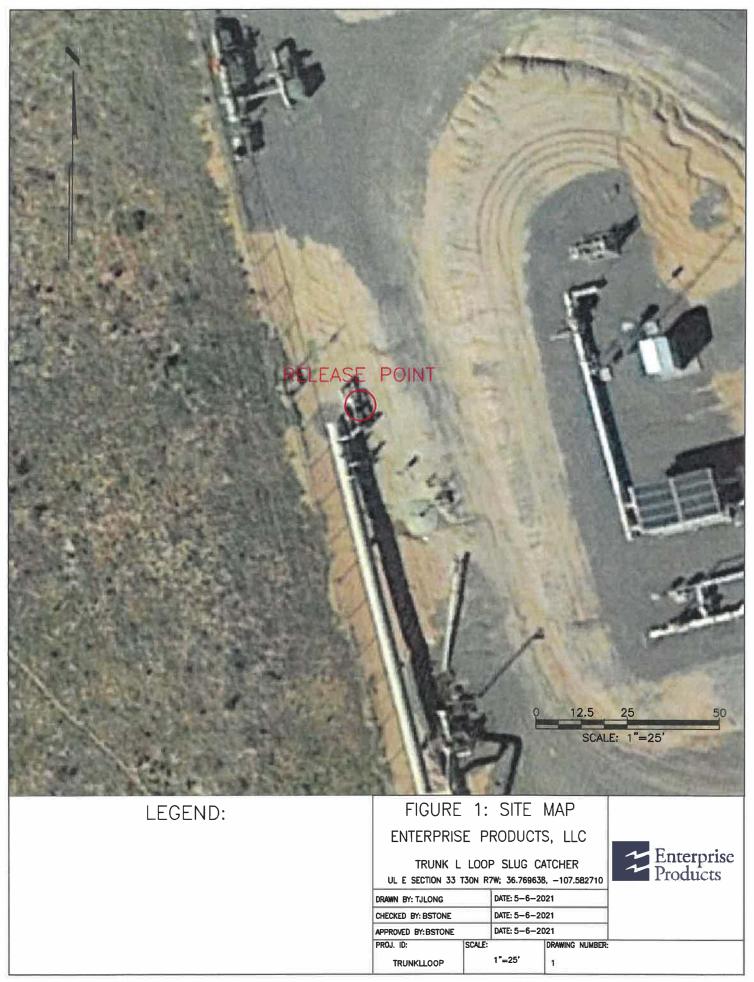

# Summary of Events Trunk L Loop Slug Catcher UL E Section 33 T30N R7W; 36.769638, -107.582710

On May 1, 2021 at approximately 11:59 a.m., Enterprise had release of natural gas from the Trunk L Loop Slug Catcher dump valve. No washes were affected. No fires resulted from the release. No residence were affected. No liquids were released to the ground surface. No samples were collected. No remediation was required. The valve was repaired. Gas loss was calculated at 58.68 MCF.