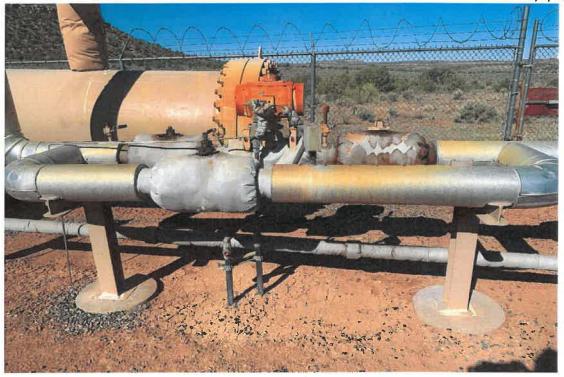

### Enterprise Field Services, LLC Trunk L Loop Slug Catcher UL E Section 33 T30N R7W; 36.769638, -107.582710

5/6/2021

Photo 1: View of the valve and ground surface where the release occurred.

Photo 2: View of the area around the release point.