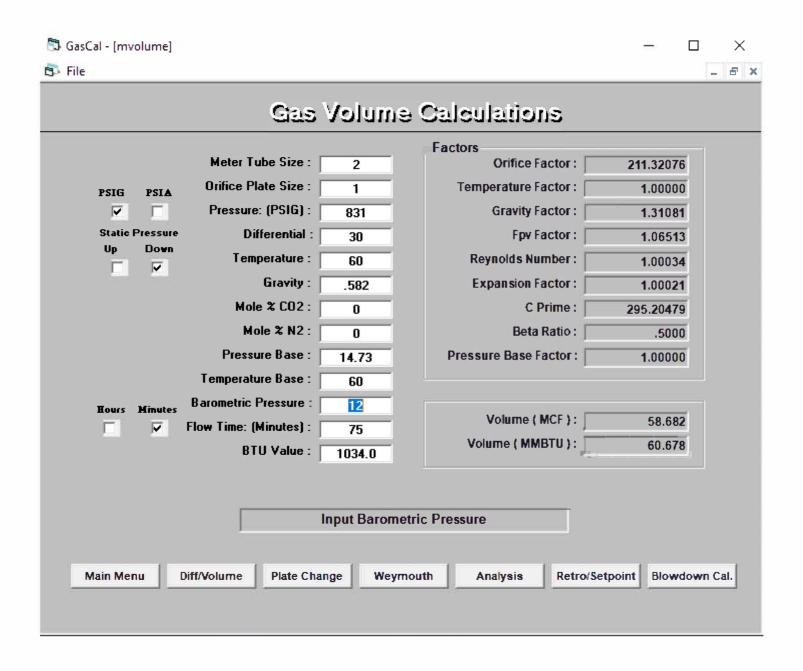

## **Responsible Party**

| Responsible Party: Enterprise Field Services, LLC                       |                                              |                          |                                        |                                              | OGRID: 241602                   |                         |                                                                                                                              |  |
|-------------------------------------------------------------------------|----------------------------------------------|--------------------------|----------------------------------------|----------------------------------------------|---------------------------------|-------------------------|------------------------------------------------------------------------------------------------------------------------------|--|
| Contact Name: Thomas Long                                               |                                              |                          | Contact Telephone: <b>505-599-2286</b> |                                              |                                 |                         |                                                                                                                              |  |
| Contact email:tjlong@eprod.com                                          |                                              |                          |                                        | Incident # (assigned by OCD): nAPP2112627078 |                                 |                         |                                                                                                                              |  |
| Contact mail 87401                                                      | ing address:                                 | 614 Reilly Ave,          | Farmington, NI                         | M                                            |                                 |                         |                                                                                                                              |  |
|                                                                         |                                              |                          | Location                               | of R                                         | elease So                       | ource                   |                                                                                                                              |  |
| Latitude 36.7                                                           | 69638                                        |                          | Longitude                              | <u>-107.5</u>                                | 82710                           | (NA                     | D 83 in decimal degrees to 5 decimal places)                                                                                 |  |
| Site Name Tr                                                            | unk L Loo                                    | p Slug Catcher           |                                        |                                              | Site Type N                     | latural Gas G           | athering Pipeline                                                                                                            |  |
| Date Release                                                            | Date Release Discovered: 5/1/2021 Serial Nun |                          |                                        | Serial Numl                                  | aber (if applicable): NM 097488 |                         |                                                                                                                              |  |
| Unit Letter                                                             | Section                                      | Township                 | Range                                  | County                                       |                                 |                         |                                                                                                                              |  |
| E                                                                       | 33                                           | 30N                      | 7W                                     | Rio Arriba                                   |                                 |                         |                                                                                                                              |  |
|                                                                         | Materia                                      | l(s) Released (Select a) | Nature and                             |                                              |                                 |                         | volumes provided below)                                                                                                      |  |
| Crude Oil Volume Released (bbls)                                        |                                              |                          | Volume Recovered (bbls)                |                                              |                                 |                         |                                                                                                                              |  |
| Produced                                                                | Water                                        | Volume Release           | d (bbls)                               |                                              |                                 | Volume Recovered (bbls) |                                                                                                                              |  |
| Is the concentration of dissolved chloride produced water >10,000 mg/l? |                                              |                          | hloride                                | in the                                       | ☐ Yes ☐ No                      |                         |                                                                                                                              |  |
| Condensate Volume Released (bbls):                                      |                                              |                          |                                        |                                              | Volume Recovered (bbls):        |                         |                                                                                                                              |  |
| Natural Gas                                                             |                                              |                          | /ICF                                   |                                              | Volume Recovered (Mcf): None    |                         |                                                                                                                              |  |
| Other (describe) Volume/Weight Released (provide units):                |                                              |                          |                                        | Volume/Weight Recovered (provide units)      |                                 |                         |                                                                                                                              |  |
| dump valve.                                                             | No washes                                    | were affected. No        | fires resulted from                    | n the re                                     | elease. No re                   | esidence were a         | al gas from the Trunk L Loop Slug Catcher affected. No liquids were released to the paired. Gas loss was calculated at 58.68 |  |

# Summary of Events Trunk L Loop Slug Catcher UL E Section 33 T30N R7W; 36.769638, -107.582710

On May 1, 2021 at approximately 11:59 a.m., Enterprise had release of natural gas from the Trunk L Loop Slug Catcher dump valve. No washes were affected. No fires resulted from the release. No residence were affected. No liquids were released to the ground surface. No samples were collected. No remediation was required. The valve was repaired. Gas loss was calculated at 58.68 MCF.