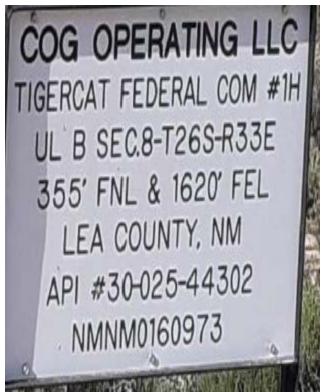

## **CONDITIONS**

| Operator:          | OGRID:                                    |
|--------------------|-------------------------------------------|
| COG OPERATING LLC  | 229137                                    |
| 600 W Illinois Ave | Action Number:                            |
| Midland, TX 79701  | 3611                                      |
|                    | Action Type:                              |
|                    | [C-141] Release Corrective Action (C-141) |