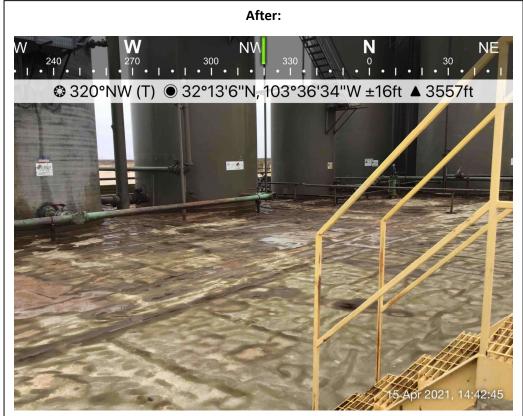

### \*\*\*\*\*\* LIQUID SPILLS - VOLUME CALCULATIONS \*\*\*\*\*\*

NAPP2106153207

(32.218889,-103.609167) 2/24/2021 Location of spill: Oxy COPPERHEAD 18 STATE 1 CTB Date of Spill:

BE - Berino-Cacique loamy fine sands association MN - Ratliff-Wink fine sandy loams Site Soil Type: Estimated Daily Production Loss: BBL Water BBL Oil 12

|                    | To       | tal Area Calcul | ations  |   |                |         |
|--------------------|----------|-----------------|---------|---|----------------|---------|
| Total Surface Area | width    |                 | length  |   | wet soil depth | oil (%) |
| Rectangle Area #1  | 100.0 ft | Х               | 50.0 ft | Х | 0.0 in         | 0%      |
| Rectangle Area #2  | ft       | X               | ft      | X | in             | 0%      |
| Rectangle Area #3  | ft       | X               | ft      | X | in             | 0%      |
| Rectangle Area #4  | ft       | X               | ft      | X | in             | 0%      |
| Rectangle Area #5  | ft       | X               | ft      | X | in             | 0%      |
| Rectangle Area #6  | ft       | X               | ft      | X | in             | 0%      |
| Rectangle Area #7  | ft       | X               | ft      | X | in             | 0%      |
| Rectangle Area #8  |          | X               | ft      | X | in             | 0%      |
|                    |          |                 |         |   |                |         |

0.160 gal per gal

| Saturated S                | Soil Volume Calculations | <u> </u>        |                     |            |                   |          |
|----------------------------|--------------------------|-----------------|---------------------|------------|-------------------|----------|
|                            |                          | <u>H2O</u>      | <u>OIL</u>          |            | Soil Type         | Porosity |
| Area #1                    | 5,000 sq. ft.            | cu. ft.         | С                   | cu. ft.    | Clay              | 0.15     |
| Area #2                    | 0 sq. ft.                | cu. ft.         | С                   | cu. ft.    | Peat              | 0.40     |
| Area #3                    | 0 sq. ft.                | cu. ft.         | С                   | cu. ft.    | Glacial Sediments | 0.13     |
| Area #4                    | 0 sq. ft.                | cu. ft.         | С                   | cu. ft.    | Sandy Clay        | 0.12     |
| Area #5                    | 0 sq. ft.                | cu. ft.         | С                   | cu. ft.    | Silt              | 0.16     |
| Area #6                    | 0 sq. ft.                | cu. ft.         | С                   | cu. ft.    | Loess             | 0.25     |
| Area #7                    | 0 sq. ft.                | cu. ft.         | С                   | cu. ft.    | Fine Sand         | 0.16     |
| Area #8                    | 0 sq. ft.                | cu. ft.         | С                   | cu. ft.    | Medium Sand       | 0.25     |
| Total Solid/Liquid Volume: | 5,000 sq. ft.            | cu. ft.         | С                   | cu. ft.    | Coarse Sand       | 0.26     |
|                            |                          |                 |                     |            | Gravely Sand      | 0.26     |
| Estimated                  | Volumes Spilled          |                 |                     |            | Fine Gravel       | 0.26     |
|                            |                          | <u>H2O</u>      | <u>OIL</u>          |            | Medium Gravel     | 0.25     |
| Liquid                     | in Soil:                 | 0.0 BBL         | 0.0 E               | BBL        | Coarse Gravel     | 0.18     |
| Liquid Reco                | overed:                  | <u>12.0</u> BBL | <u>0.0</u> <u>E</u> | <u>BBL</u> | Sandstone         | 0.25     |
|                            |                          |                 |                     |            | Siltstone         | 0.18     |
| Spi                        | II Liquid                | 12.0 BBL        | 0.0 E               | BBL        | Shale             | 0.05     |
| Total Spil                 | l Liquid:                | 12.0            |                     |            | Limestone         | 0.13     |
|                            |                          |                 |                     |            | Basalt            | 0.19     |
| Recove                     | red Volumes              |                 |                     |            | Volcanic Tuff     | 0.20     |
| Estimated oil recovered:   | 0.0 BBL                  |                 |                     |            | Standing Liquids  |          |
| Estimated water recovered: | 12.0 BBL                 |                 |                     |            | <del>-</del> -    |          |