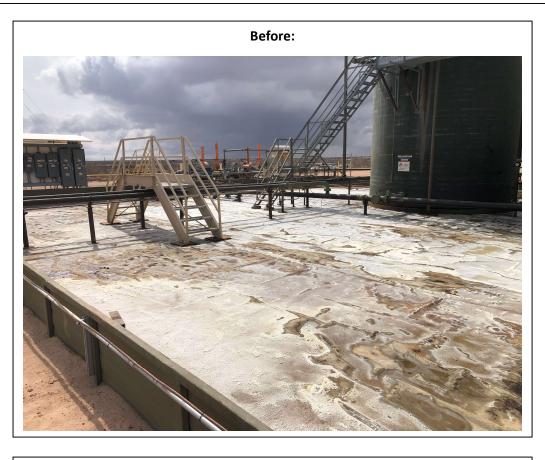

### **Responsible Party**

| Responsible Party O                                     | KY USA, INC                       |                                            |                        | OGRID 16696                      |                            |                           |  |  |
|---------------------------------------------------------|-----------------------------------|--------------------------------------------|------------------------|----------------------------------|----------------------------|---------------------------|--|--|
| Contact Name Wade                                       | e Dittrich                        |                                            |                        | Contact Telephone (575) 390-2828 |                            |                           |  |  |
| Contact email wade                                      | _dittrich@oxy.                    | com                                        |                        | Incident # (a                    | assigned by OCD)           |                           |  |  |
| Contact mailing address                                 | P.O. Box 429                      | 4, Houston, Τλ                             | < 772°                 | 10                               |                            |                           |  |  |
|                                                         |                                   | Location                                   | of R                   | Release So                       | urce                       |                           |  |  |
| Latitude 32.21888                                       | 9                                 |                                            |                        | Longitude                        |                            | 67                        |  |  |
|                                                         |                                   | (NAD 83 in de                              | cimal de               | grees to 5 decima                | al places)                 | _                         |  |  |
| Site Name OPLTS C                                       | Copperhead 18 S                   | State 1 CTB                                |                        | Site Type                        | Tank Batter                | У                         |  |  |
| Date Release Discovered                                 |                                   |                                            |                        | <sup>API#</sup> N/A              |                            | •                         |  |  |
|                                                         |                                   |                                            | T                      |                                  |                            | -                         |  |  |
| Unit Letter Section                                     | Township                          | Range                                      |                        | County                           | У                          | -                         |  |  |
| G 18                                                    | 24S                               | 33E                                        | Le                     | a                                |                            |                           |  |  |
| Surface Owner:   State                                  | Federal Tr                        | ribal Private (A                           | Name:                  |                                  |                            | )                         |  |  |
|                                                         |                                   | Nature and                                 | d Vol                  | lume of R                        | Release                    |                           |  |  |
|                                                         |                                   |                                            | calculat               | tions or specific ju             |                            | volumes provided below)   |  |  |
| Crude Oil                                               | Volume Release                    |                                            |                        |                                  | Volume Reco                |                           |  |  |
| ✓ Produced Water                                        | Volume Release                    | ed (bbls) 12                               |                        |                                  | Volume Recovered (bbls) 12 |                           |  |  |
|                                                         | Is the concentrate produced water | tion of dissolved c<br>>10,000 mg/l?       | chloride               | e in the                         | ☐ Yes ☐ No                 |                           |  |  |
| Condensate                                              | Volume Release                    | ed (bbls)                                  |                        |                                  | Volume Recovered (bbls)    |                           |  |  |
| ☐ Natural Gas Volume Released (Mcf)                     |                                   |                                            | Volume Recovered (Mcf) |                                  |                            |                           |  |  |
| Other (describe) Volume/Weight Released (provide units) |                                   | S) Volume/Weight Recovered (provide units) |                        |                                  |                            |                           |  |  |
| Cause of Release                                        |                                   |                                            |                        |                                  |                            |                           |  |  |
| Water inlet lin                                         | ne valve was cl                   | osed casing a                              | a proc                 | duced wate                       | er release f               | rom the top of skim tank. |  |  |
|                                                         |                                   | _                                          |                        |                                  |                            |                           |  |  |
|                                                         |                                   |                                            |                        |                                  |                            |                           |  |  |