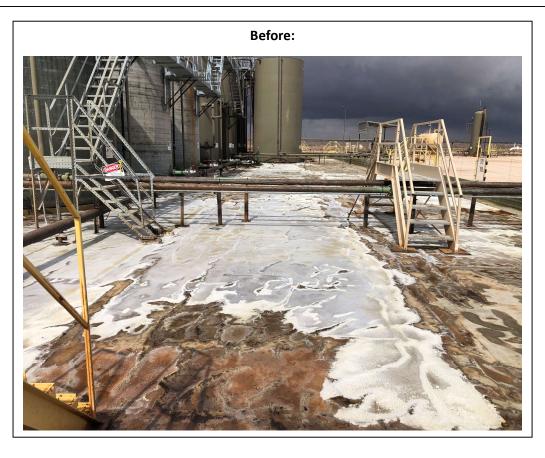

### \*\*\*\*\*\* LIQUID SPILLS - VOLUME CALCULATIONS \*\*\*\*\*\*

NAPP2106153207

(32.218889,-103.609167) 2/24/2021 Location of spill: Oxy COPPERHEAD 18 STATE 1 CTB Date of Spill:

BE - Berino-Cacique loamy fine sands association MN - Ratliff-Wink fine sandy loams Site Soil Type: Estimated Daily Production Loss: BBL Water BBL Oil 12

|                    | To       | tal Area Calcul | ations  |   |                |         |
|--------------------|----------|-----------------|---------|---|----------------|---------|
| Total Surface Area | width    |                 | length  |   | wet soil depth | oil (%) |
| Rectangle Area #1  | 100.0 ft | Х               | 50.0 ft | Х | 0.0 in         | 0%      |
| Rectangle Area #2  | ft       | X               | ft      | X | in             | 0%      |
| Rectangle Area #3  | ft       | X               | ft      | X | in             | 0%      |
| Rectangle Area #4  | ft       | X               | ft      | X | in             | 0%      |
| Rectangle Area #5  | ft       | X               | ft      | X | in             | 0%      |
| Rectangle Area #6  | ft       | X               | ft      | X | in             | 0%      |
| Rectangle Area #7  | ft       | X               | ft      | X | in             | 0%      |
| Rectangle Area #8  |          | X               | ft      | X | in             | 0%      |
|                    |          |                 |         |   |                |         |

0.160 gal per gal

| Saturated S                | Soil Volume Calculations | <u> </u>        |                     |            |                   |          |
|----------------------------|--------------------------|-----------------|---------------------|------------|-------------------|----------|
|                            |                          | <u>H2O</u>      | <u>OIL</u>          |            | Soil Type         | Porosity |
| Area #1                    | 5,000 sq. ft.            | cu. ft.         | С                   | cu. ft.    | Clay              | 0.15     |
| Area #2                    | 0 sq. ft.                | cu. ft.         | С                   | cu. ft.    | Peat              | 0.40     |
| Area #3                    | 0 sq. ft.                | cu. ft.         | С                   | cu. ft.    | Glacial Sediments | 0.13     |
| Area #4                    | 0 sq. ft.                | cu. ft.         | С                   | cu. ft.    | Sandy Clay        | 0.12     |
| Area #5                    | 0 sq. ft.                | cu. ft.         | С                   | cu. ft.    | Silt              | 0.16     |
| Area #6                    | 0 sq. ft.                | cu. ft.         | С                   | cu. ft.    | Loess             | 0.25     |
| Area #7                    | 0 sq. ft.                | cu. ft.         | С                   | cu. ft.    | Fine Sand         | 0.16     |
| Area #8                    | 0 sq. ft.                | cu. ft.         | С                   | cu. ft.    | Medium Sand       | 0.25     |
| Total Solid/Liquid Volume: | 5,000 sq. ft.            | cu. ft.         | С                   | cu. ft.    | Coarse Sand       | 0.26     |
|                            |                          |                 |                     |            | Gravely Sand      | 0.26     |
| Estimated                  | Volumes Spilled          |                 |                     |            | Fine Gravel       | 0.26     |
|                            |                          | <u>H2O</u>      | <u>OIL</u>          |            | Medium Gravel     | 0.25     |
| Liquid                     | in Soil:                 | 0.0 BBL         | 0.0 E               | BBL        | Coarse Gravel     | 0.18     |
| Liquid Reco                | overed:                  | <u>12.0</u> BBL | <u>0.0</u> <u>E</u> | <u>BBL</u> | Sandstone         | 0.25     |
|                            |                          |                 |                     |            | Siltstone         | 0.18     |
| Spi                        | II Liquid                | 12.0 BBL        | 0.0 E               | BBL        | Shale             | 0.05     |
| Total Spil                 | l Liquid:                | 12.0            |                     |            | Limestone         | 0.13     |
|                            |                          |                 |                     |            | Basalt            | 0.19     |
| Recove                     | red Volumes              |                 |                     |            | Volcanic Tuff     | 0.20     |
| Estimated oil recovered:   | 0.0 BBL                  |                 |                     |            | Standing Liquids  |          |
| Estimated water recovered: | 12.0 BBL                 |                 |                     |            | <del>-</del> -    |          |