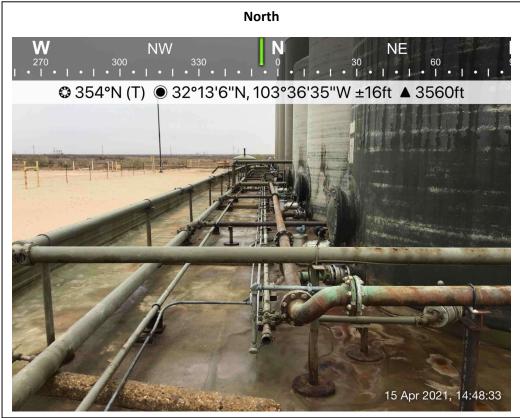

### **Responsible Party**

| Responsible Party O                                     | KY USA, INC                       |                                            |                        | OGRID 16696                      |                            |                           |  |  |
|---------------------------------------------------------|-----------------------------------|--------------------------------------------|------------------------|----------------------------------|----------------------------|---------------------------|--|--|
| Contact Name Wade                                       | e Dittrich                        |                                            |                        | Contact Telephone (575) 390-2828 |                            |                           |  |  |
| Contact email wade                                      | _dittrich@oxy.                    | com                                        |                        | Incident # (a                    | assigned by OCD)           |                           |  |  |
| Contact mailing address                                 | P.O. Box 429                      | 4, Houston, Τλ                             | < 772°                 | 10                               |                            |                           |  |  |
|                                                         |                                   | Location                                   | of R                   | Release So                       | urce                       |                           |  |  |
| Latitude 32.21888                                       | 9                                 |                                            |                        | Longitude                        |                            | 67                        |  |  |
|                                                         |                                   | (NAD 83 in de                              | cimal de               | grees to 5 decima                | al places)                 | _                         |  |  |
| Site Name OPLTS C                                       | Copperhead 18 S                   | State 1 CTB                                |                        | Site Type                        | Tank Batter                | У                         |  |  |
| Date Release Discovered                                 |                                   |                                            |                        | <sup>API#</sup> N/A              |                            | •                         |  |  |
|                                                         |                                   |                                            | T                      |                                  |                            | -                         |  |  |
| Unit Letter Section                                     | Township                          | Range                                      |                        | County                           | У                          | -                         |  |  |
| G 18                                                    | 24S                               | 33E                                        | Le                     | a                                |                            |                           |  |  |
| Surface Owner:   State                                  | Federal Tr                        | ribal Private (A                           | Name:                  |                                  |                            | )                         |  |  |
|                                                         |                                   | Nature and                                 | d Vol                  | lume of R                        | Release                    |                           |  |  |
|                                                         |                                   |                                            | calculat               | tions or specific ju             |                            | volumes provided below)   |  |  |
| Crude Oil                                               | Volume Release                    |                                            |                        |                                  | Volume Reco                |                           |  |  |
| ✓ Produced Water                                        | Volume Release                    | ed (bbls) 12                               |                        |                                  | Volume Recovered (bbls) 12 |                           |  |  |
|                                                         | Is the concentrate produced water | tion of dissolved c<br>>10,000 mg/l?       | chloride               | e in the                         | ☐ Yes ☐ No                 |                           |  |  |
| Condensate                                              | Volume Release                    | ed (bbls)                                  |                        |                                  | Volume Recovered (bbls)    |                           |  |  |
| ☐ Natural Gas Volume Released (Mcf)                     |                                   |                                            | Volume Recovered (Mcf) |                                  |                            |                           |  |  |
| Other (describe) Volume/Weight Released (provide units) |                                   | S) Volume/Weight Recovered (provide units) |                        |                                  |                            |                           |  |  |
| Cause of Release                                        |                                   |                                            |                        |                                  |                            |                           |  |  |
| Water inlet lin                                         | ne valve was cl                   | osed casing a                              | a proc                 | duced wate                       | er release f               | rom the top of skim tank. |  |  |
|                                                         |                                   | _                                          |                        |                                  |                            |                           |  |  |
|                                                         |                                   |                                            |                        |                                  |                            |                           |  |  |

### **Responsible Party**

| - "1              | _                                   |                |                   |          | CORTE                            |                                                          |  |  |  |
|-------------------|-------------------------------------|----------------|-------------------|----------|----------------------------------|----------------------------------------------------------|--|--|--|
|                   |                                     | Y USA, INC     |                   |          | OGRID 16696                      |                                                          |  |  |  |
| Contact Nam       | <sup>ie</sup> Wade                  | Dittrich       |                   |          | Contact Telephone (575) 390-2828 |                                                          |  |  |  |
| Contact emai      | Contact email wade_dittrich@oxy.com |                |                   |          | Incident # (                     | (assigned by OCD)                                        |  |  |  |
| Contact mail      | ing address                         | P.O. Box 429   | 4, Houston, Tኦ    | 〈 772    | 10                               |                                                          |  |  |  |
|                   |                                     |                | Location          | of R     | elease So                        | ource                                                    |  |  |  |
| Latitude 3        | 2.218889                            | 9              |                   |          | Longitude _                      | -103.609167                                              |  |  |  |
|                   |                                     |                | (NAD 83 in dec    | cimal de | grees to 5 decim                 | mal places)                                              |  |  |  |
| Site Name         | OPLTS Co                            | opperhead 18 S | State 1 CTB       |          | Site Type                        | Tank Battery                                             |  |  |  |
| Date Release      |                                     | • •            |                   |          | <sup>API#</sup> N/A              | 4                                                        |  |  |  |
|                   |                                     |                | <b>.</b>          |          | •                                |                                                          |  |  |  |
| Unit Letter       | Section                             | Township       | Range             | Cour     |                                  | nty                                                      |  |  |  |
| G                 | 18                                  | 24S            | 33E               | Le       | а                                |                                                          |  |  |  |
| Surface Owner     |                                     | Federal Tr     | Nature and        | l Vol    |                                  | Release  c justification for the volumes provided below) |  |  |  |
| Crude Oil         |                                     | Volume Release |                   |          |                                  | Volume Recovered (bbls)                                  |  |  |  |
| ✓ Produced        | Water                               | Volume Release | d (bbls) 12       |          |                                  | Volume Recovered (bbls) 12                               |  |  |  |
|                   |                                     | produced water |                   | hloride  | e in the                         | ☐ Yes ☐ No                                               |  |  |  |
| Condensa Condensa | te                                  | Volume Release | d (bbls)          |          |                                  | Volume Recovered (bbls)                                  |  |  |  |
| Natural G         | as                                  | Volume Release | d (Mcf)           |          |                                  | Volume Recovered (Mcf)                                   |  |  |  |
| Other (des        | scribe)                             | Volume/Weight  | Released (provide | e units) | )                                | Volume/Weight Recovered (provide units)                  |  |  |  |
| Cause of Rele     | ease                                | •              |                   |          |                                  |                                                          |  |  |  |
| Wate              | r inlet line                        | e valve was cl | osed casing a     | a proc   | duced wat                        | ter release from the top of skim tank.                   |  |  |  |