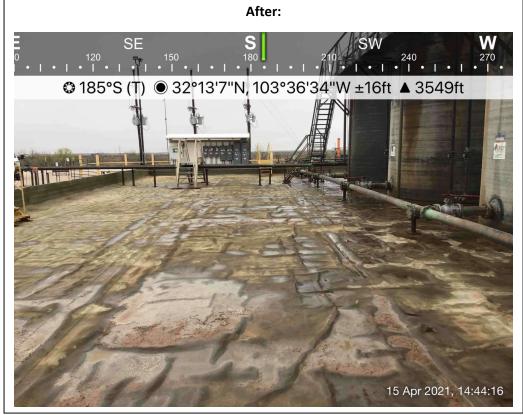

### \*\*\*\*\*\* LIQUID SPILLS - VOLUME CALCULATIONS \*\*\*\*\*\*

NAPP2106153207

(32.218889,-103.609167) 2/24/2021 Location of spill: Oxy COPPERHEAD 18 STATE 1 CTB Date of Spill:

BE - Berino-Cacique loamy fine sands association MN - Ratliff-Wink fine sandy loams Site Soil Type: Estimated Daily Production Loss: BBL Water BBL Oil 12

|                    | To       | tal Area Calcul | ations  |   |                |         |
|--------------------|----------|-----------------|---------|---|----------------|---------|
| Total Surface Area | width    |                 | length  |   | wet soil depth | oil (%) |
| Rectangle Area #1  | 100.0 ft | Х               | 50.0 ft | Х | 0.0 in         | 0%      |
| Rectangle Area #2  | ft       | X               | ft      | X | in             | 0%      |
| Rectangle Area #3  | ft       | X               | ft      | X | in             | 0%      |
| Rectangle Area #4  | ft       | X               | ft      | X | in             | 0%      |
| Rectangle Area #5  | ft       | X               | ft      | X | in             | 0%      |
| Rectangle Area #6  | ft       | X               | ft      | X | in             | 0%      |
| Rectangle Area #7  | ft       | X               | ft      | X | in             | 0%      |
| Rectangle Area #8  |          | X               | ft      | X | in             | 0%      |
|                    |          |                 |         |   |                |         |

0.160 gal per gal

| Saturated S                | Soil Volume Calculations | <u> </u>        |                     |            |                   |          |
|----------------------------|--------------------------|-----------------|---------------------|------------|-------------------|----------|
|                            |                          | <u>H2O</u>      | <u>OIL</u>          |            | Soil Type         | Porosity |
| Area #1                    | 5,000 sq. ft.            | cu. ft.         | С                   | cu. ft.    | Clay              | 0.15     |
| Area #2                    | 0 sq. ft.                | cu. ft.         | С                   | cu. ft.    | Peat              | 0.40     |
| Area #3                    | 0 sq. ft.                | cu. ft.         | С                   | cu. ft.    | Glacial Sediments | 0.13     |
| Area #4                    | 0 sq. ft.                | cu. ft.         | С                   | cu. ft.    | Sandy Clay        | 0.12     |
| Area #5                    | 0 sq. ft.                | cu. ft.         | С                   | cu. ft.    | Silt              | 0.16     |
| Area #6                    | 0 sq. ft.                | cu. ft.         | С                   | cu. ft.    | Loess             | 0.25     |
| Area #7                    | 0 sq. ft.                | cu. ft.         | С                   | cu. ft.    | Fine Sand         | 0.16     |
| Area #8                    | 0 sq. ft.                | cu. ft.         | С                   | cu. ft.    | Medium Sand       | 0.25     |
| Total Solid/Liquid Volume: | 5,000 sq. ft.            | cu. ft.         | С                   | cu. ft.    | Coarse Sand       | 0.26     |
|                            |                          |                 |                     |            | Gravely Sand      | 0.26     |
| Estimated                  | Volumes Spilled          |                 |                     |            | Fine Gravel       | 0.26     |
|                            |                          | <u>H2O</u>      | <u>OIL</u>          |            | Medium Gravel     | 0.25     |
| Liquid                     | in Soil:                 | 0.0 BBL         | 0.0 E               | BBL        | Coarse Gravel     | 0.18     |
| Liquid Reco                | overed:                  | <u>12.0</u> BBL | <u>0.0</u> <u>E</u> | <u>BBL</u> | Sandstone         | 0.25     |
|                            |                          |                 |                     |            | Siltstone         | 0.18     |
| Spi                        | II Liquid                | 12.0 BBL        | 0.0 E               | BBL        | Shale             | 0.05     |
| Total Spil                 | l Liquid:                | 12.0            |                     |            | Limestone         | 0.13     |
|                            |                          |                 |                     |            | Basalt            | 0.19     |
| Recove                     | red Volumes              |                 |                     |            | Volcanic Tuff     | 0.20     |
| Estimated oil recovered:   | 0.0 BBL                  |                 |                     |            | Standing Liquids  |          |
| Estimated water recovered: | 12.0 BBL                 |                 |                     |            | <del>-</del> -    |          |