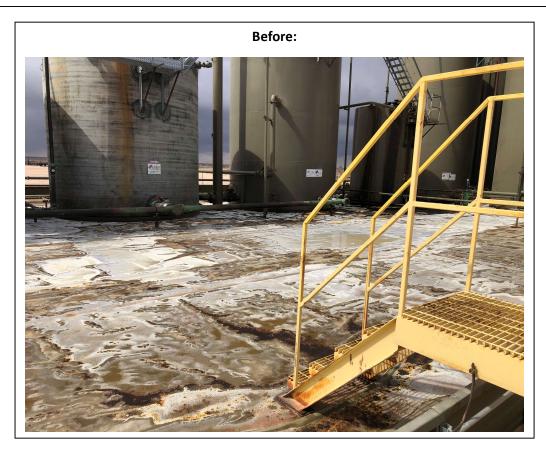

### \*\*\*\*\*\* LIQUID SPILLS - VOLUME CALCULATIONS \*\*\*\*\*\*

NAPP2106153207

(32.218889,-103.609167) 2/24/2021 Location of spill: Oxy COPPERHEAD 18 STATE 1 CTB Date of Spill:

BE - Berino-Cacique loamy fine sands association MN - Ratliff-Wink fine sandy loams Site Soil Type: Estimated Daily Production Loss: BBL Water BBL Oil 12

|                    | To       | tal Area Calcul | ations  |   |                |         |
|--------------------|----------|-----------------|---------|---|----------------|---------|
| Total Surface Area | width    |                 | length  |   | wet soil depth | oil (%) |
| Rectangle Area #1  | 100.0 ft | Х               | 50.0 ft | Х | 0.0 in         | 0%      |
| Rectangle Area #2  | ft       | X               | ft      | X | in             | 0%      |
| Rectangle Area #3  | ft       | X               | ft      | X | in             | 0%      |
| Rectangle Area #4  | ft       | X               | ft      | X | in             | 0%      |
| Rectangle Area #5  | ft       | X               | ft      | X | in             | 0%      |
| Rectangle Area #6  | ft       | X               | ft      | X | in             | 0%      |
| Rectangle Area #7  | ft       | X               | ft      | X | in             | 0%      |
| Rectangle Area #8  |          | X               | ft      | X | in             | 0%      |
|                    |          |                 |         |   |                |         |

0.160 gal per gal

| Saturated S                | Soil Volume Calculations | <u> </u>        |                     |            |                   |          |
|----------------------------|--------------------------|-----------------|---------------------|------------|-------------------|----------|
|                            |                          | <u>H2O</u>      | <u>OIL</u>          |            | Soil Type         | Porosity |
| Area #1                    | 5,000 sq. ft.            | cu. ft.         | С                   | cu. ft.    | Clay              | 0.15     |
| Area #2                    | 0 sq. ft.                | cu. ft.         | С                   | cu. ft.    | Peat              | 0.40     |
| Area #3                    | 0 sq. ft.                | cu. ft.         | С                   | cu. ft.    | Glacial Sediments | 0.13     |
| Area #4                    | 0 sq. ft.                | cu. ft.         | С                   | cu. ft.    | Sandy Clay        | 0.12     |
| Area #5                    | 0 sq. ft.                | cu. ft.         | С                   | cu. ft.    | Silt              | 0.16     |
| Area #6                    | 0 sq. ft.                | cu. ft.         | С                   | cu. ft.    | Loess             | 0.25     |
| Area #7                    | 0 sq. ft.                | cu. ft.         | С                   | cu. ft.    | Fine Sand         | 0.16     |
| Area #8                    | 0 sq. ft.                | cu. ft.         | С                   | cu. ft.    | Medium Sand       | 0.25     |
| Total Solid/Liquid Volume: | 5,000 sq. ft.            | cu. ft.         | С                   | cu. ft.    | Coarse Sand       | 0.26     |
|                            |                          |                 |                     |            | Gravely Sand      | 0.26     |
| Estimated                  | Volumes Spilled          |                 |                     |            | Fine Gravel       | 0.26     |
|                            |                          | <u>H2O</u>      | <u>OIL</u>          |            | Medium Gravel     | 0.25     |
| Liquid                     | in Soil:                 | 0.0 BBL         | 0.0 E               | BBL        | Coarse Gravel     | 0.18     |
| Liquid Reco                | overed:                  | <u>12.0</u> BBL | <u>0.0</u> <u>E</u> | <u>BBL</u> | Sandstone         | 0.25     |
|                            |                          |                 |                     |            | Siltstone         | 0.18     |
| Spi                        | II Liquid                | 12.0 BBL        | 0.0 E               | BBL        | Shale             | 0.05     |
| Total Spil                 | l Liquid:                | 12.0            |                     |            | Limestone         | 0.13     |
|                            |                          |                 |                     |            | Basalt            | 0.19     |
| Recove                     | red Volumes              |                 |                     |            | Volcanic Tuff     | 0.20     |
| Estimated oil recovered:   | 0.0 BBL                  |                 |                     |            | Standing Liquids  |          |
| Estimated water recovered: | 12.0 BBL                 |                 |                     |            | <del>-</del> -    |          |