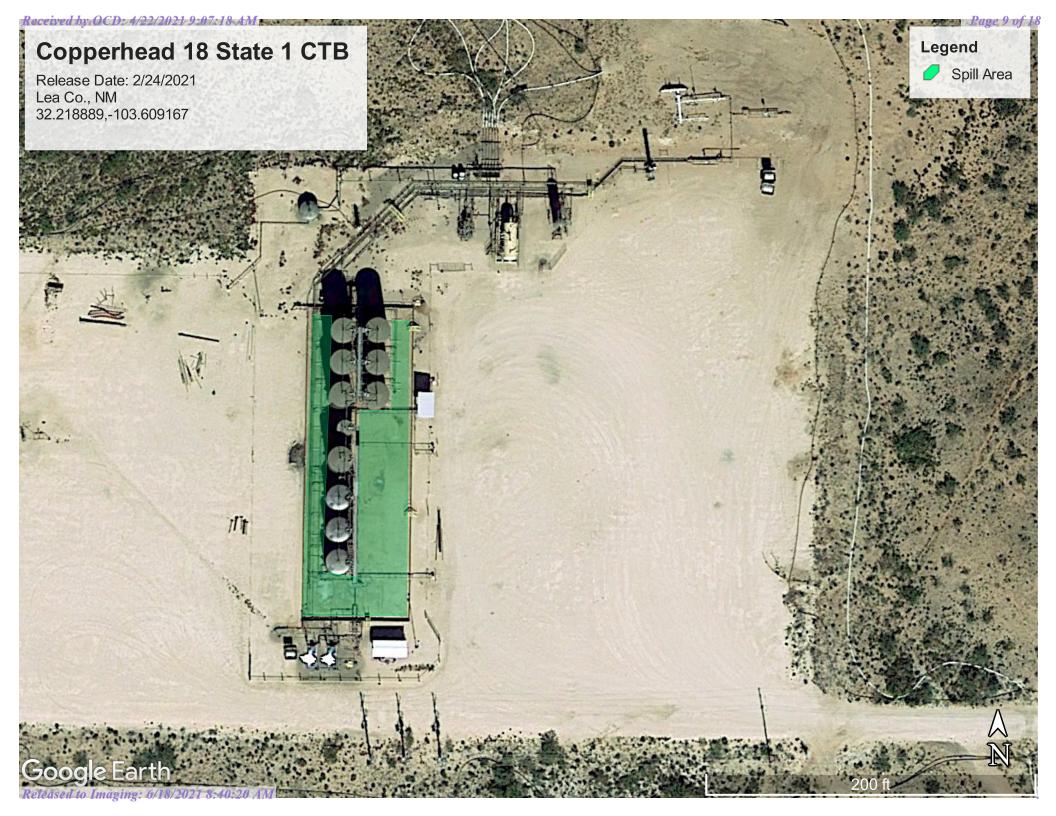

### \*\*\*\*\*\* LIQUID SPILLS - VOLUME CALCULATIONS \*\*\*\*\*\*

NAPP2106153207

(32.218889,-103.609167) 2/24/2021 Location of spill: Oxy COPPERHEAD 18 STATE 1 CTB Date of Spill:

BE - Berino-Cacique loamy fine sands association MN - Ratliff-Wink fine sandy loams Site Soil Type: Estimated Daily Production Loss: BBL Water BBL Oil 12

|                    | To       | tal Area Calcul | ations  |   |                |         |
|--------------------|----------|-----------------|---------|---|----------------|---------|
| Total Surface Area | width    |                 | length  |   | wet soil depth | oil (%) |
| Rectangle Area #1  | 100.0 ft | Х               | 50.0 ft | Х | 0.0 in         | 0%      |
| Rectangle Area #2  | ft       | X               | ft      | X | in             | 0%      |
| Rectangle Area #3  | ft       | X               | ft      | X | in             | 0%      |
| Rectangle Area #4  | ft       | X               | ft      | X | in             | 0%      |
| Rectangle Area #5  | ft       | X               | ft      | X | in             | 0%      |
| Rectangle Area #6  | ft       | X               | ft      | X | in             | 0%      |
| Rectangle Area #7  | ft       | X               | ft      | X | in             | 0%      |
| Rectangle Area #8  |          | X               | ft      | X | in             | 0%      |
|                    |          |                 |         |   |                |         |

0.160 gal per gal

| Saturated S                | Soil Volume Calculations | <u> </u>        |                     |            |                   |          |
|----------------------------|--------------------------|-----------------|---------------------|------------|-------------------|----------|
|                            |                          | <u>H2O</u>      | <u>OIL</u>          |            | Soil Type         | Porosity |
| Area #1                    | 5,000 sq. ft.            | cu. ft.         | С                   | cu. ft.    | Clay              | 0.15     |
| Area #2                    | 0 sq. ft.                | cu. ft.         | С                   | cu. ft.    | Peat              | 0.40     |
| Area #3                    | 0 sq. ft.                | cu. ft.         | С                   | cu. ft.    | Glacial Sediments | 0.13     |
| Area #4                    | 0 sq. ft.                | cu. ft.         | С                   | cu. ft.    | Sandy Clay        | 0.12     |
| Area #5                    | 0 sq. ft.                | cu. ft.         | С                   | cu. ft.    | Silt              | 0.16     |
| Area #6                    | 0 sq. ft.                | cu. ft.         | С                   | cu. ft.    | Loess             | 0.25     |
| Area #7                    | 0 sq. ft.                | cu. ft.         | С                   | cu. ft.    | Fine Sand         | 0.16     |
| Area #8                    | 0 sq. ft.                | cu. ft.         | С                   | cu. ft.    | Medium Sand       | 0.25     |
| Total Solid/Liquid Volume: | 5,000 sq. ft.            | cu. ft.         | С                   | cu. ft.    | Coarse Sand       | 0.26     |
|                            |                          |                 |                     |            | Gravely Sand      | 0.26     |
| Estimated                  | Volumes Spilled          |                 |                     |            | Fine Gravel       | 0.26     |
|                            |                          | <u>H2O</u>      | <u>OIL</u>          |            | Medium Gravel     | 0.25     |
| Liquid                     | in Soil:                 | 0.0 BBL         | 0.0 E               | BBL        | Coarse Gravel     | 0.18     |
| Liquid Reco                | overed:                  | <u>12.0</u> BBL | <u>0.0</u> <u>E</u> | <u>BBL</u> | Sandstone         | 0.25     |
|                            |                          |                 |                     |            | Siltstone         | 0.18     |
| Spi                        | II Liquid                | 12.0 BBL        | 0.0 E               | BBL        | Shale             | 0.05     |
| Total Spil                 | l Liquid:                | 12.0            |                     |            | Limestone         | 0.13     |
|                            |                          |                 |                     |            | Basalt            | 0.19     |
| Recove                     | red Volumes              |                 |                     |            | Volcanic Tuff     | 0.20     |
| Estimated oil recovered:   | 0.0 BBL                  |                 |                     |            | Standing Liquids  |          |
| Estimated water recovered: | 12.0 BBL                 |                 |                     |            | <del>-</del> -    |          |