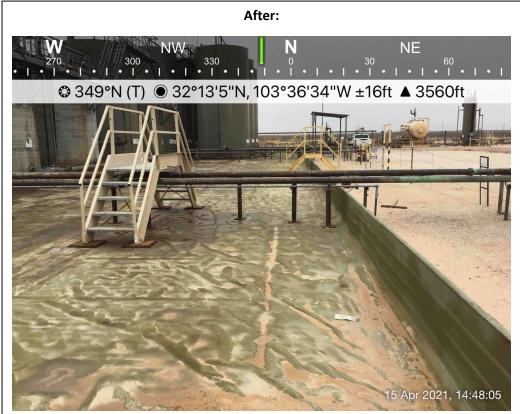

### **Responsible Party**

| Responsible Party O                                     | KY USA, INC                       |                                            |                        | OGRID 16696                      |                            |                           |  |  |
|---------------------------------------------------------|-----------------------------------|--------------------------------------------|------------------------|----------------------------------|----------------------------|---------------------------|--|--|
| Contact Name Wade                                       | e Dittrich                        |                                            |                        | Contact Telephone (575) 390-2828 |                            |                           |  |  |
| Contact email wade                                      | _dittrich@oxy.                    | com                                        |                        | Incident # (a                    | assigned by OCD)           |                           |  |  |
| Contact mailing address                                 | P.O. Box 429                      | 4, Houston, Τλ                             | < 772°                 | 10                               |                            |                           |  |  |
|                                                         |                                   | Location                                   | of R                   | Release So                       | urce                       |                           |  |  |
| Latitude 32.21888                                       | 9                                 |                                            |                        | Longitude                        |                            | 67                        |  |  |
|                                                         |                                   | (NAD 83 in de                              | cimal de               | grees to 5 decima                | al places)                 | _                         |  |  |
| Site Name OPLTS C                                       | Copperhead 18 S                   | State 1 CTB                                |                        | Site Type                        | Tank Batter                | У                         |  |  |
| Date Release Discovered                                 |                                   |                                            |                        | <sup>API#</sup> N/A              |                            | •                         |  |  |
|                                                         |                                   |                                            | T                      |                                  |                            | -                         |  |  |
| Unit Letter Section                                     | Township                          | Range                                      |                        | County                           | У                          | -                         |  |  |
| G 18                                                    | 24S                               | 33E                                        | Le                     | a                                |                            |                           |  |  |
| Surface Owner:   State                                  | Federal Tr                        | ribal Private (A                           | Name:                  |                                  |                            | )                         |  |  |
|                                                         |                                   | Nature and                                 | d Vol                  | lume of R                        | Release                    |                           |  |  |
|                                                         |                                   |                                            | calculat               | tions or specific ju             |                            | volumes provided below)   |  |  |
| Crude Oil                                               | Volume Release                    |                                            |                        |                                  | Volume Reco                |                           |  |  |
| ✓ Produced Water                                        | Volume Release                    | ed (bbls) 12                               |                        |                                  | Volume Recovered (bbls) 12 |                           |  |  |
|                                                         | Is the concentrate produced water | tion of dissolved c<br>>10,000 mg/l?       | chloride               | e in the                         | ☐ Yes ☐ No                 |                           |  |  |
| Condensate                                              | Volume Release                    | ed (bbls)                                  |                        |                                  | Volume Recovered (bbls)    |                           |  |  |
| ☐ Natural Gas Volume Released (Mcf)                     |                                   |                                            | Volume Recovered (Mcf) |                                  |                            |                           |  |  |
| Other (describe) Volume/Weight Released (provide units) |                                   | S) Volume/Weight Recovered (provide units) |                        |                                  |                            |                           |  |  |
| Cause of Release                                        |                                   |                                            |                        |                                  |                            |                           |  |  |
| Water inlet lin                                         | ne valve was cl                   | osed casing a                              | a proc                 | duced wate                       | er release f               | rom the top of skim tank. |  |  |
|                                                         |                                   | _                                          |                        |                                  |                            |                           |  |  |
|                                                         |                                   |                                            |                        |                                  |                            |                           |  |  |