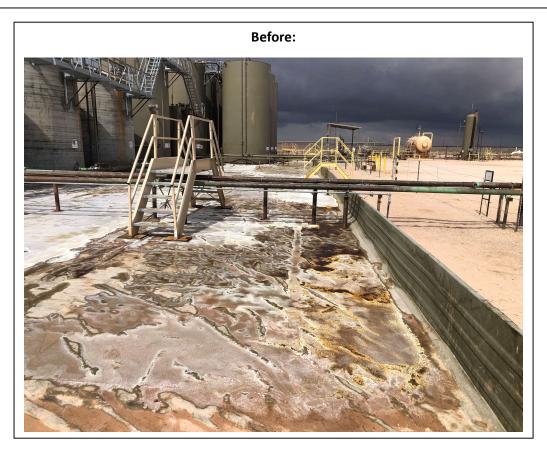

### **Responsible Party**

| Responsible Party O                                     | KY USA, INC                       |                                            |                        | OGRID 16696                      |                            |                           |  |  |
|---------------------------------------------------------|-----------------------------------|--------------------------------------------|------------------------|----------------------------------|----------------------------|---------------------------|--|--|
| Contact Name Wade                                       | e Dittrich                        |                                            |                        | Contact Telephone (575) 390-2828 |                            |                           |  |  |
| Contact email wade                                      | _dittrich@oxy.                    | com                                        |                        | Incident # (a                    | assigned by OCD)           |                           |  |  |
| Contact mailing address                                 | P.O. Box 429                      | 4, Houston, Τλ                             | < 772°                 | 10                               |                            |                           |  |  |
|                                                         |                                   | Location                                   | of R                   | Release So                       | urce                       |                           |  |  |
| Latitude 32.21888                                       | 9                                 |                                            |                        | Longitude                        |                            | 67                        |  |  |
|                                                         |                                   | (NAD 83 in de                              | cimal de               | grees to 5 decima                | al places)                 | _                         |  |  |
| Site Name OPLTS C                                       | Copperhead 18 S                   | State 1 CTB                                |                        | Site Type                        | Tank Batter                | У                         |  |  |
| Date Release Discovered                                 |                                   |                                            |                        | <sup>API#</sup> N/A              |                            | •                         |  |  |
|                                                         |                                   |                                            | T                      |                                  |                            | -                         |  |  |
| Unit Letter Section                                     | Township                          | Range                                      |                        | County                           | У                          | -                         |  |  |
| G 18                                                    | 24S                               | 33E                                        | Le                     | a                                |                            |                           |  |  |
| Surface Owner:   State                                  | Federal Tr                        | ribal Private (A                           | Name:                  |                                  |                            | )                         |  |  |
|                                                         |                                   | Nature and                                 | d Vol                  | lume of R                        | Release                    |                           |  |  |
|                                                         |                                   |                                            | calculat               | tions or specific ju             |                            | volumes provided below)   |  |  |
| Crude Oil                                               | Volume Release                    |                                            |                        |                                  | Volume Reco                |                           |  |  |
| ✓ Produced Water                                        | Volume Release                    | ed (bbls) 12                               |                        |                                  | Volume Recovered (bbls) 12 |                           |  |  |
|                                                         | Is the concentrate produced water | tion of dissolved c<br>>10,000 mg/l?       | chloride               | e in the                         | ☐ Yes ☐ No                 |                           |  |  |
| Condensate                                              | Volume Release                    | ed (bbls)                                  |                        |                                  | Volume Recovered (bbls)    |                           |  |  |
| ☐ Natural Gas Volume Released (Mcf)                     |                                   |                                            | Volume Recovered (Mcf) |                                  |                            |                           |  |  |
| Other (describe) Volume/Weight Released (provide units) |                                   | S) Volume/Weight Recovered (provide units) |                        |                                  |                            |                           |  |  |
| Cause of Release                                        |                                   |                                            |                        |                                  |                            |                           |  |  |
| Water inlet lin                                         | ne valve was cl                   | osed casing a                              | a proc                 | duced wate                       | er release f               | rom the top of skim tank. |  |  |
|                                                         |                                   | _                                          |                        |                                  |                            |                           |  |  |
|                                                         |                                   |                                            |                        |                                  |                            |                           |  |  |