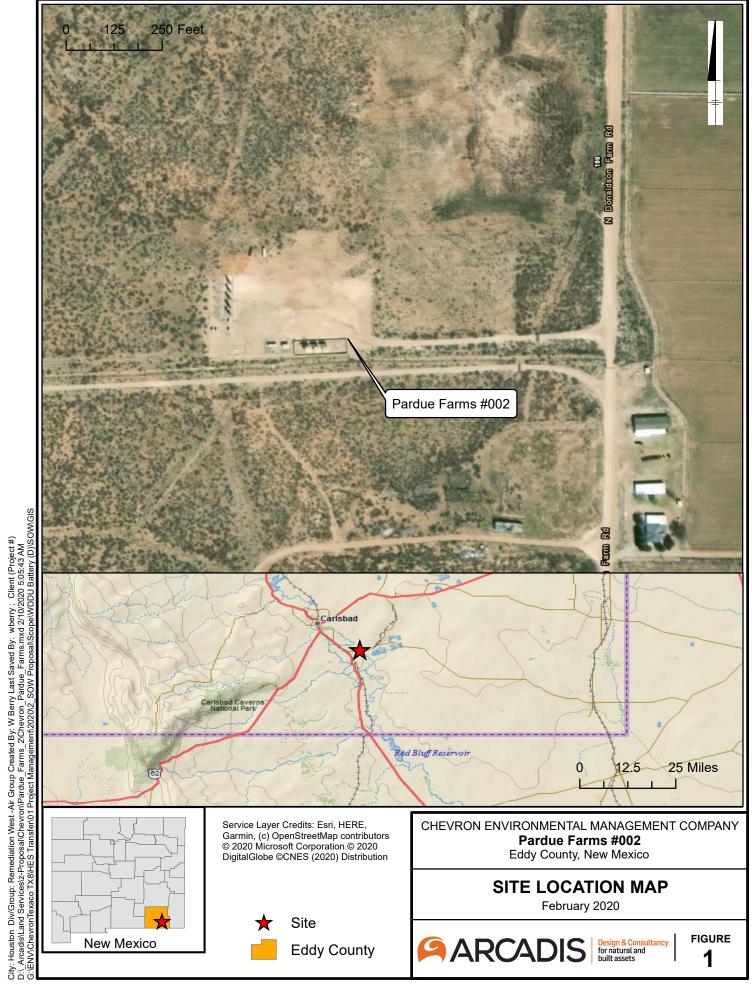

#### **PROJECT SUMMARY**

The Pardue Farms Well 2 (Site) is located approximately 2.93 miles northeast of Loving, in Unit H, Section 10, Township 23 South, Range 28 East, Eddy County, New Mexico (see **Figure 1**).

### **Figure**

1 Site Location Map