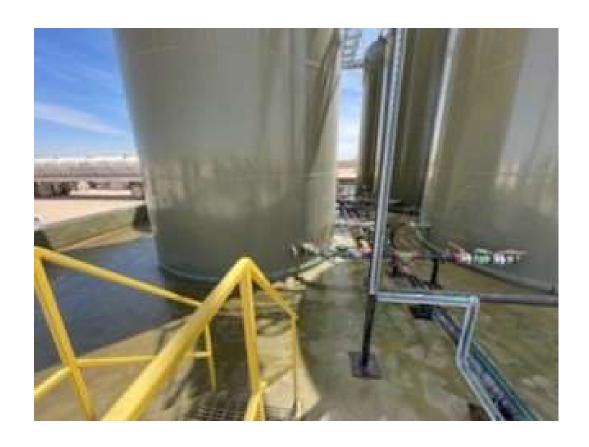

The air eliminator failed on water transfer pump 1, which caused approx. 35 bbl. of produced water to be released inside of the lined, secondary containment. The WTP was repaired and all standing fluid was recovered. A notice will be sent out prior to a liner integrity inspection.