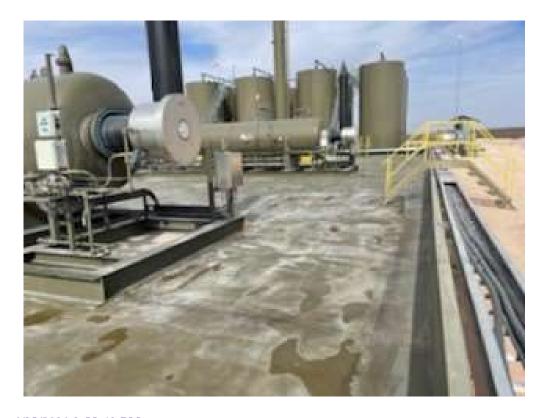

The air eliminator failed on water transfer pump 1, which caused approx. 35 bbl. of produced water to be released inside of the lined, secondary containment. The WTP was repaired and all standing fluid was recovered. A notice will be sent out prior to a liner integrity inspection.