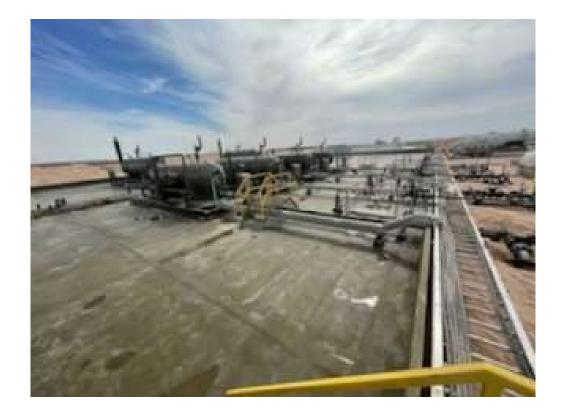

The air eliminator failed on water transfer pump 1, which caused approx. 35 bbl. of produced water to be released inside of the lined, secondary containment. The WTP was repaired and all standing fluid was recovered. A notice will be sent out prior to a liner integrity inspection.