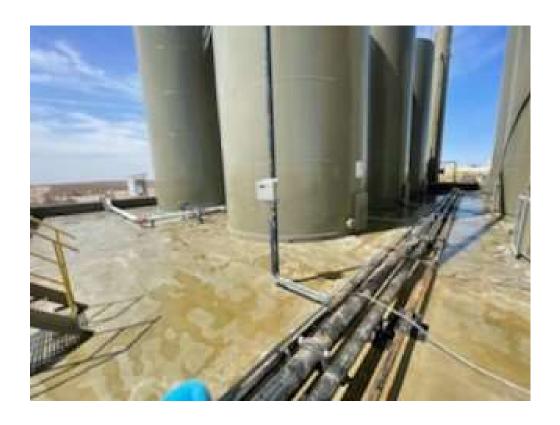

The air eliminator failed on water transfer pump 1, which caused approx. 35 bbl. of produced water to be released inside of the lined, secondary containment. The WTP was repaired and all standing fluid was recovered. A notice will be sent out prior to a liner integrity inspection.