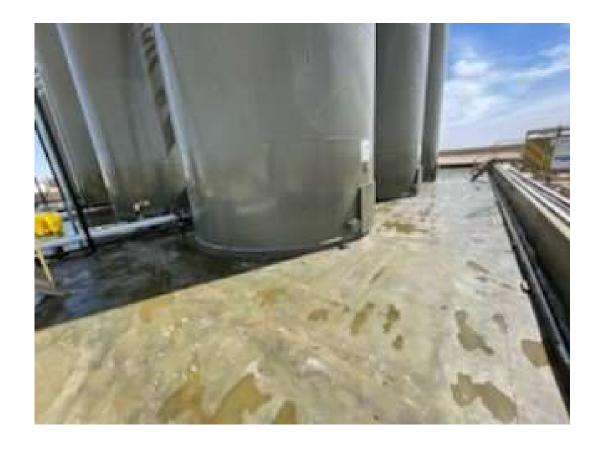

The air eliminator failed on water transfer pump 1, which caused approx. 35 bbl. of produced water to be released inside of the lined, secondary containment. The WTP was repaired and all standing fluid was recovered. A notice will be sent out prior to a liner integrity inspection.