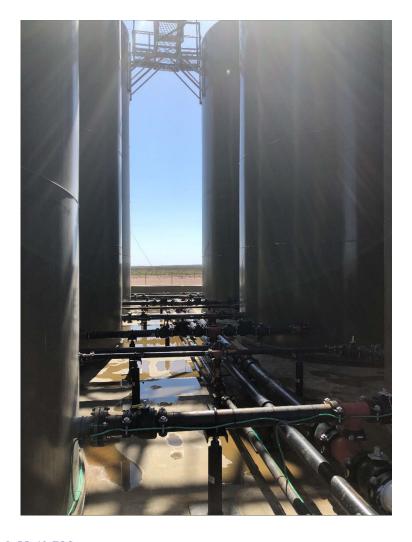

The air eliminator failed on water transfer pump 1, which caused approx. 35 bbl. of produced water to be released inside of the lined, secondary containment. The WTP was repaired and all standing fluid was recovered. A notice will be sent out prior to a liner integrity inspection.