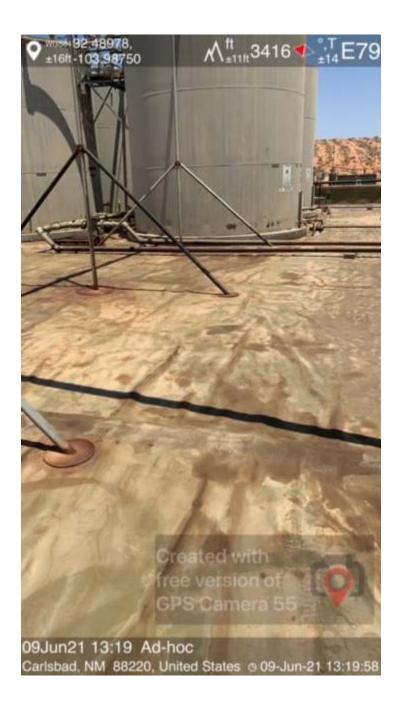

# Site Assessment/Characterization

This information must be provided to the appropriate district office no later than 90 days after the release discovery date.

| What is the shallowest depth to groundwater beneath the area affected by the release?                                                                                                                                                                                                                                                                                                                                                                                                 | (ft bgs)   |  |
|---------------------------------------------------------------------------------------------------------------------------------------------------------------------------------------------------------------------------------------------------------------------------------------------------------------------------------------------------------------------------------------------------------------------------------------------------------------------------------------|------------|--|
| Did this release impact groundwater or surface water?                                                                                                                                                                                                                                                                                                                                                                                                                                 | ☐ Yes ☐ No |  |
| Are the lateral extents of the release within 300 feet of a continuously flowing watercourse or any other significant watercourse?                                                                                                                                                                                                                                                                                                                                                    | ☐ Yes ☐ No |  |
| Are the lateral extents of the release within 200 feet of any lakebed, sinkhole, or playa lake (measured from the ordinary high-water mark)?                                                                                                                                                                                                                                                                                                                                          | ☐ Yes ☐ No |  |
| Are the lateral extents of the release within 300 feet of an occupied permanent residence, school, hospital, institution, or church?                                                                                                                                                                                                                                                                                                                                                  | ☐ Yes ☐ No |  |
| Are the lateral extents of the release within 500 horizontal feet of a spring or a private domestic fresh water well used by less than five households for domestic or stock watering purposes?                                                                                                                                                                                                                                                                                       | ☐ Yes ☐ No |  |
| Are the lateral extents of the release within 1000 feet of any other fresh water well or spring?                                                                                                                                                                                                                                                                                                                                                                                      | ☐ Yes ☐ No |  |
| Are the lateral extents of the release within incorporated municipal boundaries or within a defined municipal fresh water well field?                                                                                                                                                                                                                                                                                                                                                 | ☐ Yes ☐ No |  |
| Are the lateral extents of the release within 300 feet of a wetland?                                                                                                                                                                                                                                                                                                                                                                                                                  | ☐ Yes ☐ No |  |
| Are the lateral extents of the release overlying a subsurface mine?                                                                                                                                                                                                                                                                                                                                                                                                                   | ☐ Yes ☐ No |  |
| Are the lateral extents of the release overlying an unstable area such as karst geology?                                                                                                                                                                                                                                                                                                                                                                                              | ☐ Yes ☐ No |  |
| Are the lateral extents of the release within a 100-year floodplain?                                                                                                                                                                                                                                                                                                                                                                                                                  | ☐ Yes ☐ No |  |
| Did the release impact areas <b>not</b> on an exploration, development, production, or storage site?                                                                                                                                                                                                                                                                                                                                                                                  | ☐ Yes ☐ No |  |
| Attach a comprehensive report (electronic submittals in .pdf format are preferred) demonstrating the lateral and vertical extents of soil contamination associated with the release have been determined. Refer to 19.15.29.11 NMAC for specifics.                                                                                                                                                                                                                                    |            |  |
| Characterization Report Checklist: Each of the following items must be included in the report.                                                                                                                                                                                                                                                                                                                                                                                        |            |  |
| Scaled site map showing impacted area, surface features, subsurface features, delineation points, and monitoring wells.  Field data  Data table of soil contaminant concentration data  Depth to water determination  Determination of water sources and significant watercourses within ½-mile of the lateral extents of the release  Boring or excavation logs  Photographs including date and GIS information  Topographic/Aerial maps  Laboratory data including chain of custody |            |  |

# Closure

The responsible party must attach information demonstrating they have complied with all applicable closure requirements and any conditions or directives of the OCD. This demonstration should be in the form of a comprehensive report (electronic submittals in .pdf format are preferred) including a scaled site map, sampling diagrams, relevant field notes, photographs of any excavation prior to backfilling, laboratory data including chain of custody documents of final sampling, and a narrative of the remedial activities. Refer to 19.15.29.12 NMAC.