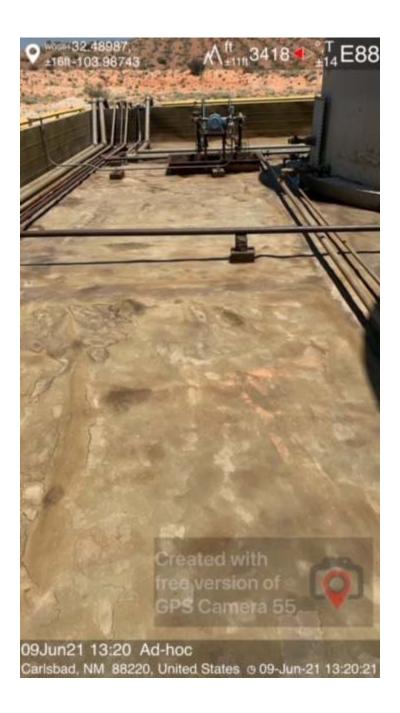

# Site Assessment/Characterization

This information must be provided to the appropriate district office no later than 90 days after the release discovery date.

| What is the shallowest depth to groundwater beneath the area affected by the release?                                                                                                                                                                                                                                                                                                                                                                                                 | (ft bgs)   |  |
|---------------------------------------------------------------------------------------------------------------------------------------------------------------------------------------------------------------------------------------------------------------------------------------------------------------------------------------------------------------------------------------------------------------------------------------------------------------------------------------|------------|--|
| Did this release impact groundwater or surface water?                                                                                                                                                                                                                                                                                                                                                                                                                                 | ☐ Yes ☐ No |  |
| Are the lateral extents of the release within 300 feet of a continuously flowing watercourse or any other significant watercourse?                                                                                                                                                                                                                                                                                                                                                    | ☐ Yes ☐ No |  |
| Are the lateral extents of the release within 200 feet of any lakebed, sinkhole, or playa lake (measured from the ordinary high-water mark)?                                                                                                                                                                                                                                                                                                                                          | ☐ Yes ☐ No |  |
| Are the lateral extents of the release within 300 feet of an occupied permanent residence, school, hospital, institution, or church?                                                                                                                                                                                                                                                                                                                                                  | ☐ Yes ☐ No |  |
| Are the lateral extents of the release within 500 horizontal feet of a spring or a private domestic fresh water well used by less than five households for domestic or stock watering purposes?                                                                                                                                                                                                                                                                                       | ☐ Yes ☐ No |  |
| Are the lateral extents of the release within 1000 feet of any other fresh water well or spring?                                                                                                                                                                                                                                                                                                                                                                                      | ☐ Yes ☐ No |  |
| Are the lateral extents of the release within incorporated municipal boundaries or within a defined municipal fresh water well field?                                                                                                                                                                                                                                                                                                                                                 | ☐ Yes ☐ No |  |
| Are the lateral extents of the release within 300 feet of a wetland?                                                                                                                                                                                                                                                                                                                                                                                                                  | ☐ Yes ☐ No |  |
| Are the lateral extents of the release overlying a subsurface mine?                                                                                                                                                                                                                                                                                                                                                                                                                   | ☐ Yes ☐ No |  |
| Are the lateral extents of the release overlying an unstable area such as karst geology?                                                                                                                                                                                                                                                                                                                                                                                              | ☐ Yes ☐ No |  |
| Are the lateral extents of the release within a 100-year floodplain?                                                                                                                                                                                                                                                                                                                                                                                                                  | ☐ Yes ☐ No |  |
| Did the release impact areas <b>not</b> on an exploration, development, production, or storage site?                                                                                                                                                                                                                                                                                                                                                                                  | ☐ Yes ☐ No |  |
| Attach a comprehensive report (electronic submittals in .pdf format are preferred) demonstrating the lateral and vertical extents of soil contamination associated with the release have been determined. Refer to 19.15.29.11 NMAC for specifics.                                                                                                                                                                                                                                    |            |  |
| Characterization Report Checklist: Each of the following items must be included in the report.                                                                                                                                                                                                                                                                                                                                                                                        |            |  |
| Scaled site map showing impacted area, surface features, subsurface features, delineation points, and monitoring wells.  Field data  Data table of soil contaminant concentration data  Depth to water determination  Determination of water sources and significant watercourses within ½-mile of the lateral extents of the release  Boring or excavation logs  Photographs including date and GIS information  Topographic/Aerial maps  Laboratory data including chain of custody |            |  |

# Closure

The responsible party must attach information demonstrating they have complied with all applicable closure requirements and any conditions or directives of the OCD. This demonstration should be in the form of a comprehensive report (electronic submittals in .pdf format are preferred) including a scaled site map, sampling diagrams, relevant field notes, photographs of any excavation prior to backfilling, laboratory data including chain of custody documents of final sampling, and a narrative of the remedial activities. Refer to 19.15.29.12 NMAC.