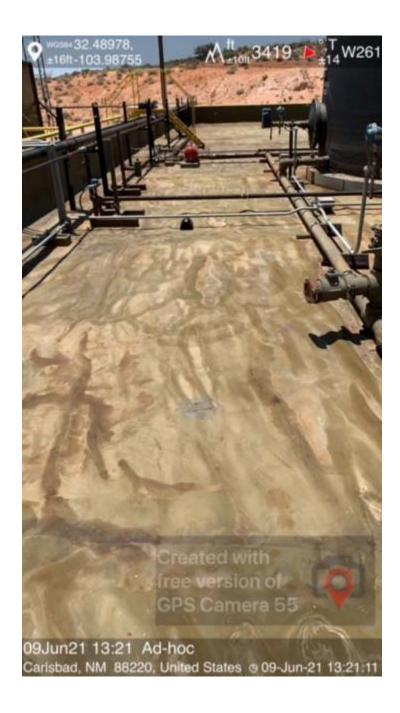

# Site Assessment/Characterization

This information must be provided to the appropriate district office no later than 90 days after the release discovery date.

| What is the shallowest depth to groundwater beneath the area affected by the release?                                                                                                                                                                                                                                                                                                                                                                                                 | (ft bgs)   |  |
|---------------------------------------------------------------------------------------------------------------------------------------------------------------------------------------------------------------------------------------------------------------------------------------------------------------------------------------------------------------------------------------------------------------------------------------------------------------------------------------|------------|--|
| Did this release impact groundwater or surface water?                                                                                                                                                                                                                                                                                                                                                                                                                                 | ☐ Yes ☐ No |  |
| Are the lateral extents of the release within 300 feet of a continuously flowing watercourse or any other significant watercourse?                                                                                                                                                                                                                                                                                                                                                    | ☐ Yes ☐ No |  |
| Are the lateral extents of the release within 200 feet of any lakebed, sinkhole, or playa lake (measured from the ordinary high-water mark)?                                                                                                                                                                                                                                                                                                                                          | ☐ Yes ☐ No |  |
| Are the lateral extents of the release within 300 feet of an occupied permanent residence, school, hospital, institution, or church?                                                                                                                                                                                                                                                                                                                                                  | ☐ Yes ☐ No |  |
| Are the lateral extents of the release within 500 horizontal feet of a spring or a private domestic fresh water well used by less than five households for domestic or stock watering purposes?                                                                                                                                                                                                                                                                                       | ☐ Yes ☐ No |  |
| Are the lateral extents of the release within 1000 feet of any other fresh water well or spring?                                                                                                                                                                                                                                                                                                                                                                                      | ☐ Yes ☐ No |  |
| Are the lateral extents of the release within incorporated municipal boundaries or within a defined municipal fresh water well field?                                                                                                                                                                                                                                                                                                                                                 | ☐ Yes ☐ No |  |
| Are the lateral extents of the release within 300 feet of a wetland?                                                                                                                                                                                                                                                                                                                                                                                                                  | ☐ Yes ☐ No |  |
| Are the lateral extents of the release overlying a subsurface mine?                                                                                                                                                                                                                                                                                                                                                                                                                   | ☐ Yes ☐ No |  |
| Are the lateral extents of the release overlying an unstable area such as karst geology?                                                                                                                                                                                                                                                                                                                                                                                              | ☐ Yes ☐ No |  |
| Are the lateral extents of the release within a 100-year floodplain?                                                                                                                                                                                                                                                                                                                                                                                                                  | ☐ Yes ☐ No |  |
| Did the release impact areas <b>not</b> on an exploration, development, production, or storage site?                                                                                                                                                                                                                                                                                                                                                                                  | ☐ Yes ☐ No |  |
| Attach a comprehensive report (electronic submittals in .pdf format are preferred) demonstrating the lateral and vertical extents of soil contamination associated with the release have been determined. Refer to 19.15.29.11 NMAC for specifics.                                                                                                                                                                                                                                    |            |  |
| Characterization Report Checklist: Each of the following items must be included in the report.                                                                                                                                                                                                                                                                                                                                                                                        |            |  |
| Scaled site map showing impacted area, surface features, subsurface features, delineation points, and monitoring wells.  Field data  Data table of soil contaminant concentration data  Depth to water determination  Determination of water sources and significant watercourses within ½-mile of the lateral extents of the release  Boring or excavation logs  Photographs including date and GIS information  Topographic/Aerial maps  Laboratory data including chain of custody |            |  |

# Closure

The responsible party must attach information demonstrating they have complied with all applicable closure requirements and any conditions or directives of the OCD. This demonstration should be in the form of a comprehensive report (electronic submittals in .pdf format are preferred) including a scaled site map, sampling diagrams, relevant field notes, photographs of any excavation prior to backfilling, laboratory data including chain of custody documents of final sampling, and a narrative of the remedial activities. Refer to 19.15.29.12 NMAC.