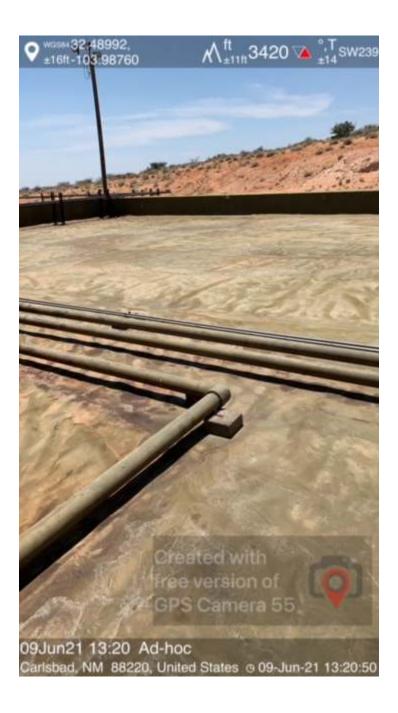

# Site Assessment/Characterization

This information must be provided to the appropriate district office no later than 90 days after the release discovery date.

| What is the shallowest depth to groundwater beneath the area affected by the release?                                                                                                                                                                                                                                                                                                                                                                                                 | (ft bgs)   |  |
|---------------------------------------------------------------------------------------------------------------------------------------------------------------------------------------------------------------------------------------------------------------------------------------------------------------------------------------------------------------------------------------------------------------------------------------------------------------------------------------|------------|--|
| Did this release impact groundwater or surface water?                                                                                                                                                                                                                                                                                                                                                                                                                                 | ☐ Yes ☐ No |  |
| Are the lateral extents of the release within 300 feet of a continuously flowing watercourse or any other significant watercourse?                                                                                                                                                                                                                                                                                                                                                    | ☐ Yes ☐ No |  |
| Are the lateral extents of the release within 200 feet of any lakebed, sinkhole, or playa lake (measured from the ordinary high-water mark)?                                                                                                                                                                                                                                                                                                                                          | ☐ Yes ☐ No |  |
| Are the lateral extents of the release within 300 feet of an occupied permanent residence, school, hospital, institution, or church?                                                                                                                                                                                                                                                                                                                                                  | ☐ Yes ☐ No |  |
| Are the lateral extents of the release within 500 horizontal feet of a spring or a private domestic fresh water well used by less than five households for domestic or stock watering purposes?                                                                                                                                                                                                                                                                                       | ☐ Yes ☐ No |  |
| Are the lateral extents of the release within 1000 feet of any other fresh water well or spring?                                                                                                                                                                                                                                                                                                                                                                                      | ☐ Yes ☐ No |  |
| Are the lateral extents of the release within incorporated municipal boundaries or within a defined municipal fresh water well field?                                                                                                                                                                                                                                                                                                                                                 | ☐ Yes ☐ No |  |
| Are the lateral extents of the release within 300 feet of a wetland?                                                                                                                                                                                                                                                                                                                                                                                                                  | ☐ Yes ☐ No |  |
| Are the lateral extents of the release overlying a subsurface mine?                                                                                                                                                                                                                                                                                                                                                                                                                   | ☐ Yes ☐ No |  |
| Are the lateral extents of the release overlying an unstable area such as karst geology?                                                                                                                                                                                                                                                                                                                                                                                              | ☐ Yes ☐ No |  |
| Are the lateral extents of the release within a 100-year floodplain?                                                                                                                                                                                                                                                                                                                                                                                                                  | ☐ Yes ☐ No |  |
| Did the release impact areas <b>not</b> on an exploration, development, production, or storage site?                                                                                                                                                                                                                                                                                                                                                                                  | ☐ Yes ☐ No |  |
| Attach a comprehensive report (electronic submittals in .pdf format are preferred) demonstrating the lateral and vertical extents of soil contamination associated with the release have been determined. Refer to 19.15.29.11 NMAC for specifics.                                                                                                                                                                                                                                    |            |  |
| Characterization Report Checklist: Each of the following items must be included in the report.                                                                                                                                                                                                                                                                                                                                                                                        |            |  |
| Scaled site map showing impacted area, surface features, subsurface features, delineation points, and monitoring wells.  Field data  Data table of soil contaminant concentration data  Depth to water determination  Determination of water sources and significant watercourses within ½-mile of the lateral extents of the release  Boring or excavation logs  Photographs including date and GIS information  Topographic/Aerial maps  Laboratory data including chain of custody |            |  |

# Closure

The responsible party must attach information demonstrating they have complied with all applicable closure requirements and any conditions or directives of the OCD. This demonstration should be in the form of a comprehensive report (electronic submittals in .pdf format are preferred) including a scaled site map, sampling diagrams, relevant field notes, photographs of any excavation prior to backfilling, laboratory data including chain of custody documents of final sampling, and a narrative of the remedial activities. Refer to 19.15.29.12 NMAC.