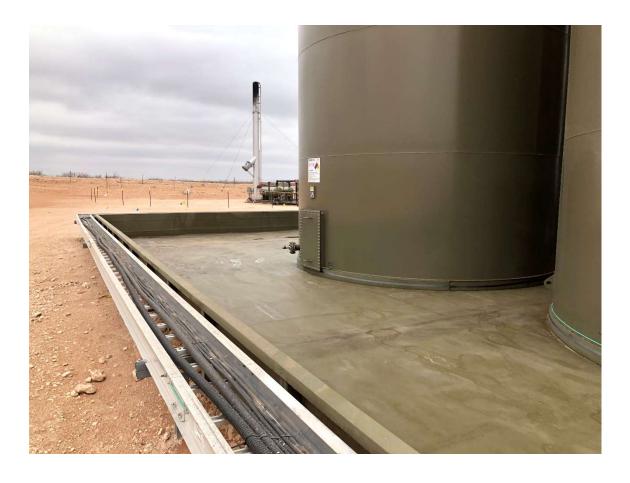

#### Cause of Release

Seal failure on the water transfer pump resulted in the release of approx. 20 bbl. of produced water inside of the lined secondary containment. The source was isolated for repairs and all standing fluid was recovered. A notice will be sent out prior to a liner integrity inspection.

# Closure

The responsible party must attach information demonstrating they have complied with all applicable closure requirements and any conditions or directives of the OCD. This demonstration should be in the form of a comprehensive report (electronic submittals in .pdf format are preferred) including a scaled site map, sampling diagrams, relevant field notes, photographs of any excavation prior to backfilling, laboratory data including chain of custody documents of final sampling, and a narrative of the remedial activities. Refer to 19.15.29.12 NMAC.