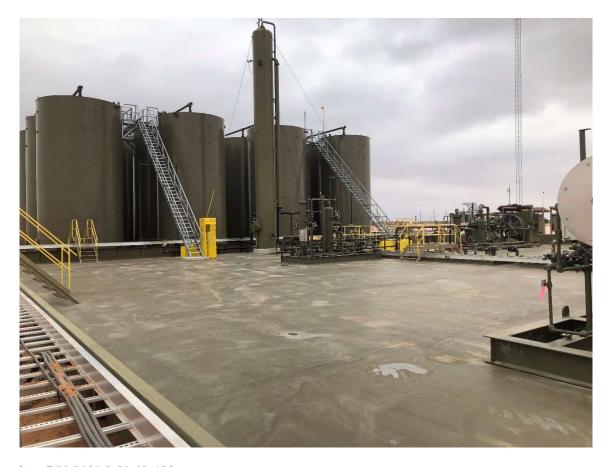

#### Cause of Release

Seal failure on the water transfer pump resulted in the release of approx. 20 bbl. of produced water inside of the lined secondary containment. The source was isolated for repairs and all standing fluid was recovered. A notice will be sent out prior to a liner integrity inspection.

# Closure

The responsible party must attach information demonstrating they have complied with all applicable closure requirements and any conditions or directives of the OCD. This demonstration should be in the form of a comprehensive report (electronic submittals in .pdf format are preferred) including a scaled site map, sampling diagrams, relevant field notes, photographs of any excavation prior to backfilling, laboratory data including chain of custody documents of final sampling, and a narrative of the remedial activities. Refer to 19.15.29.12 NMAC.