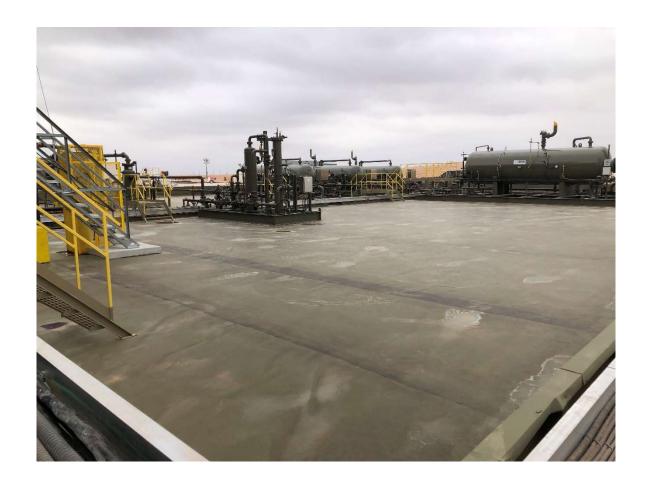

#### Cause of Release

Seal failure on the water transfer pump resulted in the release of approx. 20 bbl. of produced water inside of the lined secondary containment. The source was isolated for repairs and all standing fluid was recovered. A notice will be sent out prior to a liner integrity inspection.

# Closure

The responsible party must attach information demonstrating they have complied with all applicable closure requirements and any conditions or directives of the OCD. This demonstration should be in the form of a comprehensive report (electronic submittals in .pdf format are preferred) including a scaled site map, sampling diagrams, relevant field notes, photographs of any excavation prior to backfilling, laboratory data including chain of custody documents of final sampling, and a narrative of the remedial activities. Refer to 19.15.29.12 NMAC.