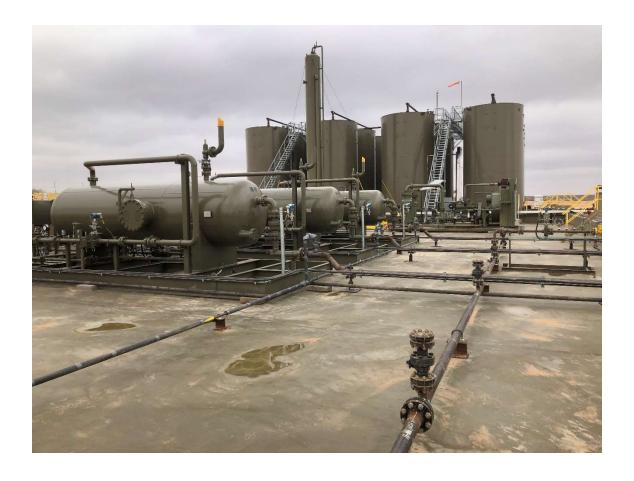

#### Cause of Release

Seal failure on the water transfer pump resulted in the release of approx. 20 bbl. of produced water inside of the lined secondary containment. The source was isolated for repairs and all standing fluid was recovered. A notice will be sent out prior to a liner integrity inspection.