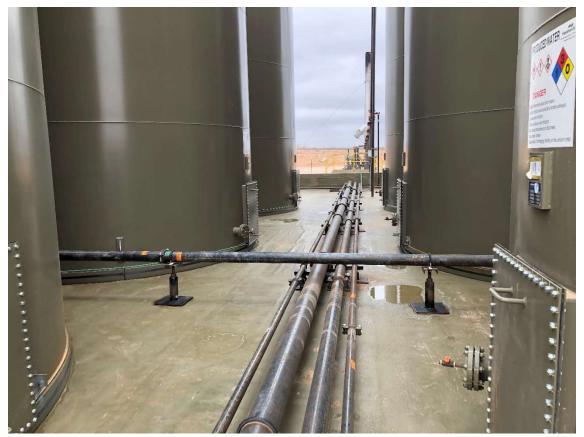

#### Cause of Release

Seal failure on the water transfer pump resulted in the release of approx. 20 bbl. of produced water inside of the lined secondary containment. The source was isolated for repairs and all standing fluid was recovered. A notice will be sent out prior to a liner integrity inspection.