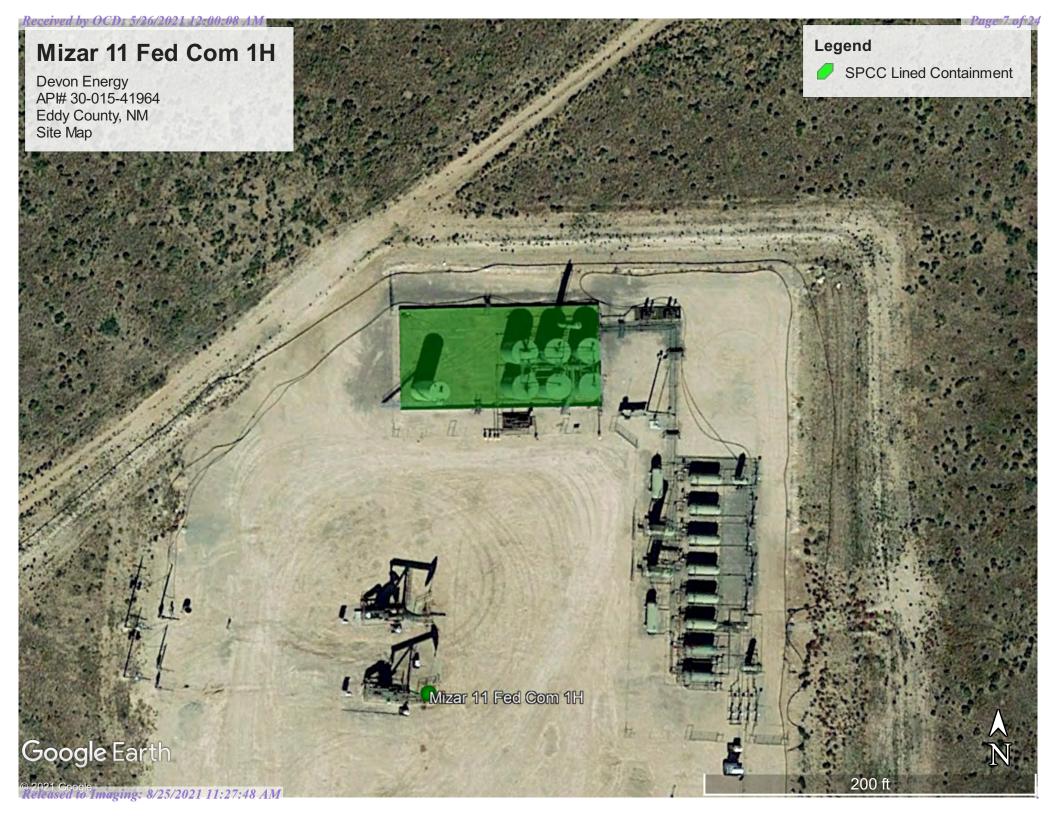

### Release Information

NAB1803054013 (2RP-4592): On January 16<sup>th</sup>, 2018, the battery was in lease kill and the lease operator did not arrive in time and the water tank was running over with oil into the lined SPCC containment ring because a valve on the FWKO was closed. The valve was opened, and the pump was reset to begin transferring fluids. Approximately 5.6 barrels (bbls) of crude oil was released from the tank. A vacuum truck was dispatched and recovered approximately 5.6 bbls of fluid from the lined SPCC containment ring. All released fluid remained on pad and inside the lined containment. Once fluids were removed the liner was visually inspected by Devon field staff for any pinholes or punctures and none were found. Based on this inspection there is no evidence that the spilled fluids left containment.

### Figures:

- 1- Location Map
- 2- Topographic Map
- 3- Karst Map
- 4- Site Map