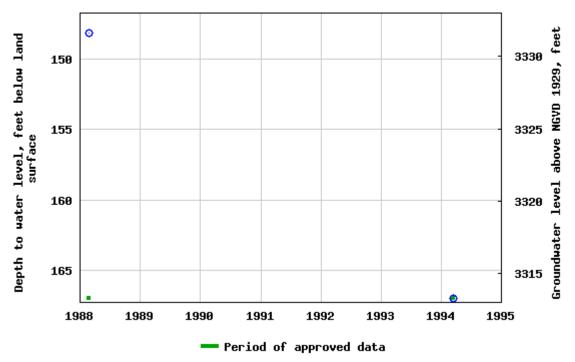

## USGS 323810103511401 19S.31E.27.214121

| Available data for this site | Groundwater: | Field measurements | ~          | GO       |          |
|------------------------------|--------------|--------------------|------------|----------|----------|
| Eddy County, New Mexico      |              |                    |            |          |          |
| Hydrologic Unit Code 1306    | 0011         |                    |            |          |          |
| Latitude 32°38'10", Longi    | tude 103°5   | 1'14" NAD27        |            |          |          |
| Land-surface elevation 3,4   | 80 feet abo  | ve NGVD29          |            |          |          |
| The depth of the well is 21  | 0.00 feet b  | elow land surface  | <b>)</b> . |          |          |
| This well is completed in th | ne Other aq  | uifers (N9999OTh   | HER)       | national | aquifer. |
|                              |              |                    |            |          |          |

This well is completed in the Santa Rosa Sandstone (231SNRS) local aquifer.

Output formats

| Output formuts     |
|--------------------|
| Table of data      |
| Tab-separated data |
| Graph of data      |
| Reselect period    |

### USGS 323810103511401 195.31E.27.214121

Breaks in the plot represent a gap of at least one year between field measurements. <u>Download a presentation-quality graph</u>

Questions about sites/data?
Feedback on this web site
Automated retrievals
Help
Data Tips
Explanation of terms
Subscribe for system changes
News