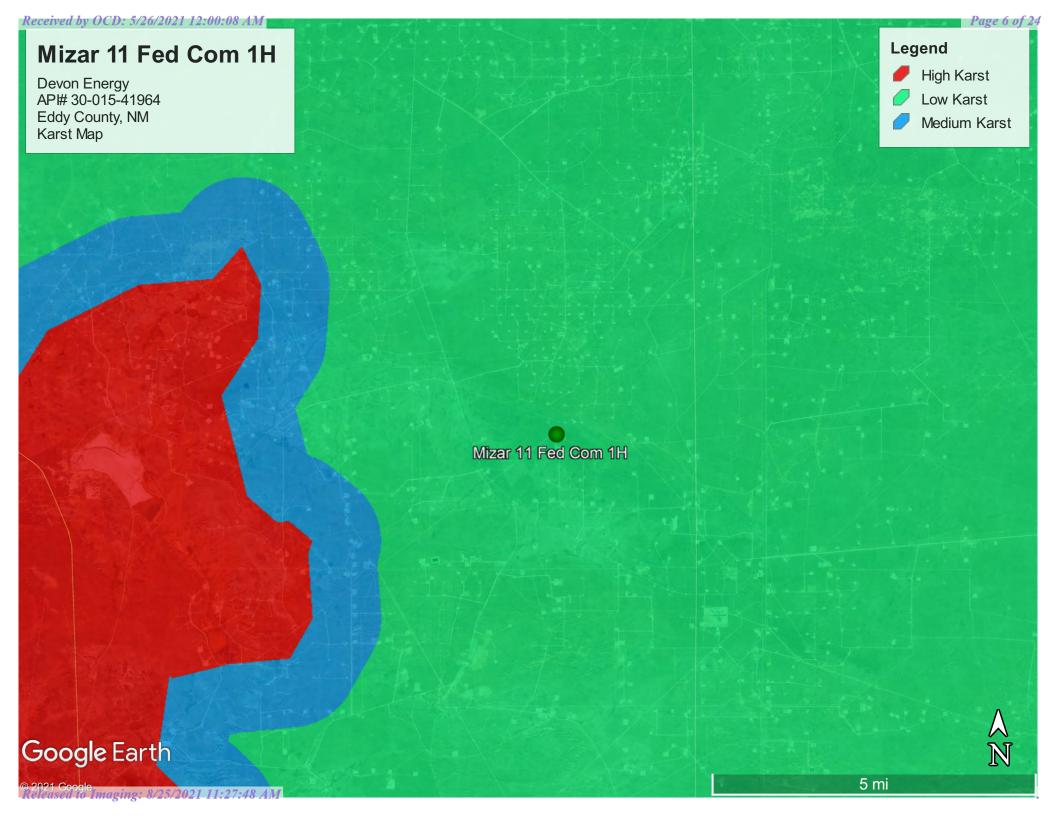

Based upon New Mexico Office of the State Engineer well water data, depth to the nearest groundwater in this area is 102 feet below grade surface (BGS). According to the United States Geological Survey well water data, depth to the nearest groundwater in this area is greater than 100 feet BGS. See Appendix A for referenced water surveys. The Mizar is in a low karst area.

### Figures:

- 1- Location Map
- 2- Topographic Map
- 3- Karst Map
- 4- Site Map