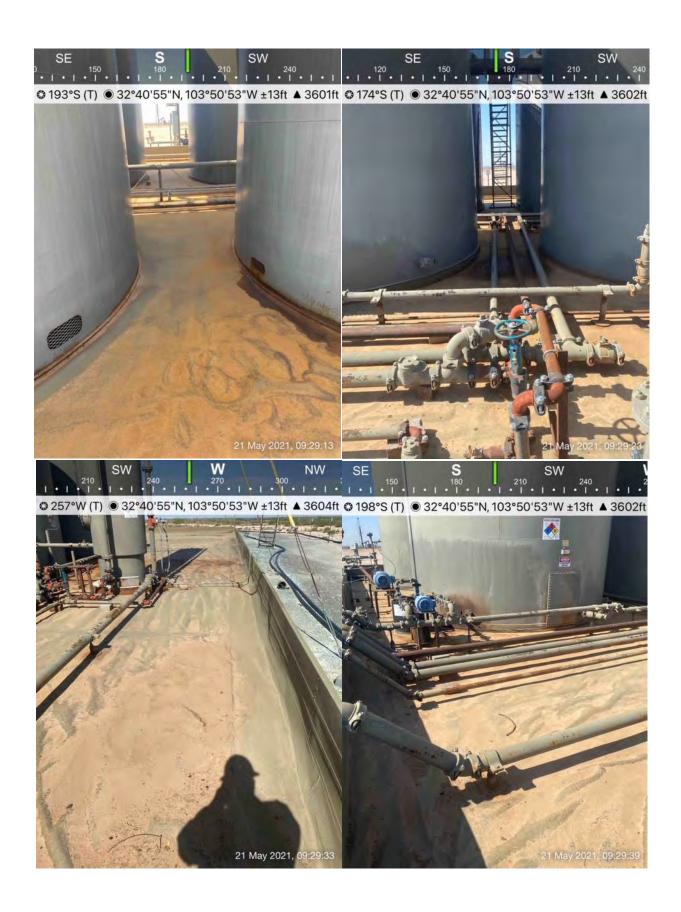

### **Site Assessment and Liner Inspection**

On May 21<sup>st</sup>, 2021, after sending the 48-hour notification email, Pima Environmental conducted a liner inspection at this location. The liner inspection form and photographic documentation can be found in Appendix C.