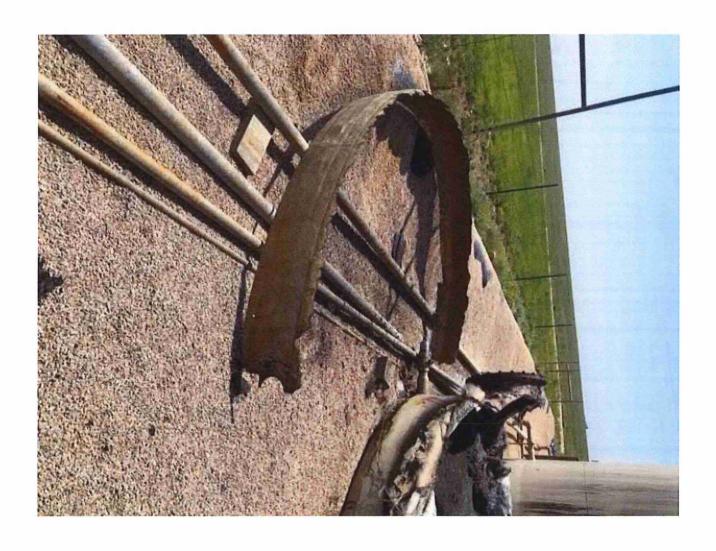

#### II. Background

On the morning of July 23, 2021, with thunderstorms in the area, the 500 BBL fiberglass water tank was struck by lightning and ignited the tank on fire. Tank was empty and no fluid released.

## Figure 2

**Photos** 

Released to Imaging: 9/1/2021 11:33:07 AM

Released to Imaging: 9/1/2021 11:33:07 AM

Released to Imaging: 9/1/2021 11:33:07 AM

Released to Imaging: 9/1/2021 11:33:07 AM

Released to Imaging: 9/1/2021 11:33:07 AM