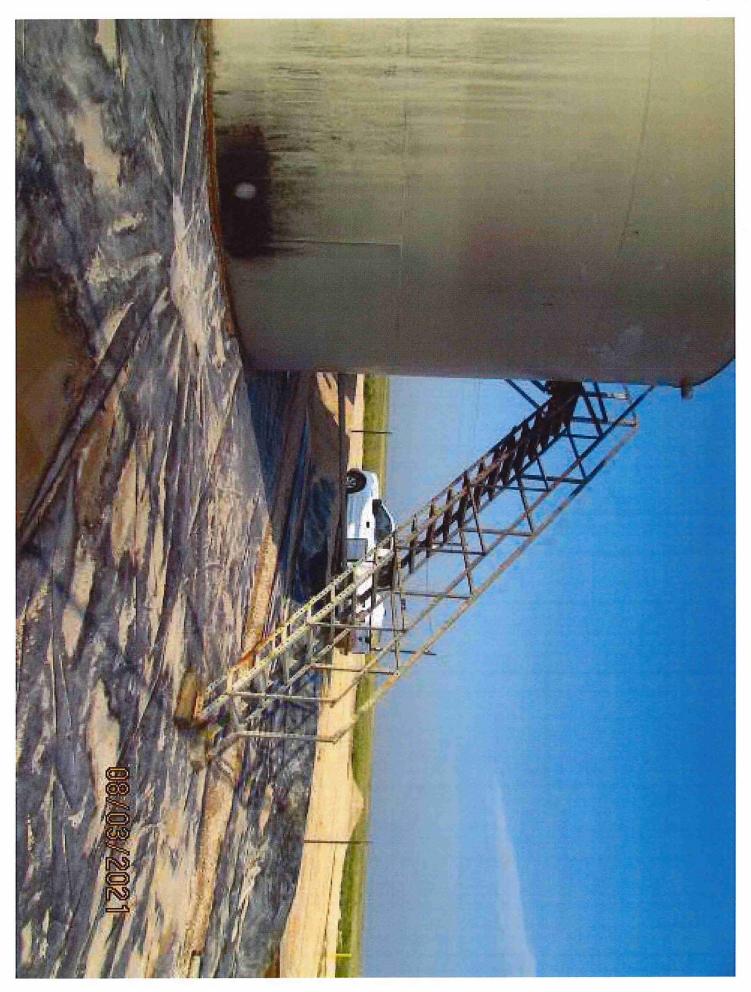

#### II. Background

On the morning of July 23, 2021, with thunderstorms in the area, the 500 BBL fiberglass water tank was struck by lightning and ignited the tank on fire. Tank was empty and no fluid released.

#### III. Initial Actions

After the fire was discovered at the location, the Lovington Fire Department called. Fire department/personnel used a combination of foam and water to extinguish the fire, water from firefighting activities remained within lined containment of battery and EOG has removed/disposed of the water used to extinguish the fire.

## Figure 2

**Photos** 

Released to Imaging: 9/1/2021 11:33:07 AM

Released to Imaging: 9/1/2021 11:33:07 AM

Released to Imaging: 9/1/2021 11:33:07 AM

Released to Imaging: 9/1/2021 11:33:07 AM

Released to Imaging: 9/1/2021 11:33:07 AM