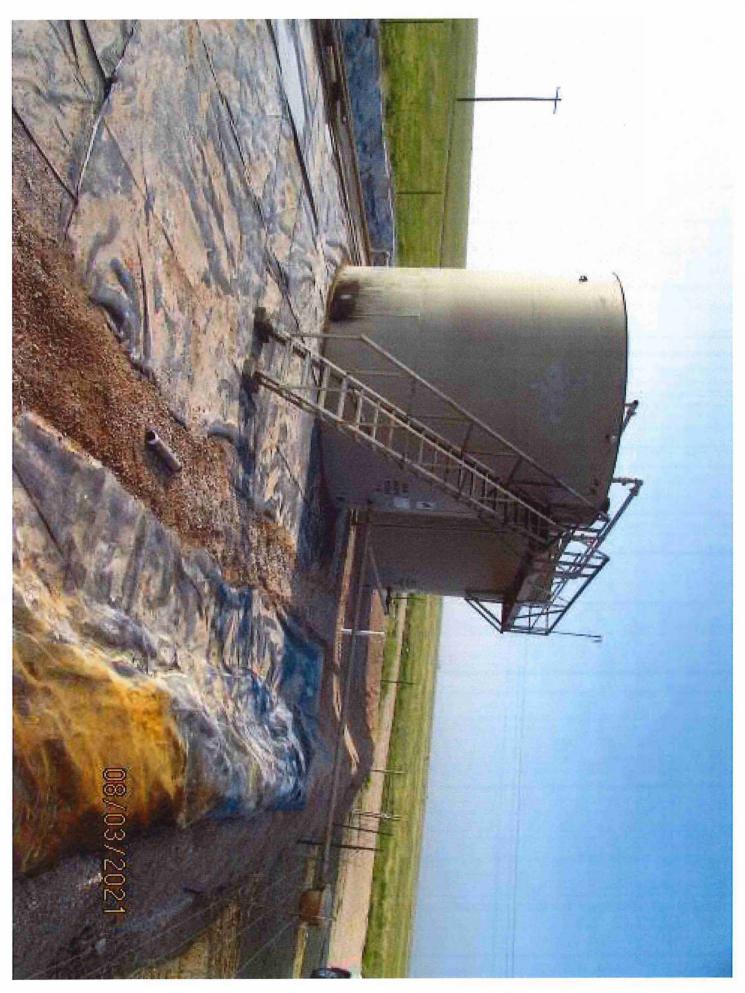

#### II. Background

On the morning of July 23, 2021, with thunderstorms in the area, the 500 BBL fiberglass water tank was struck by lightning and ignited the tank on fire. Tank was empty and no fluid released.

## Figure 2

**Photos** 

Released to Imaging: 9/1/2021 11:33:07 AM

Released to Imaging: 9/1/2021 11:33:07 AM

Released to Imaging: 9/1/2021 11:33:07 AM

Released to Imaging: 9/1/2021 11:33:07 AM

Released to Imaging: 9/1/2021 11:33:07 AM