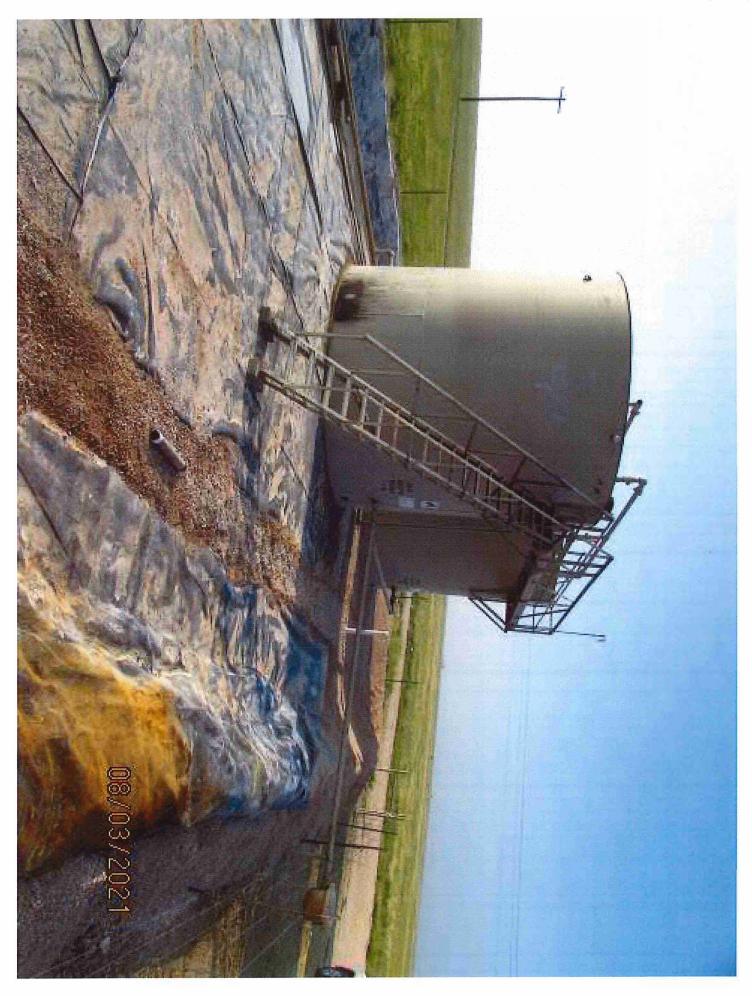

#### II. Background

On the morning of July 23, 2021, with thunderstorms in the area, the 500 BBL fiberglass water tank was struck by lightning and ignited the tank on fire. Tank was empty and no fluid released.

## Figure 2

**Photos** 

Released to Imaging: 9/1/2021 11:33:07 AM

Released to Imaging: 9/1/2021 11:33:07 AM

Released to Imaging: 9/1/2021 11:33:07 AM

Released to Imaging: 9/1/2021 11:33:07 AM

Released to Imaging: 9/1/2021 11:33:07 AM