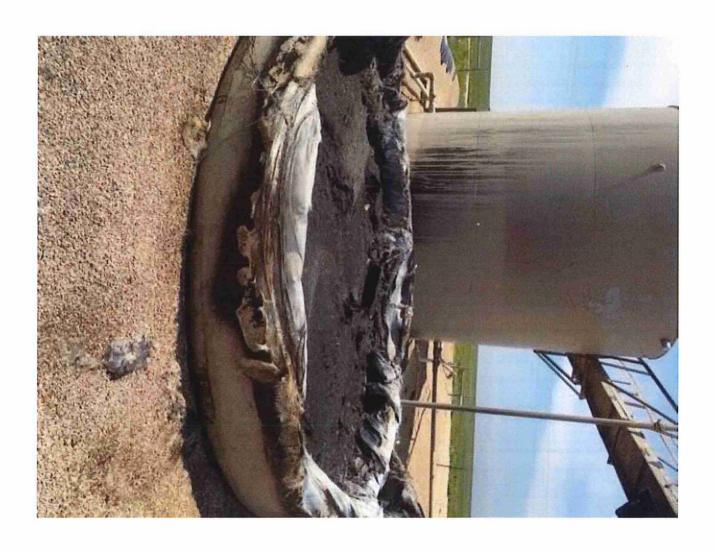

#### II. Background

On the morning of July 23, 2021, with thunderstorms in the area, the 500 BBL fiberglass water tank was struck by lightning and ignited the tank on fire. Tank was empty and no fluid released.

#### III. Initial Actions

After the fire was discovered at the location, the Lovington Fire Department called. Fire department/personnel used a combination of foam and water to extinguish the fire, water from firefighting activities remained within lined containment of battery and EOG has removed/disposed of the water used to extinguish the fire.

## Figure 2

**Photos** 

Released to Imaging: 9/1/2021 11:33:07 AM

Released to Imaging: 9/1/2021 11:33:07 AM

Released to Imaging: 9/1/2021 11:33:07 AM

Released to Imaging: 9/1/2021 11:33:07 AM

Released to Imaging: 9/1/2021 11:33:07 AM