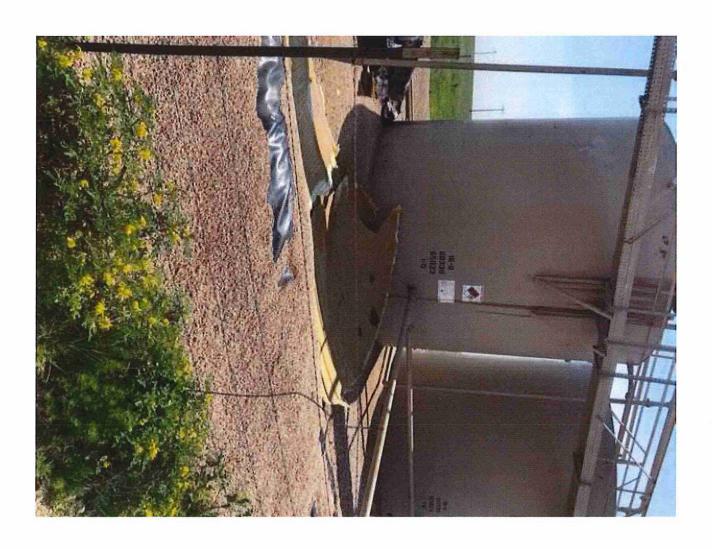

#### II. Background

On the morning of July 23, 2021, with thunderstorms in the area, the 500 BBL fiberglass water tank was struck by lightning and ignited the tank on fire. Tank was empty and no fluid released.

## Figure 2

**Photos** 

Released to Imaging: 9/1/2021 11:33:07 AM

Released to Imaging: 9/1/2021 11:33:07 AM

Released to Imaging: 9/1/2021 11:33:07 AM

Released to Imaging: 9/1/2021 11:33:07 AM

Released to Imaging: 9/1/2021 11:33:07 AM