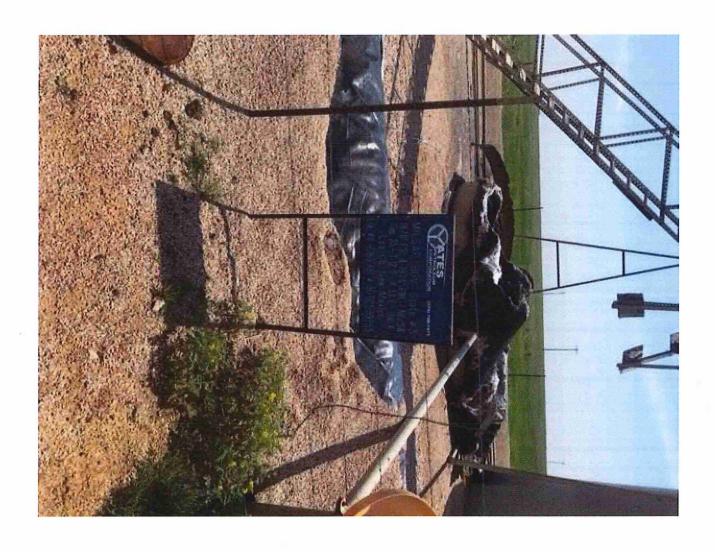

#### II. Background

On the morning of July 23, 2021, with thunderstorms in the area, the 500 BBL fiberglass water tank was struck by lightning and ignited the tank on fire. Tank was empty and no fluid released.

## Figure 2

**Photos** 

Released to Imaging: 9/1/2021 11:33:07 AM

Released to Imaging: 9/1/2021 11:33:07 AM

Released to Imaging: 9/1/2021 11:33:07 AM

Released to Imaging: 9/1/2021 11:33:07 AM

Released to Imaging: 9/1/2021 11:33:07 AM