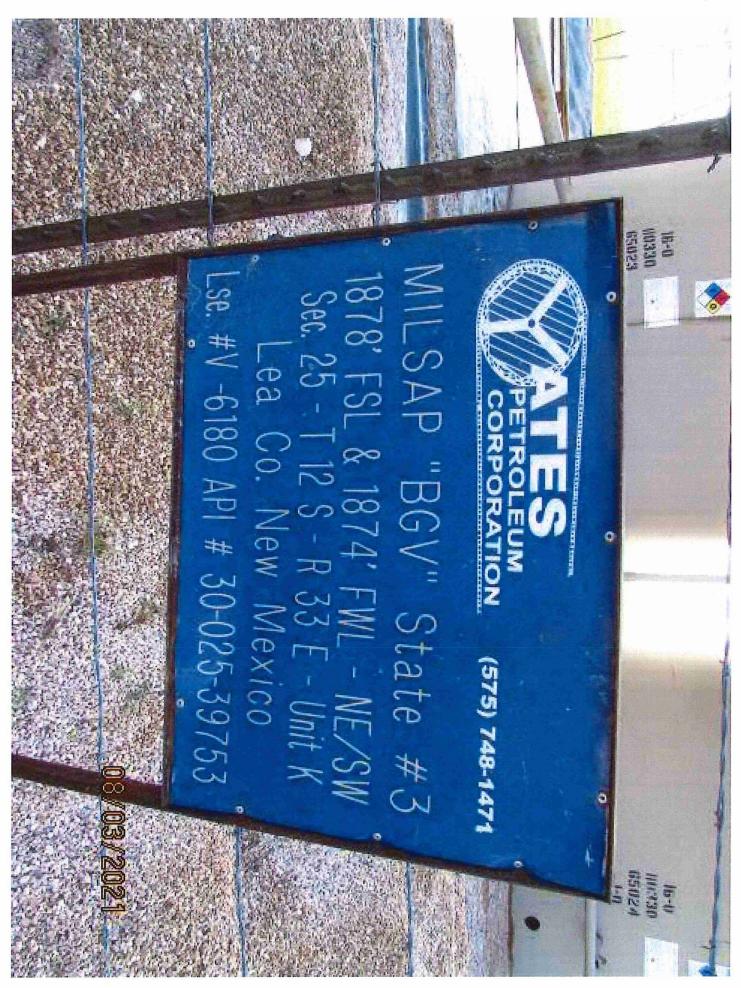

#### NAPP2121552254

EOG Resources, Inc. Artesia Division Office 104 S. 4<sup>th</sup> Street Artesia, N. M. 88210

EOG Resources, Inc.

**NMOCD Closure Report** 

Milsap BGV State #3

30-025-39753

Section 25, T12S-R33E

#### II. Background

On the morning of July 23, 2021, with thunderstorms in the area, the 500 BBL fiberglass water tank was struck by lightning and ignited the tank on fire. Tank was empty and no fluid released.