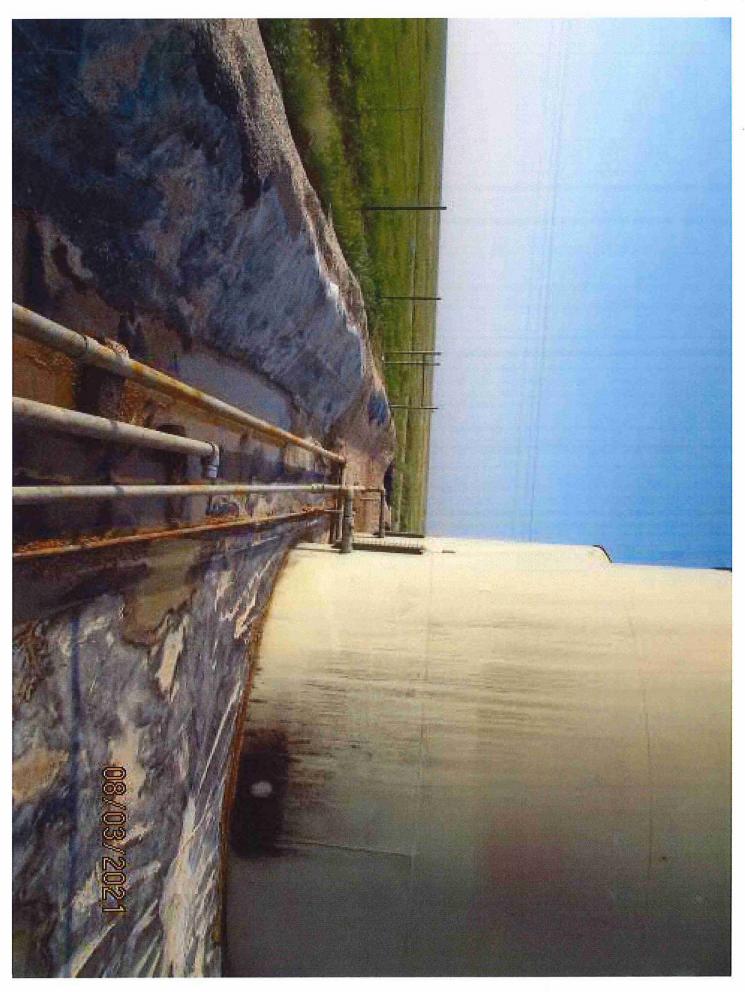

#### II. Background

On the morning of July 23, 2021, with thunderstorms in the area, the 500 BBL fiberglass water tank was struck by lightning and ignited the tank on fire. Tank was empty and no fluid released.

## Figure 2

**Photos** 

Released to Imaging: 9/1/2021 11:33:07 AM

Released to Imaging: 9/1/2021 11:33:07 AM

Released to Imaging: 9/1/2021 11:33:07 AM

Released to Imaging: 9/1/2021 11:33:07 AM

Released to Imaging: 9/1/2021 11:33:07 AM