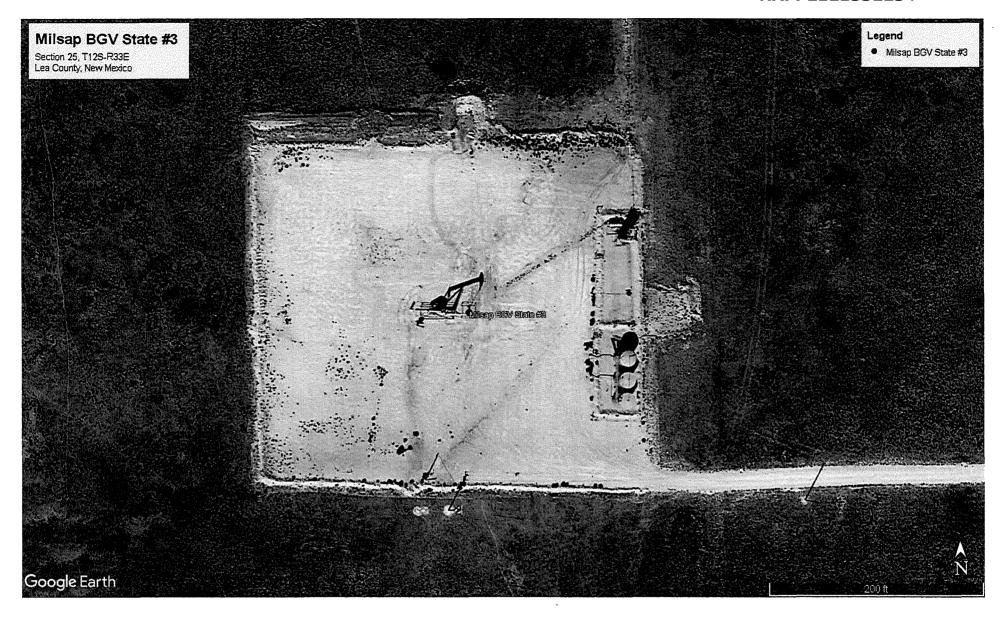

#### I. Location

Take US Highway 380, west out of Tatum, NM. Go about 11 miles to Simanola Valley Road. Go south for about 4.2 miles. Turn west for about 2.8 miles, the road turn north and go about 0.5 of a mile. Turn west and go about 0.5 of a mile. The road will turn north, then west, and then NW for about a total of 0.85 of a mile. The new road will start here and go west for about 0.15 of a mile to the SE edge of the pad.

## Figure 1

Site Map

August 3, 2021