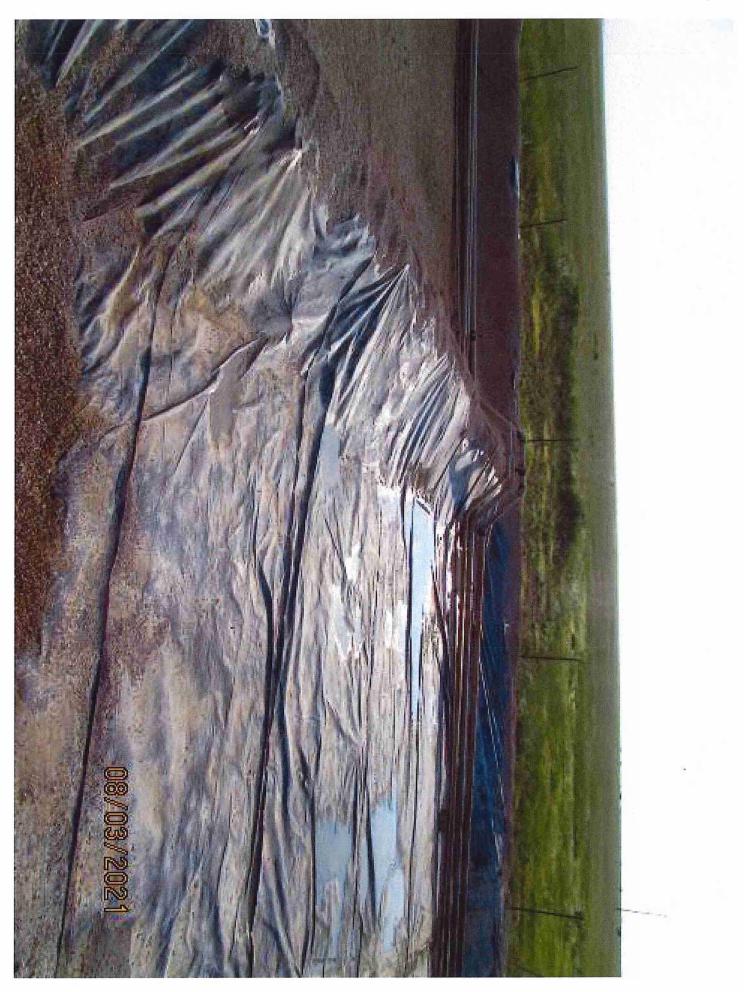

#### II. Background

On the morning of July 23, 2021, with thunderstorms in the area, the 500 BBL fiberglass water tank was struck by lightning and ignited the tank on fire. Tank was empty and no fluid released.

#### III. Initial Actions

After the fire was discovered at the location, the Lovington Fire Department called. Fire department/personnel used a combination of foam and water to extinguish the fire, water from firefighting activities remained within lined containment of battery and EOG has removed/disposed of the water used to extinguish the fire.

## Figure 2

**Photos** 

Released to Imaging: 9/1/2021 11:33:07 AM

Released to Imaging: 9/1/2021 11:33:07 AM

Released to Imaging: 9/1/2021 11:33:07 AM

Released to Imaging: 9/1/2021 11:33:07 AM

Released to Imaging: 9/1/2021 11:33:07 AM