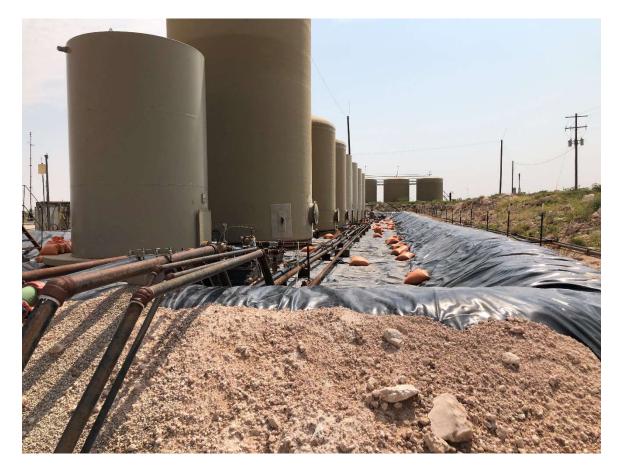

Received by OCD: 8/5/2021 3:26:38 PM

| Liner Integrity Inspection (Photos Attached)                                                                                                           |               |
|--------------------------------------------------------------------------------------------------------------------------------------------------------|---------------|
| Date: 8/3/2021 ~ 1 pm.  Facility: Macho Grande 2H  48 Hour Notification Given On: 7/28/2021                                                            |               |
| Responsible party has visually inspected the liner                                                                                                     | YN            |
| Liner remains intact                                                                                                                                   | O/N           |
| Liner had the ability to contain the leak in question:                                                                                                 | YN            |
| · gravel 1 cmoved prior to liner inspection · Minor tears on top 3 outside berned Containment- release & would not have affected ability to containit. | no where near |
| Company Representative(s)                                                                                                                              |               |