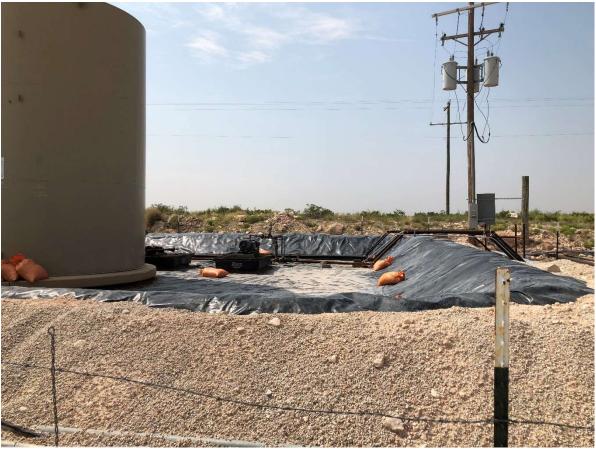

Received by OCD: 8/5/2021 3:26:38 PM

| Liner Integrity Inspection (Photos Attached)                                                                                                           |               |
|--------------------------------------------------------------------------------------------------------------------------------------------------------|---------------|
| Date: 8/3/2021 ~ 1 pm.  Facility: Macho Grande 2H  48 Hour Notification Given On: 7/28/2021                                                            |               |
| Responsible party has visually inspected the liner                                                                                                     | YN            |
| Liner remains intact                                                                                                                                   | O/N           |
| Liner had the ability to contain the leak in question:                                                                                                 | YN            |
| · gravel 1 cmoved prior to liner inspection · Minor tears on top 3 outside berned Containment- release & would not have affected ability to containit. | no where near |
| Company Representative(s)                                                                                                                              |               |