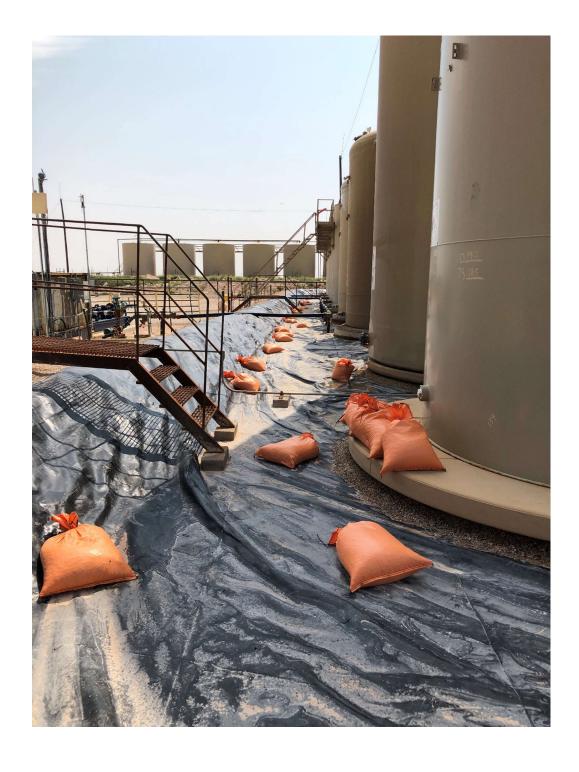

Received by OCD: 8/5/2021 3:26:38 PM

| Liner Integrity Inspection (Photos Attached)                                                                                                           |               |
|--------------------------------------------------------------------------------------------------------------------------------------------------------|---------------|
| Date: 8/3/2021 ~ 1 pm.  Facility: Macho Grande 2H  48 Hour Notification Given On: 7/28/2021                                                            |               |
| Responsible party has visually inspected the liner                                                                                                     | YN            |
| Liner remains intact                                                                                                                                   | O/N           |
| Liner had the ability to contain the leak in question:                                                                                                 | YN            |
| · gravel 1 cmoved prior to liner inspection · Minor tears on top 3 outside berned Containment- release & would not have affected ability to containit. | no where near |
| Company Representative(s)                                                                                                                              |               |