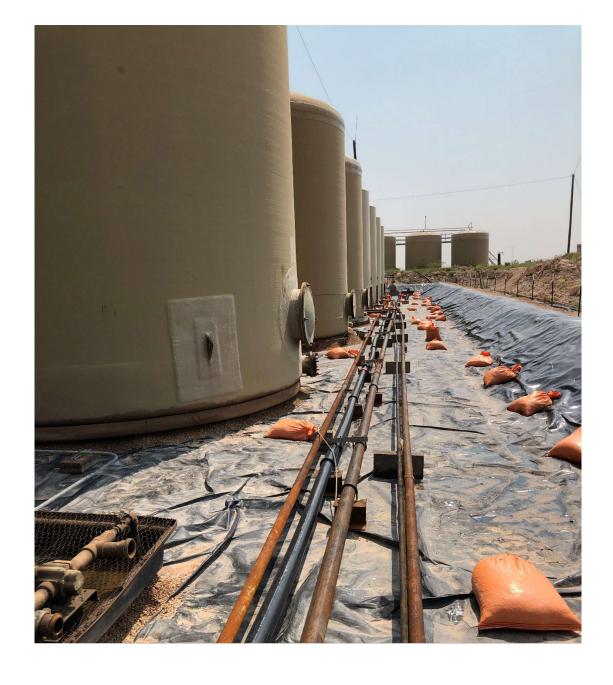

Received by OCD: 8/5/2021 3:26:38 PM

| Liner Integrity Inspection (Photos Attached)                                                                                                           |               |
|--------------------------------------------------------------------------------------------------------------------------------------------------------|---------------|
| Date: 8/3/2021 ~ 1 pm.  Facility: Macho Grande 2H  48 Hour Notification Given On: 7/28/2021                                                            |               |
| Responsible party has visually inspected the liner                                                                                                     | YN            |
| Liner remains intact                                                                                                                                   | O/N           |
| Liner had the ability to contain the leak in question:                                                                                                 | YN            |
| · gravel 1 cmoved prior to liner inspection · Minor tears on top 3 outside berned Containment- release & would not have affected ability to containit. | no where near |
| Company Representative(s)                                                                                                                              |               |