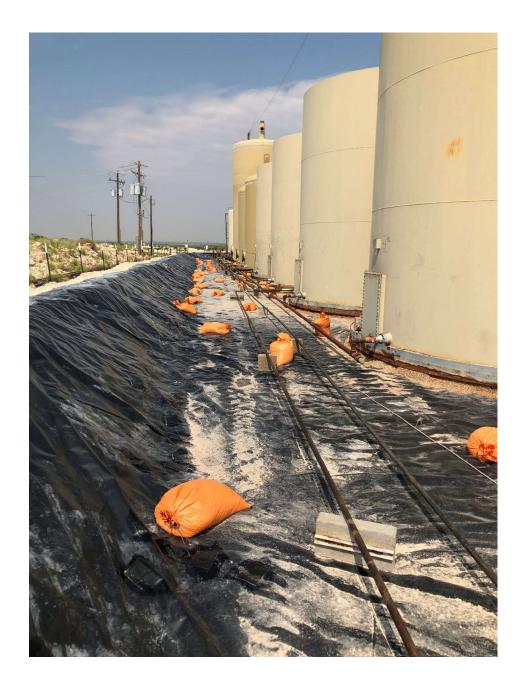

Received by OCD: 8/5/2021 3:26:38 PM

| Liner Integrity Inspection (Photos Attached)                                                                                                           |               |
|--------------------------------------------------------------------------------------------------------------------------------------------------------|---------------|
| Date: 8/3/2021 ~ 1 pm.  Facility: Macho Grande 2H  48 Hour Notification Given On: 7/28/2021                                                            |               |
| Responsible party has visually inspected the liner                                                                                                     | YN            |
| Liner remains intact                                                                                                                                   | O/N           |
| Liner had the ability to contain the leak in question:                                                                                                 | YN            |
| · gravel 1 cmoved prior to liner inspection · Minor tears on top 3 outside berned Containment- release & would not have affected ability to containit. | no where near |
| Company Representative(s)                                                                                                                              |               |