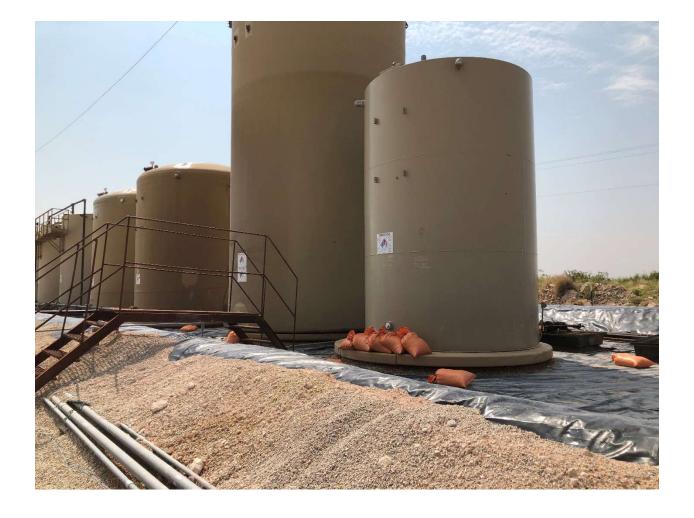

Received by OCD: 8/5/2021 3:26:38 PM

| Liner Integrity Inspection (Photos Attached)                                                                                                           |               |
|--------------------------------------------------------------------------------------------------------------------------------------------------------|---------------|
| Date: 8/3/2021 ~ 1 pm.  Facility: Macho Grande 2H  48 Hour Notification Given On: 7/28/2021                                                            |               |
| Responsible party has visually inspected the liner                                                                                                     | YN            |
| Liner remains intact                                                                                                                                   | O/N           |
| Liner had the ability to contain the leak in question:                                                                                                 | YN            |
| · gravel 1 cmoved prior to liner inspection · Minor tears on top 3 outside berned Containment- release & would not have affected ability to containit. | no where near |
| Company Representative(s)                                                                                                                              |               |