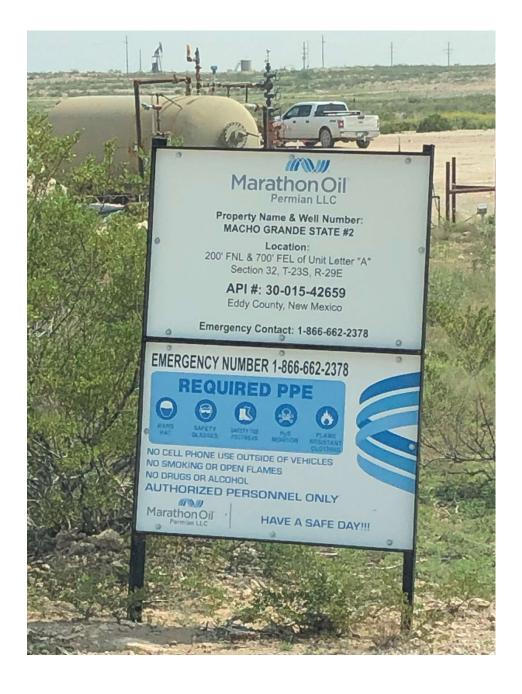

| Latitude 32.2                                                        | 26803938118 | 373             | Longitude<br>(NAD 83 in dec |      | -104.00066437803<br>grees to 5 decimal places) |    |  |
|----------------------------------------------------------------------|-------------|-----------------|-----------------------------|------|------------------------------------------------|----|--|
| Site Name M                                                          | ACHO GRAN   | NDE STATE #002H |                             |      | Site Type Oil & Gas Facili                     | ty |  |
| Date Release Discovered: 7/15/2021 API# (if applicable) 30-015-42659 |             |                 |                             |      |                                                |    |  |
| Unit Letter                                                          | Section     | Township        | Range                       |      | County                                         |    |  |
| A                                                                    | 32          | 23S             | 29E                         | Eddy | 7                                              |    |  |
| Surface Owner: State Federal Tribal Private (Name:)                  |             |                 |                             |      |                                                |    |  |