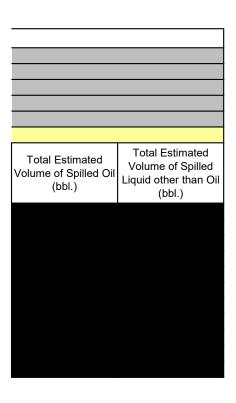

### NAPP2125628290

|                                                     |                 |                |                                          |                                              | I                                    | _48 Spill Vo                        | lume Estimat                              | e Form                      |                                              |                                                       |
|-----------------------------------------------------|-----------------|----------------|------------------------------------------|----------------------------------------------|--------------------------------------|-------------------------------------|-------------------------------------------|-----------------------------|----------------------------------------------|-------------------------------------------------------|
|                                                     |                 | Facility       | y Name & Number:                         | ame & Number: Cookie Tosser 2H               |                                      |                                     |                                           |                             |                                              |                                                       |
|                                                     |                 |                | Asset Area:                              | DBWN                                         | DBWN                                 |                                     |                                           |                             |                                              |                                                       |
|                                                     | Relea           | ase Disco      | overy Date & Time:                       | 8/19/2021                                    |                                      |                                     |                                           |                             |                                              |                                                       |
|                                                     |                 |                | Release Type:                            | Oil                                          |                                      |                                     |                                           |                             |                                              |                                                       |
| Provide                                             | e any kno       | wn deta        | ils about the event:                     | Corrosion of flow line was cause of release. |                                      |                                     |                                           |                             |                                              |                                                       |
| Spill Calculation - On Pad Surface Pool Spill       |                 |                |                                          |                                              |                                      |                                     |                                           |                             |                                              |                                                       |
| Convert Irregular shape into a series of rectangles | Length<br>(ft.) | Width<br>(ft.) | Deepest point in each of the areas (in.) | No. of boundaries of<br>"shore" in each area | Estimated <u>Pool</u> Area (sq. ft.) | Estimated<br>Average Depth<br>(ft.) | Estimated volume of each pool area (bbl.) | Penetration allowance (ft.) | Total Estimated<br>Volume of Spill<br>(bbl.) | Percentage of Oil if<br>Spilled Fluid is a<br>Mixture |
| Rectangle A                                         | 128.0           | 25.0           | 0.45                                     | 4                                            | 3200.000                             | 0.009                               | 5.340                                     | 0.000                       | 5.343                                        |                                                       |
| Rectangle B                                         |                 |                |                                          |                                              | 0.000                                | #DIV/0!                             | #DIV/0!                                   | #DIV/0!                     | #DIV/0!                                      |                                                       |
| Rectangle C                                         |                 |                |                                          |                                              | 0.000                                | #DIV/0!                             | #DIV/0!                                   | #DIV/0!                     | #DIV/0!                                      |                                                       |
| Rectangle D                                         |                 |                |                                          |                                              | 0.000                                | #DIV/0!                             | #DIV/0!                                   | #DIV/0!                     | #DIV/0!                                      |                                                       |
| Rectangle E                                         |                 |                |                                          |                                              | 0.000                                | #DIV/0!                             | #DIV/0!                                   | #DIV/0!                     | #DIV/0!                                      |                                                       |
| Rectangle F                                         |                 |                |                                          |                                              | 0.000                                | #DIV/0!                             | #DIV/0!                                   | #DIV/0!                     | #DIV/0!                                      |                                                       |
| Rectangle G                                         |                 |                |                                          |                                              | 0.000                                | #DIV/0!                             | #DIV/0!                                   | #DIV/0!                     | #DIV/0!                                      |                                                       |
| Rectangle H                                         |                 |                |                                          |                                              | 0.000                                | #DIV/0!                             | #DIV/0!                                   | #DIV/0!                     | #DIV/0!                                      |                                                       |
| Rectangle I                                         |                 |                |                                          |                                              | 0.000                                | #DIV/0!                             | #DIV/0!                                   | #DIV/0!                     | #DIV/0!                                      |                                                       |
| Rectangle J                                         |                 |                |                                          |                                              | 0.000                                | #DIV/0!                             | #DIV/0!                                   | #DIV/0!                     | #DIV/0!                                      |                                                       |
|                                                     |                 |                |                                          |                                              |                                      |                                     |                                           | Total Volume Release:       | 5.343                                        |                                                       |