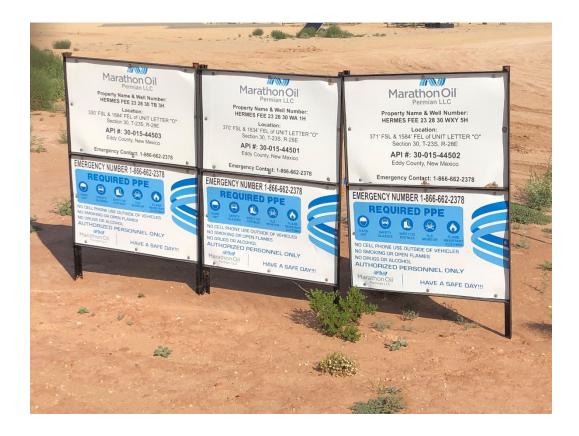

83 in decimal degrees to 5 decimal places)

| Site Name HERMES FEE 23 28 30 TB #003H   |   | Site Type Oil & Gas Facili      | ty     |     |      |   |  |
|------------------------------------------|---|---------------------------------|--------|-----|------|---|--|
| Date Release Discovered: 8/13/2021       |   | API# (if applicable) 30-015-445 | 03     |     |      |   |  |
| Unit Letter   Section   Township   Range |   |                                 | County |     |      |   |  |
|                                          | О | 30                              | 23S    | 28E | Eddy | 7 |  |

Surface Owner: State Federal Private (Name: