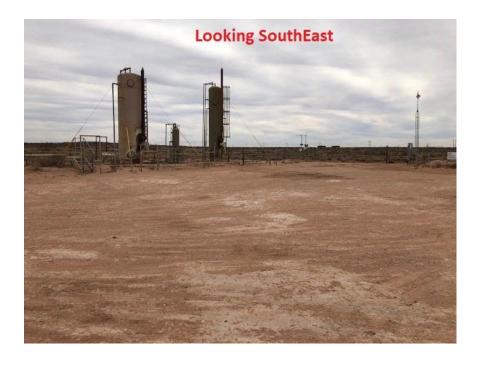

#### **Immediate Actions Taken:**

The heater treater was isolated, vacuum truck emptied all fluids out of the vessel, repairs were made.

Please see the following attachments of our current assessment of this incident, performed on March 1<sup>st</sup>, 2020. With the information and pictures provided, we would like to respectfully request that the incident be closed out.