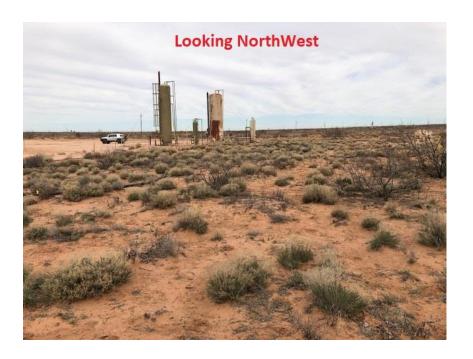

#### **Immediate Actions Taken:**

The heater treater was isolated, vacuum truck emptied all fluids out of the vessel, repairs were made.

Please see the following attachments of our current assessment of this incident, performed on March 1<sup>st</sup>, 2020. With the information and pictures provided, we would like to respectfully request that the incident be closed out.