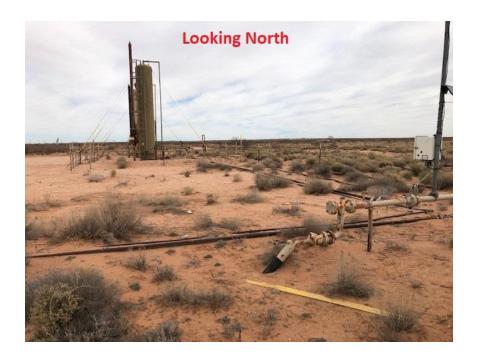

#### **Immediate Actions Taken:**

The heater treater was isolated, vacuum truck emptied all fluids out of the vessel, repairs were made.

Please see the following attachments of our current assessment of this incident, performed on March 1<sup>st</sup>, 2020. With the information and pictures provided, we would like to respectfully request that the incident be closed out.