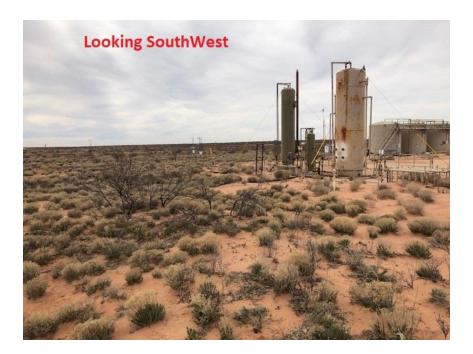

#### **Immediate Actions Taken:**

The heater treater was isolated, vacuum truck emptied all fluids out of the vessel, repairs were made.

Please see the following attachments of our current assessment of this incident, performed on March 1<sup>st</sup>, 2020. With the information and pictures provided, we would like to respectfully request that the incident be closed out.