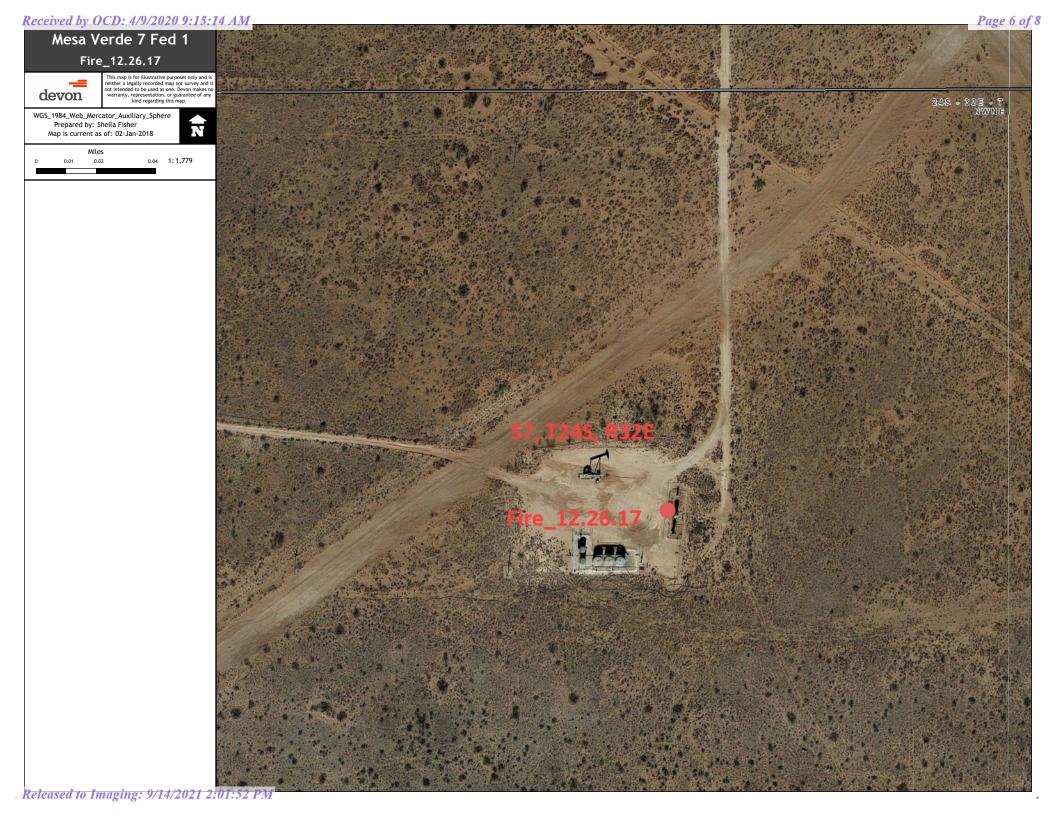

### **Description of Original Incident:**

On December 26<sup>th</sup>, of 2017, a fire broke out at the burner on the heater treater. No fluids were released. A vacuum truck was dispatched to empty the vessel. The location of this fire source was 32.237205, -103.711367.

Attached

| 1220 S. St. 11ali                                                                                                                                                                                                                                                                                           | CIS DI., Santa             | a 1 e, 1 vivi 8 / 30. | ,<br>                                 | Sa                   | ınta Fe                                | e, NM 875                                                             | 505                          |          |                            |               |         |              |  |
|-------------------------------------------------------------------------------------------------------------------------------------------------------------------------------------------------------------------------------------------------------------------------------------------------------------|----------------------------|-----------------------|---------------------------------------|----------------------|----------------------------------------|-----------------------------------------------------------------------|------------------------------|----------|----------------------------|---------------|---------|--------------|--|
| Release Notification and Corrective Action Initial only                                                                                                                                                                                                                                                     |                            |                       |                                       |                      |                                        |                                                                       |                              |          |                            |               |         |              |  |
|                                                                                                                                                                                                                                                                                                             |                            |                       |                                       |                      |                                        | OPERA'                                                                | ΓOR                          |          |                            | al Report     |         | Final Report |  |
| Name of Co                                                                                                                                                                                                                                                                                                  | mpany D                    | evon Energy           | Product                               | ion Company          |                                        | Contact Wes Ryan, Production Foreman                                  |                              |          |                            |               |         |              |  |
|                                                                                                                                                                                                                                                                                                             |                            |                       |                                       |                      |                                        |                                                                       | Telephone No. 575-390-5436   |          |                            |               |         |              |  |
|                                                                                                                                                                                                                                                                                                             |                            |                       |                                       |                      |                                        |                                                                       | Facility Type Oil            |          |                            |               |         |              |  |
| Surface Owner Federal Mineral Owner F                                                                                                                                                                                                                                                                       |                            |                       |                                       |                      |                                        |                                                                       | Federal API No. 30-025-32398 |          |                            |               |         |              |  |
|                                                                                                                                                                                                                                                                                                             |                            |                       |                                       | u.                   |                                        | N OF RE                                                               | FASE                         |          | I.                         |               |         |              |  |
| Unit Letter                                                                                                                                                                                                                                                                                                 |                            |                       |                                       |                      |                                        | South Line                                                            |                              |          | West Line                  | County        |         |              |  |
| В                                                                                                                                                                                                                                                                                                           | 7                          | 24S                   | 32E                                   | 660'                 | FNL                                    | Bouth Ellie                                                           | 1980'                        | FEL      |                            | Lea           |         |              |  |
|                                                                                                                                                                                                                                                                                                             |                            |                       |                                       |                      |                                        |                                                                       |                              |          |                            | <u> </u>      |         |              |  |
| <b>Latitude_</b> 32.2373581 <b>_ Longitude_</b> 103.7116776 <b>_</b> NAD83                                                                                                                                                                                                                                  |                            |                       |                                       |                      |                                        |                                                                       |                              |          |                            |               |         |              |  |
| NATURE OF RELEASE                                                                                                                                                                                                                                                                                           |                            |                       |                                       |                      |                                        |                                                                       |                              |          |                            |               |         |              |  |
| Type of Release<br>Fire                                                                                                                                                                                                                                                                                     |                            |                       |                                       |                      |                                        | Volume of Release<br>Obbls                                            |                              |          | Volume Recovered<br>Obbls  |               |         |              |  |
| Source of Release                                                                                                                                                                                                                                                                                           |                            |                       |                                       |                      |                                        | Date and Hour of Occurrence                                           |                              |          | Date and Hour of Discovery |               |         |              |  |
| Heater Treate                                                                                                                                                                                                                                                                                               |                            |                       |                                       |                      |                                        | December 26, 2017 @ 2:30 PM                                           |                              |          |                            |               | PM      |              |  |
| Was Immedia                                                                                                                                                                                                                                                                                                 | ate Notice (               | _                     | l Vos □                               | No. □ Not D          | لمستسمط                                | If YES, To Whom?<br>Olivia Yu, OCD                                    |                              |          |                            |               |         |              |  |
|                                                                                                                                                                                                                                                                                                             |                            |                       | Yes _                                 | No Not Ro            | equired                                | Shelly Tuc                                                            |                              |          |                            |               |         |              |  |
| By Whom? Date                                                                                                                                                                                                                                                                                               |                            |                       |                                       |                      |                                        |                                                                       | Date and Hour                |          |                            |               |         |              |  |
|                                                                                                                                                                                                                                                                                                             |                            |                       |                                       |                      |                                        | December 27, 2017 @1:45 PM  If YES, Volume Impacting the Watercourse. |                              |          |                            |               |         |              |  |
| Was a Watercourse Reached? ☐ Yes ☒ No                                                                                                                                                                                                                                                                       |                            |                       |                                       |                      |                                        | N/A                                                                   |                              |          |                            |               |         |              |  |
| If a Watercourse was Impacted, Describe Fully.*                                                                                                                                                                                                                                                             |                            |                       |                                       |                      |                                        | RECEIVED                                                              |                              |          |                            |               |         |              |  |
| N/A                                                                                                                                                                                                                                                                                                         |                            |                       |                                       |                      | By Olivia Yu at 11:29 am, Jan 03, 2018 |                                                                       |                              |          |                            |               |         |              |  |
|                                                                                                                                                                                                                                                                                                             |                            | em and Reme           |                                       |                      | CI. 4                                  | C 1 1                                                                 | CC 4 1 11                    | 1 11     | 1                          | · · ·         |         | 1 (1         |  |
|                                                                                                                                                                                                                                                                                                             |                            |                       |                                       | d drove to locatio   | n. Shut                                | fuel supply of                                                        | off to burner, calle         | ed addi  | tional operat              | or for assist | ance ar | nd put the   |  |
| remaining fire out with his truck fire extinguisher.                                                                                                                                                                                                                                                        |                            |                       |                                       |                      |                                        |                                                                       |                              |          |                            |               |         |              |  |
| Describe Are                                                                                                                                                                                                                                                                                                | a Affected                 | and Cleanup A         | Action Tal                            | ken *                |                                        |                                                                       |                              |          |                            |               |         |              |  |
|                                                                                                                                                                                                                                                                                                             |                            |                       |                                       | drain separator.     |                                        |                                                                       |                              |          |                            |               |         |              |  |
|                                                                                                                                                                                                                                                                                                             | _                          |                       |                                       | -                    |                                        |                                                                       |                              |          |                            |               |         |              |  |
|                                                                                                                                                                                                                                                                                                             |                            |                       |                                       |                      |                                        |                                                                       |                              |          |                            |               |         |              |  |
| I hereby certi                                                                                                                                                                                                                                                                                              | fy that the i              | information g         | ven above                             | e is true and comp   | lete to th                             | ne best of my                                                         | knowledge and u              | ınderst  | and that purs              | suant to NM   | IOCD r  | rules and    |  |
| regulations a                                                                                                                                                                                                                                                                                               | ll operators               | are required t        | o report ar                           | nd/or file certain r | elease n                               | otifications a                                                        | nd perform correc            | ctive ac | ctions for rel             | eases which   | may e   | ndanger      |  |
|                                                                                                                                                                                                                                                                                                             |                            |                       |                                       | ce of a C-141 repo   |                                        |                                                                       |                              |          |                            |               |         |              |  |
| should their operations have failed to adequately investigate and remediate contamination that pose a threat to ground water, surface water, human health or the environment. In addition, NMOCD acceptance of a C-141 report does not relieve the operator of responsibility for compliance with any other |                            |                       |                                       |                      |                                        |                                                                       |                              |          |                            |               |         |              |  |
|                                                                                                                                                                                                                                                                                                             |                            | ws and/or regi        |                                       | plance of a C-141    | report de                              | oes not renev                                                         | e the operator of            | respon   | sidility for c             | omphance v    | viui an | y other      |  |
| ,                                                                                                                                                                                                                                                                                                           |                            |                       |                                       |                      |                                        |                                                                       | OIL CON                      | SER      | VATION                     | DIVISIO       | NC      |              |  |
| g: , , ,                                                                                                                                                                                                                                                                                                    | 1 1 - T1                   | • <b>7</b> • • • •    |                                       |                      |                                        |                                                                       |                              |          |                            |               |         |              |  |
| Signature: S                                                                                                                                                                                                                                                                                                | reua tu                    | grer                  |                                       |                      |                                        | A                                                                     | Envison                      | mas:-1'  | at. (                      | 94-           |         |              |  |
| Printed Name                                                                                                                                                                                                                                                                                                | e: Sheila Fi               | '                     | Approved by Environmental Specialist: |                      |                                        |                                                                       |                              |          |                            |               |         |              |  |
|                                                                                                                                                                                                                                                                                                             |                            |                       |                                       |                      |                                        | Approval Da                                                           | 1/3/2018                     | 3        |                            | -             |         |              |  |
| Title: Field A                                                                                                                                                                                                                                                                                              | Title: Field Admin Support |                       |                                       |                      |                                        |                                                                       | te:                          |          | Expiration                 | Date:         |         |              |  |