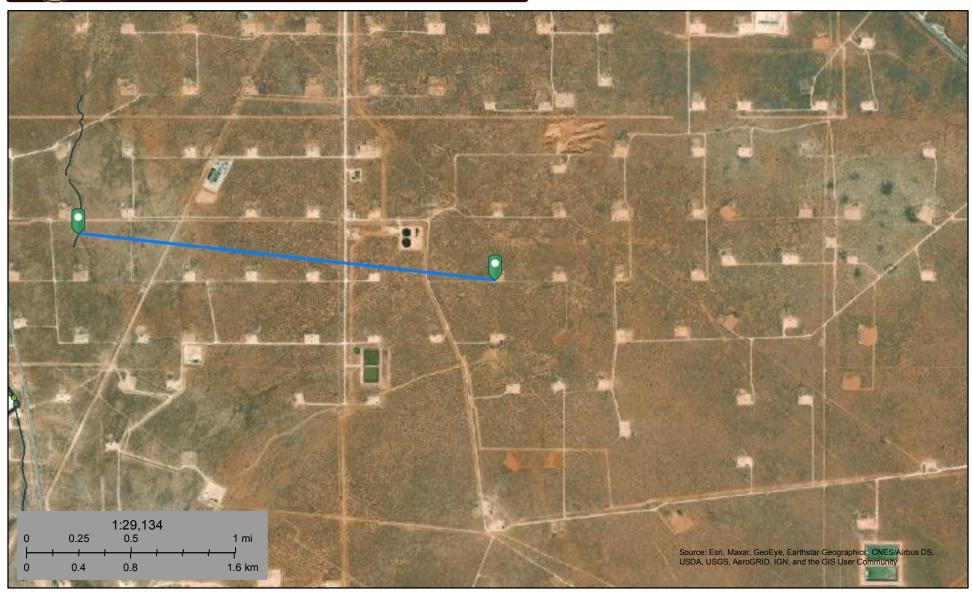

# **Release Notification**

|                                                                                |                                   |                    | Respo                    | onsible Part           | y                                                               |                           |  |
|--------------------------------------------------------------------------------|-----------------------------------|--------------------|--------------------------|------------------------|-----------------------------------------------------------------|---------------------------|--|
| Responsible                                                                    | Party: Oxy                        | Permian LLC        |                          | OGRID:                 | 16696                                                           |                           |  |
| Contact Nan                                                                    | ne: Wade D                        | Dittrich           |                          | Contact T              | Contact Telephone: 575 390 2828 cell or 575 397 8214 office     |                           |  |
| Contact ema                                                                    | il: Wade_[                        | Dittrich@Oxy.com   |                          | Incident #             | # (assigned by OCD)                                             |                           |  |
| Contact mail                                                                   | ling address                      | : P O Box 4294, H  | ouston, TX 77210         |                        |                                                                 |                           |  |
|                                                                                |                                   |                    | Location of              | of Release S           | ource                                                           |                           |  |
| Latitude 32.                                                                   | .24423 N                          |                    | <del></del> -            |                        | -103.78088 W                                                    |                           |  |
|                                                                                |                                   |                    | (NAD 83 in decin         | nal degrees to 5 deci  | mal places)                                                     |                           |  |
| Site Name: C                                                                   | Oxy Sundan                        | ce Federal 0022    |                          | Site Type:             | E & P                                                           |                           |  |
| Date Release                                                                   | Discovered                        | : 1/28/2021 @ 11:0 | 00                       | API# (if ap)           | plicable) : 30 015 29                                           | 074                       |  |
| Unit Letter                                                                    | Section                           | Township           | Range                    | Cour                   | 274                                                             |                           |  |
| J                                                                              | 4                                 | T24S               | R31E                     | Edd                    |                                                                 |                           |  |
| Surface Owner                                                                  |                                   | ⊠ Federal □ Tri    | Nature and               | Volume of 1            | Release                                                         | )                         |  |
| Crude Oil                                                                      | Materia                           | Volume Released    | that apply and attach ca | lculations or specific |                                                                 |                           |  |
| ✓ Produced Water Volume Released (bbls) 20 bbls                                |                                   |                    |                          |                        | Volume Recovered (bbls) 7 bbls  Volume Recovered (bbls) 18 bbls |                           |  |
| Is the concentration of dissolved chloride in the produced water >10.000 mg/l? |                                   |                    |                          |                        | Yes No                                                          |                           |  |
| Condensat                                                                      | Condensate Volume Released (bbls) |                    |                          |                        |                                                                 | Volume Recovered (bbls)   |  |
| Natural Ga                                                                     | as                                | Volume Released    | (Mcf)                    |                        | Volume Recove                                                   | red (Mcf)                 |  |
| Other (des                                                                     | cribe)                            | Volume/Weight F    | Released (provide u      | nits)                  | Volume/Weight                                                   | Recovered (provide units) |  |
| Cause of Relea                                                                 | ase: Humai                        | n Error - someone  | turned on the well l     | by mistake.            | li .                                                            |                           |  |