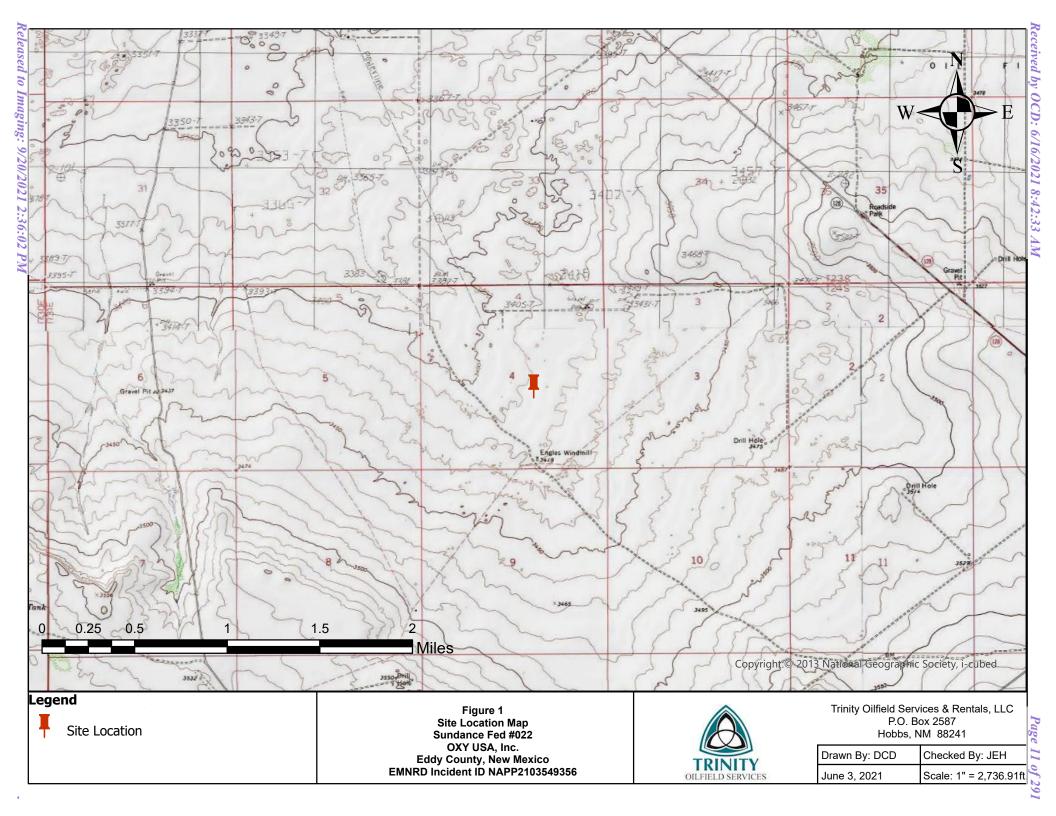

# **Release Notification**

|                                                                                |                                   |                    | Respo                    | onsible Part           | y                                                               |                           |  |
|--------------------------------------------------------------------------------|-----------------------------------|--------------------|--------------------------|------------------------|-----------------------------------------------------------------|---------------------------|--|
| Responsible                                                                    | Party: Oxy                        | Permian LLC        |                          | OGRID:                 | 16696                                                           |                           |  |
| Contact Nan                                                                    | ne: Wade D                        | Dittrich           |                          | Contact T              | Contact Telephone: 575 390 2828 cell or 575 397 8214 office     |                           |  |
| Contact ema                                                                    | il: Wade_[                        | Dittrich@Oxy.com   |                          | Incident #             | # (assigned by OCD)                                             |                           |  |
| Contact mail                                                                   | ling address                      | : P O Box 4294, H  | ouston, TX 77210         |                        |                                                                 |                           |  |
|                                                                                |                                   |                    | Location of              | of Release S           | ource                                                           |                           |  |
| Latitude 32.                                                                   | .24423 N                          |                    | <del></del> -            |                        | -103.78088 W                                                    |                           |  |
|                                                                                |                                   |                    | (NAD 83 in decin         | nal degrees to 5 deci  | mal places)                                                     |                           |  |
| Site Name: C                                                                   | Oxy Sundan                        | ce Federal 0022    |                          | Site Type:             | E & P                                                           |                           |  |
| Date Release                                                                   | Discovered                        | : 1/28/2021 @ 11:0 | 00                       | API# (if ap)           | plicable) : 30 015 29                                           | 074                       |  |
| Unit Letter                                                                    | Section                           | Township           | Range                    | Cour                   | 274                                                             |                           |  |
| J                                                                              | 4                                 | T24S               | R31E                     | Edd                    |                                                                 |                           |  |
| Surface Owner                                                                  |                                   | ⊠ Federal □ Tri    | Nature and               | Volume of 1            | Release                                                         | )                         |  |
| Crude Oil                                                                      | Materia                           | Volume Released    | that apply and attach ca | lculations or specific |                                                                 |                           |  |
| ✓ Produced Water Volume Released (bbls) 20 bbls                                |                                   |                    |                          |                        | Volume Recovered (bbls) 7 bbls  Volume Recovered (bbls) 18 bbls |                           |  |
| Is the concentration of dissolved chloride in the produced water >10.000 mg/l? |                                   |                    |                          |                        | Yes No                                                          |                           |  |
| Condensat                                                                      | Condensate Volume Released (bbls) |                    |                          |                        |                                                                 | Volume Recovered (bbls)   |  |
| Natural Ga                                                                     | as                                | Volume Released    | (Mcf)                    |                        | Volume Recove                                                   | red (Mcf)                 |  |
| Other (des                                                                     | cribe)                            | Volume/Weight F    | Released (provide u      | nits)                  | Volume/Weight                                                   | Recovered (provide units) |  |
| Cause of Relea                                                                 | ase: Humai                        | n Error - someone  | turned on the well l     | by mistake.            | li .                                                            |                           |  |