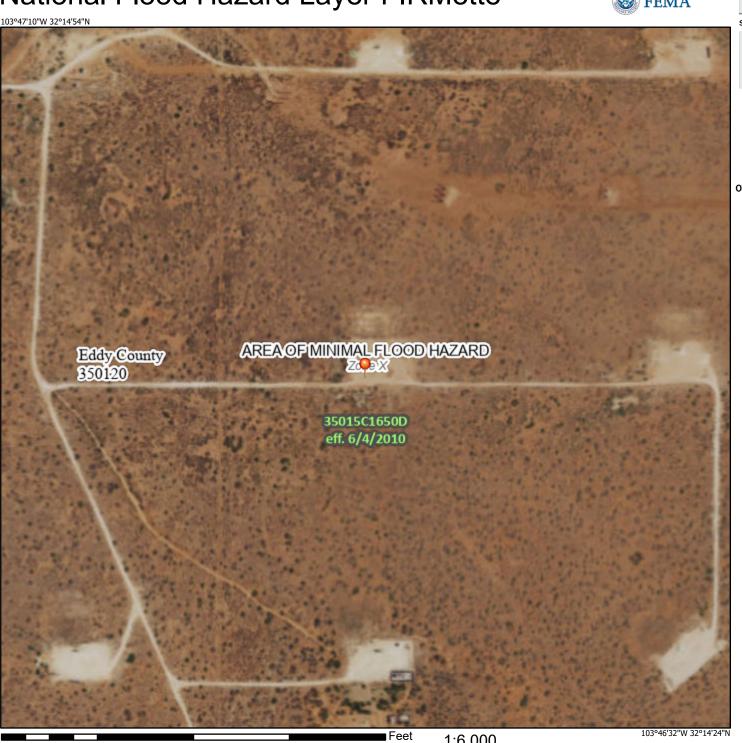

# Site Assessment/Characterization

| This information must be provided to the appropriate district office no tales than 20 days after the release discovery date.                                                                                                  |                       |
|-------------------------------------------------------------------------------------------------------------------------------------------------------------------------------------------------------------------------------|-----------------------|
| What is the shallowest depth to groundwater beneath the area affected by the release?                                                                                                                                         | 437 (ft bgs)          |
| Did this release impact groundwater or surface water?                                                                                                                                                                         | ☐ Yes ☒ No            |
| Are the lateral extents of the release within 300 feet of a continuously flowing watercourse or any other significant watercourse?                                                                                            | ☐ Yes 🛛 No            |
| Are the lateral extents of the release within 200 feet of any lakebed, sinkhole, or playa lake (measured from the ordinary high-water mark)?                                                                                  | ☐ Yes 🛛 No            |
| Are the lateral extents of the release within 300 feet of an occupied permanent residence, school, hospital, institution, or church?                                                                                          | ☐ Yes 🛛 No            |
| Are the lateral extents of the release within 500 horizontal feet of a spring or a private domestic fresh water well used by less than five households for domestic or stock watering purposes?                               | ☐ Yes 🛛 No            |
| Are the lateral extents of the release within 1000 feet of any other fresh water well or spring?                                                                                                                              | ☐ Yes ☒ No            |
| Are the lateral extents of the release within incorporated municipal boundaries or within a defined municipal fresh water well field?                                                                                         | ☐ Yes 🏻 No            |
| Are the lateral extents of the release within 300 feet of a wetland?                                                                                                                                                          | ☐ Yes ☒ No            |
| Are the lateral extents of the release overlying a subsurface mine?                                                                                                                                                           | ☐ Yes ☒ No            |
| Are the lateral extents of the release overlying an unstable area such as karst geology?                                                                                                                                      | ☐ Yes ☒ No            |
| Are the lateral extents of the release within a 100-year floodplain?                                                                                                                                                          | ☐ Yes ☒ No            |
| Did the release impact areas <b>not</b> on an exploration, development, production, or storage site?                                                                                                                          | X Yes ☐ No            |
| Attach a comprehensive report (electronic submittals in .pdf format are preferred) demonstrating the lateral and ver contamination associated with the release have been determined. Refer to 19.15.29.11 NMAC for specifics. | tical extents of soil |