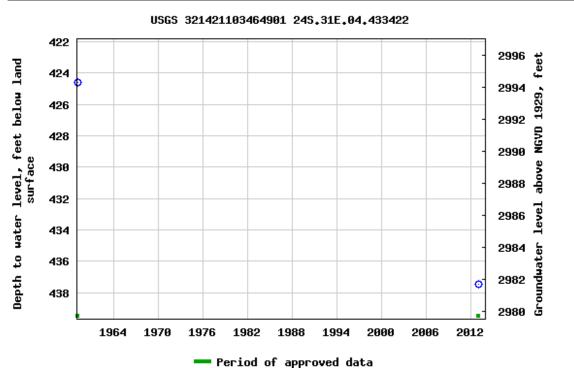

# Site Assessment/Characterization

| This information must be provided to the appropriate district office no tales than 20 days after the release discovery date.                                                                                                  |                       |
|-------------------------------------------------------------------------------------------------------------------------------------------------------------------------------------------------------------------------------|-----------------------|
| What is the shallowest depth to groundwater beneath the area affected by the release?                                                                                                                                         | 437 (ft bgs)          |
| Did this release impact groundwater or surface water?                                                                                                                                                                         | ☐ Yes ☒ No            |
| Are the lateral extents of the release within 300 feet of a continuously flowing watercourse or any other significant watercourse?                                                                                            | ☐ Yes 🛛 No            |
| Are the lateral extents of the release within 200 feet of any lakebed, sinkhole, or playa lake (measured from the ordinary high-water mark)?                                                                                  | ☐ Yes 🛛 No            |
| Are the lateral extents of the release within 300 feet of an occupied permanent residence, school, hospital, institution, or church?                                                                                          | ☐ Yes 🛛 No            |
| Are the lateral extents of the release within 500 horizontal feet of a spring or a private domestic fresh water well used by less than five households for domestic or stock watering purposes?                               | ☐ Yes 🛛 No            |
| Are the lateral extents of the release within 1000 feet of any other fresh water well or spring?                                                                                                                              | ☐ Yes ☒ No            |
| Are the lateral extents of the release within incorporated municipal boundaries or within a defined municipal fresh water well field?                                                                                         | ☐ Yes 🏻 No            |
| Are the lateral extents of the release within 300 feet of a wetland?                                                                                                                                                          | ☐ Yes ☒ No            |
| Are the lateral extents of the release overlying a subsurface mine?                                                                                                                                                           | ☐ Yes ☒ No            |
| Are the lateral extents of the release overlying an unstable area such as karst geology?                                                                                                                                      | ☐ Yes ☒ No            |
| Are the lateral extents of the release within a 100-year floodplain?                                                                                                                                                          | ☐ Yes ☒ No            |
| Did the release impact areas <b>not</b> on an exploration, development, production, or storage site?                                                                                                                          | X Yes ☐ No            |
| Attach a comprehensive report (electronic submittals in .pdf format are preferred) demonstrating the lateral and ver contamination associated with the release have been determined. Refer to 19.15.29.11 NMAC for specifics. | tical extents of soil |