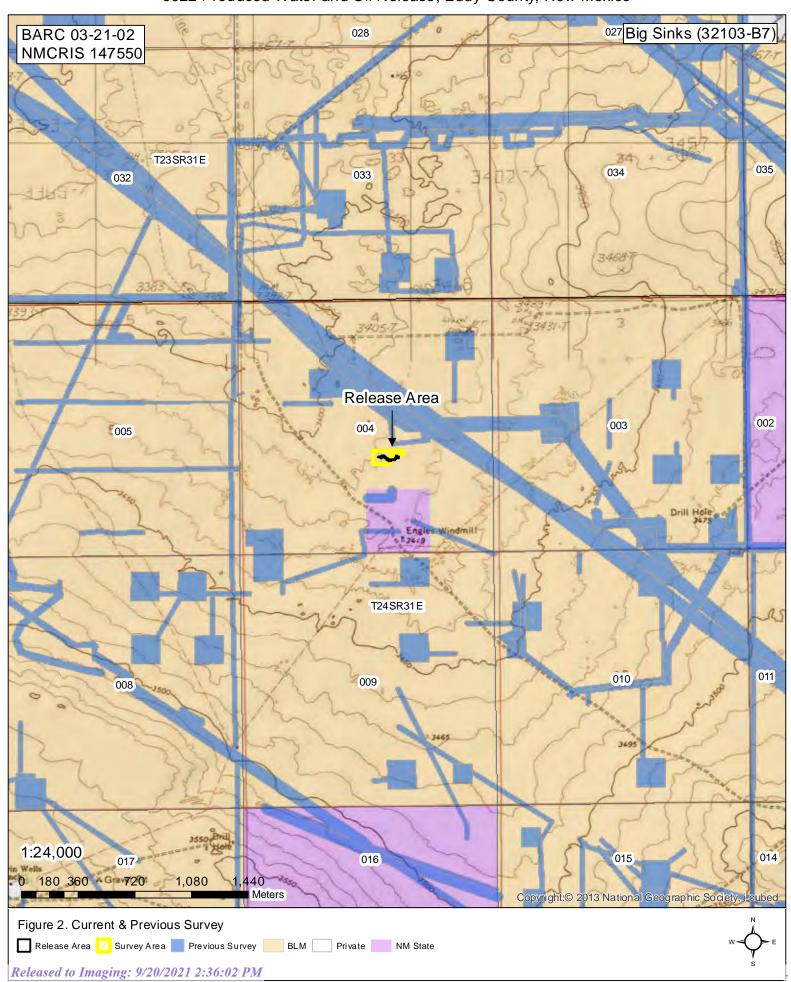

# Site Assessment/Characterization

| This information must be provided to the appropriate district office no tales than 20 days after the release discovery date.                                                                                                  |                       |
|-------------------------------------------------------------------------------------------------------------------------------------------------------------------------------------------------------------------------------|-----------------------|
| What is the shallowest depth to groundwater beneath the area affected by the release?                                                                                                                                         | 437 (ft bgs)          |
| Did this release impact groundwater or surface water?                                                                                                                                                                         | ☐ Yes ☒ No            |
| Are the lateral extents of the release within 300 feet of a continuously flowing watercourse or any other significant watercourse?                                                                                            | ☐ Yes 🛛 No            |
| Are the lateral extents of the release within 200 feet of any lakebed, sinkhole, or playa lake (measured from the ordinary high-water mark)?                                                                                  | ☐ Yes 🛛 No            |
| Are the lateral extents of the release within 300 feet of an occupied permanent residence, school, hospital, institution, or church?                                                                                          | ☐ Yes 🛛 No            |
| Are the lateral extents of the release within 500 horizontal feet of a spring or a private domestic fresh water well used by less than five households for domestic or stock watering purposes?                               | ☐ Yes 🛛 No            |
| Are the lateral extents of the release within 1000 feet of any other fresh water well or spring?                                                                                                                              | ☐ Yes ☒ No            |
| Are the lateral extents of the release within incorporated municipal boundaries or within a defined municipal fresh water well field?                                                                                         | ☐ Yes 🏻 No            |
| Are the lateral extents of the release within 300 feet of a wetland?                                                                                                                                                          | ☐ Yes ☒ No            |
| Are the lateral extents of the release overlying a subsurface mine?                                                                                                                                                           | ☐ Yes ☒ No            |
| Are the lateral extents of the release overlying an unstable area such as karst geology?                                                                                                                                      | ☐ Yes ☒ No            |
| Are the lateral extents of the release within a 100-year floodplain?                                                                                                                                                          | ☐ Yes ☒ No            |
| Did the release impact areas <b>not</b> on an exploration, development, production, or storage site?                                                                                                                          | X Yes ☐ No            |
| Attach a comprehensive report (electronic submittals in .pdf format are preferred) demonstrating the lateral and ver contamination associated with the release have been determined. Refer to 19.15.29.11 NMAC for specifics. | tical extents of soil |

| Conta                  | inimation associated with the release have been determined. Refer to 17.13.27.11 Toware for specifics.                                                                                     |
|------------------------|--------------------------------------------------------------------------------------------------------------------------------------------------------------------------------------------|
| Cha                    | racterization Report Checklist: Each of the following items must be included in the report.                                                                                                |
| $\boxtimes$            | Scaled site map showing impacted area, surface features, subsurface features, delineation points, and monitoring wells.  Field data  Data table of soil contaminant concentration data     |
| $\overline{\boxtimes}$ | Depth to water determination                                                                                                                                                               |
| $\boxtimes$            | Determination of water sources and significant watercourses within ½-mile of the lateral extents of the release  Boring or excavation logs  Plants and have a decided and CIS information. |
| $\overline{\boxtimes}$ | Photographs including date and GIS information Topographic/Aerial maps Laboratory data including chain of custody                                                                          |