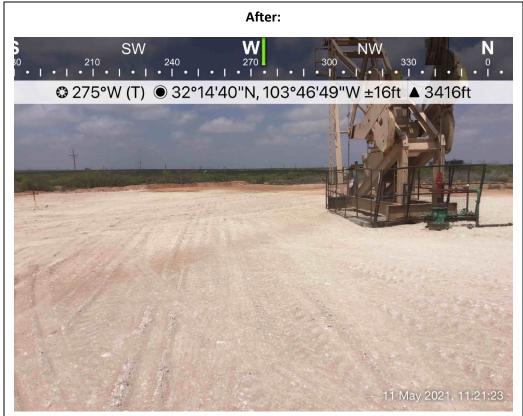

| Closure Report Attachment Checklist: Each of the following                                                                                                                                                                                                               | items must be included in the closure report.                                                                                                                                |
|--------------------------------------------------------------------------------------------------------------------------------------------------------------------------------------------------------------------------------------------------------------------------|------------------------------------------------------------------------------------------------------------------------------------------------------------------------------|
| A scaled site and sampling diagram as described in 19.15.29.                                                                                                                                                                                                             | 11 NMAC                                                                                                                                                                      |
| Photographs of the remediated site prior to backfill or photos must be notified 2 days prior to liner inspection)                                                                                                                                                        | s of the liner integrity if applicable (Note: appropriate OCD District office                                                                                                |
| □ Laboratory analyses of final sampling (Note: appropriate OD)                                                                                                                                                                                                           | C District office must be notified 2 days prior to final sampling)                                                                                                           |
| □ Description of remediation activities                                                                                                                                                                                                                                  |                                                                                                                                                                              |
|                                                                                                                                                                                                                                                                          |                                                                                                                                                                              |
| nd regulations all operators are required to report and/or file certainay endanger public health or the environment. The acceptance of hould their operations have failed to adequately investigate and return health or the environment. In addition, OCD acceptance of | ations. The responsible party acknowledges they must substantially onditions that existed prior to the release or their final land use in                                    |
| Printed Name: Wade Dittrich                                                                                                                                                                                                                                              | Title: Environmental Coordinator                                                                                                                                             |
| Signature: La Le Little                                                                                                                                                                                                                                                  |                                                                                                                                                                              |
| mail: wade_dittrich@oxy.com                                                                                                                                                                                                                                              | Telephone: (575) 390-2828                                                                                                                                                    |
|                                                                                                                                                                                                                                                                          |                                                                                                                                                                              |
| OCD Only                                                                                                                                                                                                                                                                 |                                                                                                                                                                              |
| Received by:                                                                                                                                                                                                                                                             |                                                                                                                                                                              |
|                                                                                                                                                                                                                                                                          | of liability should their operations have failed to adequately investigate and water, human health, or the environment nor does not relieve the responsible for regulations. |
| Closure Approved by:                                                                                                                                                                                                                                                     | Date:                                                                                                                                                                        |
| Printed Name:                                                                                                                                                                                                                                                            | Title:                                                                                                                                                                       |