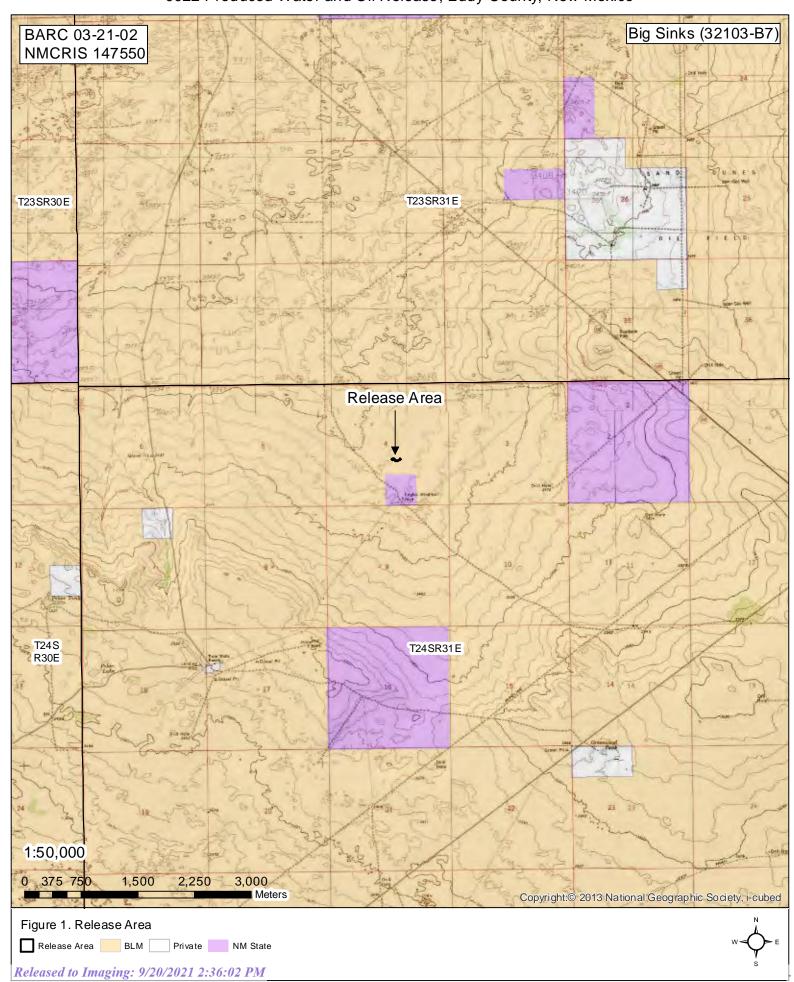

# Site Assessment/Characterization

| This information must be provided to the appropriate district office no tales than 20 days after the release discovery date.                                                                                                  |                       |
|-------------------------------------------------------------------------------------------------------------------------------------------------------------------------------------------------------------------------------|-----------------------|
| What is the shallowest depth to groundwater beneath the area affected by the release?                                                                                                                                         | 437 (ft bgs)          |
| Did this release impact groundwater or surface water?                                                                                                                                                                         | ☐ Yes ☒ No            |
| Are the lateral extents of the release within 300 feet of a continuously flowing watercourse or any other significant watercourse?                                                                                            | ☐ Yes 🛛 No            |
| Are the lateral extents of the release within 200 feet of any lakebed, sinkhole, or playa lake (measured from the ordinary high-water mark)?                                                                                  | ☐ Yes 🛛 No            |
| Are the lateral extents of the release within 300 feet of an occupied permanent residence, school, hospital, institution, or church?                                                                                          | ☐ Yes 🛛 No            |
| Are the lateral extents of the release within 500 horizontal feet of a spring or a private domestic fresh water well used by less than five households for domestic or stock watering purposes?                               | ☐ Yes 🛛 No            |
| Are the lateral extents of the release within 1000 feet of any other fresh water well or spring?                                                                                                                              | ☐ Yes ☒ No            |
| Are the lateral extents of the release within incorporated municipal boundaries or within a defined municipal fresh water well field?                                                                                         | ☐ Yes 🏻 No            |
| Are the lateral extents of the release within 300 feet of a wetland?                                                                                                                                                          | ☐ Yes ☒ No            |
| Are the lateral extents of the release overlying a subsurface mine?                                                                                                                                                           | ☐ Yes ☒ No            |
| Are the lateral extents of the release overlying an unstable area such as karst geology?                                                                                                                                      | ☐ Yes ☒ No            |
| Are the lateral extents of the release within a 100-year floodplain?                                                                                                                                                          | ☐ Yes ☒ No            |
| Did the release impact areas <b>not</b> on an exploration, development, production, or storage site?                                                                                                                          | X Yes ☐ No            |
| Attach a comprehensive report (electronic submittals in .pdf format are preferred) demonstrating the lateral and ver contamination associated with the release have been determined. Refer to 19.15.29.11 NMAC for specifics. | tical extents of soil |

| Conta                  | inimation associated with the release have been determined. Refer to 17.13.27.11 Toware for specifics.                                                                                     |
|------------------------|--------------------------------------------------------------------------------------------------------------------------------------------------------------------------------------------|
| Cha                    | racterization Report Checklist: Each of the following items must be included in the report.                                                                                                |
| $\boxtimes$            | Scaled site map showing impacted area, surface features, subsurface features, delineation points, and monitoring wells.  Field data  Data table of soil contaminant concentration data     |
| $\overline{\boxtimes}$ | Depth to water determination                                                                                                                                                               |
| $\boxtimes$            | Determination of water sources and significant watercourses within ½-mile of the lateral extents of the release  Boring or excavation logs  Plants and have a decided and CIS information. |
| $\overline{\boxtimes}$ | Photographs including date and GIS information Topographic/Aerial maps Laboratory data including chain of custody                                                                          |