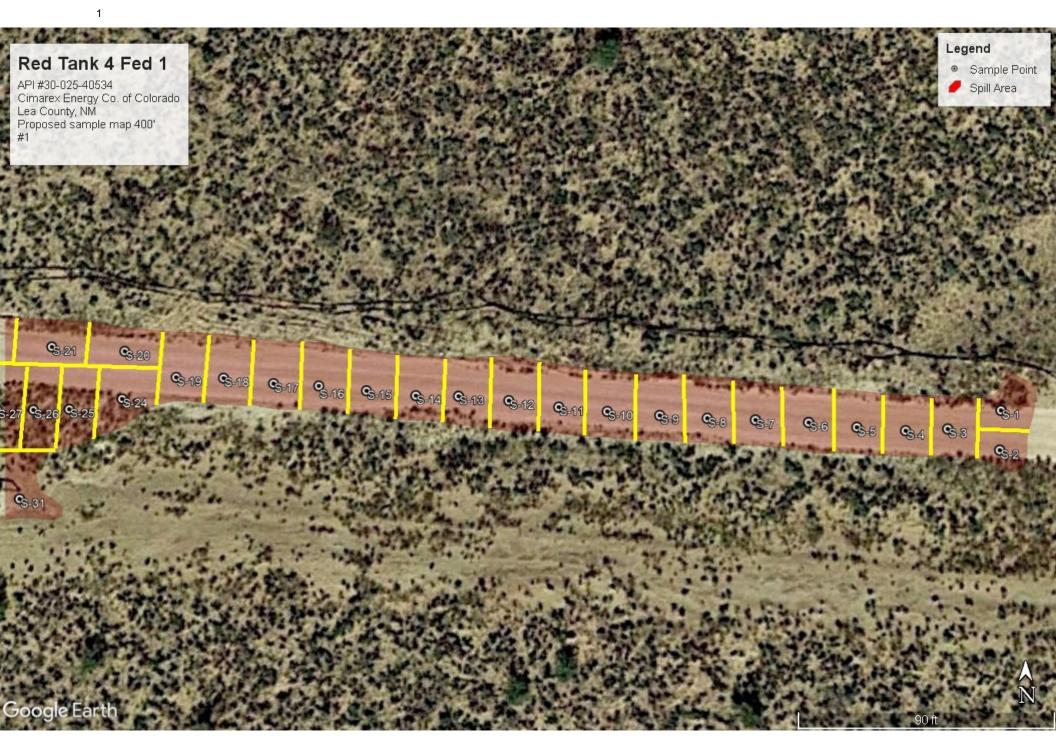

## Site Assessment/Characterization

This information must be provided to the appropriate district office no later than 90 days after the release discovery date.

| What is the shallowest depth to groundwater beneath the area affected by the release?                                                                                                                                                                                                                                                                                                                                                                                                 | _486(ft bgs) |  |  |
|---------------------------------------------------------------------------------------------------------------------------------------------------------------------------------------------------------------------------------------------------------------------------------------------------------------------------------------------------------------------------------------------------------------------------------------------------------------------------------------|--------------|--|--|
| Did this release impact groundwater or surface water?                                                                                                                                                                                                                                                                                                                                                                                                                                 | ☐ Yes ⊠ No   |  |  |
| Are the lateral extents of the release within 300 feet of a continuously flowing watercourse or any other significant watercourse?                                                                                                                                                                                                                                                                                                                                                    | ☐ Yes ⊠ No   |  |  |
| Are the lateral extents of the release within 200 feet of any lakebed, sinkhole, or playa lake (measured from the ordinary high-water mark)?                                                                                                                                                                                                                                                                                                                                          | ☐ Yes ⊠ No   |  |  |
| Are the lateral extents of the release within 300 feet of an occupied permanent residence, school, hospital, institution, or church?                                                                                                                                                                                                                                                                                                                                                  | ☐ Yes ⊠ No   |  |  |
| Are the lateral extents of the release within 500 horizontal feet of a spring or a private domestic fresh water well used by less than five households for domestic or stock watering purposes?                                                                                                                                                                                                                                                                                       | ☐ Yes ⊠ No   |  |  |
| Are the lateral extents of the release within 1000 feet of any other fresh water well or spring?                                                                                                                                                                                                                                                                                                                                                                                      | ☐ Yes ⊠ No   |  |  |
| Are the lateral extents of the release within incorporated municipal boundaries or within a defined municipal fresh water well field?                                                                                                                                                                                                                                                                                                                                                 | ☐ Yes ⊠ No   |  |  |
| Are the lateral extents of the release within 300 feet of a wetland?                                                                                                                                                                                                                                                                                                                                                                                                                  | ☐ Yes ⊠ No   |  |  |
| Are the lateral extents of the release overlying a subsurface mine?                                                                                                                                                                                                                                                                                                                                                                                                                   | ☐ Yes ⊠ No   |  |  |
| Are the lateral extents of the release overlying an unstable area such as karst geology?                                                                                                                                                                                                                                                                                                                                                                                              | ☐ Yes ⊠ No   |  |  |
| Are the lateral extents of the release within a 100-year floodplain?                                                                                                                                                                                                                                                                                                                                                                                                                  | ☐ Yes ⊠ No   |  |  |
| Did the release impact areas <b>not</b> on an exploration, development, production, or storage site?                                                                                                                                                                                                                                                                                                                                                                                  | ☐ Yes ⊠ No   |  |  |
| Attach a comprehensive report (electronic submittals in .pdf format are preferred) demonstrating the lateral and vertical extents of soil contamination associated with the release have been determined. Refer to 19.15.29.11 NMAC for specifics.                                                                                                                                                                                                                                    |              |  |  |
| Characterization Report Checklist: Each of the following items must be included in the report.                                                                                                                                                                                                                                                                                                                                                                                        |              |  |  |
| Scaled site map showing impacted area, surface features, subsurface features, delineation points, and monitoring wells.  Field data  Data table of soil contaminant concentration data  Depth to water determination  Determination of water sources and significant watercourses within ½-mile of the lateral extents of the release  Boring or excavation logs  Photographs including date and GIS information  Topographic/Aerial maps  Laboratory data including chain of custody |              |  |  |

If the site characterization report does not include completed efforts at remediation of the release, the report must include a proposed remediation plan. That plan must include the estimated volume of material to be remediated, the proposed remediation technique, proposed sampling plan and methods, anticipated timelines for beginning and completing the remediation. The closure criteria for a release are contained in Table 1 of 19.15.29.12 NMAC, however, use of the table is modified by site- and release-specific parameters.