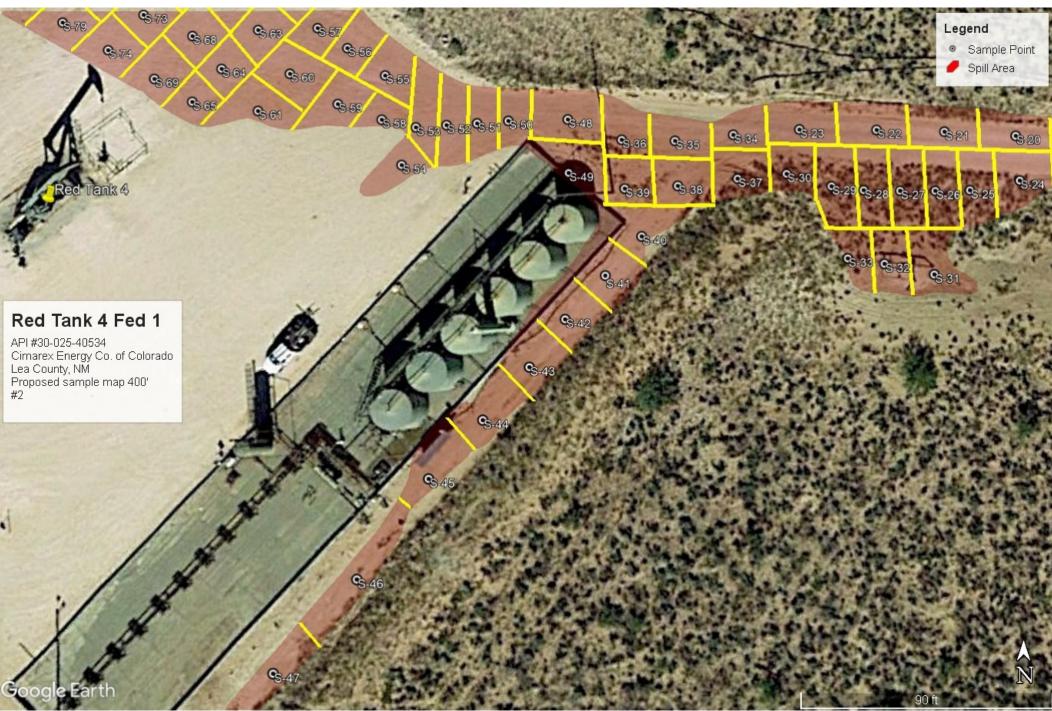

## Site Assessment/Characterization

This information must be provided to the appropriate district office no later than 90 days after the release discovery date.

| What is the shallowest depth to groundwater beneath the area affected by the release?                                                                                                                                                                                                                                                                                                                                                                                                 | _486(ft bgs) |  |  |
|---------------------------------------------------------------------------------------------------------------------------------------------------------------------------------------------------------------------------------------------------------------------------------------------------------------------------------------------------------------------------------------------------------------------------------------------------------------------------------------|--------------|--|--|
| Did this release impact groundwater or surface water?                                                                                                                                                                                                                                                                                                                                                                                                                                 | ☐ Yes ⊠ No   |  |  |
| Are the lateral extents of the release within 300 feet of a continuously flowing watercourse or any other significant watercourse?                                                                                                                                                                                                                                                                                                                                                    | ☐ Yes ⊠ No   |  |  |
| Are the lateral extents of the release within 200 feet of any lakebed, sinkhole, or playa lake (measured from the ordinary high-water mark)?                                                                                                                                                                                                                                                                                                                                          | ☐ Yes ⊠ No   |  |  |
| Are the lateral extents of the release within 300 feet of an occupied permanent residence, school, hospital, institution, or church?                                                                                                                                                                                                                                                                                                                                                  | ☐ Yes ⊠ No   |  |  |
| Are the lateral extents of the release within 500 horizontal feet of a spring or a private domestic fresh water well used by less than five households for domestic or stock watering purposes?                                                                                                                                                                                                                                                                                       | ☐ Yes ⊠ No   |  |  |
| Are the lateral extents of the release within 1000 feet of any other fresh water well or spring?                                                                                                                                                                                                                                                                                                                                                                                      | ☐ Yes ⊠ No   |  |  |
| Are the lateral extents of the release within incorporated municipal boundaries or within a defined municipal fresh water well field?                                                                                                                                                                                                                                                                                                                                                 | ☐ Yes ⊠ No   |  |  |
| Are the lateral extents of the release within 300 feet of a wetland?                                                                                                                                                                                                                                                                                                                                                                                                                  | ☐ Yes ⊠ No   |  |  |
| Are the lateral extents of the release overlying a subsurface mine?                                                                                                                                                                                                                                                                                                                                                                                                                   | ☐ Yes ⊠ No   |  |  |
| Are the lateral extents of the release overlying an unstable area such as karst geology?                                                                                                                                                                                                                                                                                                                                                                                              | ☐ Yes ⊠ No   |  |  |
| Are the lateral extents of the release within a 100-year floodplain?                                                                                                                                                                                                                                                                                                                                                                                                                  | ☐ Yes ⊠ No   |  |  |
| Did the release impact areas <b>not</b> on an exploration, development, production, or storage site?                                                                                                                                                                                                                                                                                                                                                                                  | ☐ Yes ⊠ No   |  |  |
| Attach a comprehensive report (electronic submittals in .pdf format are preferred) demonstrating the lateral and vertical extents of soil contamination associated with the release have been determined. Refer to 19.15.29.11 NMAC for specifics.                                                                                                                                                                                                                                    |              |  |  |
| Characterization Report Checklist: Each of the following items must be included in the report.                                                                                                                                                                                                                                                                                                                                                                                        |              |  |  |
| Scaled site map showing impacted area, surface features, subsurface features, delineation points, and monitoring wells.  Field data  Data table of soil contaminant concentration data  Depth to water determination  Determination of water sources and significant watercourses within ½-mile of the lateral extents of the release  Boring or excavation logs  Photographs including date and GIS information  Topographic/Aerial maps  Laboratory data including chain of custody |              |  |  |

If the site characterization report does not include completed efforts at remediation of the release, the report must include a proposed remediation plan. That plan must include the estimated volume of material to be remediated, the proposed remediation technique, proposed sampling plan and methods, anticipated timelines for beginning and completing the remediation. The closure criteria for a release are contained in Table 1 of 19.15.29.12 NMAC, however, use of the table is modified by site- and release-specific parameters.