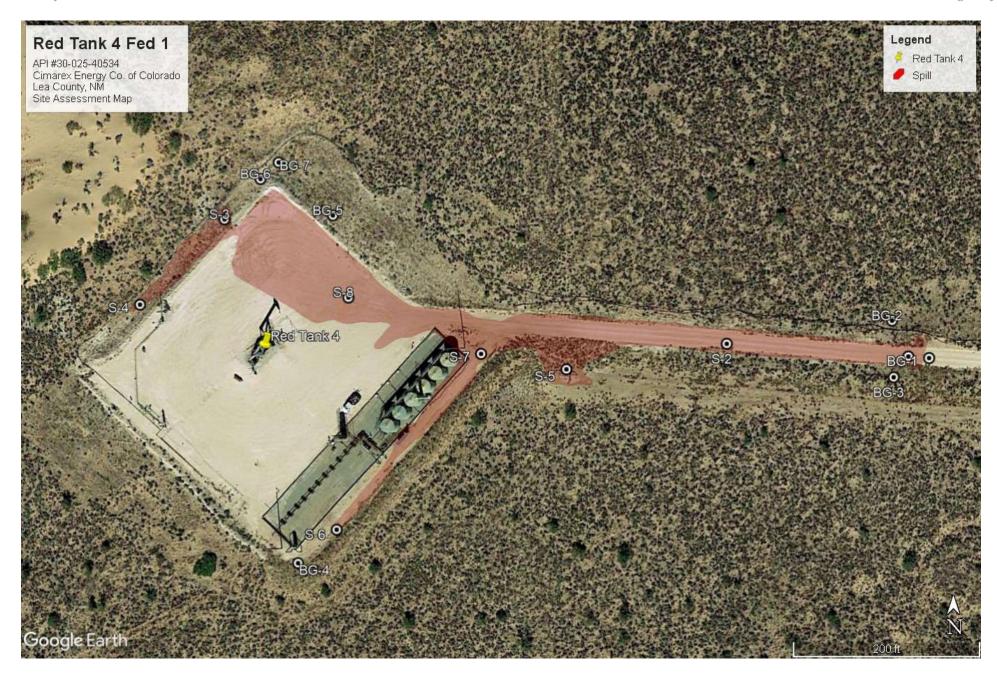

## **Responsible Party**

| Responsible Party: Clinarex Energy Co. of Colorado      |                                                                         |                 | OGRID: 102083                               |                                 |                                                                                                                                                                                                                                                                                                                                                                                                                                                                                                                                                                                                                                                                                                                                                                                                                                                                                                                                                                                                                                                                                                                                                                                                                                                                                                                                                                                                                                                                                                                                                                                                                                                                                                                                                                                                                                                                                                                                                                                                                                                                                                                                |                           |                                  |
|---------------------------------------------------------|-------------------------------------------------------------------------|-----------------|---------------------------------------------|---------------------------------|--------------------------------------------------------------------------------------------------------------------------------------------------------------------------------------------------------------------------------------------------------------------------------------------------------------------------------------------------------------------------------------------------------------------------------------------------------------------------------------------------------------------------------------------------------------------------------------------------------------------------------------------------------------------------------------------------------------------------------------------------------------------------------------------------------------------------------------------------------------------------------------------------------------------------------------------------------------------------------------------------------------------------------------------------------------------------------------------------------------------------------------------------------------------------------------------------------------------------------------------------------------------------------------------------------------------------------------------------------------------------------------------------------------------------------------------------------------------------------------------------------------------------------------------------------------------------------------------------------------------------------------------------------------------------------------------------------------------------------------------------------------------------------------------------------------------------------------------------------------------------------------------------------------------------------------------------------------------------------------------------------------------------------------------------------------------------------------------------------------------------------|---------------------------|----------------------------------|
| Contact Name: Laci Luig                                 |                                                                         |                 | Contact Telephone: (432) 571-7800           |                                 |                                                                                                                                                                                                                                                                                                                                                                                                                                                                                                                                                                                                                                                                                                                                                                                                                                                                                                                                                                                                                                                                                                                                                                                                                                                                                                                                                                                                                                                                                                                                                                                                                                                                                                                                                                                                                                                                                                                                                                                                                                                                                                                                |                           |                                  |
| Contact email: lluig@cimarex.com                        |                                                                         |                 | Incident # (assigned by OCD) nAPP2122123399 |                                 |                                                                                                                                                                                                                                                                                                                                                                                                                                                                                                                                                                                                                                                                                                                                                                                                                                                                                                                                                                                                                                                                                                                                                                                                                                                                                                                                                                                                                                                                                                                                                                                                                                                                                                                                                                                                                                                                                                                                                                                                                                                                                                                                |                           |                                  |
| Contact mailing<br>Midland, TX 7                        |                                                                         | 600 N Marienfel | d Street, Ste. 600                          | )                               |                                                                                                                                                                                                                                                                                                                                                                                                                                                                                                                                                                                                                                                                                                                                                                                                                                                                                                                                                                                                                                                                                                                                                                                                                                                                                                                                                                                                                                                                                                                                                                                                                                                                                                                                                                                                                                                                                                                                                                                                                                                                                                                                |                           |                                  |
|                                                         |                                                                         |                 | Location                                    | n of R                          | delease S                                                                                                                                                                                                                                                                                                                                                                                                                                                                                                                                                                                                                                                                                                                                                                                                                                                                                                                                                                                                                                                                                                                                                                                                                                                                                                                                                                                                                                                                                                                                                                                                                                                                                                                                                                                                                                                                                                                                                                                                                                                                                                                      | ource                     |                                  |
| Latitude 32.339                                         | 921                                                                     |                 | (NAD 83 in a                                | decimal de                      | Longitude of the second | -103.68561<br>mal places) |                                  |
| Site Name: Red                                          | Tank 4 F                                                                | ederal 1        |                                             |                                 | Site Type:                                                                                                                                                                                                                                                                                                                                                                                                                                                                                                                                                                                                                                                                                                                                                                                                                                                                                                                                                                                                                                                                                                                                                                                                                                                                                                                                                                                                                                                                                                                                                                                                                                                                                                                                                                                                                                                                                                                                                                                                                                                                                                                     | Battery                   |                                  |
| Date Release D                                          | iscovered:                                                              | 8/5/2021        |                                             |                                 | API# (if app                                                                                                                                                                                                                                                                                                                                                                                                                                                                                                                                                                                                                                                                                                                                                                                                                                                                                                                                                                                                                                                                                                                                                                                                                                                                                                                                                                                                                                                                                                                                                                                                                                                                                                                                                                                                                                                                                                                                                                                                                                                                                                                   | plicable)                 |                                  |
| Unit Letter                                             | Section                                                                 | Township        | Range                                       |                                 | Cour                                                                                                                                                                                                                                                                                                                                                                                                                                                                                                                                                                                                                                                                                                                                                                                                                                                                                                                                                                                                                                                                                                                                                                                                                                                                                                                                                                                                                                                                                                                                                                                                                                                                                                                                                                                                                                                                                                                                                                                                                                                                                                                           | nty                       |                                  |
| D 4                                                     | 4                                                                       | 23S             | 32E                                         | Lea                             |                                                                                                                                                                                                                                                                                                                                                                                                                                                                                                                                                                                                                                                                                                                                                                                                                                                                                                                                                                                                                                                                                                                                                                                                                                                                                                                                                                                                                                                                                                                                                                                                                                                                                                                                                                                                                                                                                                                                                                                                                                                                                                                                |                           |                                  |
|                                                         | Materia                                                                 |                 |                                             |                                 |                                                                                                                                                                                                                                                                                                                                                                                                                                                                                                                                                                                                                                                                                                                                                                                                                                                                                                                                                                                                                                                                                                                                                                                                                                                                                                                                                                                                                                                                                                                                                                                                                                                                                                                                                                                                                                                                                                                                                                                                                                                                                                                                | justification for t       | he volumes provided below)       |
| Crude Oil                                               |                                                                         | Volume Releas   |                                             |                                 | •                                                                                                                                                                                                                                                                                                                                                                                                                                                                                                                                                                                                                                                                                                                                                                                                                                                                                                                                                                                                                                                                                                                                                                                                                                                                                                                                                                                                                                                                                                                                                                                                                                                                                                                                                                                                                                                                                                                                                                                                                                                                                                                              |                           | covered (bbls)                   |
| Produced W                                              | ater                                                                    | Volume Releas   | ed (bbls) 75                                |                                 |                                                                                                                                                                                                                                                                                                                                                                                                                                                                                                                                                                                                                                                                                                                                                                                                                                                                                                                                                                                                                                                                                                                                                                                                                                                                                                                                                                                                                                                                                                                                                                                                                                                                                                                                                                                                                                                                                                                                                                                                                                                                                                                                | Volume Red                | covered (bbls) 0                 |
|                                                         | Is the concentration of dissolved chloride produced water >10,000 mg/l? |                 |                                             | chloride                        | e in the                                                                                                                                                                                                                                                                                                                                                                                                                                                                                                                                                                                                                                                                                                                                                                                                                                                                                                                                                                                                                                                                                                                                                                                                                                                                                                                                                                                                                                                                                                                                                                                                                                                                                                                                                                                                                                                                                                                                                                                                                                                                                                                       | ☐ Yes ☐                   | No                               |
| Condensate                                              |                                                                         | Volume Releas   |                                             |                                 |                                                                                                                                                                                                                                                                                                                                                                                                                                                                                                                                                                                                                                                                                                                                                                                                                                                                                                                                                                                                                                                                                                                                                                                                                                                                                                                                                                                                                                                                                                                                                                                                                                                                                                                                                                                                                                                                                                                                                                                                                                                                                                                                | Volume Rec                | covered (bbls)                   |
| Natural Gas Volume Released (Mcf)                       |                                                                         |                 | Volume Recovered (Mcf)                      |                                 |                                                                                                                                                                                                                                                                                                                                                                                                                                                                                                                                                                                                                                                                                                                                                                                                                                                                                                                                                                                                                                                                                                                                                                                                                                                                                                                                                                                                                                                                                                                                                                                                                                                                                                                                                                                                                                                                                                                                                                                                                                                                                                                                |                           |                                  |
| Other (describe) Volume/Weight Released (provide units) |                                                                         | )               | Volume/We                                   | right Recovered (provide units) |                                                                                                                                                                                                                                                                                                                                                                                                                                                                                                                                                                                                                                                                                                                                                                                                                                                                                                                                                                                                                                                                                                                                                                                                                                                                                                                                                                                                                                                                                                                                                                                                                                                                                                                                                                                                                                                                                                                                                                                                                                                                                                                                |                           |                                  |
|                                                         | e develop                                                               |                 |                                             |                                 |                                                                                                                                                                                                                                                                                                                                                                                                                                                                                                                                                                                                                                                                                                                                                                                                                                                                                                                                                                                                                                                                                                                                                                                                                                                                                                                                                                                                                                                                                                                                                                                                                                                                                                                                                                                                                                                                                                                                                                                                                                                                                                                                |                           | utside containment (according to |

## Site Assessment/Characterization

This information must be provided to the appropriate district office no later than 90 days after the release discovery date.

| What is the shallowest depth to groundwater beneath the area affected by the release?                                                                                                                                                                                                                                                                                                                                                                                                 | _486(ft bgs) |  |  |
|---------------------------------------------------------------------------------------------------------------------------------------------------------------------------------------------------------------------------------------------------------------------------------------------------------------------------------------------------------------------------------------------------------------------------------------------------------------------------------------|--------------|--|--|
| Did this release impact groundwater or surface water?                                                                                                                                                                                                                                                                                                                                                                                                                                 | ☐ Yes ⊠ No   |  |  |
| Are the lateral extents of the release within 300 feet of a continuously flowing watercourse or any other significant watercourse?                                                                                                                                                                                                                                                                                                                                                    | ☐ Yes ⊠ No   |  |  |
| Are the lateral extents of the release within 200 feet of any lakebed, sinkhole, or playa lake (measured from the ordinary high-water mark)?                                                                                                                                                                                                                                                                                                                                          | ☐ Yes ⊠ No   |  |  |
| Are the lateral extents of the release within 300 feet of an occupied permanent residence, school, hospital, institution, or church?                                                                                                                                                                                                                                                                                                                                                  | ☐ Yes ⊠ No   |  |  |
| Are the lateral extents of the release within 500 horizontal feet of a spring or a private domestic fresh water well used by less than five households for domestic or stock watering purposes?                                                                                                                                                                                                                                                                                       | ☐ Yes ⊠ No   |  |  |
| Are the lateral extents of the release within 1000 feet of any other fresh water well or spring?                                                                                                                                                                                                                                                                                                                                                                                      | ☐ Yes ⊠ No   |  |  |
| Are the lateral extents of the release within incorporated municipal boundaries or within a defined municipal fresh water well field?                                                                                                                                                                                                                                                                                                                                                 | ☐ Yes ⊠ No   |  |  |
| Are the lateral extents of the release within 300 feet of a wetland?                                                                                                                                                                                                                                                                                                                                                                                                                  | ☐ Yes ⊠ No   |  |  |
| Are the lateral extents of the release overlying a subsurface mine?                                                                                                                                                                                                                                                                                                                                                                                                                   | ☐ Yes ⊠ No   |  |  |
| Are the lateral extents of the release overlying an unstable area such as karst geology?                                                                                                                                                                                                                                                                                                                                                                                              | ☐ Yes ⊠ No   |  |  |
| Are the lateral extents of the release within a 100-year floodplain?                                                                                                                                                                                                                                                                                                                                                                                                                  | ☐ Yes ⊠ No   |  |  |
| Did the release impact areas <b>not</b> on an exploration, development, production, or storage site?                                                                                                                                                                                                                                                                                                                                                                                  | ☐ Yes ⊠ No   |  |  |
| Attach a comprehensive report (electronic submittals in .pdf format are preferred) demonstrating the lateral and vertical extents of soil contamination associated with the release have been determined. Refer to 19.15.29.11 NMAC for specifics.                                                                                                                                                                                                                                    |              |  |  |
| Characterization Report Checklist: Each of the following items must be included in the report.                                                                                                                                                                                                                                                                                                                                                                                        |              |  |  |
| Scaled site map showing impacted area, surface features, subsurface features, delineation points, and monitoring wells.  Field data  Data table of soil contaminant concentration data  Depth to water determination  Determination of water sources and significant watercourses within ½-mile of the lateral extents of the release  Boring or excavation logs  Photographs including date and GIS information  Topographic/Aerial maps  Laboratory data including chain of custody |              |  |  |