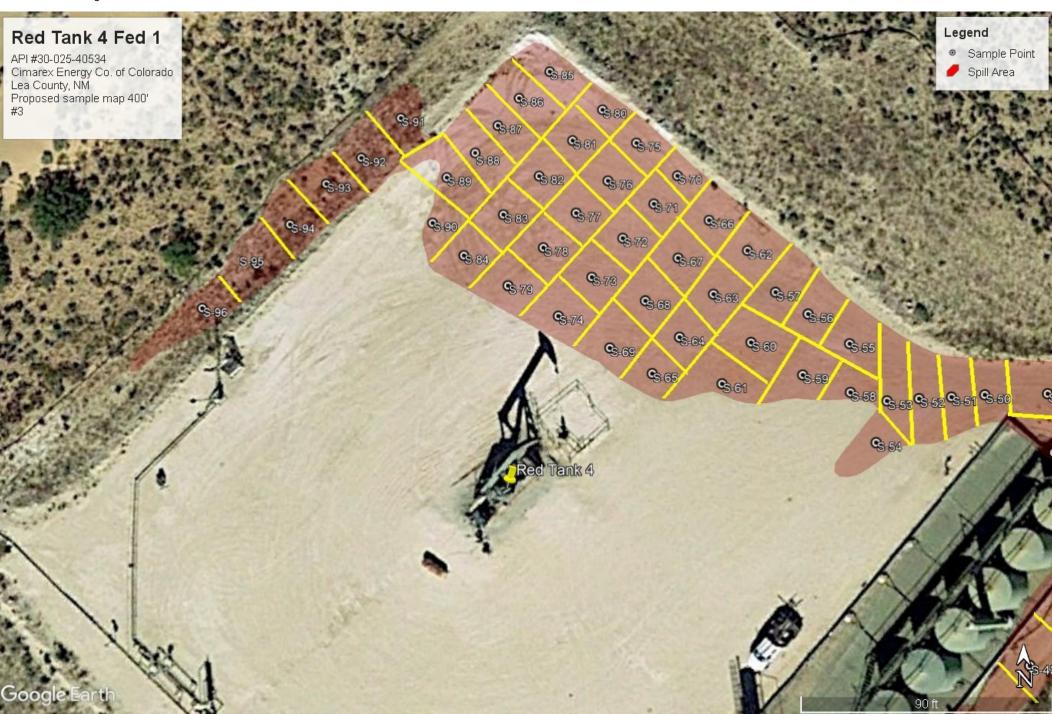

## Site Assessment/Characterization

This information must be provided to the appropriate district office no later than 90 days after the release discovery date.

| What is the shallowest depth to groundwater beneath the area affected by the release?                                                                                                                                                                                                                                                                                                                                                                                                 | _486(ft bgs) |  |  |
|---------------------------------------------------------------------------------------------------------------------------------------------------------------------------------------------------------------------------------------------------------------------------------------------------------------------------------------------------------------------------------------------------------------------------------------------------------------------------------------|--------------|--|--|
| Did this release impact groundwater or surface water?                                                                                                                                                                                                                                                                                                                                                                                                                                 | ☐ Yes ⊠ No   |  |  |
| Are the lateral extents of the release within 300 feet of a continuously flowing watercourse or any other significant watercourse?                                                                                                                                                                                                                                                                                                                                                    | ☐ Yes ⊠ No   |  |  |
| Are the lateral extents of the release within 200 feet of any lakebed, sinkhole, or playa lake (measured from the ordinary high-water mark)?                                                                                                                                                                                                                                                                                                                                          | ☐ Yes ⊠ No   |  |  |
| Are the lateral extents of the release within 300 feet of an occupied permanent residence, school, hospital, institution, or church?                                                                                                                                                                                                                                                                                                                                                  | ☐ Yes ⊠ No   |  |  |
| Are the lateral extents of the release within 500 horizontal feet of a spring or a private domestic fresh water well used by less than five households for domestic or stock watering purposes?                                                                                                                                                                                                                                                                                       | ☐ Yes ⊠ No   |  |  |
| Are the lateral extents of the release within 1000 feet of any other fresh water well or spring?                                                                                                                                                                                                                                                                                                                                                                                      | ☐ Yes ⊠ No   |  |  |
| Are the lateral extents of the release within incorporated municipal boundaries or within a defined municipal fresh water well field?                                                                                                                                                                                                                                                                                                                                                 | ☐ Yes ⊠ No   |  |  |
| Are the lateral extents of the release within 300 feet of a wetland?                                                                                                                                                                                                                                                                                                                                                                                                                  | ☐ Yes ⊠ No   |  |  |
| Are the lateral extents of the release overlying a subsurface mine?                                                                                                                                                                                                                                                                                                                                                                                                                   | ☐ Yes ⊠ No   |  |  |
| Are the lateral extents of the release overlying an unstable area such as karst geology?                                                                                                                                                                                                                                                                                                                                                                                              | ☐ Yes ⊠ No   |  |  |
| Are the lateral extents of the release within a 100-year floodplain?                                                                                                                                                                                                                                                                                                                                                                                                                  | ☐ Yes ⊠ No   |  |  |
| Did the release impact areas <b>not</b> on an exploration, development, production, or storage site?                                                                                                                                                                                                                                                                                                                                                                                  | ☐ Yes ⊠ No   |  |  |
| Attach a comprehensive report (electronic submittals in .pdf format are preferred) demonstrating the lateral and vertical extents of soil contamination associated with the release have been determined. Refer to 19.15.29.11 NMAC for specifics.                                                                                                                                                                                                                                    |              |  |  |
| Characterization Report Checklist: Each of the following items must be included in the report.                                                                                                                                                                                                                                                                                                                                                                                        |              |  |  |
| Scaled site map showing impacted area, surface features, subsurface features, delineation points, and monitoring wells.  Field data  Data table of soil contaminant concentration data  Depth to water determination  Determination of water sources and significant watercourses within ½-mile of the lateral extents of the release  Boring or excavation logs  Photographs including date and GIS information  Topographic/Aerial maps  Laboratory data including chain of custody |              |  |  |