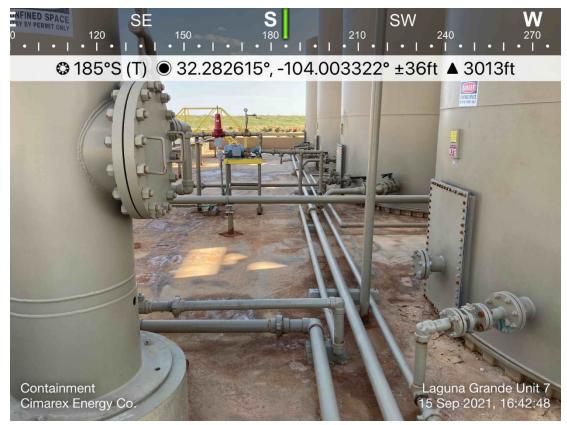

**Date:** Friday, September 10, 2021 11:39:40 AM

A liner inspection at the Laguna Grande Unit 7H has been scheduled for Wednesday, September 15<sup>th</sup> 2:30pm (MST)

Incident ID: nAPP2114651818

Coordinates: 32.282714, -104.003827

Thank you,

Laci Luig ESH Specialist

**Cimarex Energy** 

**Mobile** (432) 208-3035 **Office** (432) 571-7810 lluig@cimarex.com



# Square/Rectangle Contained Spill with Vessel Displacement







| H20 Spill Before Disp: | 1,021.59  |
|------------------------|-----------|
| Tank Displacement Vol: | 313.20    |
| Oil Spill Total:       | 0.00      |
| H20 Spill Total:       | 708.39    |
| Total Bbls Spilled:    | 708.39    |
| Total Gals Spilled:    | 29,752.57 |

#### NAPP2114651818



## CIMAREX ENERGY LAGUNA GRANDE UNIT 7 EDDY, NM





















#### NAPP2114651818







#### NAPP2114651818



Page 13 of 14

| Incident ID    | nAPP2114651818 |
|----------------|----------------|
| District RP    |                |
| Facility ID    |                |
| Application ID |                |

## Closure

The responsible party must attach information demonstrating they have complied with all applicable closure requirements and any conditions or directives of the OCD. This demonstration should be in the form of a comprehensive report (electronic submittals in .pdf format are preferred) including a scaled site map, sampling diagrams, relevant field notes, photographs of any excavation prior to backfilling, laboratory data including chain of custody documents of final sampling, and a narrative of the remedial activities. Refer to 19.15.