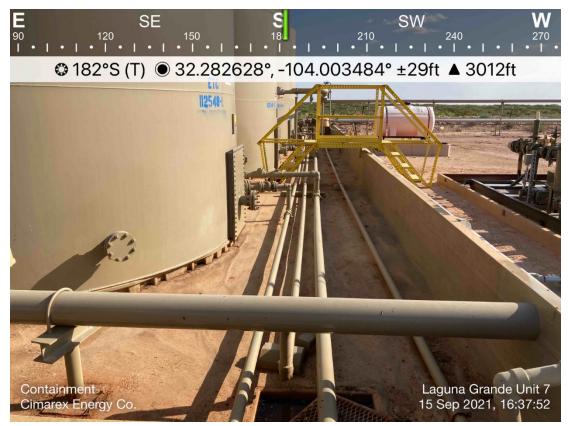

Unit 7H

**Date:** Friday, September 10, 2021 11:39:40 AM

A liner inspection at the Laguna Grande Unit 7H has been scheduled for Wednesday, September 15<sup>th</sup> 2:30pm (MST)

Incident ID: nAPP2114651818

Coordinates: 32.282714, -104.003827

Thank you,

Laci Luig ESH Specialist

**Cimarex Energy** 

**Mobile** (432) 208-3035 **Office** (432) 571-7810 lluig@cimarex.com



# Square/Rectangle Contained Spill with Vessel Displacement







| H20 Spill Before Disp: | 1,021.59  |
|------------------------|-----------|
| Tank Displacement Vol: | 313.20    |
| Oil Spill Total:       | 0.00      |
| H20 Spill Total:       | 708.39    |
| Total Bbls Spilled:    | 708.39    |
| Total Gals Spilled:    | 29,752.57 |

#### NAPP2114651818



## CIMAREX ENERGY LAGUNA GRANDE UNIT 7 EDDY, NM





















#### NAPP2114651818







#### NAPP2114651818



Page 13 of 14

| Incident ID    | nAPP2114651818 |
|----------------|----------------|
| District RP    |                |
| Facility ID    |                |
| Application ID |                |

## Closure

The responsible party must attach information demonstrating they have complied with all applicable closure requirements and any conditions or directives of the OCD. This demonstration should be in the form of a comprehensive report (electronic submittals in .pdf format are preferred) including a scaled site map, sampling diagrams, relevant field notes, photographs of any excavation prior to backfilling, laboratory data including chain of custody documents of final sampling, and a narrative of the remedial activities. Refer t