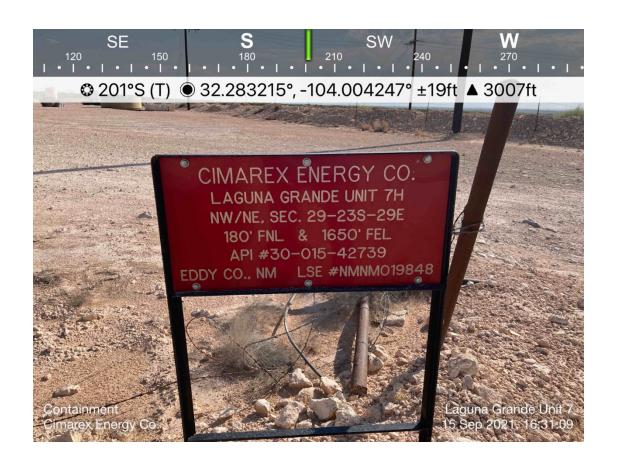

Grande Unit 7H

**Date:** Friday, September 10, 2021 11:39:40 AM

A liner inspection at the Laguna Grande Unit 7H has been scheduled for Wednesday, September 15<sup>th</sup> 2:30pm (MST)

Incident ID: nAPP2114651818

Coordinates: 32.282714, -104.003827

Thank you,

Laci Luig ESH Specialist

**Cimarex Energy** 

**Mobile** (432) 208-3035 **Office** (432) 571-7810 lluig@cimarex.com



# Square/Rectangle Contained Spill with Vessel Displacement







| H20 Spill Before Disp: | 1,021.59  |
|------------------------|-----------|
| Tank Displacement Vol: | 313.20    |
| Oil Spill Total:       | 0.00      |
| H20 Spill Total:       | 708.39    |
| Total Bbls Spilled:    | 708.39    |
| Total Gals Spilled:    | 29,752.57 |

#### NAPP2114651818



## CIMAREX ENERGY LAGUNA GRANDE UNIT 7 EDDY, NM





















#### NAPP2114651818







#### NAPP2114651818



Page 13 of 14

| Incident ID    | nAPP2114651818 |
|----------------|----------------|
| District RP    |                |
| Facility ID    |                |
| Application ID |                |

## Closure

The responsible party must attach information demonstrating they have complied with all applicable closure requirements and any conditions or directives of the OCD. This demonstration should be in the form of a comprehensive report (electronic submittals in .pdf format are preferred) including a scaled site map, sampling diagrams, relevant field notes, photographs of any excavation prior to backfilling, laboratory data including chain of custody documents of final sampling, and a narrative of the remedial activities.