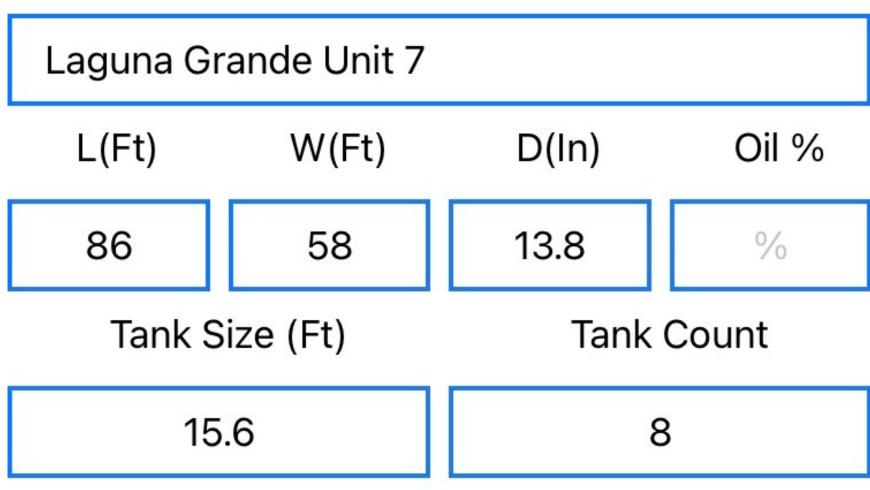

| Title:                                                                                                                                   |  |

NAPP2114651818

From: <u>Laci Luig</u>

To: Mike Bratcher, EMNRD; Chad Hensley, EMNRD; Robert Hamlet, EMNRD; BLM NM CFO Spill

Subject: Liner Inspection - nAPP2114651818 Laguna Grande Unit 7H

**Date:** Friday, September 10, 2021 11:39:40 AM

A liner inspection at the Laguna Grande Unit 7H has been scheduled for Wednesday, September 15<sup>th</sup> 2:30pm (MST)

Incident ID: nAPP2114651818

Coordinates: 32.282714, -104.003827

Thank you,

Laci Luig ESH Specialist

**Cimarex Energy** 

**Mobile** (432) 208-3035 **Office** (432) 571-7810 lluig@cimarex.com



# Square/Rectangle Contained Spill with Vessel Displacement







| H20 Spill Before Disp: | 1,021.59  |
|------------------------|-----------|
| Tank Displacement Vol: | 313.20    |
| Oil Spill Total:       | 0.00      |
| H20 Spill Total:       | 708.39    |
| Total Bbls Spilled:    | 708.39    |
| Total Gals Spilled:    | 29,752.57 |

#### NAPP2114651818



## CIMAREX ENERGY LAGUNA GRANDE UNIT 7 EDDY, NM





















#### NAPP2114651818







#### NAPP2114651818



Page 13 of 14

| Incident ID    | nAPP2114651818 |
|----------------|----------------|
| District RP    |                |
| Facility ID    |                |
| Application ID |                |

## Closure

The responsible party must attach information demonstrating they have complied with all applicable closure requirements and any conditions or directives of the OCD. This