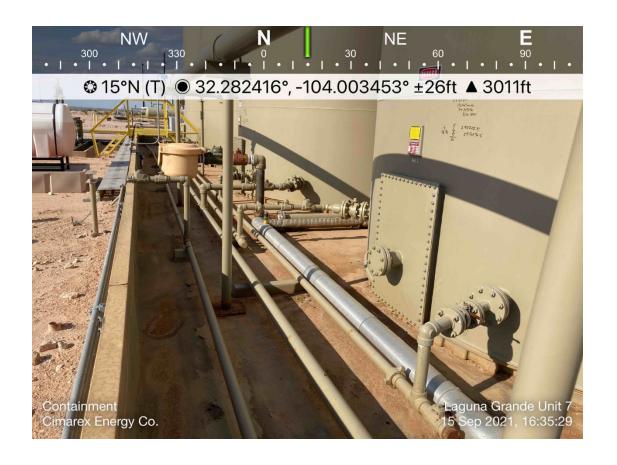

e Unit 7H

**Date:** Friday, September 10, 2021 11:39:40 AM

A liner inspection at the Laguna Grande Unit 7H has been scheduled for Wednesday, September 15<sup>th</sup> 2:30pm (MST)

Incident ID: nAPP2114651818

Coordinates: 32.282714, -104.003827

Thank you,

Laci Luig ESH Specialist

**Cimarex Energy** 

**Mobile** (432) 208-3035 **Office** (432) 571-7810 lluig@cimarex.com



# Square/Rectangle Contained Spill with Vessel Displacement







| H20 Spill Before Disp: | 1,021.59  |
|------------------------|-----------|
| Tank Displacement Vol: | 313.20    |
| Oil Spill Total:       | 0.00      |
| H20 Spill Total:       | 708.39    |
| Total Bbls Spilled:    | 708.39    |
| Total Gals Spilled:    | 29,752.57 |

#### NAPP2114651818



## CIMAREX ENERGY LAGUNA GRANDE UNIT 7 EDDY, NM





















#### NAPP2114651818







#### NAPP2114651818



Page 13 of 14

| Incident ID    | nAPP2114651818 |
|----------------|----------------|
| District RP    |                |
| Facility ID    |                |
| Application ID |                |

## Closure

The responsible party must attach information demonstrating they have complied with all applicable closure requirements and any conditions or directives of the OCD. This demonstration should be in the form of a comprehensive report (electronic submittals in .pdf format are preferred) including a scaled site map, sampling diagrams, relevant field notes, photographs of any excavation prior to backfilling, laboratory data including chain of custody documents of final sampling, and a narrative of the remedial activities. Refer