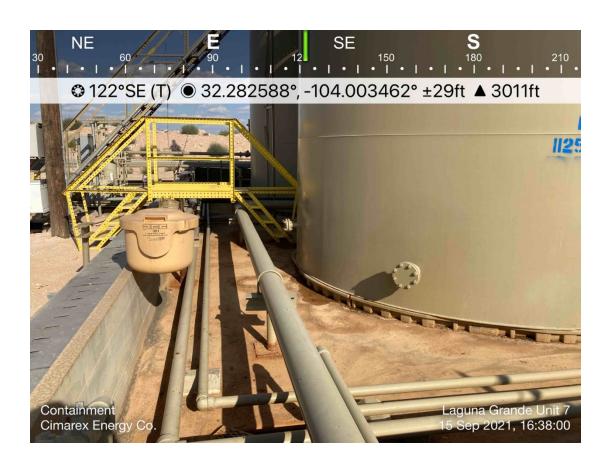

H

**Date:** Friday, September 10, 2021 11:39:40 AM

A liner inspection at the Laguna Grande Unit 7H has been scheduled for Wednesday, September 15<sup>th</sup> 2:30pm (MST)

Incident ID: nAPP2114651818

Coordinates: 32.282714, -104.003827

Thank you,

Laci Luig ESH Specialist

**Cimarex Energy** 

**Mobile** (432) 208-3035 **Office** (432) 571-7810 lluig@cimarex.com



# Square/Rectangle Contained Spill with Vessel Displacement







| H20 Spill Before Disp: | 1,021.59  |
|------------------------|-----------|
| Tank Displacement Vol: | 313.20    |
| Oil Spill Total:       | 0.00      |
| H20 Spill Total:       | 708.39    |
| Total Bbls Spilled:    | 708.39    |
| Total Gals Spilled:    | 29,752.57 |

#### NAPP2114651818



## CIMAREX ENERGY LAGUNA GRANDE UNIT 7 EDDY, NM





















#### NAPP2114651818







#### NAPP2114651818



Page 13 of 14

| Incident ID    | nAPP2114651818 |
|----------------|----------------|
| District RP    |                |
| Facility ID    |                |
| Application ID |                |

## Closure

The responsible party must attach information demonstrating they have complied with all applicable closure requirements and any conditions or directives of the OCD. This demonstration should be in the form of a comprehensive report (electronic submittals in .pdf format are preferred) including a scaled site map, sampling diagrams, relevant field notes, photographs of any excavation prior to backfilling, laboratory data including chain of custody documents of final sampling, and a narrative of the remedial activities. Refer to 19.1