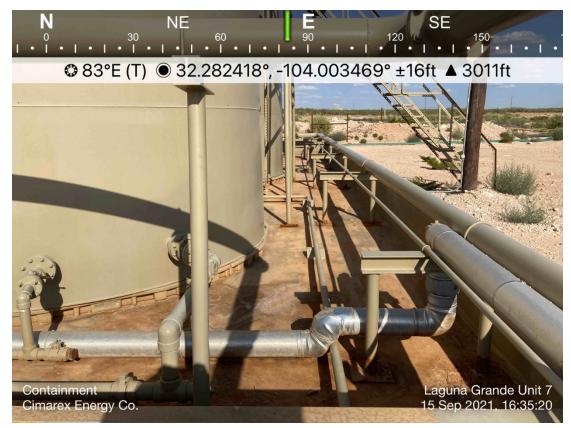

rande Unit 7H

**Date:** Friday, September 10, 2021 11:39:40 AM

A liner inspection at the Laguna Grande Unit 7H has been scheduled for Wednesday, September 15<sup>th</sup> 2:30pm (MST)

Incident ID: nAPP2114651818

Coordinates: 32.282714, -104.003827

Thank you,

Laci Luig ESH Specialist

**Cimarex Energy** 

**Mobile** (432) 208-3035 **Office** (432) 571-7810 lluig@cimarex.com



# Square/Rectangle Contained Spill with Vessel Displacement







| H20 Spill Before Disp: | 1,021.59  |
|------------------------|-----------|
| Tank Displacement Vol: | 313.20    |
| Oil Spill Total:       | 0.00      |
| H20 Spill Total:       | 708.39    |
| Total Bbls Spilled:    | 708.39    |
| Total Gals Spilled:    | 29,752.57 |

#### NAPP2114651818



## CIMAREX ENERGY LAGUNA GRANDE UNIT 7 EDDY, NM





















#### NAPP2114651818







#### NAPP2114651818



Page 13 of 14

| Incident ID    | nAPP2114651818 |
|----------------|----------------|
| District RP    |                |
| Facility ID    |                |
| Application ID |                |

## Closure

The responsible party must attach information demonstrating they have complied with all applicable closure requirements and any conditions or directives of the OCD. This demonstration should be in the form of a comprehensive report (electronic submittals in .pdf format are preferred) including a scaled site map, sampling diagrams, relevant field notes, photographs of any excavation prior to backfilling, laboratory data including chain of custody documents of final sampling, and a narrative of the remedial activities. R