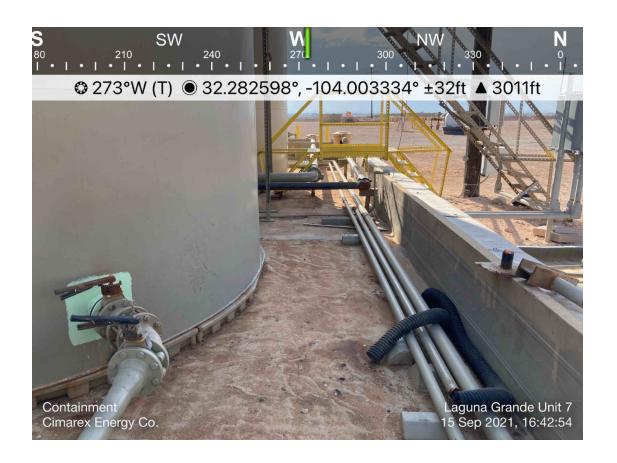

ber 10, 2021 11:39:40 AM

A liner inspection at the Laguna Grande Unit 7H has been scheduled for Wednesday, September 15<sup>th</sup> 2:30pm (MST)

Incident ID: nAPP2114651818

Coordinates: 32.282714, -104.003827

Thank you,

Laci Luig ESH Specialist

**Cimarex Energy** 

**Mobile** (432) 208-3035 **Office** (432) 571-7810 lluig@cimarex.com



# Square/Rectangle Contained Spill with Vessel Displacement







| H20 Spill Before Disp: | 1,021.59  |
|------------------------|-----------|
| Tank Displacement Vol: | 313.20    |
| Oil Spill Total:       | 0.00      |
| H20 Spill Total:       | 708.39    |
| Total Bbls Spilled:    | 708.39    |
| Total Gals Spilled:    | 29,752.57 |

#### NAPP2114651818



## CIMAREX ENERGY LAGUNA GRANDE UNIT 7 EDDY, NM





















#### NAPP2114651818







#### NAPP2114651818



Page 13 of 14

| Incident ID    | nAPP2114651818 |
|----------------|----------------|
| District RP    |                |
| Facility ID    |                |
| Application ID |                |

## Closure

The responsible party must attach information demonstrating they have complied with all applicable closure requirements and any conditions or directives of the OCD. This demonstration should be in the form of a comprehensive report (electronic submittals in .pdf format are preferred) including a scaled site map, sampling diagrams, relevant field notes, photographs of any excavation prior to backfilling, laboratory data including chain of custody documents of final sampling, and a narrative of the remedial activities. Refer to 19.15.29.12 NMAC.

| Closure Re