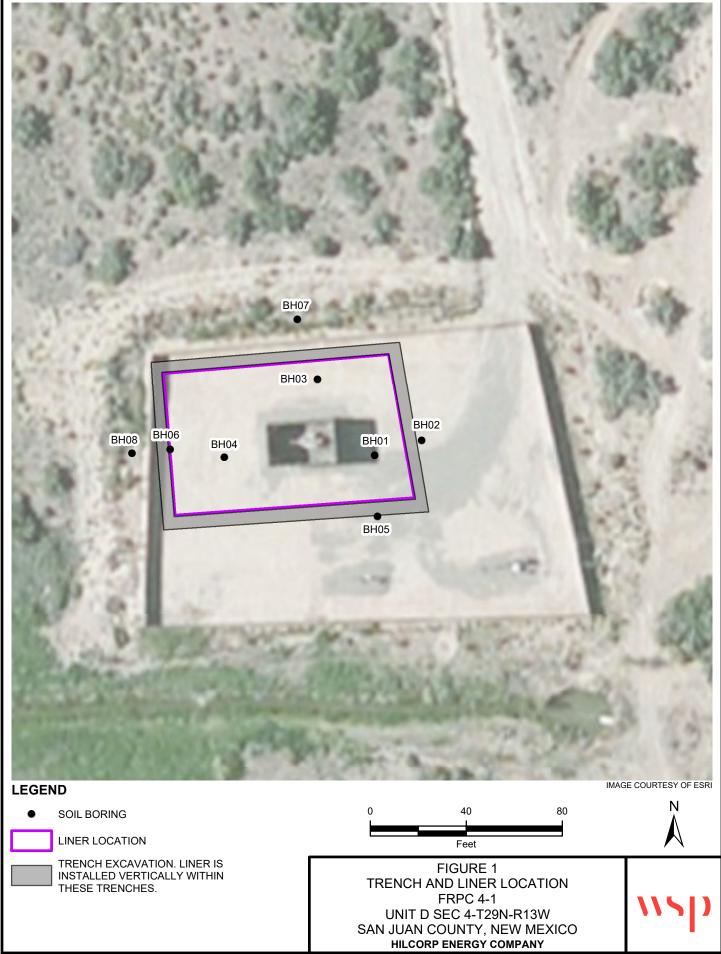

#### LINER INSTALLATION

On August 24, 2021 Hilcorp installed a 20-mil linear low-density polyethylene (LLDPE) liner laterally at the base of the excavation and vertically down the trench sidewalls (approximately 8 feet below ground surface) surrounding the excavation. The liner dimensions are approximately 72 feet by 120 feet, and it covers the entire base of the excavation as wells as the trench sidewalls (shown on Figure 1). After installation of the 20-mil liner the entire excavation was backfilled with non-waste containing soil. Approximately 1,500 cubic yards of soil were used to backfill the excavation. Backfilling operations were completed on August 26, 2021. Pictures documenting the liner installation and backfilling can be found in the Enclosure A.

Kind regards,

Suh Adams----

Josh Adams, P.G. Geologist

**Enclosed:** 

Figure 1: Trench and Liner Location Enclosure A: Photographic Log

Ashley L. Ager

Ashley Ager, M.S., P.G. Assistant Vice President, Geologist

### FIGURE

Released to Imaging: 10/25/2021 8:21:52 AM