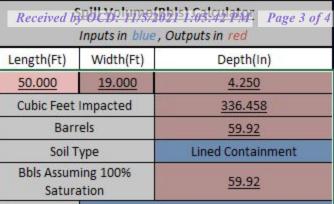

Saturation Saturation Fluid present with shovel/backhoe

Estimated to Imaging: 11/9/2021 1:37:57.PM

District I
1625 N. French Dr., Hobbs, NM 88240
Phone: (575) 393-6161 Fax: (575) 393-0720

District II 811 S. First St., Artesia, NM 88210 Phone: (575) 748-1283 Fax: (575) 748-9720