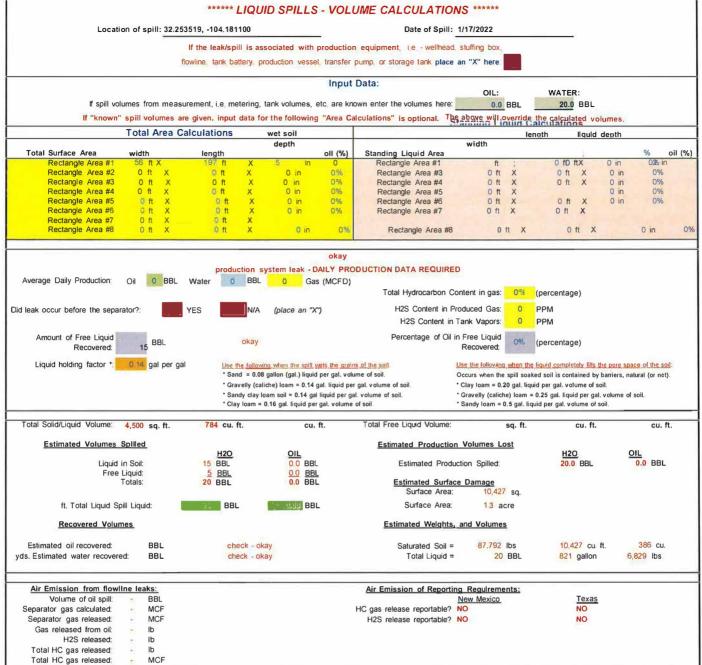

does not include completed efforts at remediation of the release, the report must include a proposed remediation plan. That plan must include the estimated volume of material to be remediated, the proposed remediation technique, proposed sampling plan and methods, anticipated timelines for beginning and completing the remediation. The closure criteria for a release are contained in Table 1 of 19.15.29.12 NMAC, however, use of the table is modified by site- and release-specific parameters.

Page 4

## State of New Mexico Oil Conservation Division

| Incident ID    | nAPP2201838002 | or 101 |
|----------------|----------------|--------|
| District RP    |                |        |
| Facility ID    |                |        |
| Application ID |                | 00.0   |

#### NAPP2201838002



Chaparral 14 Federal Com #001 7-17-19 - bdj -8/1/2019

District I
1625 N. French Dr., Hobbs, NM 88240
Phone: (575) 393-6161 Fax: (575) 393-0720 District II

811 S. First St., Artesia, NM 88210 Phone:(575) 748-1283 Fax:(575) 748-9720 District III

1000 Rio Brazos Rd., Aztec, NM 87410 Phone:(505) 334-6178 Fax:(505) 334-6170

1220 S. St Francis Dr., Santa Fe, NM 87505 Phone:(505) 476-3470 Fax:(505) 476-3462

**State of New Mexico Energy, Minerals and Natural Resources Oil Conservation Division** 1220 S. St Francis Dr. **Santa Fe, NM 87505** 

COMMENTS

Action 75589

#### **COMMENTS**

| Operator:                  | OGRID:                                    |
|----------------------------|-------------------------------------------|
| MATADOR PRODUCTION COMPANY | 228937