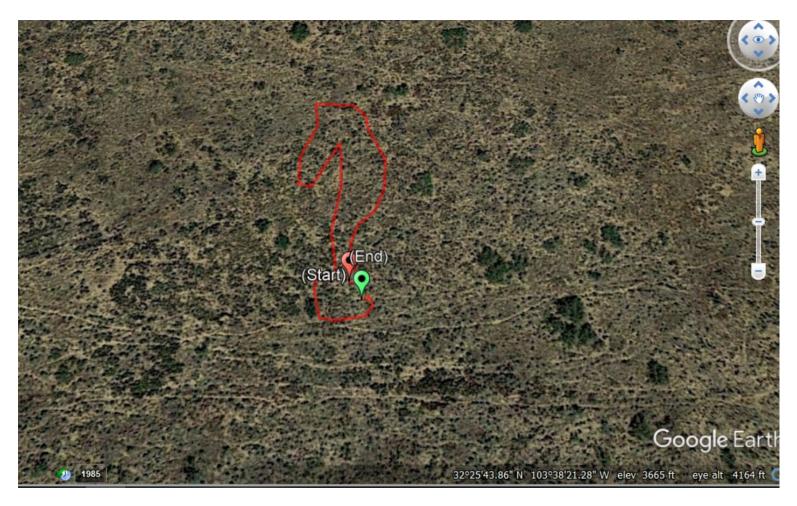

| Incident ID    | nAPP2211527047 |
|----------------|----------------|
| District RP    |                |
| Facility ID    |                |
| Application ID |                |

**Spill Calculations:** 

| Area | Shape     | Length<br>in feet | Width<br>in feet | Diameter<br>(for<br>circular) | Standing<br>Depth in<br>inches | Depth<br>in Soil<br>in<br>inches | Standing<br>Volume | In Soil<br>Volume | Total<br>Volume |
|------|-----------|-------------------|------------------|-------------------------------|--------------------------------|----------------------------------|--------------------|-------------------|-----------------|
| 1    | Rectangle | 730.00            | 10.00            |                               | 0.000                          | 0.625                            | 0.00               | 10.16             | 10.16           |