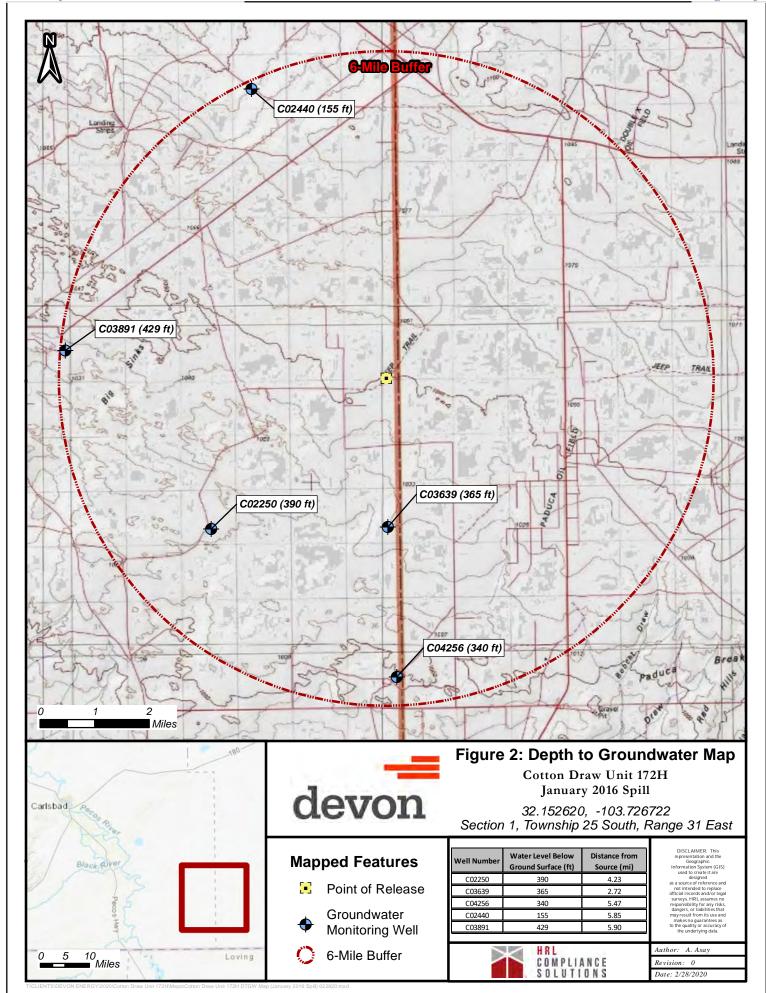

Site Map

A scaled diagram depicting the Site and nearby significant features has been prepared (Figure 1).

Depth to Groundwater

Based on research from the New Mexico Office of the State Engineer (NMOSE) and United States Geological Survey (USGS), depth to groundwater is estimated to be between 155 and 429 feet below ground surface (bgs) (Figure 2).