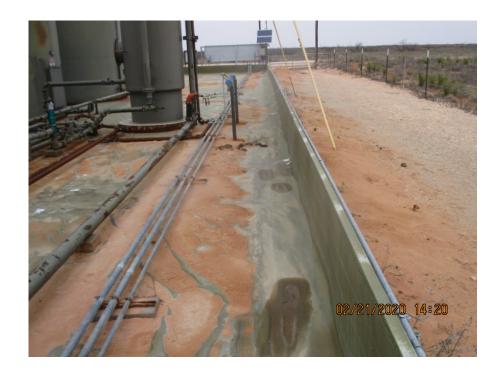

#### **Liner Inspection**

On February 21, 2020, after the released fluid was removed, HRL conducted an inspection to evaluate the integrity of the liner (Attachment B, Photographs). No tears or holes were observed in the liner and the liner was retaining precipitation. Based on this inspection, HRL has determined that the liner remains intact and had the ability to contain the release (Attachment C, Liner Inspection Field Form).

**Attachment B** 

**Photographs** 

View of sediment buildup within lined secondary containment

View of sediment and minor pooling within lined secondary containment