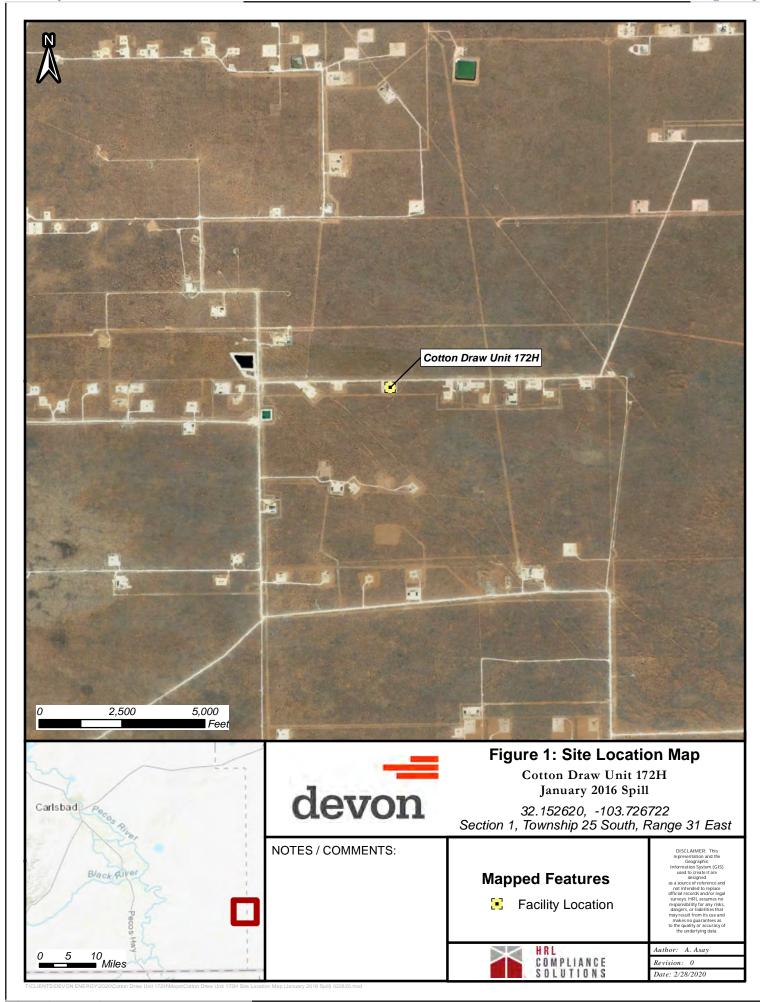

Cotton Draw Unit 172H Eddy County, New Mexico

Dear Ms. Davis:

Devon Energy Production Company (Devon) (Client) retained HRL Compliance Solutions, Inc. (HRL) to conduct a liner inspection and prepare this closure report for the release at the Cotton Draw Unit 172H well pad (Site). The Site is located in Eddy County, New Mexico (Figure 1).

Site Map

A scaled diagram depicting the Site and nearby significant features has been prepared (Figure 1).

Depth to Groundwater

Based on research from the New Mexico Office of the State Engineer (NMOSE) and United States Geological Survey (USGS), depth to groundwater is estimated to be between 155 and 429 feet below ground surface (bgs) (Figure 2).