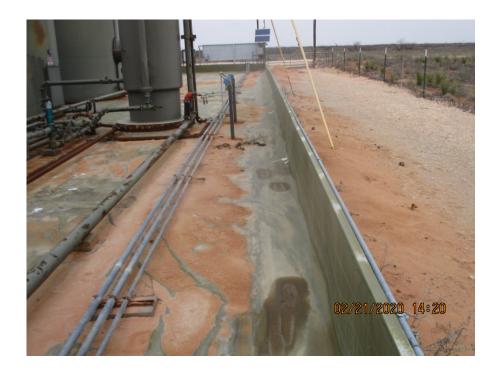

#### **Liner Inspection**

On February 21, 2020, after the released fluid was removed, HRL conducted an inspection to evaluate the integrity of the liner (Attachment B, Photographs). No tears or holes were observed in the liner and the liner was retaining precipitation. Based on this inspection, HRL has determined that the liner remains intact and had the ability to contain the release (Attachment C, Liner Inspection Field Form).

**Attachment B** 

**Photographs** 

View of sediment buildup within lined secondary containment

View of sediment and minor pooling within lined secondary containment