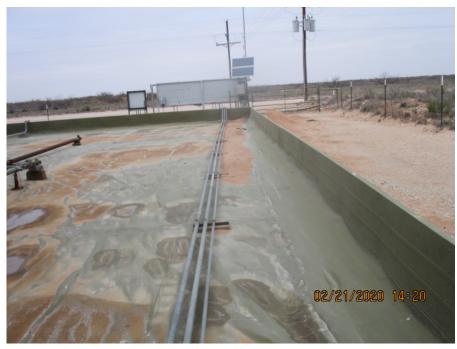

#### **Liner Inspection**

On February 21, 2020, after the released fluid was removed, HRL conducted an inspection to evaluate the integrity of the liner (Attachment B, Photographs). No tears or holes were observed in the liner and the liner was retaining precipitation. Based on this inspection, HRL has determined that the liner remains intact and had the ability to contain the release (Attachment C, Liner Inspection Field Form).

**Attachment B** 

**Photographs** 

View of sediment buildup within lined secondary containment

View of sediment and minor pooling within lined secondary containment