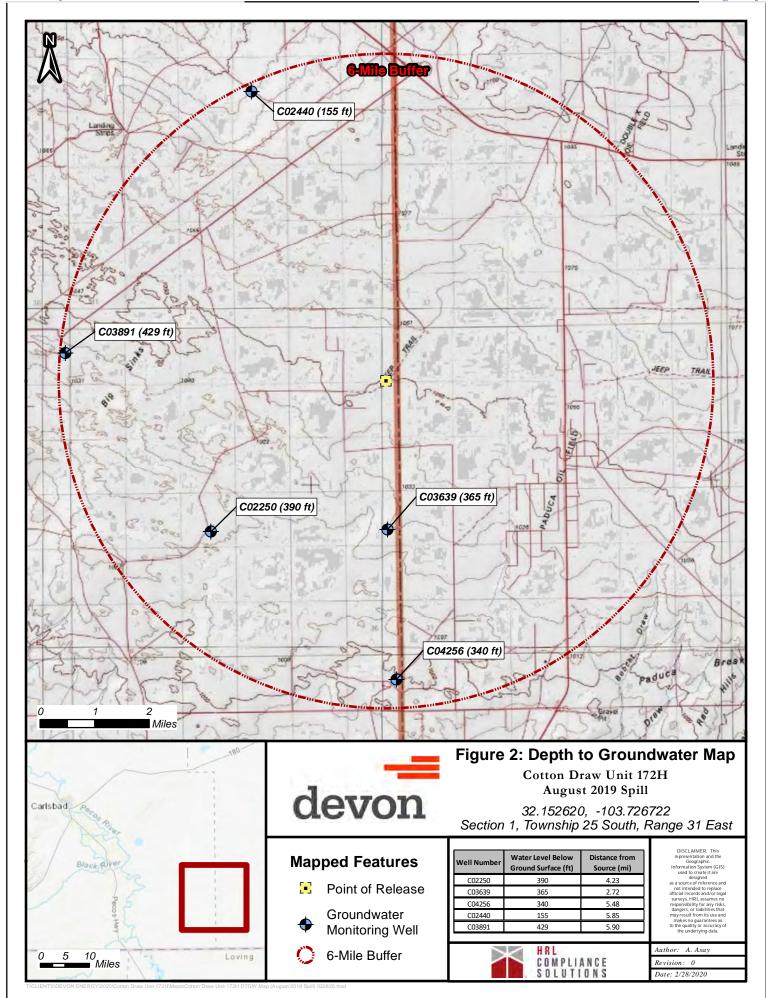

Site Map

A scaled diagram depicting the Site and nearby significant features has been prepared (Figure 1).

Depth to Groundwater

Based on research from the New Mexico Office of the State Engineer (NMOSE) and United States Geological Survey (USGS), depth to groundwater is estimated to be between 155 and 429 feet below ground surface (bgs) (Figure 2).