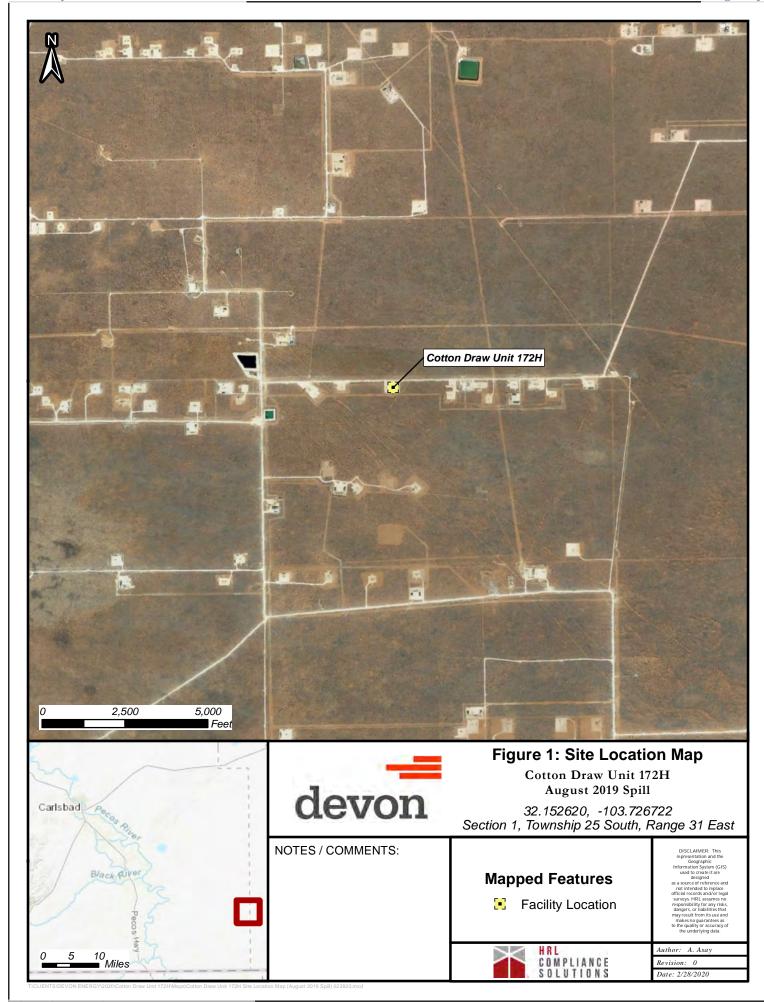

Cotton Draw Unit 172H Eddy County, New Mexico

Dear Ms. Davis:

Devon Energy Production Company (Devon) (Client) retained HRL Compliance Solutions, Inc. (HRL) to conduct a liner inspection and prepare this closure report for the release at the Cotton Draw Unit 172H well pad (Site). The Site is located in Eddy County, New Mexico (Figure 1).

Site Map

A scaled diagram depicting the Site and nearby significant features has been prepared (Figure 1).

Depth to Groundwater

Based on research from the New Mexico Office of the State Engineer (NMOSE) and United States Geological Survey (USGS), depth to groundwater is estimated to be between 155 and 429 feet below ground surface (bgs) (Figure 2).