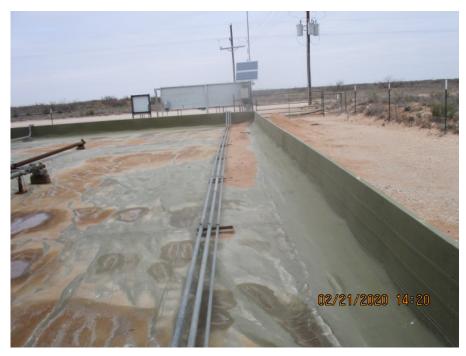

#### **Liner Inspection**

On February 21, 2020, after the released fluid was removed, HRL conducted an inspection to evaluate the integrity of the liner (Attachment B, Photographs). No tears or holes were observed in the liner and the liner was retaining precipitation. Based on this inspection, HRL has determined that the liner remains intact and had the ability to contain the release (Attachment C, Liner Inspection Field Form).

**Attachment B** 

**Photographs** 

View of sediment buildup within lined secondary containment

View of sediment and minor pooling within lined secondary containment