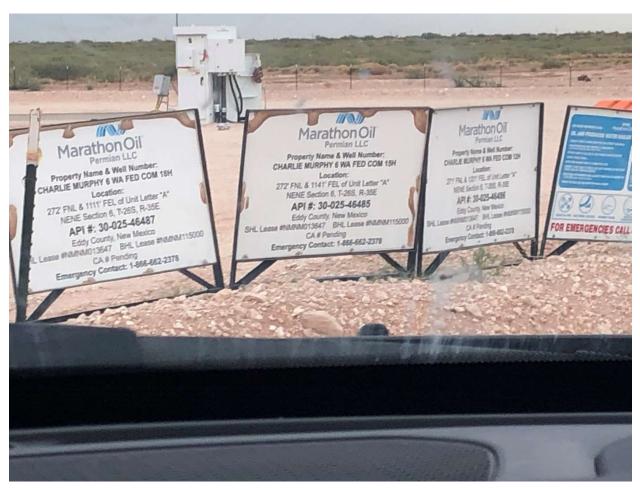

35E

| Site Name CHARLIE MURPHY 6 FED 121418 TB |         | Site Type Oil & Gas Tank  | Battery |        |        |  |
|------------------------------------------|---------|---------------------------|---------|--------|--------|--|
| Date Release Discovered: 7/7/2022        |         | Facility ID: fAPP21271423 | 350     |        |        |  |
| Unit Letter   Section   Township   Range |         |                           |         | County | ]      |  |
| Onit Letter                              | Beetion | Township                  | Range   |        | County |  |