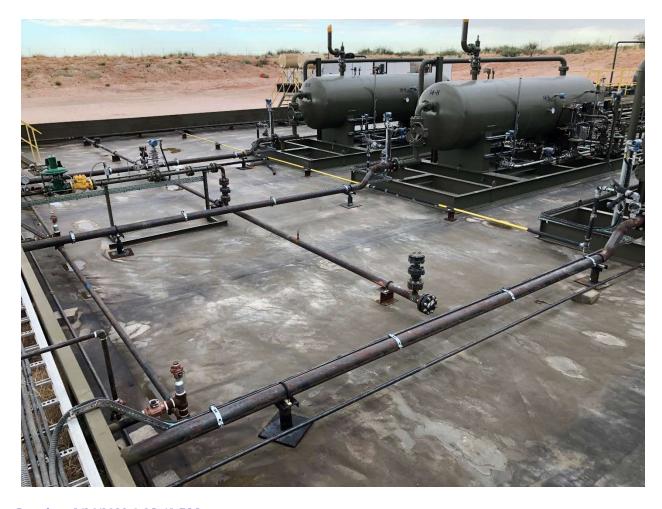

## Nature and Volume of Release

| Material                                                                                                                                 | l(s) Released (Select all that apply and attach calculations or specific       | justification for the volumes provided below) |
|------------------------------------------------------------------------------------------------------------------------------------------|--------------------------------------------------------------------------------|-----------------------------------------------|
| Crude Oil                                                                                                                                | Volume Released (bbls)                                                         | Volume Recovered (bbls)                       |
| Produced Water                                                                                                                           | Volume Released (bbls) 11.3                                                    | Volume Recovered (bbls)                       |
|                                                                                                                                          | Is the concentration of dissolved chloride in the produced water >10,000 mg/l? | ∑ Yes ☐ No                                    |
| Condensate                                                                                                                               | Volume Released (bbls)                                                         | Volume Recovered (bbls)                       |
| ☐ Natural Gas                                                                                                                            | Volume Released (Mcf)                                                          | Volume Recovered (Mcf)                        |
| Other (describe) Volume/Weight Released (provide units) Volume/Weight Recovered (provide units)                                          |                                                                                |                                               |
| Cause of Release                                                                                                                         |                                                                                |                                               |
| Corrosion of the metal plate on the Victaulic clamp of the wye strainer resulted in the release of just over 11 bbl. of produced water   |                                                                                |                                               |
| inside of the lined secondary containment. Because the depth of the standing fluid was so shallow, it could not be recovered effectively |                                                                                |                                               |
| and was therefore recovered during the process of power-washing the containment. A notice will be sent out prior to the liner integrity  |                                                                                |                                               |