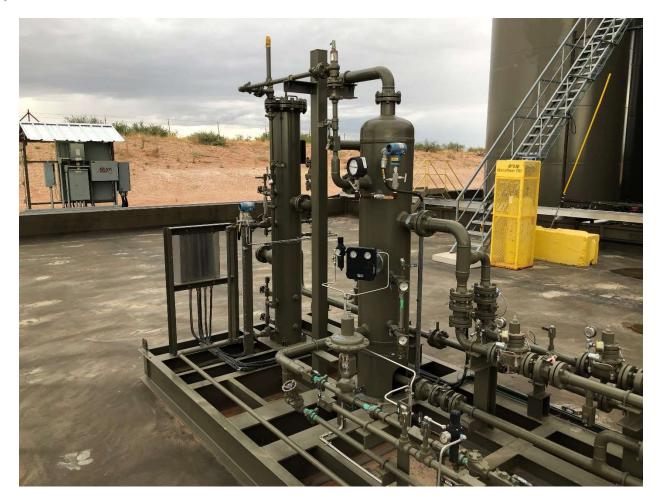

## Nature and Volume of Release

| Material                                                                                                                                 | l(s) Released (Select all that apply and attach calculations or specific       | justification for the volumes provided below) |
|------------------------------------------------------------------------------------------------------------------------------------------|--------------------------------------------------------------------------------|-----------------------------------------------|
| Crude Oil                                                                                                                                | Volume Released (bbls)                                                         | Volume Recovered (bbls)                       |
| Produced Water                                                                                                                           | Volume Released (bbls) 11.3                                                    | Volume Recovered (bbls)                       |
|                                                                                                                                          | Is the concentration of dissolved chloride in the produced water >10,000 mg/l? | ∑ Yes ☐ No                                    |
| Condensate                                                                                                                               | Volume Released (bbls)                                                         | Volume Recovered (bbls)                       |
| ☐ Natural Gas                                                                                                                            | Volume Released (Mcf)                                                          | Volume Recovered (Mcf)                        |
| Other (describe) Volume/Weight Released (provide units) Volume/Weight Recovered (provide units)                                          |                                                                                |                                               |
| Cause of Release                                                                                                                         |                                                                                |                                               |
| Corrosion of the metal plate on the Victaulic clamp of the wye strainer resulted in the release of just over 11 bbl. of produced water   |                                                                                |                                               |
| inside of the lined secondary containment. Because the depth of the standing fluid was so shallow, it could not be recovered effectively |                                                                                |                                               |
| and was therefore recovered during the process of power-washing the containment. A notice will be sent out prior to the liner integrity  |                                                                                |                                               |