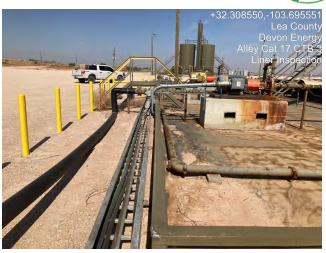

#### **Site Assessment and Liner Inspection**

On June 9, 2022, after sending the 48-hour notification via email, Pima Environmental conducted a liner inspection at this location. We concluded that this liner and containment maintained its integrity and was able to retain the fluids. The liner inspection form and photographic documentation can be found in Appendix C.