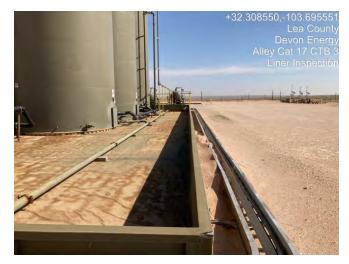

#### **Site Assessment and Liner Inspection**

On June 9, 2022, after sending the 48-hour notification via email, Pima Environmental conducted a liner inspection at this location. We concluded that this liner and containment maintained its integrity and was able to retain the fluids. The liner inspection form and photographic documentation can be found in Appendix C.