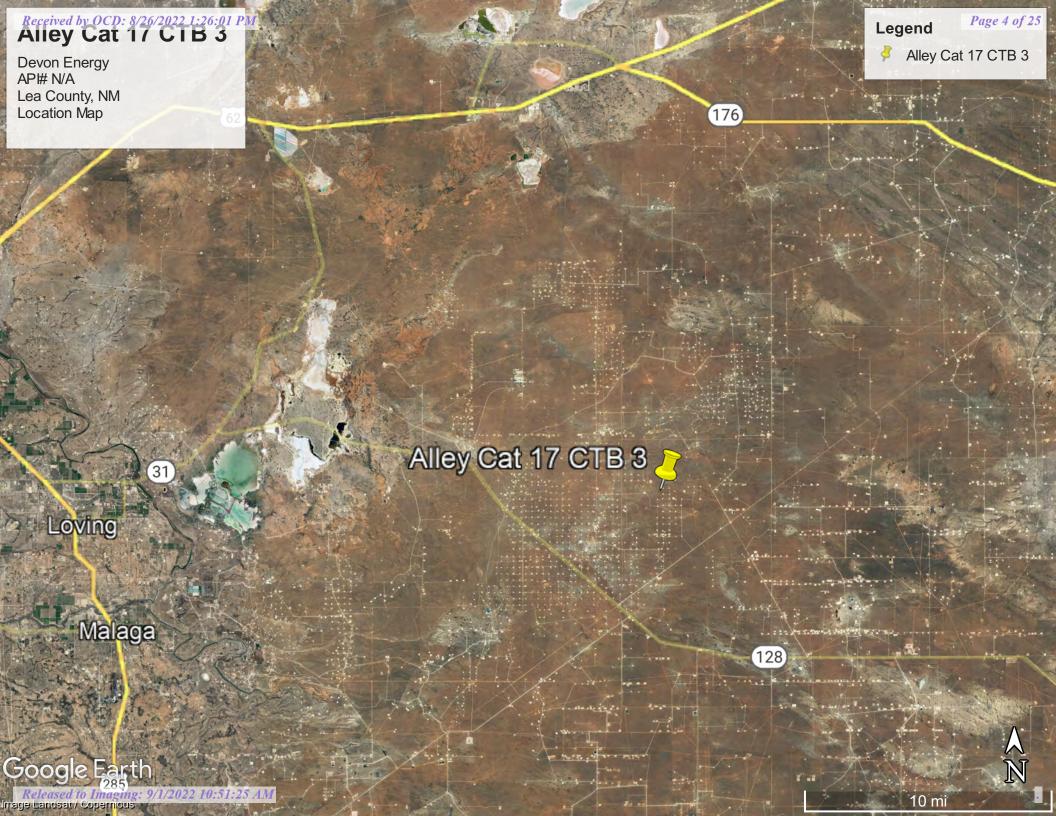

### **Site Information and Site Characterization**

The Alley is located approximately twenty-three (23) miles East of Loving, NM. This spill site is in Unit B, Section 17, Township 23S, Range 32E, Latitude 32.308649 Longitude -103.696046, Lea County, NM. A Location Map can be found in Figure 1.