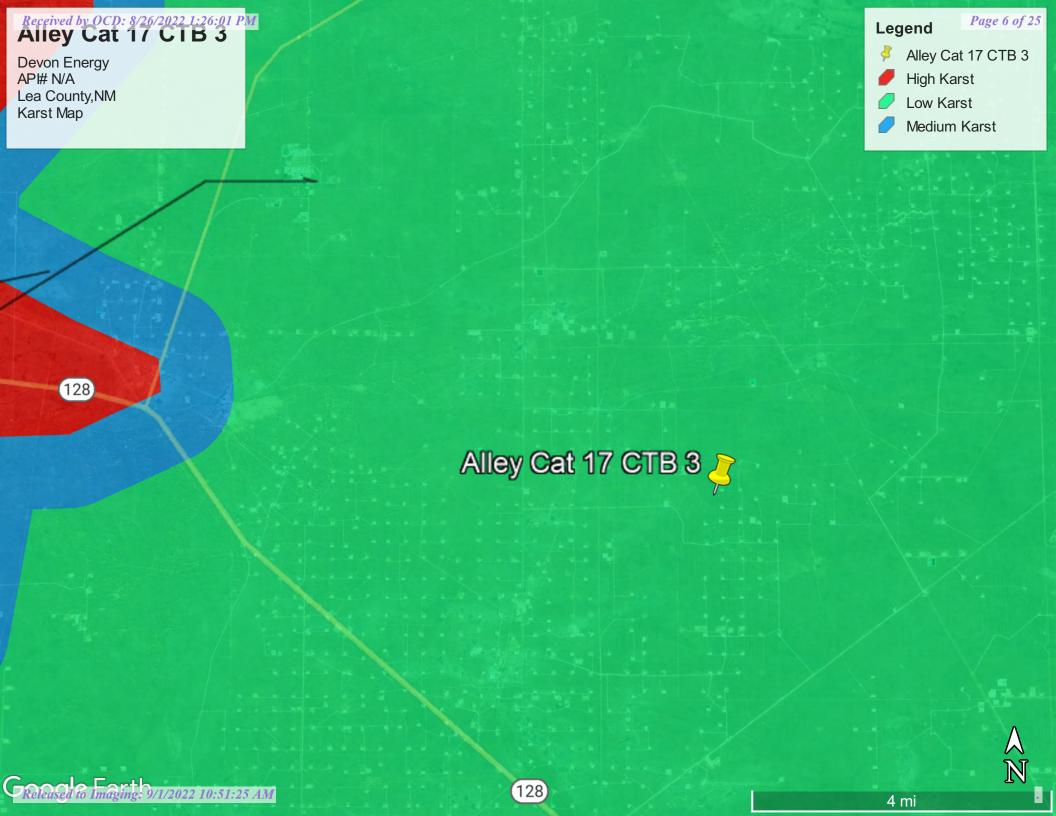

Based upon New Mexico Office of the State Engineer well water data, depth to the nearest groundwater in this area is 713 feet below grade surface (BGS). According to the United States Geological Survey well water data, depth to the nearest groundwater in this area is 478 feet BGS. See Appendix A for referenced water surveys. The Alley is in a low karst area (Figure 3). A Topographic Map can be found in Figure 2.