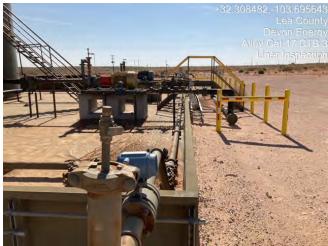

#### **Site Assessment and Liner Inspection**

On June 9, 2022, after sending the 48-hour notification via email, Pima Environmental conducted a liner inspection at this location. We concluded that this liner and containment maintained its integrity and was able to retain the fluids. The liner inspection form and photographic documentation can be found in Appendix C.