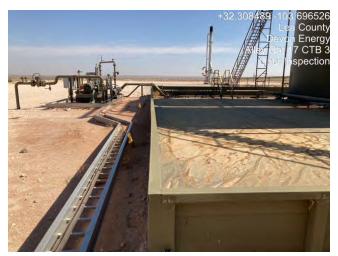

#### **Site Assessment and Liner Inspection**

On June 9, 2022, after sending the 48-hour notification via email, Pima Environmental conducted a liner inspection at this location. We concluded that this liner and containment maintained its integrity and was able to retain the fluids. The liner inspection form and photographic documentation can be found in Appendix C.