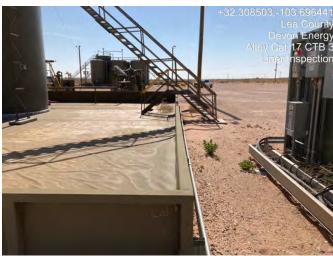

A Site Map can be found in Figure 4.

#### **Site Assessment and Liner Inspection**

On June 9, 2022, after sending the 48-hour notification via email, Pima Environmental conducted a liner inspection at this location. We concluded that this liner and containment maintained its integrity and was able to retain the fluids. The liner inspection form and photographic documentation can be found in Appendix C.