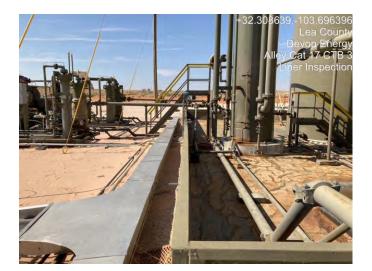

#### **Site Assessment and Liner Inspection**

On June 9, 2022, after sending the 48-hour notification via email, Pima Environmental conducted a liner inspection at this location. We concluded that this liner and containment maintained its integrity and was able to retain the fluids. The liner inspection form and photographic documentation can be found in Appendix C.