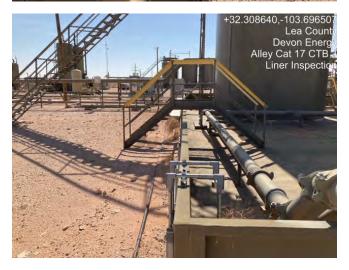

#### **Site Assessment and Liner Inspection**

On June 9, 2022, after sending the 48-hour notification via email, Pima Environmental conducted a liner inspection at this location. We concluded that this liner and containment maintained its integrity and was able to retain the fluids. The liner inspection form and photographic documentation can be found in Appendix C.