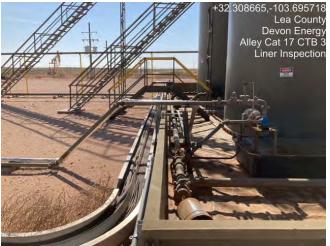

#### **Site Assessment and Liner Inspection**

On June 9, 2022, after sending the 48-hour notification via email, Pima Environmental conducted a liner inspection at this location. We concluded that this liner and containment maintained its integrity and was able to retain the fluids. The liner inspection form and photographic documentation can be found in Appendix C.