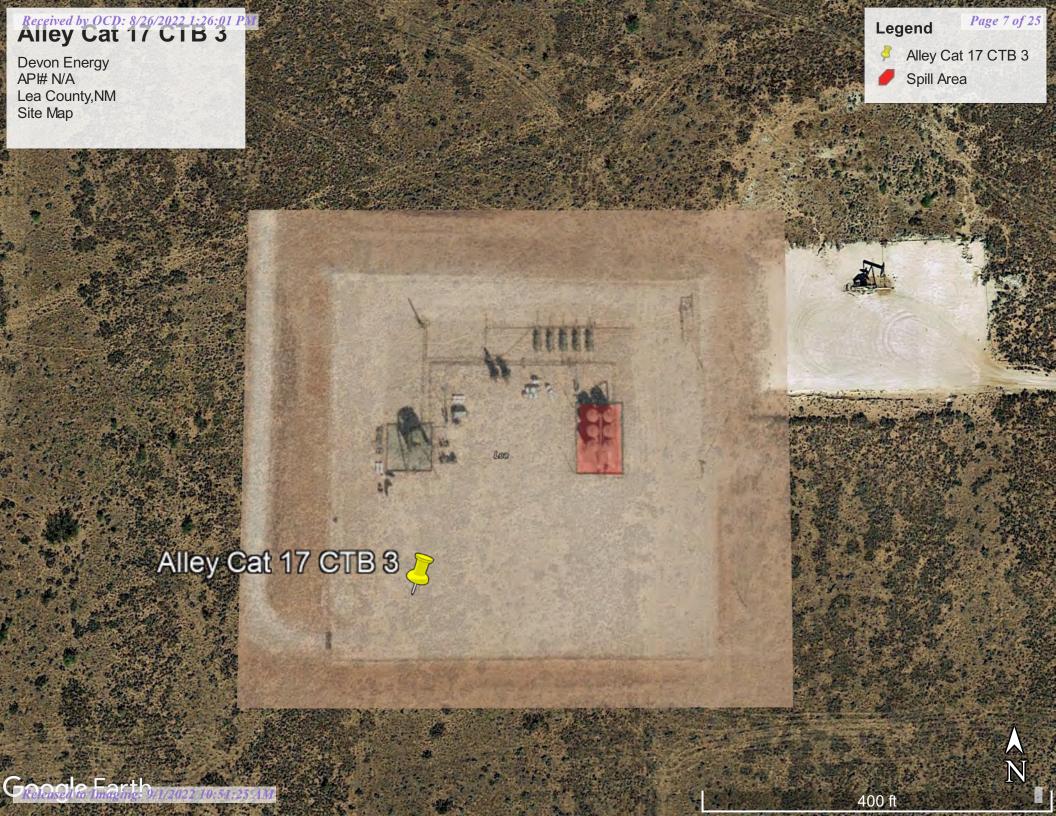

A Site Map can be found in Figure 4.

### **Release Information**

**NAPP2201432068**: On November 12, 2020, A tank ran over causing fluid release into lined containment. Approximately 5.30 barrels (bbls) of produced water and 3 barrels (bbls) of Crude Oil was released. A vacuum truck was dispatched and recovered 7 bbls of total fluid from the lined SPCC containment ring. Once fluids were removed, the liner was visually inspected by Devon field staff for any pinholes or punctures, and none were found. Based on this inspection there is no evidence that the spilled fluids left containment.