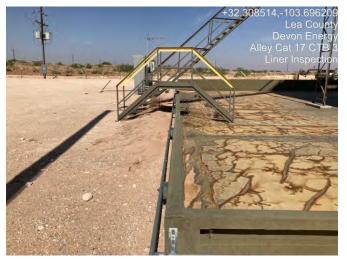

#### **Site Assessment and Liner Inspection**

On June 9, 2022, after sending the 48-hour notification via email, Pima Environmental conducted a liner inspection at this location. We concluded that this liner and containment maintained its integrity and was able to retain the fluids. The liner inspection form and photographic documentation can be found in Appendix C.