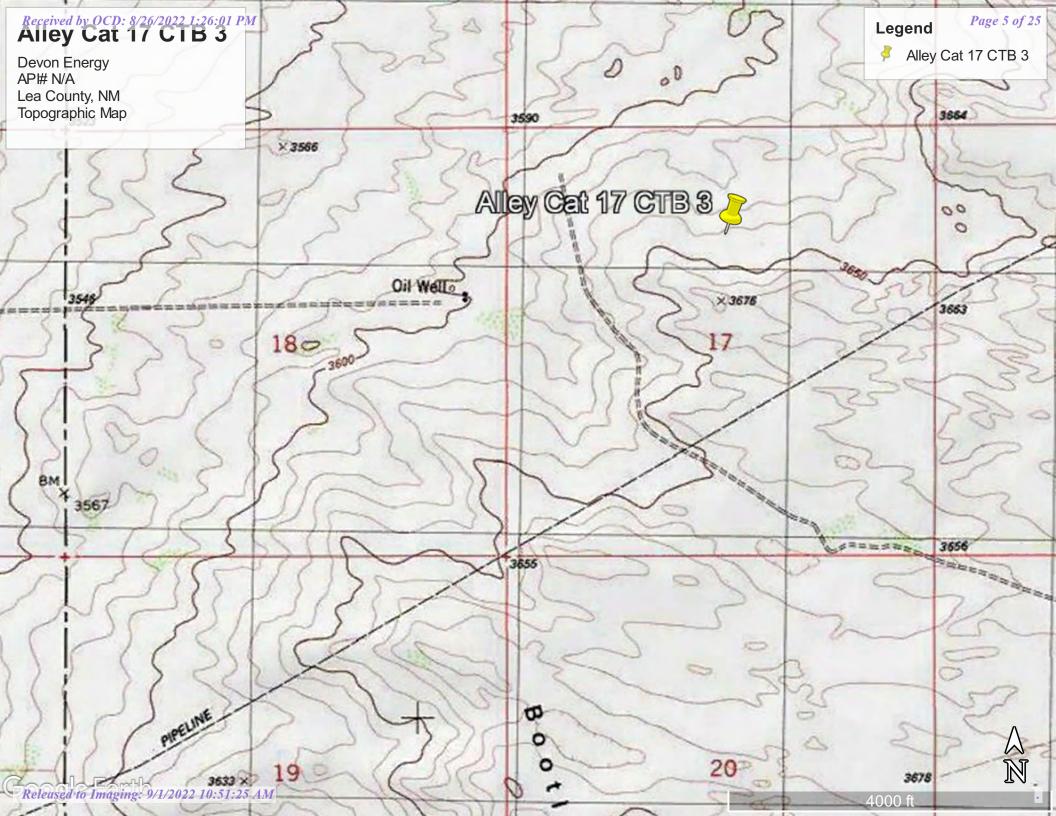

Based upon New Mexico Office of the State Engineer well water data, depth to the nearest groundwater in this area is 713 feet below grade surface (BGS). According to the United States Geological Survey well water data, depth to the nearest groundwater in this area is 478 feet BGS. See Appendix A for referenced water surveys. The Alley is in a low karst area (Figure 3). A Topographic Map can be found in Figure 2.