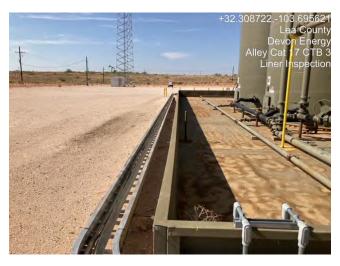

#### **Site Assessment and Liner Inspection**

On June 9, 2022, after sending the 48-hour notification via email, Pima Environmental conducted a liner inspection at this location. We concluded that this liner and containment maintained its integrity and was able to retain the fluids. The liner inspection form and photographic documentation can be found in Appendix C.