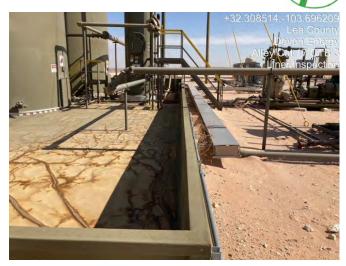

#### **Site Assessment and Liner Inspection**

On June 9, 2022, after sending the 48-hour notification via email, Pima Environmental conducted a liner inspection at this location. We concluded that this liner and containment maintained its integrity and was able to retain the fluids. The liner inspection form and photographic documentation can be found in Appendix C.