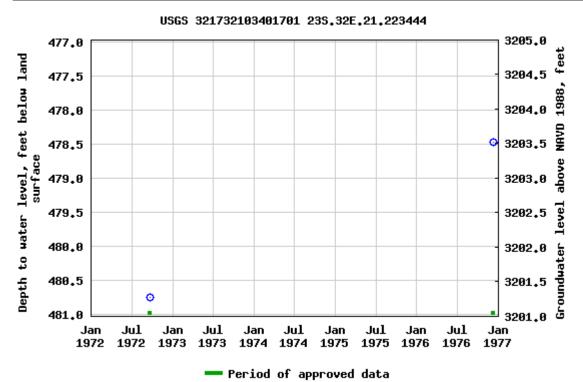

Based upon New Mexico Office of the State Engineer well water data, depth to the nearest groundwater in this area is 713 feet below grade surface (BGS). According to the United States Geological Survey well water data, depth to the nearest groundwater in this area is 478 feet BGS. See Appendix A for referenced water surveys. The Alley is in a low karst area (Figure 3). A Topographic Map can be found in Figure 2.

## USGS 321732103401701 23S.32E.21.223444

Available data for this site Groundwater: Field measurements 

GO

Lea County, New Mexico

Hydrologic Unit Code 13060011

Latitude 32°17'32", Longitude 103°40'17" NAD27

Land-surface elevation 3,682 feet above NAVD88

The depth of the well is 550 feet below land surface.

This well is completed in the Other aquifers (N9999OTHER) national aquifer.

This well is completed in the Santa Rosa Sandstone (231SNRS) local aquifer.