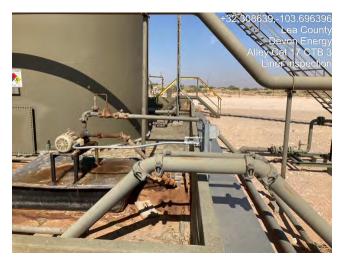

#### **Site Assessment and Liner Inspection**

On June 9, 2022, after sending the 48-hour notification via email, Pima Environmental conducted a liner inspection at this location. We concluded that this liner and containment maintained its integrity and was able to retain the fluids. The liner inspection form and photographic documentation can be found in Appendix C.