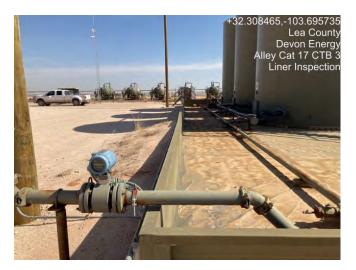

#### **Site Assessment and Liner Inspection**

On June 9, 2022, after sending the 48-hour notification via email, Pima Environmental conducted a liner inspection at this location. We concluded that this liner and containment maintained its integrity and was able to retain the fluids. The liner inspection form and photographic documentation can be found in Appendix C.