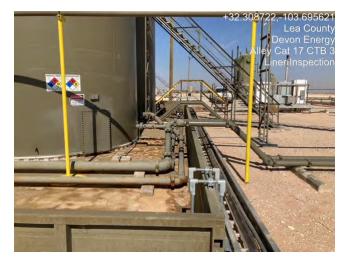

#### **Site Assessment and Liner Inspection**

On June 9, 2022, after sending the 48-hour notification via email, Pima Environmental conducted a liner inspection at this location. We concluded that this liner and containment maintained its integrity and was able to retain the fluids. The liner inspection form and photographic documentation can be found in Appendix C.