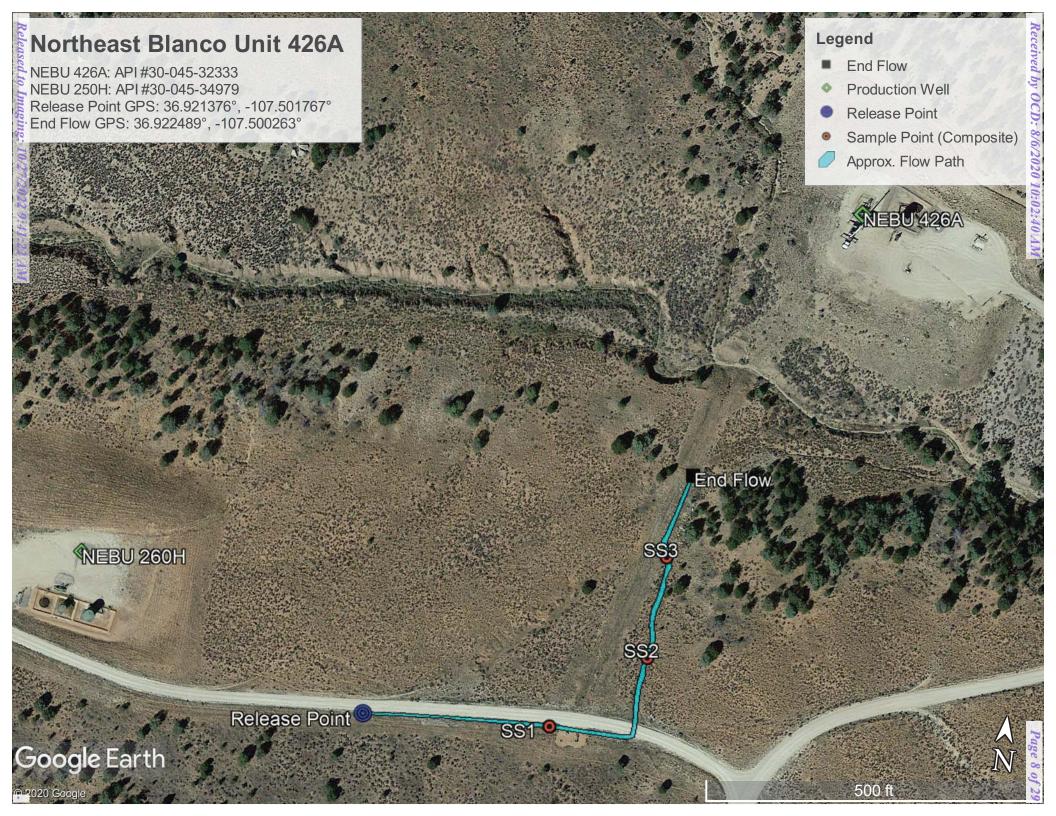

# **Release Notification**

|                                                         |                                                      |                                   | Resp                                              | ponsi                        | ble Party                                  | y                                   |                                                                                                |   |
|---------------------------------------------------------|------------------------------------------------------|-----------------------------------|---------------------------------------------------|------------------------------|--------------------------------------------|-------------------------------------|------------------------------------------------------------------------------------------------|---|
| Responsible Party: BP America Production Co             |                                                      |                                   | OGRID: 7                                          | 78                           | FINAL – Closure Requ                       | uest                                |                                                                                                |   |
| Contact Name: Steve Moskal                              |                                                      |                                   | Contact Telephone: (505) 330-9179                 |                              |                                            |                                     |                                                                                                |   |
| Contact emai                                            | il: steven.mo                                        | oskal@bpx.com                     |                                                   |                              | Incident # (assigned by OCD) NRM2012166326 |                                     |                                                                                                |   |
| Contact mail                                            | ing address:                                         | 1199 Main St., Su                 | ite 101, Durango                                  | CO, 8                        | 1301                                       |                                     |                                                                                                |   |
|                                                         |                                                      |                                   | Location                                          | of R                         | Release So                                 | ource                               |                                                                                                |   |
| Latitude: 36.9                                          | 21376°                                               |                                   | <br>(NAD 83 in de                                 | ecimal de                    | Longitude:                                 | -107.501767°<br>nal places)         |                                                                                                | _ |
| Site Name: N                                            | ortheast Bla                                         | nco Unit 426A Wa                  | aterline                                          |                              | Site Type: Water Transfer System           |                                     |                                                                                                |   |
| Date Release                                            | Discovered:                                          | April 14, 2020                    |                                                   |                              | API#: No A                                 | API assigned to R                   | ROW                                                                                            |   |
| Unit Letter                                             | Section                                              | Township                          | Range                                             |                              | Coun                                       | ity                                 |                                                                                                |   |
| О                                                       | 06                                                   | T31N                              | R06W                                              | San Juan                     |                                            |                                     |                                                                                                |   |
|                                                         | Materia                                              | Federal Tr                        | Nature and                                        | d Vo                         | lume of I                                  |                                     | volumes provided below)                                                                        |   |
| Crude Oil Volume Released (bbls)                        |                                                      |                                   | Volume Recov                                      | ered (bbls)                  |                                            |                                     |                                                                                                |   |
| Produced                                                | Water                                                | Volume Release                    |                                                   |                              |                                            | Volume Recovered (bbls): 0          |                                                                                                |   |
|                                                         |                                                      | Is the concentrate produced water | ion of dissolved of >10,000 mg/l?                 | chlorid                      | e in the                                   | Yes No                              | •                                                                                              |   |
| Condensa                                                | ite                                                  | Volume Release                    | d (bbls):                                         |                              |                                            | Volume Recov                        | ered (bbls):                                                                                   |   |
| Natural Gas Volume Released (Mcf)                       |                                                      |                                   | Volume Recovered (Mcf)                            |                              |                                            |                                     |                                                                                                |   |
| Other (describe) Volume/Weight Released (provide units) |                                                      | )                                 | Volume/Weigh                                      | nt Recovered (provide units) |                                            |                                     |                                                                                                |   |
| corrosion. N                                            | roduced wa<br>No BTEX or<br>Ons. <mark>Approx</mark> | TPH detected al                   | oove the remedia<br><mark>f gypsum was a</mark> j | l actio                      | n level. Flow<br>to the surfac             | path has been s<br>e and raked in t | s determined to be internal sampled for baseline chloride to the flowpath on 4/27/20. Sanents. |   |