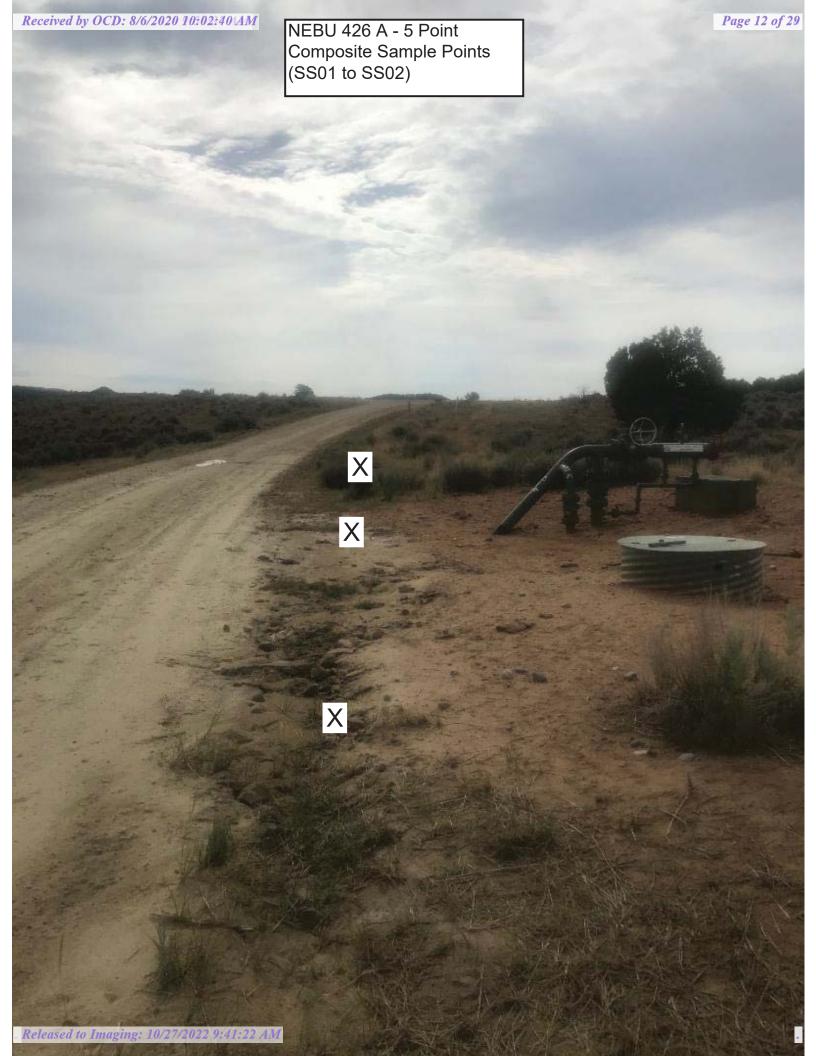

# **Site Assessment/Characterization**

This information must be provided to the appropriate district office no later than 90 days after the release discovery date.

| What is the shallowest depth to groundwater beneath the area affected by the release?                                                                                                                                                                                                                                                                                                                                                                                                 | <u>&gt;100</u> (ft bgs) |  |  |
|---------------------------------------------------------------------------------------------------------------------------------------------------------------------------------------------------------------------------------------------------------------------------------------------------------------------------------------------------------------------------------------------------------------------------------------------------------------------------------------|-------------------------|--|--|
| Did this release impact groundwater or surface water?                                                                                                                                                                                                                                                                                                                                                                                                                                 | ☐ Yes ⊠ No              |  |  |
| Are the lateral extents of the release within 300 feet of a continuously flowing watercourse or any other significant watercourse?                                                                                                                                                                                                                                                                                                                                                    | ⊠ Yes □ No              |  |  |
| Are the lateral extents of the release within 200 feet of any lakebed, sinkhole, or playa lake (measured from the ordinary high-water mark)?                                                                                                                                                                                                                                                                                                                                          | ☐ Yes ⊠ No              |  |  |
| Are the lateral extents of the release within 300 feet of an occupied permanent residence, school, hospital, institution, or church?                                                                                                                                                                                                                                                                                                                                                  | ☐ Yes ⊠ No              |  |  |
| Are the lateral extents of the release within 500 horizontal feet of a spring or a private domestic fresh water well used by less than five households for domestic or stock watering purposes?                                                                                                                                                                                                                                                                                       | ☐ Yes ⊠ No              |  |  |
| Are the lateral extents of the release within 1000 feet of any other fresh water well or spring?                                                                                                                                                                                                                                                                                                                                                                                      | ☐ Yes ⊠ No              |  |  |
| Are the lateral extents of the release within incorporated municipal boundaries or within a defined municipal fresh water well field?                                                                                                                                                                                                                                                                                                                                                 | ☐ Yes ⊠ No              |  |  |
| Are the lateral extents of the release within 300 feet of a wetland?                                                                                                                                                                                                                                                                                                                                                                                                                  | ☐ Yes ⊠ No              |  |  |
| Are the lateral extents of the release overlying a subsurface mine?                                                                                                                                                                                                                                                                                                                                                                                                                   |                         |  |  |
| Are the lateral extents of the release overlying an unstable area such as karst geology?                                                                                                                                                                                                                                                                                                                                                                                              |                         |  |  |
| Are the lateral extents of the release within a 100-year floodplain?                                                                                                                                                                                                                                                                                                                                                                                                                  |                         |  |  |
| Did the release impact areas <b>not</b> on an exploration, development, production, or storage site?                                                                                                                                                                                                                                                                                                                                                                                  | ☐ Yes ⊠ No              |  |  |
| Attach a comprehensive report (electronic submittals in .pdf format are preferred) demonstrating the lateral and vertical extents of soil contamination associated with the release have been determined. Refer to 19.15.29.11 NMAC for specifics.                                                                                                                                                                                                                                    |                         |  |  |
| Characterization Report Checklist: Each of the following items must be included in the report.                                                                                                                                                                                                                                                                                                                                                                                        |                         |  |  |
| Scaled site map showing impacted area, surface features, subsurface features, delineation points, and monitoring wells.  Field data  Data table of soil contaminant concentration data  Depth to water determination  Determination of water sources and significant watercourses within ½-mile of the lateral extents of the release  Boring or excavation logs  Photographs including date and GIS information  Topographic/Aerial maps  Laboratory data including chain of custody |                         |  |  |
| Ly Laboratory data morading chain of custody                                                                                                                                                                                                                                                                                                                                                                                                                                          |                         |  |  |