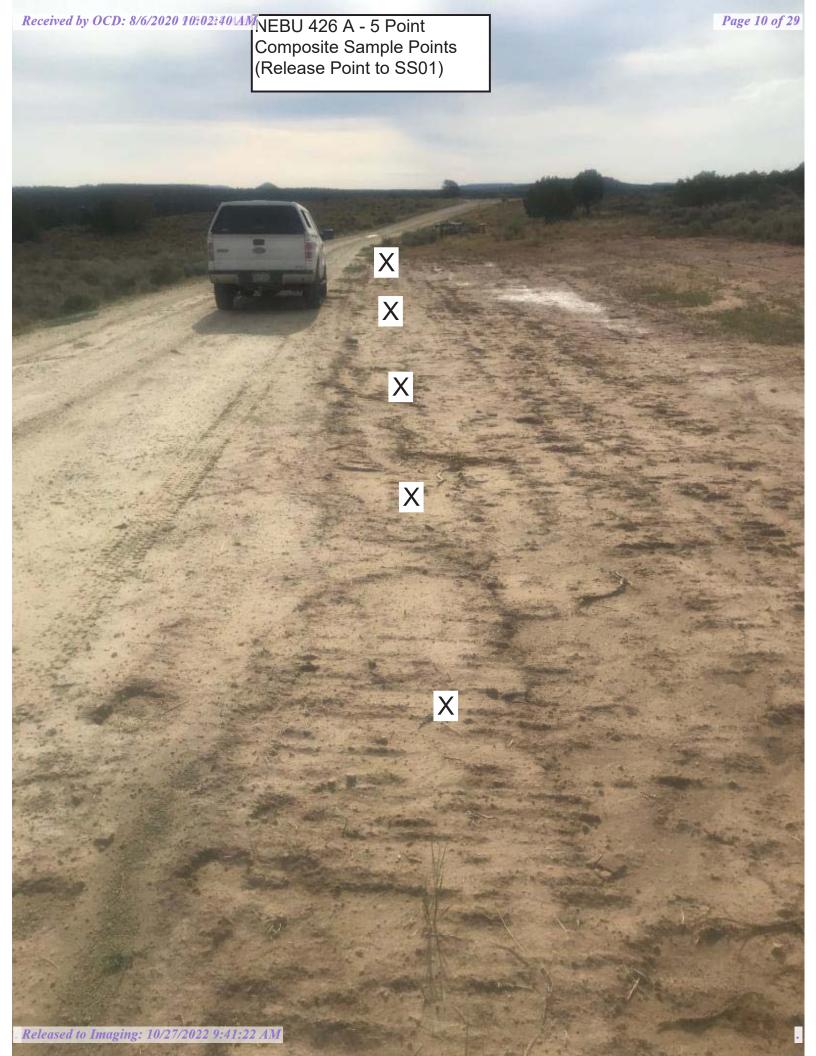

# **Site Assessment/Characterization**

This information must be provided to the appropriate district office no later than 90 days after the release discovery date.

| What is the shallowest depth to groundwater beneath the area affected by the release?                                                                                                                                                                                                                                                                                                                                                                                                 | <u>&gt;100</u> (ft bgs) |  |  |
|---------------------------------------------------------------------------------------------------------------------------------------------------------------------------------------------------------------------------------------------------------------------------------------------------------------------------------------------------------------------------------------------------------------------------------------------------------------------------------------|-------------------------|--|--|
| Did this release impact groundwater or surface water?                                                                                                                                                                                                                                                                                                                                                                                                                                 | ☐ Yes ⊠ No              |  |  |
| Are the lateral extents of the release within 300 feet of a continuously flowing watercourse or any other significant watercourse?                                                                                                                                                                                                                                                                                                                                                    | ⊠ Yes □ No              |  |  |
| Are the lateral extents of the release within 200 feet of any lakebed, sinkhole, or playa lake (measured from the ordinary high-water mark)?                                                                                                                                                                                                                                                                                                                                          | ☐ Yes ⊠ No              |  |  |
| Are the lateral extents of the release within 300 feet of an occupied permanent residence, school, hospital, institution, or church?                                                                                                                                                                                                                                                                                                                                                  | ☐ Yes ⊠ No              |  |  |
| Are the lateral extents of the release within 500 horizontal feet of a spring or a private domestic fresh water well used by less than five households for domestic or stock watering purposes?                                                                                                                                                                                                                                                                                       | ☐ Yes ⊠ No              |  |  |
| Are the lateral extents of the release within 1000 feet of any other fresh water well or spring?                                                                                                                                                                                                                                                                                                                                                                                      | ☐ Yes ⊠ No              |  |  |
| Are the lateral extents of the release within incorporated municipal boundaries or within a defined municipal fresh water well field?                                                                                                                                                                                                                                                                                                                                                 | ☐ Yes ⊠ No              |  |  |
| Are the lateral extents of the release within 300 feet of a wetland?                                                                                                                                                                                                                                                                                                                                                                                                                  | ☐ Yes ⊠ No              |  |  |
| Are the lateral extents of the release overlying a subsurface mine?                                                                                                                                                                                                                                                                                                                                                                                                                   |                         |  |  |
| Are the lateral extents of the release overlying an unstable area such as karst geology?                                                                                                                                                                                                                                                                                                                                                                                              |                         |  |  |
| Are the lateral extents of the release within a 100-year floodplain?                                                                                                                                                                                                                                                                                                                                                                                                                  |                         |  |  |
| Did the release impact areas <b>not</b> on an exploration, development, production, or storage site?                                                                                                                                                                                                                                                                                                                                                                                  | ☐ Yes ⊠ No              |  |  |
| Attach a comprehensive report (electronic submittals in .pdf format are preferred) demonstrating the lateral and vertical extents of soil contamination associated with the release have been determined. Refer to 19.15.29.11 NMAC for specifics.                                                                                                                                                                                                                                    |                         |  |  |
| Characterization Report Checklist: Each of the following items must be included in the report.                                                                                                                                                                                                                                                                                                                                                                                        |                         |  |  |
| Scaled site map showing impacted area, surface features, subsurface features, delineation points, and monitoring wells.  Field data  Data table of soil contaminant concentration data  Depth to water determination  Determination of water sources and significant watercourses within ½-mile of the lateral extents of the release  Boring or excavation logs  Photographs including date and GIS information  Topographic/Aerial maps  Laboratory data including chain of custody |                         |  |  |
| Ly Laboratory data morading chain of custody                                                                                                                                                                                                                                                                                                                                                                                                                                          |                         |  |  |