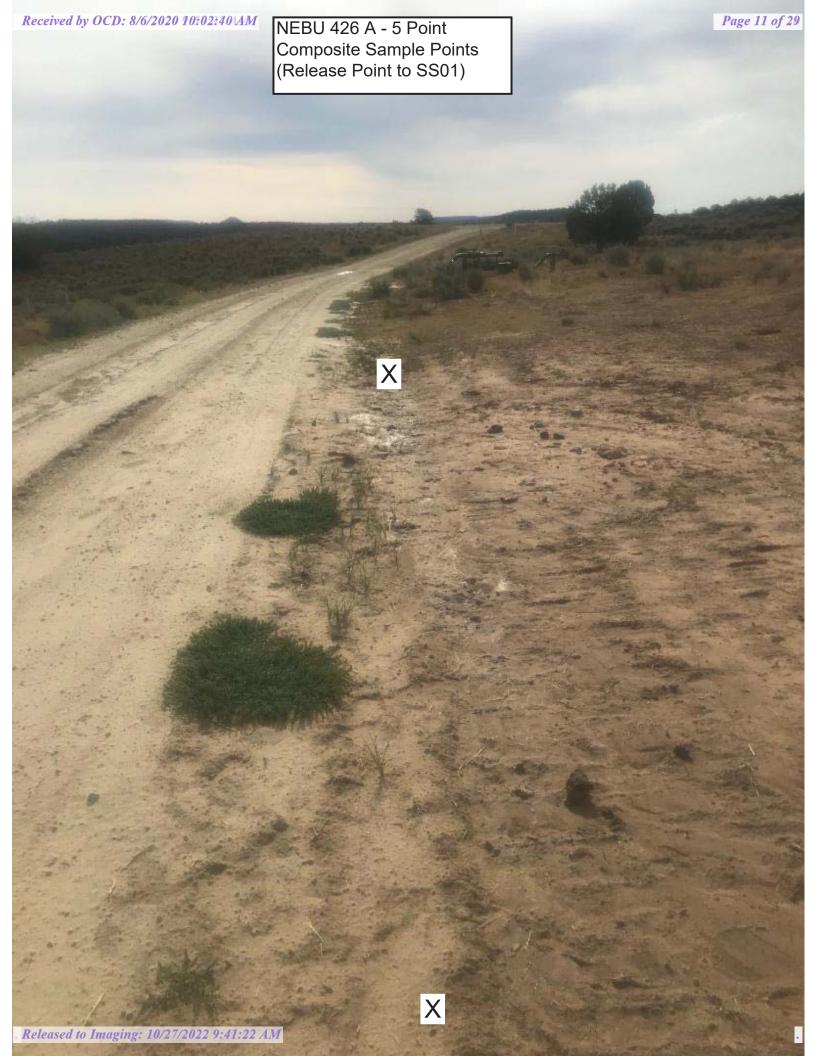

# **Site Assessment/Characterization**

This information must be provided to the appropriate district office no later than 90 days after the release discovery date.

| What is the shallowest depth to groundwater beneath the area affected by the release?                                                                                                                                                                                                                                                                                                                                                                                                 | <u>&gt;100</u> (ft bgs) |  |  |
|---------------------------------------------------------------------------------------------------------------------------------------------------------------------------------------------------------------------------------------------------------------------------------------------------------------------------------------------------------------------------------------------------------------------------------------------------------------------------------------|-------------------------|--|--|
| Did this release impact groundwater or surface water?                                                                                                                                                                                                                                                                                                                                                                                                                                 | ☐ Yes ⊠ No              |  |  |
| Are the lateral extents of the release within 300 feet of a continuously flowing watercourse or any other significant watercourse?                                                                                                                                                                                                                                                                                                                                                    | ⊠ Yes □ No              |  |  |
| Are the lateral extents of the release within 200 feet of any lakebed, sinkhole, or playa lake (measured from the ordinary high-water mark)?                                                                                                                                                                                                                                                                                                                                          | ☐ Yes ⊠ No              |  |  |
| Are the lateral extents of the release within 300 feet of an occupied permanent residence, school, hospital, institution, or church?                                                                                                                                                                                                                                                                                                                                                  | ☐ Yes ⊠ No              |  |  |
| Are the lateral extents of the release within 500 horizontal feet of a spring or a private domestic fresh water well used by less than five households for domestic or stock watering purposes?                                                                                                                                                                                                                                                                                       | ☐ Yes ⊠ No              |  |  |
| Are the lateral extents of the release within 1000 feet of any other fresh water well or spring?                                                                                                                                                                                                                                                                                                                                                                                      | ☐ Yes ⊠ No              |  |  |
| Are the lateral extents of the release within incorporated municipal boundaries or within a defined municipal fresh water well field?                                                                                                                                                                                                                                                                                                                                                 | ☐ Yes ⊠ No              |  |  |
| Are the lateral extents of the release within 300 feet of a wetland?                                                                                                                                                                                                                                                                                                                                                                                                                  | ☐ Yes ⊠ No              |  |  |
| Are the lateral extents of the release overlying a subsurface mine?                                                                                                                                                                                                                                                                                                                                                                                                                   |                         |  |  |
| Are the lateral extents of the release overlying an unstable area such as karst geology?                                                                                                                                                                                                                                                                                                                                                                                              |                         |  |  |
| Are the lateral extents of the release within a 100-year floodplain?                                                                                                                                                                                                                                                                                                                                                                                                                  |                         |  |  |
| Did the release impact areas <b>not</b> on an exploration, development, production, or storage site?                                                                                                                                                                                                                                                                                                                                                                                  | ☐ Yes ⊠ No              |  |  |
| Attach a comprehensive report (electronic submittals in .pdf format are preferred) demonstrating the lateral and vertical extents of soil contamination associated with the release have been determined. Refer to 19.15.29.11 NMAC for specifics.                                                                                                                                                                                                                                    |                         |  |  |
| Characterization Report Checklist: Each of the following items must be included in the report.                                                                                                                                                                                                                                                                                                                                                                                        |                         |  |  |
| Scaled site map showing impacted area, surface features, subsurface features, delineation points, and monitoring wells.  Field data  Data table of soil contaminant concentration data  Depth to water determination  Determination of water sources and significant watercourses within ½-mile of the lateral extents of the release  Boring or excavation logs  Photographs including date and GIS information  Topographic/Aerial maps  Laboratory data including chain of custody |                         |  |  |
| Ly Laboratory data morading chain of custody                                                                                                                                                                                                                                                                                                                                                                                                                                          |                         |  |  |