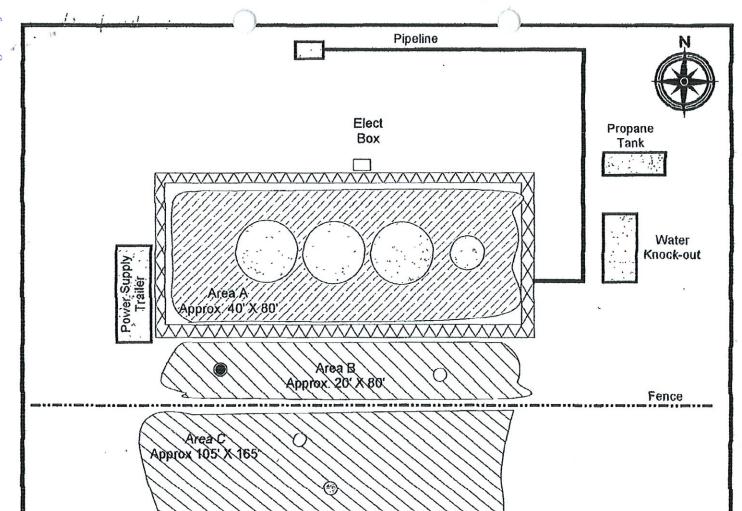

Site Ranking is Zero (0). Depth to Ground Water >'100 (approx. 135'). All results are ppm.

Received by OCD: 10/31/2022 1:13:09 PM

GIII BGJ #1

Section 29, T9S-R35E

Lea County, NM

EXHIBIT Sample Diagram (Not to Scale)