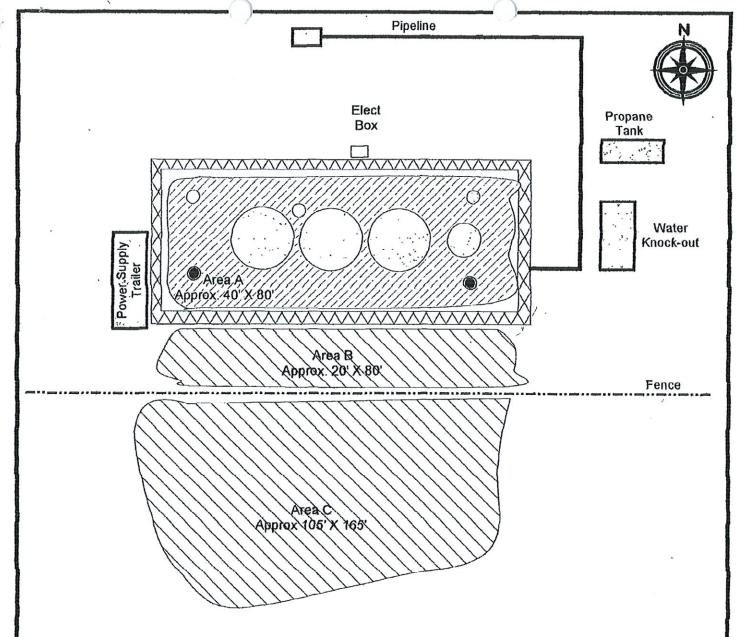

Site Ranking is Zero (0). Depth to Ground Water >'100 (approx. 135'). All results are ppm.

Received by OCD: 10/31/2022 1:13:09 PM

GIII BGJ #1

Section 29, T9S-R35E

Lea County, NM

EXHIBIT Sample Diagram (Not to Scale)